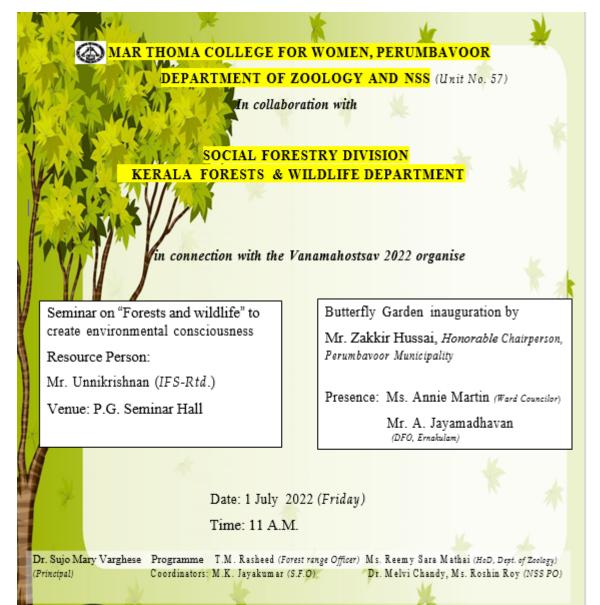

### 3. Webinaron'Research Methodology: An Overview'

| Title of the Programme         | Ch Methodology: An Overview                                               |
|--------------------------------|---------------------------------------------------------------------------|
| Organizing Department          | Zoology                                                                   |
| Name of the Coordinator        | Abhijith sanal, II B.Sc. Zoology, Newman College (Student<br>Coordinator) |
| Name of the Resource<br>Person | Reemy Sara Mathai, HoD, Dept. of Zoology                                  |
| Date                           | 31/8/2022                                                                 |
| Duration                       | 2.00 pm to 3.30 pm                                                        |
| Platform                       | Google Meet                                                               |
| Number of Participants         | 60                                                                        |
| Objective                      | • To Develop research aptitude among the students                         |
| Outcome                        | The students achieved awareness on scientific research process            |

In collaboration with the Department of Zoology of Newman College, Thodupuzha, the Department of Zoology of Mar Thoma College for Women, Perumbavoor organised a talk on 31st August 2022 on the topic "Research Methodology: an overview". It was mainly focussed on the programme specific outcome for undergraduate Zoology students.

Figure 1: Program Brochure

Figure 2: Screenshot of the Program