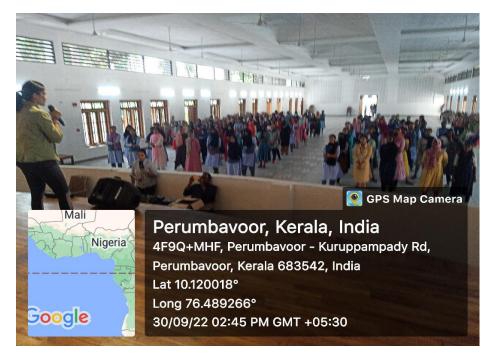

### 2. Inter National Yoga Day Celebration

Department of Physical Education organized the International Yoga Day on 21<sup>st</sup> June 2022 in association with N.S.S and N.C.C units of the college. Mass yoga programme was conducted at the college auditorium. 154 students participated and the resource persons were Mr.Sajeev P.G, Mr.M.T Reji and Mrs.RemyaHareesh from Pathanjali Yoga Training and Research Centre .