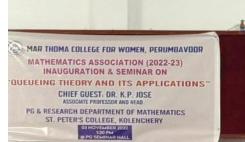

### 3. Webinaron'Research Methodology: An Overview'

| Title of the Programme         | Ch Methodology: An Overview                                               |
|--------------------------------|---------------------------------------------------------------------------|
| Organizing Department          | Zoology                                                                   |
| Name of the Coordinator        | Abhijith sanal, II B.Sc. Zoology, Newman College (Student<br>Coordinator) |
| Name of the Resource<br>Person | Reemy Sara Mathai, HoD, Dept. of Zoology                                  |
| Date                           | 31/8/2022                                                                 |
| Duration                       | 2.00 pm to 3.30 pm                                                        |
| Platform                       | Google Meet                                                               |
| Number of Participants         | 60                                                                        |
| Objective                      | • To Develop research aptitude among the students                         |
| Outcome                        | The students achieved awareness on scientific research process            |

In collaboration with the Department of Zoology of Newman College, Thodupuzha, the Department of Zoology of Mar Thoma College for Women, Perumbavoor organised a talk on 31st August 2022 on the topic "Research Methodology: an overview". It was mainly focussed on the programme specific outcome for undergraduate Zoology students.