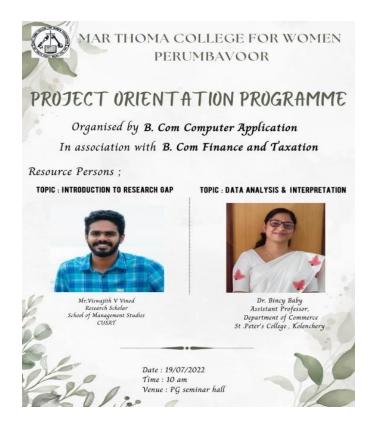

### 2. Project Orientation Programme

Organized by: Department of Commerce, Finance, and Taxation Date: July 19, 2022 Time: 9:30 AM Venue: PG Seminar Hall Chief Guest: Mr.Vishwajith V Vinod and Dr.Bincy Baby

The Department of Commerce, B.Com Finance and Taxation in association with B.Com Computer Application, organized a Project Orientation Programme on July 19, 2022, at the PG Seminar Hall.The programme aimed to provide insights and guidance to students embarking on their project journeys. Two esteemed resource persons graced the occasion:Mr. Vishwajith - Research Scholar, Cochin University of Science and Technology (CUSAT) dealt with introduction to research gap and Dr.Bincy Baby Assistant Professor in commerce - St. Peter's College, Kolenchery explained Data analysis and interpretation. The event commenced promptly at 9:30 AM and featured comprehensive sessions led by the distinguished speakers. Mr.Vishwajith shared his expertise garnered from his research pursuits at CUSAT, offering valuable perspectives on project methodologies and research frameworks. Dr.Bincy Baby, from St. Peter's College, Kolenchery, enriched the programme with her profound insights into project management and the significance of interdisciplinary approaches in contemporary academia. The sessions were interactive, fostering engaging discussions and clarifying queries raised by the attentive audience comprising B. Com Finance and Taxation, and B. Com Computer Application students. Overall, the Project Orientation Programme proved to be an enriching experience, equipping students with the requisite knowledge and motivation to embark on their project endeavours successfully. We extend our heartfelt gratitude to Mr.Vishwajith and Dr.Bincy Baby for their invaluable contributions, and we look forward to implementing the insights gained to excel in our academic pursuits.