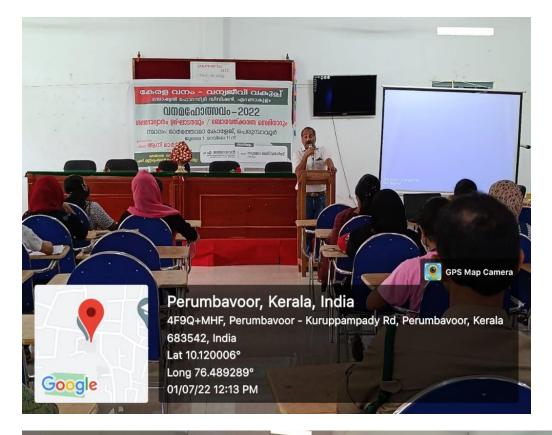

### 3. Webinaron'Research Methodology: An Overview'

| Title of the Programme         | Ch Methodology: An Overview                                               |
|--------------------------------|---------------------------------------------------------------------------|
| Organizing Department          | Zoology                                                                   |
| Name of the Coordinator        | Abhijith sanal, II B.Sc. Zoology, Newman College (Student<br>Coordinator) |
| Name of the Resource<br>Person | Reemy Sara Mathai, HoD, Dept. of Zoology                                  |
| Date                           | 31/8/2022                                                                 |
| Duration                       | 2.00 pm to 3.30 pm                                                        |
| Platform                       | Google Meet                                                               |
| Number of Participants         | 60                                                                        |
| Objective                      | • To Develop research aptitude among the students                         |
| Outcome                        | The students achieved awareness on scientific research process            |

In collaboration with the Department of Zoology of Newman College, Thodupuzha, the Department of Zoology of Mar Thoma College for Women, Perumbavoor organised a talk on 31st August 2022 on the topic "Research Methodology: an overview". It was mainly focussed on the programme specific outcome for undergraduate Zoology students.

Figure 1: Program Brochure

Figure 2: Screenshot of the Program