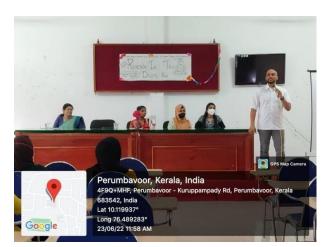

| JABIRALI P S          |
| 46 | VISMAYA. K            |
| 47 | SAJANA MOIDEEN KUNJU  |
| 48 | ANASWARA SURESH       |
| 49 | LAKSHMI LALJI         |
| 50 | SREEKUTTY.VS          |
| 51 | AFINA KASIM           |
| 52 | SANDRA T C            |
| 53 | DIYA. S               |
| 54 | HARIPRIYA H           |
| 55 | ANSHA P. S            |
| 56 | NITHA FATHIMA         |
| 57 | RIFA FATHIMA          |

| 58 | MERIN MARIYAM |
|----|---------------|
| 59 | AISWARYA ROY  |
| 60 | NAZRIN USMAN  |

Jog laile



Principal-in-charge Mar Thoma Collega For Women Perumbayoor - 683 542

Birs DR. BIHMOL THOMAS PRINCIPAL-IN-CHARGE NEWMAN COLLEGE THODUPUZHA

### 4. 'Are You Okay' an Interactive Session (NSS)

### **B) LANGUAGE AND COMMUNICATION SKILLS**

### **1. A Seminar on 'Reading In The Digital Age'**





### C) LIFE SKILLS

### **1. Personal Counselling**



### 2. Inter National Yoga Day Celebration

Department of Physical Education organized the International Yoga Day on 21<sup>st</sup> June 2022 in association with N.S.S and N.C.C units of the college. Mass yoga programme was conducted at the college auditorium. 154 students participated and the resource persons were Mr.Sajeev P.G, Mr.M.T Reji and Mrs.RemyaHareesh from Pathanjali Yoga Training and Research Centre .



### INTERNATIONAL YOGA DAY CELEBRATION ... 2.5.22 - 25

| SI.<br>NO. | NAME               | CLASS              | SIGNATURE