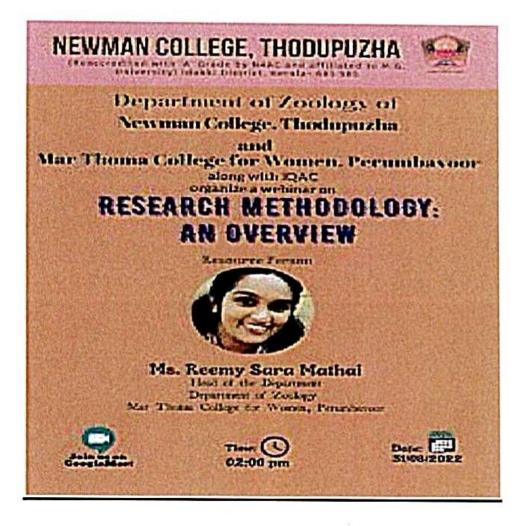

### 3. Webinaron'Research Methodology: An Overview'

| Title of the Programme         | Ch Methodology: An Overview                                               |
|--------------------------------|---------------------------------------------------------------------------|
| Organizing Department          | Zoology                                                                   |
| Name of the Coordinator        | Abhijith sanal, II B.Sc. Zoology, Newman College (Student<br>Coordinator) |
| Name of the Resource<br>Person | Reemy Sara Mathai, HoD, Dept. of Zoology                                  |
| Date                           | 31/8/2022                                                                 |
| Duration                       | 2.00 pm to 3.30 pm                                                        |
| Platform                       | Google Meet                                                               |
| Number of Participants         | 60                                                                        |
| Objective                      | • To Develop research aptitude among the students                         |
| Outcome                        | The students achieved awareness on scientific research process            |

In collaboration with the Department of Zoology of Newman College, Thodupuzha, the Department of Zoology of Mar Thoma College for Women, Perumbavoor organised a talk on 31st August 2022 on the topic "Research Methodology: an overview". It was mainly focussed on the programme specific outcome for undergraduate Zoology students.