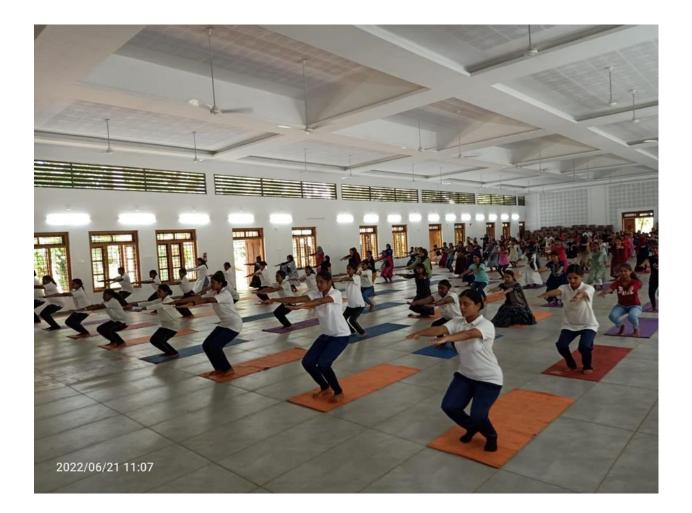

### 2. Inter National Yoga Day Celebration

Department of Physical Education organized the International Yoga Day on 21<sup>st</sup> June 2022 in association with N.S.S and N.C.C units of the college. Mass yoga programme was conducted at the college auditorium. 154 students participated and the resource persons were Mr.Sajeev P.G, Mr.M.T Reji and Mrs.RemyaHareesh from Pathanjali Yoga Training and Research Centre .