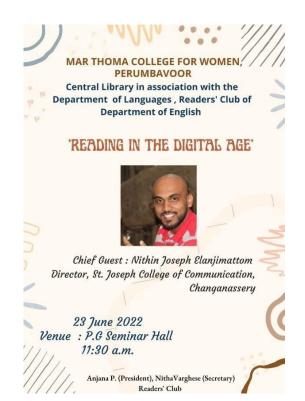

5 | JABIRALI P S          |
| 46 | VISMAYA. K            |
| 47 | SAJANA MOIDEEN KUNJU  |
| 48 | ANASWARA SURESH       |
| 49 | LAKSHMI LALJI         |
| 50 | SREEKUTTY.VS          |
| 51 | AFINA KASIM           |
| 52 | SANDRA T C            |
| 53 | DIYA. S               |
| 54 | HARIPRIYA H           |
| 55 | ANSHA P. S            |
| 56 | NITHA FATHIMA         |
| 57 | RIFA FATHIMA          |

| 58 | MERIN MARIYAM |
|----|---------------|
| 59 | AISWARYA ROY  |
| 60 | NAZRIN USMAN  |

Jog laile



Principal-in-charge Mar Thoma Collega For Women Perumbayoor - 683 542

Birs DR. BIHMOL THOMAS PRINCIPAL-IN-CHARGE NEWMAN COLLEGE THODUPUZHA

### 4. 'Are You Okay' an Interactive Session (NSS)

### **B) LANGUAGE AND COMMUNICATION SKILLS**

### **1. A Seminar on 'Reading In The Digital Age'**





### C) LIFE SKILLS

### **1. Personal Counselling**



### 2. Inter National Yoga Day Celebration

Department of Physical Education organized the International Yoga Day on 21<sup>st</sup> June 2022 in association with N.S.S and N.C.C units of the college. Mass yoga programme was conducted at the college auditorium. 154 students participated and the resource persons were Mr.Sajeev P.G, Mr.M.T Reji and Mrs.RemyaHareesh from Pathanjali Yoga Training and Research Centre .



### INTERNATIONAL YOGA DAY CELEBRATION ... 2.5.22 - 25

| SI.<br>NO. | NAME               | CLASS              | SIGNATURE