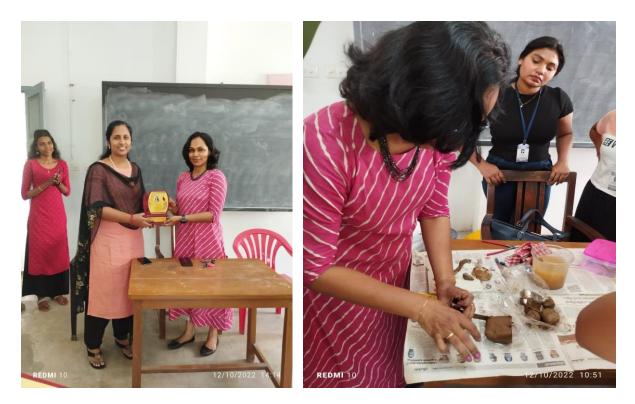

The Department of Commerce, Finance, and Taxation organized a comprehensive Student Orientation Programme titled "Horizon" on June 24, 2022, at the PG Seminar Hall. The event aimed to welcome and acquaint new students with the department's academic culture, facilities, and opportunities. The programme commenced with a warm welcome extended to all new students joining the department. Faculty members provided an overview of the department's curriculum, research activities, and extracurricular opportunities. These sessions were conducted to facilitate interaction between students and faculty, allowing for queries and discussions. Mr. Love win K. Cheriyan, esteemed Chief Guest, delivered a motivating keynote address, emphasizing the importance of education, career goals, and personal development. Students were briefed on the various academic resources available, including library facilities, research databases, and academic support services. The programme included guidance on campus facilities, student organizations, and recreational activities to encourage holistic development. Students had the opportunity to network with senior students, faculty members, and the Chief Guest, fostering camaraderie and mentorship.

The Student Orientation Programme - Horizon, organized by the Department of Commerce, Finance, and Taxation, provided a comprehensive introduction to new students, equipping them with the knowledge and resources necessary for a successful academic journey. The event concluded on a positive note, inspiring students to embark on their educational pursuits with enthusiasm and determination.