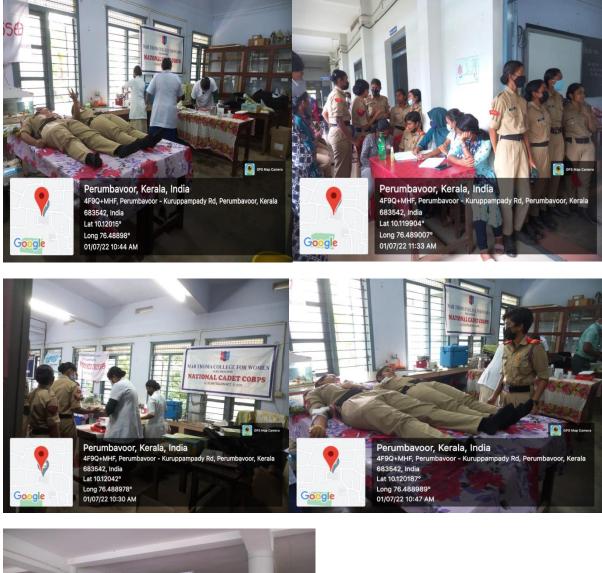

|                  |
|            |                    |              |                  |
|            |                    |              |                  |
|            |                    |              |                  |
| · ·        |                    |              |                  |
|            |                    |              |                  |
|            |                    |              |                  |
|            |                    |              |                  |

### **3. Blood Donation Camp**

As a part of World Blood Donor Day,NCC unit of the college in collaboration with NSS,YRC and Health Club arranged a blood donation camp on 1 July 2022. Many NCC cadets came forward for donating blood and many actively participated in volunteering too.







### 4. Seminar on Forests and Wildlife

The seminar on Forests and Wildlife Conservation organised by the department of Zoology in collaboration with the Social Forestry wing of the Government of Kerala was held on July 1, 2022 at the PG Seminar hall at 11.30 am. It was a significant event aimed at educating and raising awareness among the participants about the importance of preserving our natural ecosystems. The seminar was conducted by Mr.Unnikrishnan, a retired Indian Forest Service (IFS) officer, who brought a wealth of knowledge and experience to the discussion. It not only disseminated valuable information but also instilled a sense of responsibility and urgency among the 58 participants to contribute towards safeguarding our natural heritage. Such initiatives are crucial in f