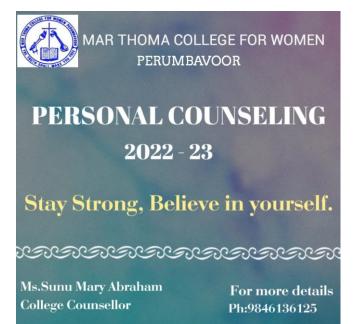

|
| 47 | SAJANA MOIDEEN KUNJU  |
| 48 | ANASWARA SURESH       |
| 49 | LAKSHMI LALJI         |
| 50 | SREEKUTTY.VS          |
| 51 | AFINA KASIM           |
| 52 | SANDRA T C            |
| 53 | DIYA. S               |
| 54 | HARIPRIYA H           |
| 55 | ANSHA P. S            |
| 56 | NITHA FATHIMA         |
| 57 | RIFA FATHIMA          |

| 58 | MERIN MARIYAM |
|----|---------------|
| 59 | AISWARYA ROY  |
| 60 | NAZRIN USMAN  |

Jog laile



Principal-in-charge Mar Thoma Collega For Women Perumbayoor - 683 542

Birs DR. BIHMOL THOMAS PRINCIPAL-IN-CHARGE NEWMAN COLLEGE THODUPUZHA

### 4. 'Are You Okay' an Interactive Session (NSS)

### **B) LANGUAGE AND COMMUNICATION SKILLS**

### **1. A Seminar on 'Reading In The Digital Age'**





### C) LIFE SKILLS

### **1. Personal Counselling**



### 2. Inter National Yoga Day Celebration

Department of Physical Education organized the International Yoga Day on 21<sup>st</sup> June 2022 in association with N.S.S and N.C.C units of the college. Mass yoga programme was conducted at the college auditorium. 154 students participated and the resource persons were Mr.Sajeev P.G, Mr.M.T Reji and Mrs.RemyaHareesh from Pathanjali Yoga Training and Research Centre .



### INTERNATIONAL YOGA DAY CELEBRATION ... 2.5.22 - 25

| SI.<br>NO. | NAME               | CLASS              | SIGNATURE