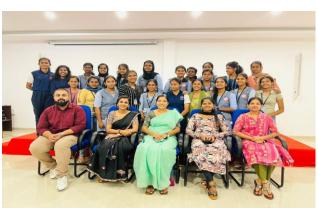

# COMMERCE ASSOCIATION INAUGURATION & SEMINAR ON ENTREPRENEURIAL MINDSET

| Title of the activity           | Commerce Association inauguration & Seminar on<br>Entrepreneurial Mindset                                                                                                                                                               |
|---------------------------------|-----------------------------------------------------------------------------------------------------------------------------------------------------------------------------------------------------------------------------------------|
| Organizing department           | Department of Commerce                                                                                                                                                                                                                  |
| Date & Time                     | 24.07.2024 10:00 AM                                                                                                                                                                                                                     |
| Number of students participated | 52                                                                                                                                                                                                                                      |
| Resource Person                 | Ms.Meena Thomas                                                                                                                                                                                                                         |
| Outcomes                        | <ul> <li>Practical insights and inspiration from the experiences of an established entrepreneur and COO.</li> <li>Gained a deeper understanding of entrepreneurial concepts and the importance of innovation and resilience.</li> </ul> |

As part of the Commerce Association inauguration, a ceremony was conducted which also included a seminar on entrepreneurial mindset.

The guest speaker was Ms.Meena Thomas entrepreneur and COO of Agappe diagnostics ltd.She gave her insights on entrepreneurial mindset and shared her experiences in the field.In recognition of her contribution she was awarded a prize and a gift.

The event was followed by a prize distribution ceremony to recognize the achievements of the students of the Commerce department. Students who completed open courses, MG university A1 holders and those who cleared CMA foundation were all congratulated. The achievers were awarded prizes and certificates, marking a memorable conclusion to the ceremony.