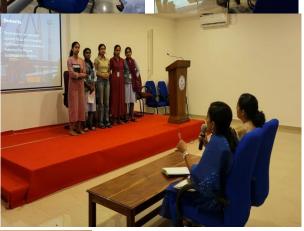

The event was followed by a prize distribution ceremony to recognize the achievements of the students of the Commerce department. Students who completed open courses, MG university A1 holders and those who cleared CMA foundation were all congratulated. The achievers were awarded prizes and certificates, marking a memorable conclusion to the ceremony.