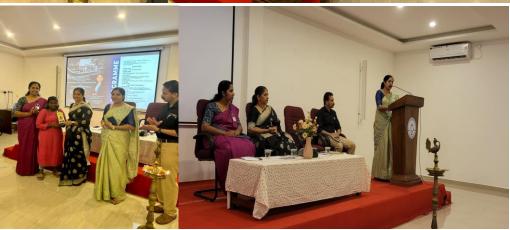

As part of the Commerce Association inauguration, a ceremony was conducted which also included a seminar on entrepreneurial mindset.

The guest speaker was Ms.Meena Thomas entrepreneur and COO of Agappe diagnostics ltd.She gave her insights on entrepreneurial mindset and shared her experiences in the field.In recognition of her contribution she was awarded a prize and a gift.

The event was followed by a prize distribution ceremony to recognize the achievements of the students of the Commerce department. Students who completed open courses, MG university A1 holders and those who cleared CMA foundation were all congratulated. The achievers were awarded prizes and certificates, marking a memorable conclusion to the ceremony.