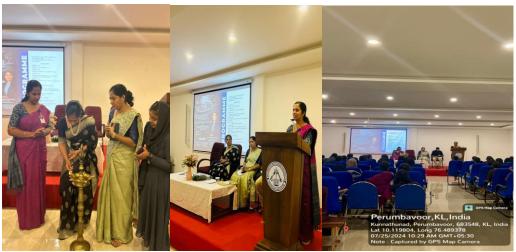

# COMMERCE ASSOCIATION INAUGURATION & SEMINAR ON ENTREPRENEURIAL MINDSET

| Title of the activity           | Commerce Association inauguration & Seminar on<br>Entrepreneurial Mindset                                                                                                                                                               |
|---------------------------------|-----------------------------------------------------------------------------------------------------------------------------------------------------------------------------------------------------------------------------------------|
| Organizing department           | Department of Commerce                                                                                                                                                                                                                  |
| Date & Time                     | 24.07.2024 10:00 AM                                                                                                                                                                                                                     |
| Number of students participated | 52                                                                                                                                                                                                                                      |
| Resource Person                 | Ms.Meena Thomas                                                                                                                                                                                                                         |
| Outcomes                        | <ul> <li>Practical insights and inspiration from the experiences of an established entrepreneur and COO.</li> <li>Gained a deeper understanding of entrepreneurial concepts and the importance of innovation and resilience.</li> </ul> |

As part of the Commerce Association inauguration, a ceremony was conducted which also included a seminar on entrepreneurial mindset.

The guest speaker was Ms.Meena Thomas entrepreneur and COO of Agappe diagnostics ltd.She gave her insights on entrepreneurial mindset and shared her experiences in the field.In recognition of her contribution she was awarded a prize and a gift.