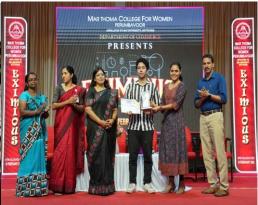

The event was followed by a prize distribution ceremony to recognize the achievements of the students of the Commerce department. Students who completed open courses, MG university A1 holders and those who cleared CMA foundation were all congratulated. The achievers were awarded prizes and certificates, marking a memorable conclusion to the ceremony.