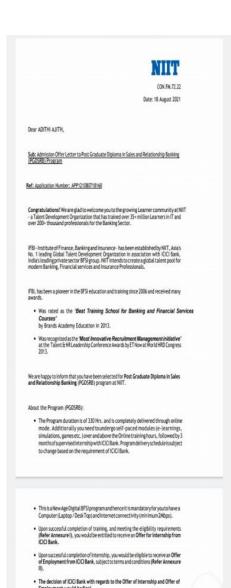

#### NIIT – ICICI RECRUITMENT WEBINAR

| Program (Name)  | NIIT-ICICI Recruitment Webinar                                                                                                                                                                         |
|-----------------|--------------------------------------------------------------------------------------------------------------------------------------------------------------------------------------------------------|
| Organizer       | Career Guidance and Placement Cell, Mar Thoma College for Women, Perumbavoor in association with NIIT & ICICI Bank                                                                                     |
| Beneficiary     | 20 Students                                                                                                                                                                                            |
| Resource Person | Experts from NIIT & ICICI Bank                                                                                                                                                                         |
| Coordinator     | Mr. Jibin Shibu Sam, Asst. Professor, Department of Commerce, Mar Thoma College for Women, Perumbavoor                                                                                                 |
| Date            | 12-08-2021                                                                                                                                                                                             |
| Objective       | <ul> <li>To do an interactive session</li> <li>To give information regarding the recruitment and PGDSRB</li> </ul>                                                                                     |
| Outcome         | <ul> <li>Developed confidence among the students</li> <li>Got training in group discussion and performing in an interview</li> <li>Got information regarding banking recruitment and PGDSRB</li> </ul> |

On 12.08.2021 a recruitment webinar was organized in collaboration with NIIT & ICICI Bank. At first an orientation session on banking sector jobs was conducted by experts from the team. A total of 20 students attended the webinar and later on had participated in the selection process of the ICICI bank. Out of which 2 students completed the selection process & joined the ICICI bank as Value Managers.