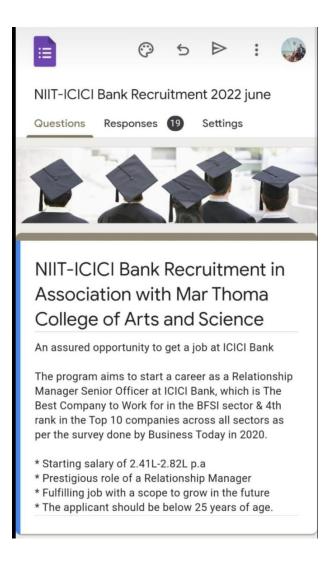

#### NIIT – ICICI RECRUITMENT WEBINAR

| Program (Name)  | NIIT-ICICI Recruitment Webinar                                                                                                                                                                         |
|-----------------|--------------------------------------------------------------------------------------------------------------------------------------------------------------------------------------------------------|
| Organizer       | Career Guidance and Placement Cell, Mar Thoma College for Women, Perumbavoor in association with NIIT & ICICI Bank                                                                                     |
| Beneficiary     | 20 Students                                                                                                                                                                                            |
| Resource Person | Experts from NIIT & ICICI Bank                                                                                                                                                                         |
| Coordinator     | Mr. Jibin Shibu Sam, Asst. Professor, Department of Commerce, Mar Thoma College for Women, Perumbavoor                                                                                                 |
| Date            | 12-08-2021                                                                                                                                                                                             |
| Objective       | <ul> <li>To do an interactive session</li> <li>To give information regarding the recruitment and PGDSRB</li> </ul>                                                                                     |
| Outcome         | <ul> <li>Developed confidence among the students</li> <li>Got training in group discussion and performing in an interview</li> <li>Got information regarding banking recruitment and PGDSRB</li> </ul> |

On 12.08.2021 a recruitment webinar was organized in collaboration with NIIT & ICICI Bank. At first an orientation session on banking sector jobs was conducted by experts from the team. A total of 20 students attended the webinar and later on had participated in the selection process of the ICICI bank. Out of which 2 students completed the selection process & joined the ICICI bank as Value Managers.

#### **NIIT-ICICI Bank Recruitment**

An assured opportunity to get a job at I... docs.google.com