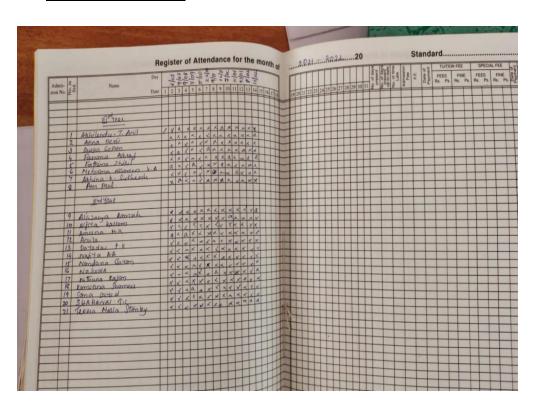

| 2021 - 22<br>NAME         | Days         | 17/11/21 | 6/1/2, | 16/2/2 | 201-1 | 0/90 | 30/2/2 | 18 30 | 16/3/ |    | 25/3/ | 2/4/2 | 16/4/23 | 23/4 |    | 1    |      |
|---------------------------|--------------|----------|--------|--------|-------|------|--------|-------|-------|----|-------|-------|---------|------|----|------|------|
| NAME                      | Eng:<br>Date | 1        | 2      | 3      | 4     | 5    | 6      | 7     | 8     | 9  | 10    | 11    | 12      | 13   | 14 | 15 1 | 6 17 |
|                           |              | ×        | ×      | x      | X     | X    | X      | X     | a     | X  | X     | 1.6.7 |         | X    |    | 1    |      |
| 1 ASNAISA                 |              | ×        | X      | X      | X     | a    | X      | X     | X     | X  | X     | a     | X       | X    |    | 1    |      |
| 2 ASHA SHAJI              |              | X        | ×      | ×      | X     | X    | a      | X     | X     | X  | X     | X     | X       | a    |    | 1    |      |
| 3 NASREEN KB              |              | ×        | X      | ×      | 1     | X    | X      | X     | X     | X  | X     | X     | ×       | ×    |    |      |      |
| 4 SHILPA SHATI 5 SOYA JOY |              | ×        | X      | +      | 1     | X    | a      | X     | X     | X  | X     | X     |         | X    |    |      |      |
| 6 SREELAKSHMI TR          |              | ×        | *      | X      | 7     | X    | X      | X     | X     | a  |       | ×     | X       | X    |    | 1    |      |
| 7 SUSAN VARTHESE          |              | ×        | X      | X      | X     | X    | X      | X     | X     | a  | X     | ×     | ×       | a    | -  | +    | -    |
| GODIKEDINA S. NAIR        |              | n\a      | 9      | ala    | An    | 80   | 90     | 8     | 90    | 80 | 20    | 10    | 80      | 90   |    | +    | +    |
| TEACHER -IN-CHARGE        |              |          |        |        |       |      | -      |       |       |    |       |       |         |      |    |      |      |
| TENCORE .                 |              |          |        |        |       |      |        |       |       |    |       |       |         |      |    |      |      |
|                           |              |          |        |        |       |      |        |       |       |    |       |       |         |      |    |      |      |
|                           |              |          |        |        |       |      |        |       |       |    |       |       |         |      |    |      |      |
|                           |              |          |        |        |       |      |        |       |       |    |       |       |         |      |    |      |      |
|                           |              |          |        |        |       |      |        |       |       |    |       |       |         |      |    |      |      |
| ,                         |              |          |        |        |       |      |        |       |       |    |       |       |         |      |    |      |      |

Attendance Register for NET Coaching 2021-22

Die lait.

Principal - in - charge Mar Thoma College For Women Perumbayoor - 683 542