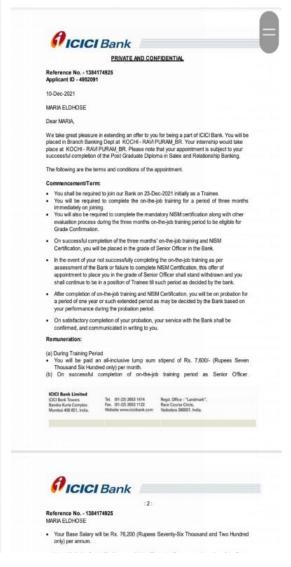

On 12.08.2021 a recruitment webinar was organized in collaboration with NIIT & ICICI Bank. At first an orientation session on banking sector jobs was conducted by experts from the team. A total of 20 students attended the webinar and later on had participated in the selection process of the ICICI bank. Out of which 2 students completed the selection process & joined the ICICI bank as Value Managers.

#### **List of Selected Students**

| Sl. No. | Name                | Programme         |
|---------|---------------------|-------------------|
| 1.      | Mariya Mini Eldhose | B.Sc. Mathematics |
| 2.      | Aditi Ajith         | B. Com. CA        |

#### Selection Letters from ICICI Bank

Dre la Jos

Principal - in - charge
Mar Thoma College For Women
Perumbayour - 683 642