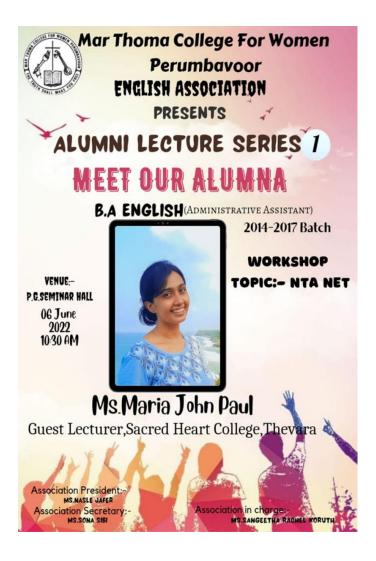

### CAREER GUIDANCE WORKSHOP: NTA NET IN ENGLISH

| D M                 | C C'I W I I NEANET' E I'I                                                     |
|---------------------|-------------------------------------------------------------------------------|
| Programme Name      | Career Guidance Workshop on NTA NET in English                                |
| Organizer           | Department of English                                                         |
| Associating Partner | IQAC, Mar Thoma College for Women, Perumbavoor                                |
| Beneficiary         | 53 Students                                                                   |
| Year                | 2021-2022                                                                     |
| Date                | 06 June 2022                                                                  |
| Scope               | UGC NET or NTA-UGC-NET is the examination for determining the                 |
|                     | eligibility for the post of assistant professor or Junior Research Fellowship |
|                     | award in Indian universities and colleges                                     |
| Coordinator         | Dr. Sangeetha Rachel Koruth, (Teacher in Charge, English Association)         |
|                     | Ms. Sona Sibi (Secretary, English Association)                                |
|                     | Ms. Sneha Bhanu Menon (Treasurer, English Association)                        |
| Duration            | 2 hours                                                                       |
| Objectives          | · Learning about the NET exam                                                 |
|                     | · Preparation methods                                                         |
| Outcome             | The students who participated in the workshop were able to get a clear        |
|                     | vision about the examination and were motivated to try and clear the test in  |
|                     | the future.                                                                   |
| Details of the      | Ms. Maria John Paul, Guest Lecturer,                                          |
| Resource Person     | Sacred Heart College, Thevara                                                 |

The English Association in association with IQAC conducted a workshop on how to crack NET and preparatory steps that should be taken to tackle the exam while taking undergraduate programme itself. Ms. Maria John Paul was the resource person of the workshop. She is the alumna of the Dept. of English. Presently she works as Guest Lecturer, Sacred Heart College, Theyara.

#### **Programme Schedule:**

| Sl. No. | Session                           | Time                |
|---------|-----------------------------------|---------------------|
| 1       | Inaugural Session                 | 10.00 am – 10.30 am |
| 2       | Talk on NTA NET                   | 10.30 am – 12 pm    |
| 3       | Tea Break                         | 12 am – 12.30 pm    |
| 4       | Objective Evaluation of the class | 12.30- 1 pm         |
| 5       | Valedictory Session               | 1 p.m-1.30 pm       |

Ms. Maria John Paul interacting with students

Lecture by Ms. Maria John Paul, Guest Lecturer, Sacred Heart College, Thevara, 06-06-2022