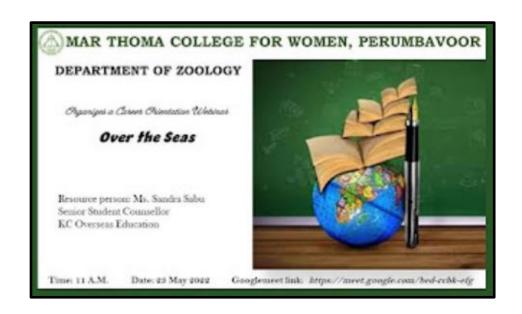

|
| Objective       | To make aware of the career opportunities and higher studies opportunities at abroad                      |
| Outcome         | A few of the students initiated to study abroad                                                           |

A career guidance webinar titled 'Over the Seas' was organized by the department of Zoology in collaboration with KC Overseas Education on 23 May 2022. The webinar was held online via Google meet at 11.00 am. Ms. Sandra Sabu, Senior Student Counsellor, KC Overseas Education served as the resource person. There were 22 participants which included final year students and department Alumni. Four of them had initiated the process to study abroad.







Online session by Ms. Sandra Sabu, Senior Student Counsellor, 23-05-2022

#### **List of students**

| Sl. No. | Name                 | Programme | Attendance |
|---------|----------------------|-----------|------------|
| 1       | Aleena Mariya George | Zoology   | <b>✓</b>   |
| 2       | Alfiya Shaji         | Zoology   | ✓          |
| 3       | Amalendhu Rajan      | Zoology   | ✓          |
| 4       | Anjana Sajeev        | Zoology   | ✓          |



| 5  | Ashlin Sabu          | Zoology | ✓ |
|----|----------------------|---------|---|
| 6  | Fathima Farzana      | Zoology | ✓ |
| 7  | Fathima Shaji        | Zoology | ✓ |
| 8  | Leeshma Shaji        | Zoology | ✓ |
| 9  | Maneesha Beegum P. M | Zoology | ✓ |
| 10 | Mayoori M. B         | Zoology | ✓ |
| 11 | Nidhy Anna Sunny