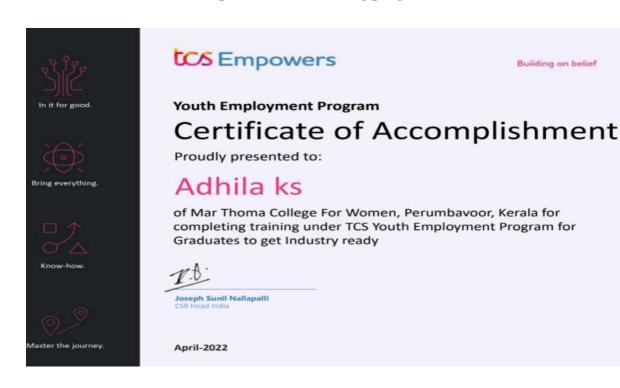

## TATA CONSULTANCY SERVICES YOUTH EMPLOYABILITY TRAINING PROGRAMME (TCS YEP)

| Program (Name)                                                                                             | Tata Consultancy Services Youth Employability Training Programme (TCS YEP)                                                              |  |
|------------------------------------------------------------------------------------------------------------|-----------------------------------------------------------------------------------------------------------------------------------------|--|
| Organizer  Career Guidance and Placement Cell, Mar Thoma College for W Perumbavoor in association with TCS |                                                                                                                                         |  |
| Beneficiary                                                                                                | 120 Students                                                                                                                            |  |
| Resource Person                                                                                            | Trainer, TCS YEP                                                                                                                        |  |
| Coordinator                                                                                                | Mr. Jibin Shibu Sam, Asst. Professor, Department of Commerce, Mar Thoma College for Women, Perumbavoor.                                 |  |
| Duration                                                                                                   | 18/02/2022 to 23/04/2022, 90 hours                                                                                                      |  |
| Objective                                                                                                  | <ul> <li>To develop employability skills.</li> <li>To train students for IT sector jobs.</li> </ul>                                     |  |
| Outcome                                                                                                    | <ul> <li>Practised employability skills.</li> <li>Got an orientation on IT jobs.</li> <li>Got training to attend interviews.</li> </ul> |  |

Career Guidance & Placement Cell in collaboration with Tata Consultancy Services (TCS) organized a 90 hours online training session from 18/02/2022 to 23/04/2022 with an aim of developing the employability skills. 120 students registered for the same and 32 students had completed the training programme and received the completion certificate from TCS.