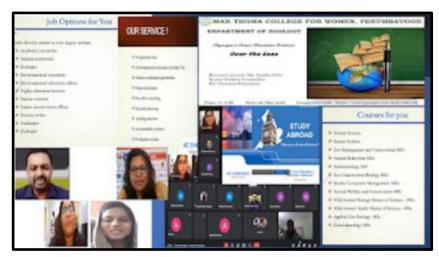

|
| Objective       | To make aware of the career opportunities and higher studies opportunities at abroad                      |
| Outcome         | A few of the students initiated to study abroad                                                           |

A career guidance webinar titled 'Over the Seas' was organized by the department of Zoology in collaboration with KC Overseas Education on 23 May 2022. The webinar was held online via Google meet at 11.00 am. Ms. Sandra Sabu, Senior Student Counsellor, KC Overseas Education served as the resource person. There were 22 participants which included final year students and department Alumni. Four of them had initiated the process to study abroad.







Online session by Ms. Sandra Sabu, Senior Student Counsellor, 23-05-2022

#### **List of students**

| Sl. No. | Name                 | Programme | Attendance |
|---------|----------------------|-----------|------------|
| 1       | Aleena Mariya George | Zoology   | <b>✓</b>   |
| 2       | Alfiya Shaji         | Zoology   | ✓          |
| 3       | Amalendhu Rajan      | Zoology   | ✓          |
| 4       | Anjana Sajeev        | Zoology   | ✓          |



| 5  | Ashlin Sabu          | Zoology | ✓ |
|----|----------------------|---------|---|
| 6  | Fathima Farzana      | Zoology | ✓ |
| 7  | Fathima Shaji        | Zoology | ✓ |
| 8  | Leeshma Shaji        | Zoology | ✓ |
| 9  | Maneesha Beegum P. M | Zoology | ✓ |
| 10 | Mayoori M. B         | Zoology | ✓ |
| 11 | Nidhy Anna Sunny