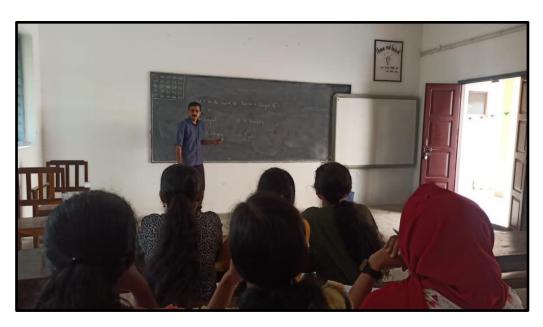

Ms. Maria John Paul interacting with students

Lecture by Ms. Maria John Paul, Guest Lecturer, Sacred Heart College, Thevara, 06-06-2022