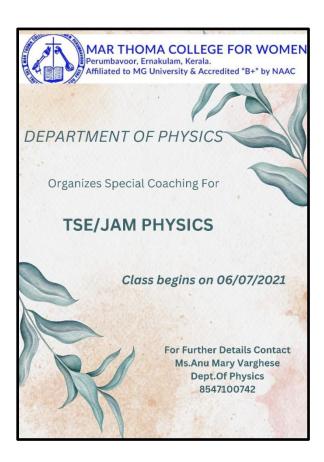

#### TSE/JAM COACHING IN PHYSICS

| Program (Name)  | TSE/JAM Coaching in Physics                                                                                                                                                                       |  |  |  |  |  |
|-----------------|---------------------------------------------------------------------------------------------------------------------------------------------------------------------------------------------------|--|--|--|--|--|
| Organizer       | Department of Physics,  Mar Thoma College for Women, Perumbavoor.                                                                                                                                 |  |  |  |  |  |
| Beneficiary     | 21 Students                                                                                                                                                                                       |  |  |  |  |  |
| Year            | 2021-22                                                                                                                                                                                           |  |  |  |  |  |
| Resource Person | Ms. Anu Mary Varghese, Guest Lecturer,  Department of Physics,  Mar Thoma College for Women, Perumbavoor.                                                                                         |  |  |  |  |  |
| Coordinator     | Dr. Anupama P, HoD, Department of Physics,  Mar Thoma College for Women, Perumbavoor.                                                                                                             |  |  |  |  |  |
| Duration        | 3.30 pm - 4.30 pm twice a week                                                                                                                                                                    |  |  |  |  |  |
| Objective       | <ul> <li>To give students necessary orientation on the competitive examplike JAM and GATE.</li> <li>To give guidance for preparation of the competitive exams and a practise problems.</li> </ul> |  |  |  |  |  |
| Outcome         | <ul> <li>Developed confidence among the students to do problems.</li> <li>Got more clarity on different concepts.</li> <li>Practised extra problems on important topics.</li> </ul>               |  |  |  |  |  |

Teachers of the Department are giving constant directions and encouragement to the students to prepare and write competitive exams. Every year the Department offers coaching to our students to prepare for the JAM examination. The faculty members of the Department train students to do

problems by solving previous year JAM and GATE question papers. Students will be grouped into clusters and they discuss and practice questions after the classes from 3.30 to 4.30 pm at least twice a week. In association with the Academy of Physics Teachers (APT), 'Talent Search Exam (TSE)' is conducted every year, which follows the pattern of JAM and GATE. TSE-2021 was conducted in online mode.