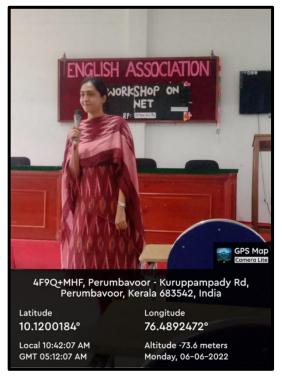

The English Association in association with IQAC conducted a workshop on how to crack NET and preparatory steps that should be taken to tackle the exam while taking undergraduate programme itself. Ms. Maria John Paul was the resource person of the workshop. She is the alumna of the Dept. of English. Presently she works as Guest Lecturer, Sacred Heart College, Theyara.

Ms. Maria John Paul interacting with students

Lecture by Ms. Maria John Paul, Guest Lecturer, Sacred Heart College, Thevara, 06-06-2022