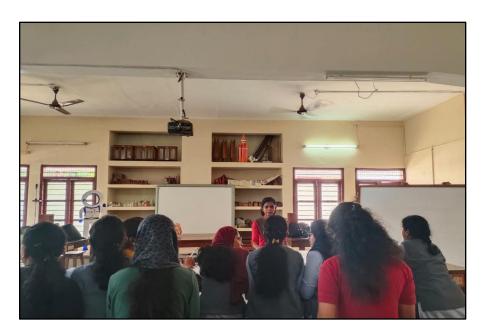

Ms. Maria John Paul interacting with students

Lecture by Ms. Maria John Paul, Guest Lecturer, Sacred Heart College, Thevara, 06-06-2022