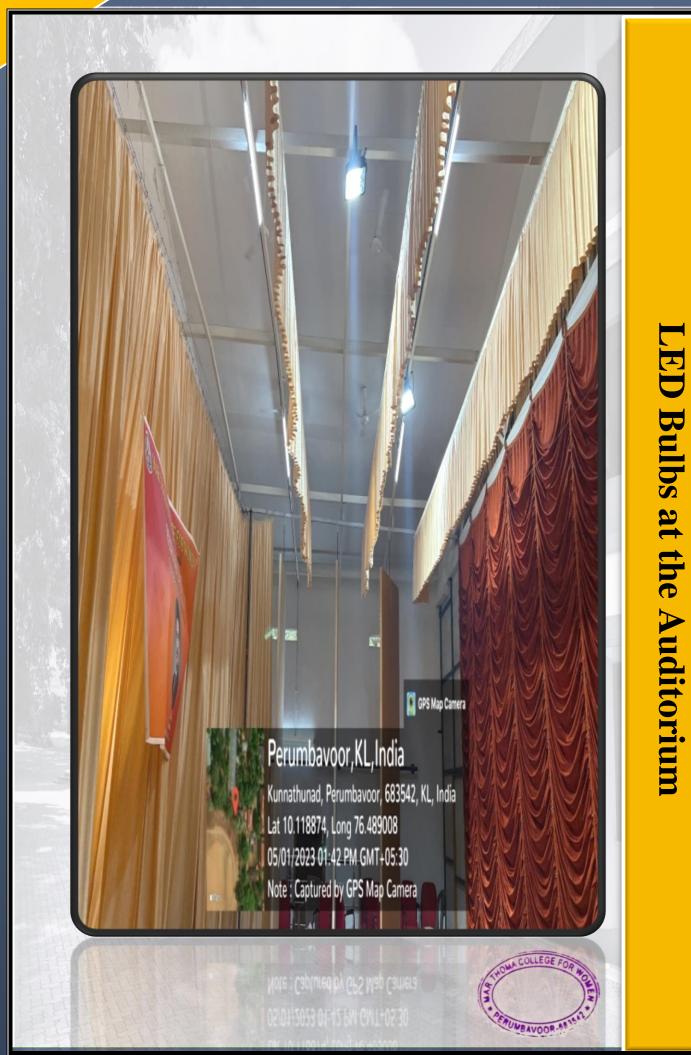

Perumbavoor, Kerala, India 4F9Q+FV7, Perumbavoor, Kerala 683543, India Lat 10.119966\* Long 76.489101\* 24/02/22 09:25 AM

MBAVOOR-

The college has taken a proactive approach to energy conservation by extensively incorporating LED bulbs throughout its premises. This transition to LED lighting represents a significant step towards reducing energy consumption and promoting sustainability on campus. LED bulbs are known for their energy efficiency, long lifespan, and lower environmental impact compared to traditional incandescent or fluorescent bulbs. By replacing conventional lighting fixtures with LED lamps, the college has already witnessed a noticeable reduction in electricity consumption, contributing to cost savings and a greener environment. Recognizing the success of this initiative, the College Authority is now planning to accelerate its efforts towards energy conservation by aiming for 100% LED lamp usage in the near future.