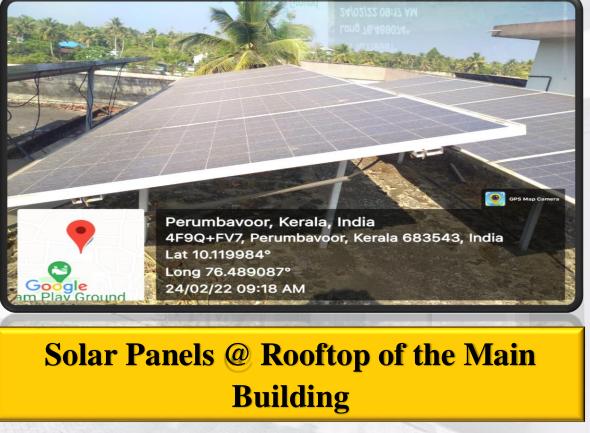

# **Installation of Solar Panels**

The college has taken a significant step towards sustainable energy by installing solar panels on its rooftop. These solar panels, with a capacity of 5 KW, efficiently harness solar energy, which is then utilized to meet the energy requirements of important areas within the college premises, including the principal's room and the college office. By embracing solar power, the college has made great strides in reducing its dependence on electricity from the Kerala State Electricity Board. The solar panels' consistent energy production not only provides a reliable and eco-friendly power source but also contributes to lowering the institution's overall carbon footprint.