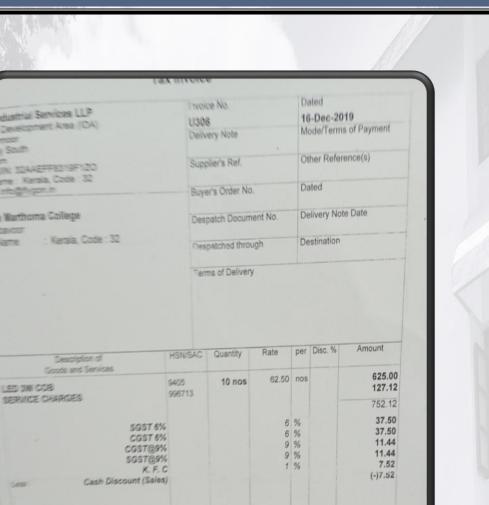

Perumbavoor, Kerala, India 4F9Q+FV7, Perumbavoor, Kerala 683543, India Lat 10.119966\* Long 76.489101\* 24/02/22 09:25 AM

MBAVOOR-

The college has taken a proactive approach to energy conservation by extensively incorporating LED bulbs throughout its premises. This transition to LED lighting represents a significant step towards reducing energy consumption and promoting sustainability on campus. LED bulbs are known for their energy efficiency, long lifespan, and lower environmental impact compared to traditional incandescent or fluorescent bulbs. By replacing conventional lighting fixtures with LED lamps, the college has already witnessed a noticeable reduction in electricity consumption, contributing to cost savings and a greener environment. Recognizing the success of this initiative, the College Authority is now planning to accelerate its efforts towards energy conservation by aiming for 100% LED lamp usage in the near future.