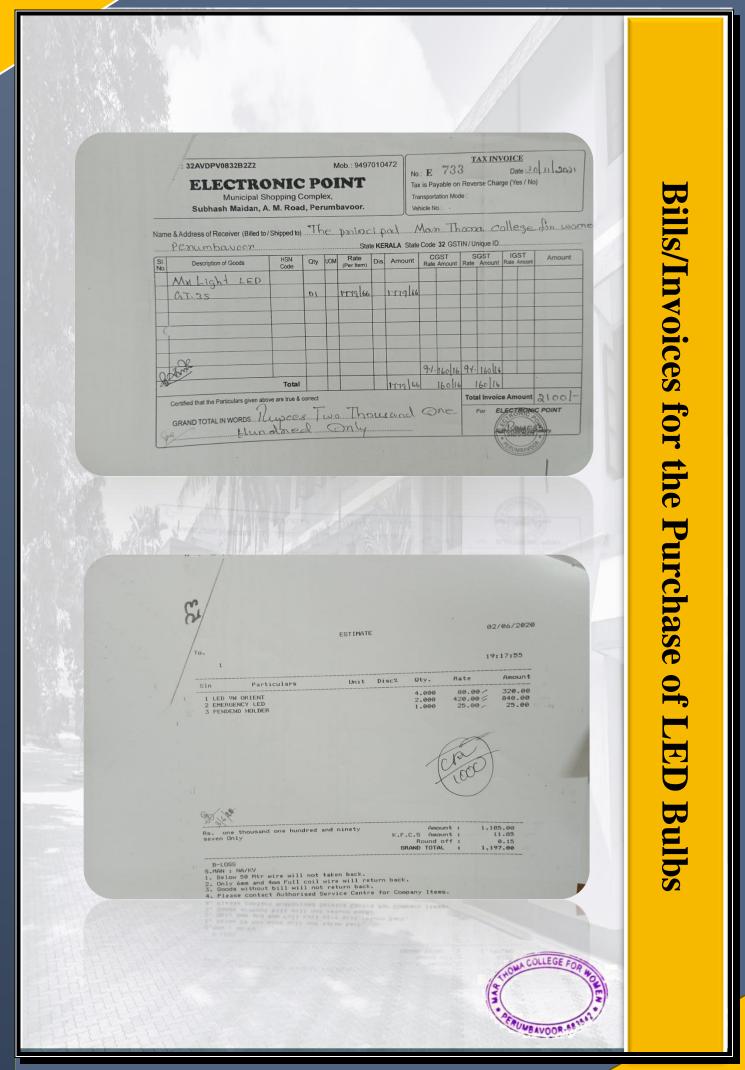

Perumbavoor, Kerala, India 4F9Q+FV7, Perumbavoor, Kerala 683543, India Lat 10.119966\* Long 76.489101\* 24/02/22 09:25 AM

MBAVOOR-

The college has taken a proactive approach to energy conservation by extensively incorporating LED bulbs throughout its premises. This transition to LED lighting represents a significant step towards reducing energy consumption and promoting sustainability on campus. LED bulbs are known for their energy efficiency, long lifespan, and lower environmental impact compared to traditional incandescent or fluorescent bulbs. By replacing conventional lighting fixtures with LED lamps, the college has already witnessed a noticeable reduction in electricity consumption, contributing to cost savings and a greener environment. Recognizing the success of this initiative, the College Authority is now planning to accelerate its efforts towards energy conservation by aiming for 100% LED lamp usage in the near future.