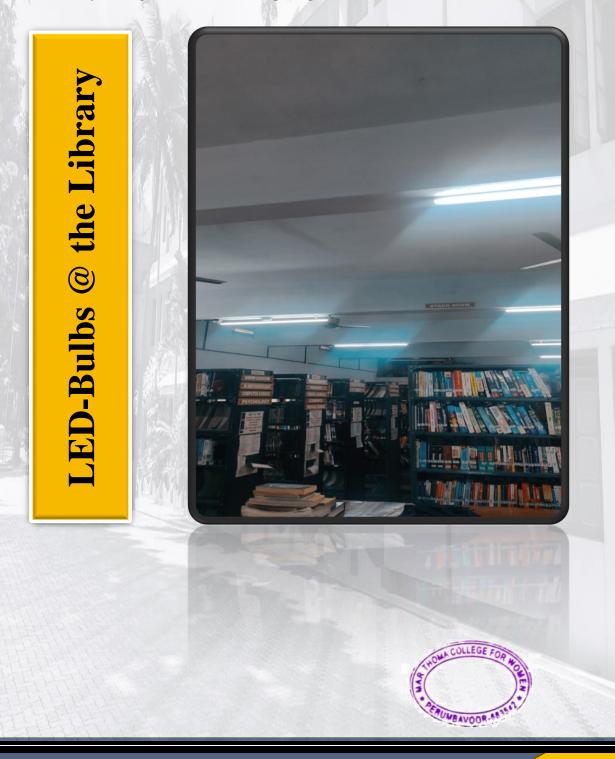

Perumbavoor, Kerala, India 4F9Q+FV7, Perumbavoor, Kerala 683543, India Lat 10.119966\* Long 76.489101\* 24/02/22 09:25 AM

MBAVOOR-

The college has taken a proactive approach to energy conservation by extensively incorporating LED bulbs throughout its premises. This transition to LED lighting represents a significant step towards reducing energy consumption and promoting sustainability on campus. LED bulbs are known for their energy efficiency, long lifespan, and lower environmental impact compared to traditional incandescent or fluorescent bulbs. By replacing conventional lighting fixtures with LED lamps, the college has already witnessed a noticeable reduction in electricity consumption, contributing to cost savings and a greener environment. Recognizing the success of this initiative, the College Authority is now planning to accelerate its efforts towards energy conservation by aiming for 100% LED lamp usage in the near future.