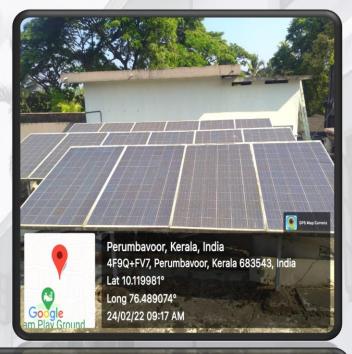

# **Installation of Solar Panels**

The college has taken a significant step towards sustainable energy by installing solar panels on its rooftop. These solar panels, with a capacity of 5 KW, efficiently harness solar energy, which is then utilized to meet the energy requirements of important areas within the college premises, including the principal's room and the college office. By embracing solar power, the college has made great strides in reducing its dependence on electricity from the Kerala State Electricity Board. The solar panels' consistent energy production not only provides a reliable and eco-friendly power source but also contributes to lowering the institution's overall carbon footprint.