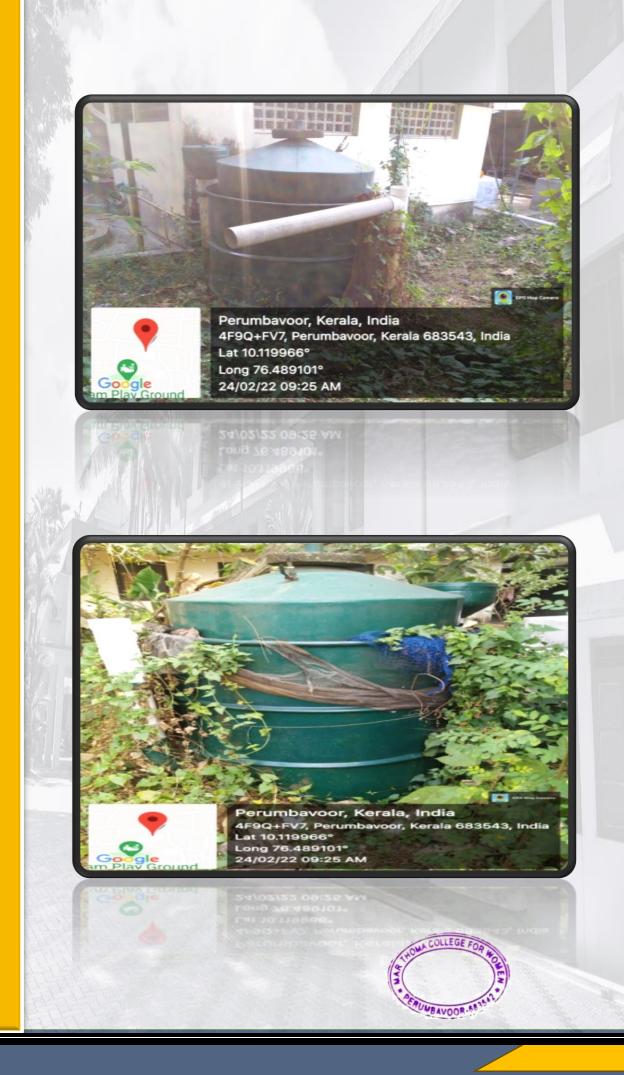

# **Bio-Gas Plant**

The college has taken a significant leap towards sustainable practices by establishing biogas plants to generate biogas for cooking purposes. These biogas plants employ an environmentally friendly process that not only produces biogas but also yields a nutrient-rich substrate, which is utilized as organic fertilizer. The biogas plants have been set up to efficiently convert organic waste, such as kitchen scraps and agricultural residues, into biogas through anaerobic digestion. Anaerobic digestion is a natural biological process where microorganisms break down organic matter in the absence of oxygen, resulting in the production of biogas. This biogas is then harnessed and used as a clean and renewable energy source for cooking in the college's kitchen and other relevant areas.