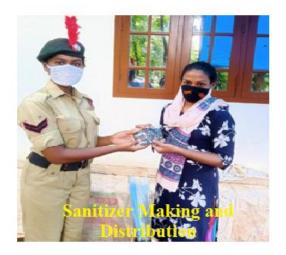

**CRITERION 3** 

RESEARCH, INNOVATIONS AND EXTENSION









എത്താൻ കുന്നപ്പിള്ളി എംഎൽഎ. ഉദ്-ശേദരം ചെയ്യാനു പ്രതവേന് കുന്നപ്പില്ല് പുംഎത്.എ. ഉദ്-വേടനം ചെയ്യുന്നു പെയുന്നാവൂർ - മാർത്തോര വന്ദ്രനാ കോളേജിലെ ഫിസിക്ക് വിഭാഗ വും എന്നർജി മാനേജ്മൻറ്റ് സെൻഡ് കേരളയുമായി ചേർത്ത് സം പ്രെംഎത്.എ. ഉദ്-വോടനം ചെയ്യും ഫിസിക്ക് വിഭാഗത്തിലെ വിഭ്യാർപ്പിൽ എംഎത്.എ. ഉദ്-വോടനം ചെയ്യും എൻഎ് വിഭാഗത്തിലെ വിഭ്യാർപ്പിൽ പ്രോത്രിച്ചെ എൽ.ഇ.ഡി. സ്റ്റാസുകളും ഉദ്-വോടനം ചെയ്യും കോളേജ് പ്രിൻഡിപ്പൽ ഡോ സുജോ രേരി വർഗീസ് അധ്യക്ഷത വഹിച്ചും ഫിസിക്സ് പ്രീക്ക് ഇന്ന് പ്രത്യാക്ക് പാർഡിനോടും മായ ഡോ. അനുവർ പി. ഇ







Figure 1: Kariveopu distribution