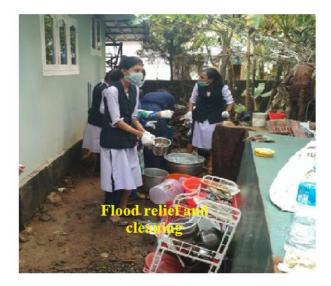

**CRITERION 3** 

RESEARCH, INNOVATIONS AND EXTENSION









എത്താൻ കുന്നപ്പിള്ളി എംഎൽഎ. ഉദ്-ശേദരം ചെയ്യാനു പ്രതവേന് കുന്നപ്പില്ല് പുംഎത്.എ. ഉദ്-വേടനം ചെയ്യുന്നു പെയുന്നാവൂർ - മാർത്തോര വന്ദ്രനാ കോളേജിലെ ഫിസിക്ക് വിഭാഗ വും എന്നർജി മാനേജ്മൻറ്റ് സെൻഡ് കേരളയുമായി ചേർത്ത് സം പ്രെംഎത്.എ. ഉദ്-വോടനം ചെയ്യും ഫിസിക്ക് വിഭാഗത്തിലെ വിഭ്യാർപ്പിൽ എംഎത്.എ. ഉദ്-വോടനം ചെയ്യും എൻഎ് വിഭാഗത്തിലെ വിഭ്യാർപ്പിൽ പ്രോത്രിച്ചെ എൽ.ഇ.ഡി. സ്റ്റാസുകളും ഉദ്-വോടനം ചെയ്യും കോളേജ് പ്രിൻഡിപ്പൽ ഡോ സുജോ രേരി വർഗീസ് അധ്യക്ഷത വഹിച്ചും ഫിസിക്സ് പ്രീക്ക് ഇന്ന് പ്രത്യാക്ക് പാർഡിനോടും മായ ഡോ. അനുവർ പി. ഇ







Figure 1: Kariveopu distribution