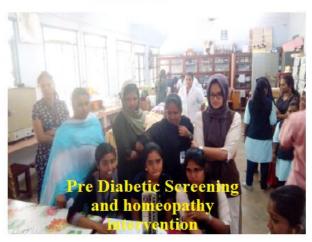

**CRITERION 3** 

RESEARCH, INNOVATIONS AND EXTENSION









എത്താൻ കുന്നപ്പിള്ളി എംഎൽഎ. ഉദ്-ശേദരം ചെയ്യാനു പ്രതവേന് കുന്നപ്പില്ല് പുംഎത്.എ. ഉദ്-വേടനം ചെയ്യുന്നു പെയുന്നാവൂർ - മാർത്തോര വന്ദ്രനാ കോളേജിലെ ഫിസിക്ക് വിഭാഗ വും എന്നർജി മാനേജ്മൻറ്റ് സെൻഡ് കേരളയുമായി ചേർത്ത് സം പ്രെംഎത്.എ. ഉദ്-വോടനം ചെയ്യും ഫിസിക്ക് വിഭാഗത്തിലെ വിഭ്യാർപ്പിൽ എംഎത്.എ. ഉദ്-വോടനം ചെയ്യും എൻഎ് വിഭാഗത്തിലെ വിഭ്യാർപ്പിൽ പ്രോത്രിച്ചെ എൽ.ഇ.ഡി. സ്റ്റാസുകളും ഉദ്-വോടനം ചെയ്യും കോളേജ് പ്രിൻഡിപ്പൽ ഡോ സുജോ രേരി വർഗീസ് അധ്യക്ഷത വഹിച്ചും ഫിസിക്സ് പ്രീക്ക് ഇന്ന് പ്രത്യാക്ക് പാർഡിനോടും മായ ഡോ. അനുവർ പി. ഇ







Figure 1: Kariveopu distribution