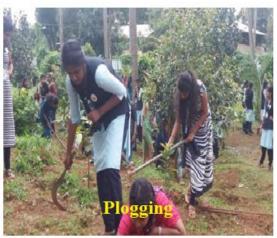

**CRITERION 3** 

RESEARCH, INNOVATIONS AND EXTENSION









എത്താൻ കുന്നപ്പിള്ളി എംഎൽഎ. ഉദ്-ശേദരം ചെയ്യാനു പ്രതവേന് കുന്നപ്പില്ല് പുംഎത്.എ. ഉദ്-വേടനം ചെയ്യുന്നു പെയുന്നാവൂർ - മാർത്തോര വന്ദ്രനാ കോളേജിലെ ഫിസിക്ക് വിഭാഗ വും എന്നർജി മാനേജ്മൻറ്റ് സെൻഡ് കേരളയുമായി ചേർത്ത് സം പ്രെംഎത്.എ. ഉദ്-വോടനം ചെയ്യും ഫിസിക്ക് വിഭാഗത്തിലെ വിഭ്യാർപ്പിൽ എംഎത്.എ. ഉദ്-വോടനം ചെയ്യും എൻഎ് വിഭാഗത്തിലെ വിഭ്യാർപ്പിൽ പ്രോത്രിച്ചെ എൽ.ഇ.ഡി. സ്റ്റാസുകളും ഉദ്-വോടനം ചെയ്യും കോളേജ് പ്രിൻഡിപ്പൽ ഡോ സുജോ രേരി വർഗീസ് അധ്യക്ഷത വഹിച്ചും ഫിസിക്സ് പ്രീക്ക് ഇന്ന് പ്രത്യാക്ക് പാർഡിനോടും മായ ഡോ. അനുവർ പി. ഇ







Figure 1: Kariveopu distribution