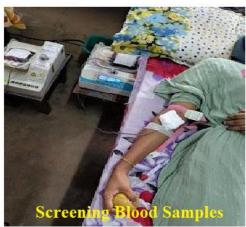

**CRITERION 3** 

RESEARCH, INNOVATIONS AND EXTENSION









എത്താൻ കുന്നപ്പിള്ളി എംഎൽഎ. ഉദ്-ശേദരം ചെയ്യാനു പ്രതവേന് കുന്നപ്പില്ല് പുംഎത്.എ. ഉദ്-വേടനം ചെയ്യുന്നു പെയുന്നാവൂർ - മാർത്തോര വന്ദ്രനാ കോളേജിലെ ഫിസിക്ക് വിഭാഗ വും എന്നർജി മാനേജ്മൻറ്റ് സെൻഡ് കേരളയുമായി ചേർത്ത് സം പ്രെംഎത്.എ. ഉദ്-വോടനം ചെയ്യും ഫിസിക്ക് വിഭാഗത്തിലെ വിഭ്യാർപ്പിൽ എംഎത്.എ. ഉദ്-വോടനം ചെയ്യും എൻഎ് വിഭാഗത്തിലെ വിഭ്യാർപ്പിൽ പ്രോത്രിച്ചെ എൽ.ഇ.ഡി. സ്റ്റാസുകളും ഉദ്-വോടനം ചെയ്യും കോളേജ് പ്രിൻഡിപ്പൽ ഡോ സുജോ രേരി വർഗീസ് അധ്യക്ഷത വഹിച്ചും ഫിസിക്സ് പ്രീക്ക് ഇന്ന് പ്രത്യാക്ക് പാർഡിനോടും മായ ഡോ. അനുവർ പി. ഇ







Figure 1: Kariveopu distribution