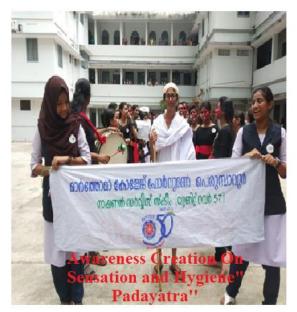

**CRITERION 3** 

RESEARCH, INNOVATIONS AND EXTENSION









എത്താൻ കുന്നപ്പിള്ളി എംഎൽഎ. ഉദ്-ശേദരം ചെയ്യാനു പ്രതവേന് കുന്നപ്പില്ല് പുംഎത്.എ. ഉദ്-വേടനം ചെയ്യുന്നു പെയുന്നാവൂർ - മാർത്തോര വന്ദ്രനാ കോളേജിലെ ഫിസിക്ക് വിഭാഗ വും എന്നർജി മാനേജ്മൻറ്റ് സെൻഡ് കേരളയുമായി ചേർത്ത് സം പ്രെംഎത്.എ. ഉദ്-വോടനം ചെയ്യും ഫിസിക്ക് വിഭാഗത്തിലെ വിഭ്യാർപ്പിൽ എംഎത്.എ. ഉദ്-വോടനം ചെയ്യും എൻഎ് വിഭാഗത്തിലെ വിഭ്യാർപ്പിൽ പ്രോത്രിച്ചെ എൽ.ഇ.ഡി. സ്റ്റാസുകളും ഉദ്-വോടനം ചെയ്യും കോളേജ് പ്രിൻഡിപ്പൽ ഡോ സുജോ രേരി വർഗീസ് അധ്യക്ഷത വഹിച്ചും ഫിസിക്സ് പ്രീക്ക് ഇന്ന് പ്രത്യാക്ക് പാർഡിനോടും മായ ഡോ. അനുവർ പി. ഇ







Figure 1: Kariveopu distribution