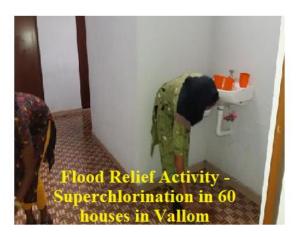

**CRITERION 3** 

RESEARCH, INNOVATIONS AND EXTENSION









എത്താൻ കുന്നപ്പിള്ളി എംഎൽഎ. ഉദ്-ശേദരം ചെയ്യാനു പ്രതവേന് കുന്നപ്പില്ല് പുംഎത്.എ. ഉദ്-വേടനം ചെയ്യുന്നു പെയുന്നാവൂർ - മാർത്തോര വന്ദ്രനാ കോളേജിലെ ഫിസിക്ക് വിഭാഗ വും എന്നർജി മാനേജ്മൻറ്റ് സെൻഡ് കേരളയുമായി ചേർത്ത് സം പ്രെംഎത്.എ. ഉദ്-വോടനം ചെയ്യും ഫിസിക്ക് വിഭാഗത്തിലെ വിഭ്യാർപ്പിൽ എംഎത്.എ. ഉദ്-വോടനം ചെയ്യും എൻഎ് വിഭാഗത്തിലെ വിഭ്യാർപ്പിൽ പ്രോത്രിച്ചെ എൽ.ഇ.ഡി. സ്റ്റാസുകളും ഉദ്-വോടനം ചെയ്യും കോളേജ് പ്രിൻഡിപ്പൽ ഡോ സുജോ രേരി വർഗീസ് അധ്യക്ഷത വഹിച്ചും ഫിസിക്സ് പ്രീക്ക് ഇന്ന് പ്രത്യാക്ക് പാർഡിനോടും മായ ഡോ. അനുവർ പി. ഇ







Figure 1: Kariveopu distribution