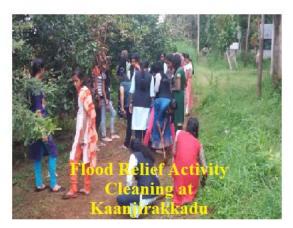

**CRITERION 3** 

RESEARCH, INNOVATIONS AND EXTENSION









എത്താൻ കുന്നപ്പിള്ളി എംഎൽഎ. ഉദ്-ശേദരം ചെയ്യാനു പ്രതവേന് കുന്നപ്പില്ല് പുംഎത്.എ. ഉദ്-വേടനം ചെയ്യുന്നു പെയുന്നാവൂർ - മാർത്തോര വന്ദ്രനാ കോളേജിലെ ഫിസിക്ക് വിഭാഗ വും എന്നർജി മാനേജ്മൻറ്റ് സെൻഡ് കേരളയുമായി ചേർത്ത് സം പ്രെംഎത്.എ. ഉദ്-വോടനം ചെയ്യും ഫിസിക്ക് വിഭാഗത്തിലെ വിഭ്യാർപ്പിൽ എംഎത്.എ. ഉദ്-വോടനം ചെയ്യും എൻഎ് വിഭാഗത്തിലെ വിഭ്യാർപ്പിൽ പ്രോത്രിച്ചെ എൽ.ഇ.ഡി. സ്റ്റാസുകളും ഉദ്-വോടനം ചെയ്യും കോളേജ് പ്രിൻഡിപ്പൽ ഡോ സുജോ രേരി വർഗീസ് അധ്യക്ഷത വഹിച്ചും ഫിസിക്സ് പ്രീക്ക് ഇന്ന് പ്രത്യാക്ക് പാർഡിനോടും മായ ഡോ. അനുവർ പി. ഇ







Figure 1: Kariveopu distribution