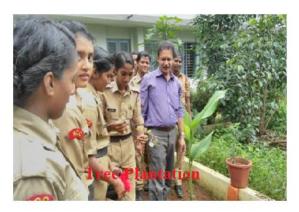

**CRITERION 3** 

RESEARCH, INNOVATIONS AND EXTENSION









എത്താൻ കുന്നപ്പിള്ളി എംഎൽഎ. ഉദ്-ശേദരം ചെയ്യാനു പ്രതവേന് കുന്നപ്പില്ല് പുംഎത്.എ. ഉദ്-വേടനം ചെയ്യുന്നു പെയുന്നാവൂർ - മാർത്തോര വന്ദ്രനാ കോളേജിലെ ഫിസിക്ക് വിഭാഗ വും എന്നർജി മാനേജ്മൻറ്റ് സെൻഡ് കേരളയുമായി ചേർത്ത് സം പ്രെംഎത്.എ. ഉദ്-വോടനം ചെയ്യും ഫിസിക്ക് വിഭാഗത്തിലെ വിഭ്യാർപ്പിൽ എംഎത്.എ. ഉദ്-വോടനം ചെയ്യും എൻഎ് വിഭാഗത്തിലെ വിഭ്യാർപ്പിൽ പ്രോത്രിച്ചെ എൽ.ഇ.ഡി. സ്റ്റാസുകളും ഉദ്-വോടനം ചെയ്യും കോളേജ് പ്രിൻഡിപ്പൽ ഡോ സുജോ രേരി വർഗീസ് അധ്യക്ഷത വഹിച്ചും ഫിസിക്സ് പ്രീക്ക് ഇന്ന് പ്രത്യാക്ക് പാർഡിനോടും മായ ഡോ. അനുവർ പി. ഇ







Figure 1: Kariveopu distribution