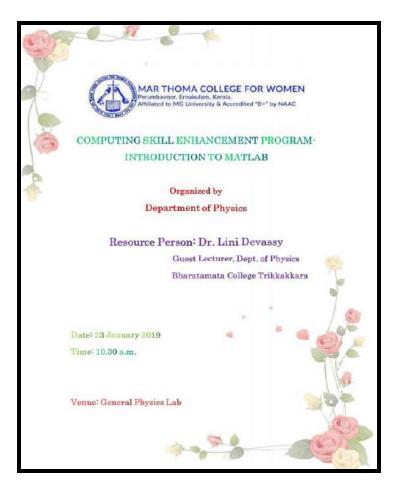

e simulation of electrical networks            |
| Outcome                            | Students obtained a foundation in MATLAB                  |

MATLAB is being used in a wide variety of domains from the natural sciences, through all disciplines of engineering, to finance, and beyond, and it is heavily used in industry. Hence, a solid background in MATLAB is an indispensable skill in today's job market. A one day training was given to students of final year and second year B.Sc. Physics to use MATLAB. Dr. Lini Devassy, Guest Lecturer, Bharata Mata College, Thrikkakkara served as the resource person. Students became familiar with general concepts in computer science, gained an understanding of the general concepts of programming, and obtained a solid foundation in the use of MATLAB.









Appreciation Letter to the Resource Person





103



Dr. Lini Devassy demonstrating MATLAB, 23/01/2019

### List of students

| Sl. No. | Name             | Programme        |
|---------|------------------|------------------|
| 1       | Arya H Kartha    | III B.Sc Physics |
| 2       | Akshaya Sathyan  | III B.Sc Physics |
| 3       | Anjana K S       | III B.Sc Physics |
| 4       | Anju T M         | III B.Sc Physics |
| 5       | Arathy Sukumar   | III B.Sc Physics |
| 6       | Bintu Maria Paul | III B.Sc Physics |
| 7       | Remya Sathyan    | III B.Sc Physics |
| 8       | Saira Abraham    | III B.Sc Physics |
| 9       | Sandra Krishna   | III B.Sc Physics |
| 10      | Shifana E S      | III B.Sc Physics |



| 11 | Afnitha Kareem         | III B.Sc Physics |
|----|------