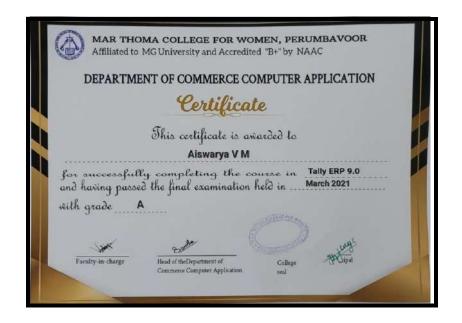

### BUSINESS ANALYTICS: INTRODUCTION TO ANALYTICAL TOOLS

| Title of the program | Webinar on 'Business Analytics - Introduction to Analytical Tools'                                                        |
|----------------------|---------------------------------------------------------------------------------------------------------------------------|
| Organized by         | Department of Commerce in association with Department of History and<br>Institute of Insurance and Risk Management (IIRM) |
| Date                 | 25.01.2021                                                                                                                |
| Resource Person      | Prof. A Deepak Kumar,<br>Institute of Insurance and Risk Management, Hyderabad                                            |
| Coordinator          | Dr. Avani T, Asst. Professor, Dept. of Commerce                                                                           |
| Beneficiaries        | 46 students from Department of Commerce (F&T)                                                                             |