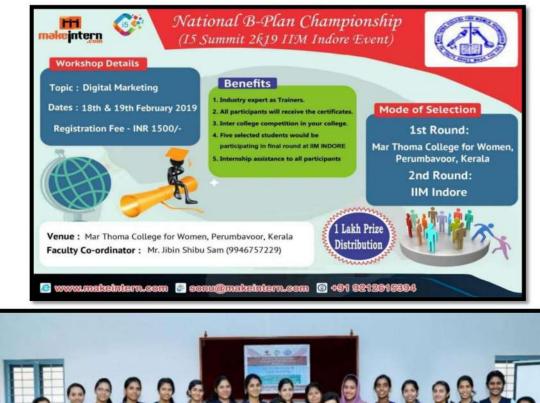

fessor, Dept. of Commerce            |
| Beneficiaries          | 41 students from the Department of Commerce (F&T)                      |

The Department of Commerce organized a two-day Workshop on "Digital Marketing "and National B- Plan Competition - First Round in collaboration with IIM-Indore and Make In -Turn on 18<sup>th</sup> and 19<sup>th</sup> February 2018. The session on Digital Marketing was held on 18<sup>th</sup> February and it was led by Mr. Siddartha Bharath. The resource person covered topics like digital advertising, social media marketing, search engine marketing, influencer marketing etc. On 19<sup>th</sup> February, the students were asked to form groups, prepare business plans for their chosen products and also present them in front of the teachers and students.







Resource person from MakeIntern with participants, 18/02/2018



### List of students

| Sl. No. | Name Of Student   | Class           |
|---------|-------------------|-----------------|
| 1       | AFNA M S          | III B.Com (F&T) |
| 2       | PARVATHI M KARTHA | III B.Com (F&T) |
| 3       | SALINI G          | III B.Com (F&T) |
| 4       | SEETHAL S GEORGE  | III B.Com (F&T) |
| 5       | EFRATH ZAMEENA    | III B.Com (F&T) |
| 6       | JULY JOY          | III B.Com (F&T) |
| 7       | ROOSSIN PETER     | III B.Com (F&T) |
| 8       | SUMAYYA V K       | III B.Com (F&T) |
| 9       | THASNY MUHAMMED   | III B.Com (F&T) |
| 10      | ABHIRAMY SURESH   | II B.Com (F&T)  |
| 11      | AKHILA T .M       | II B.Com (F&T)  |
| 12      | AKSHARA BAIJU     | II B.Com (F&T)  |
| 13