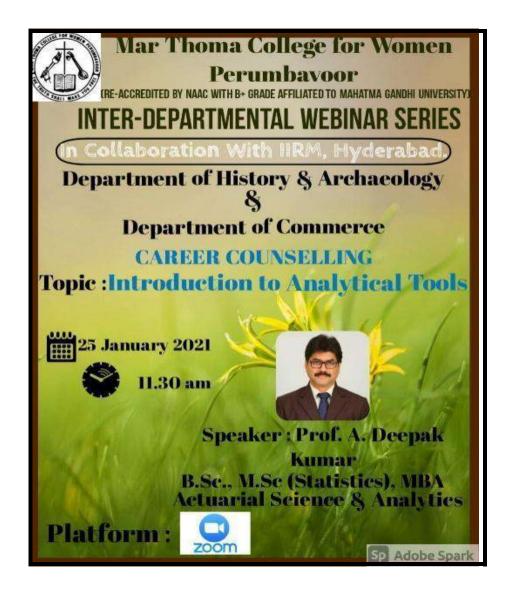

dinator          | Dr. Avani T, Asst. Professor, Dept. of Commerce                                                                           |
| Beneficiaries        | 46 students from Department of Commerce (F&T)                                                                             |

The Department of Commerce in association with the Department of History and Archaeology and Institute of Insurance and Risk Management (IIRM) conducted a webinar on January 25th, 2021 on the topic 'Business Analytics- Introduction to Analytical Tools' which was handled by Prof. A Deepak Kumar. Mr. Deepak talked about the various analytical tools that can be applied in business for effective decision making. The session was very interesting and the students clarified their doubts after the session.





| Sl. No | Name of student    | Programme      |
|--------|--------------------|----------------|
| 1      | AKSA MARY THOMAS   | II B.Com (F&T) |
| 2      | ALEENA JOSE        | II B.Com (F&T) |
| 3      | ANNMARY THOMAS     | II B.Com (F&T) |
| 4      | FAHIMA RAFEEQUE    | II B.Com (F&T) |
| 5      | FATHIMA NAZRIN C I | II B.Com (F&T) |
| 6      | LAKSHMI SAJAN      | II B.Com (F&T) |



| 7  | LIJA JOHNSON           | II B.Com (F&T) |
|----|------------------------|----------------|
| 8  | MALAVIKA S KARTHA      | II B.Com (F&T) |
| 9  | MUHZINA YOOSEPH        | II B.Com (F&T) |
| 10 | SWALIHA BACKER         | II B.Com (F&T) |
| 11 | VEENA SURESH           | II B.Com (F&T) |
| 12 | ANITHA BENNY           | II B.Com (F&T) |
| 13 | APARNA A.S             | II B.Com (F&T) |
| 14 | BHAD