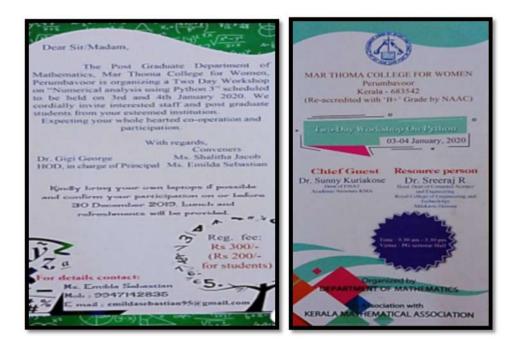

The Department of Commerce Computer Application conducted a workshop on Tally ERP 9.0, as an introduction to the certificate course. This workshop gave an introduction to the well-known accounting software Tally ERP 9.0. Ms. T. J. Vishnupriya, Assistant Professor, Department of Commerce Computer Application led the session. All students from B.Com Computer Application attended the workshop.

| Sl. No. | Name of student    | Programme    |
|---------|--------------------|--------------|
| 1       | ADITHI AJITH       | III B.Com CA |
| 2       | AISWARYAV.M        | III B.Com CA |
| 3       | ANAKHA ABEE        | III B.Com CA |
| 4       | ANOOJA S.          | III B.Com CA |
| 5       | ANU MOHANAN        | III B.Com CA |
| 6       | ANU PETER          | III B.Com CA |
| 7       | ANUGRAHA JOSE      | III B.Com CA |
| 8       | ARATHY KRISHNA K.S | III B.Com CA |
| 9       | ARYA.T.A           | III B.Com CA |
| 10      | ASNA MAYINKUTTY    | III B.Com CA |
| 11      | ASWATHY.V.S        | III B.Com CA |
| 12      | AYANA. M. R        | III B.Com CA |