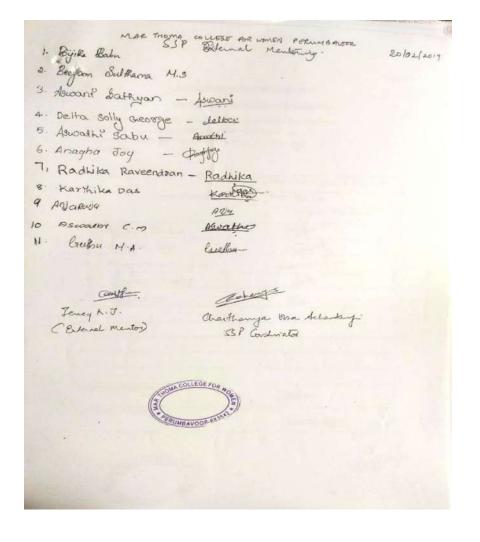

| Sl. No. | Name of students      | Class                |
|---------|-----------------------|----------------------|
| 1       | Bijitha Babu          | I B. Sc. Mathematics |
| 2       | Beegum Sulthana N. S. | I B. Sc. Mathematics |
| 3       | Aswani Sathyan        | I B. A. History      |
| 4       | Delta Solly George    | I B. A. History      |
| 5       | Aswathi Sabu          | I B. A. History      |
| 6       | Ankha Joy             | I B. Sc. Physics     |
| 7       | Radhika Raveendran    | I B. A. History      |
| 8       | Karthika Das          | I B. Sc. Physics     |
| 9       | Anju Raju             | I B. A. History      |
| 10      | Aswathy C M           | I B. A. English      |
| 11      | Geethu M A            | I B. A. English      |



#### **Attendance Register**



Jorg las las

Principal - in - charge Mar Thoma College For Women Perumbavoor - 683 642



# **REPORTS: 2017-2018**

# **WORKSHOP ON DIGITAL MARKETING**

| Title of the           | Workshop on Digital Marketing and National B- Plan Competition         |
|------------------------|------------------------------------------------------------------------|
| program                |                                                                        |
| Organised by           | Department of Commerce in association with IIM Indore and Make In-Tern |
| Date                   | 18 & 19 February 2018                                                  |
| <b>Resource Person</b> | Mr. Siddartha Bharath, Make InTern Group                               |
| Coordinator            | Mr. Jibin Shibu S