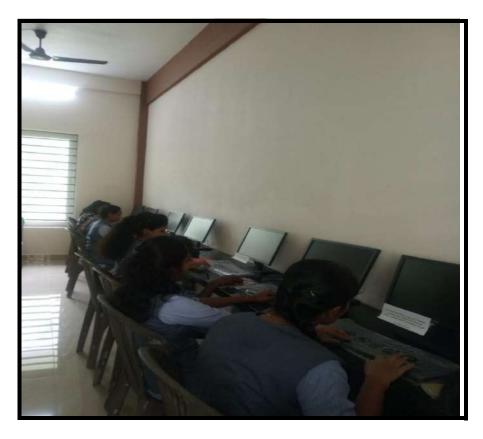

E-literacy mainly focuses on the knowledge, skill and attitudes that allow students to be both safe and empowered in an increasingly digital world. The future job opportunities of students may also depend on how well they understand the digital world around them. The E-literacy Club aims to enhance the technical skill and knowledge of students by familiarizing them with the latest applications and software. They are introduced to graphic design tools and websites like Canva, Inshot etc. Students are given hands- on training to prepare flyers, brochures and presentations.

Hands- on training to prepare flyers, brochures and presentations dated 24.06.2022