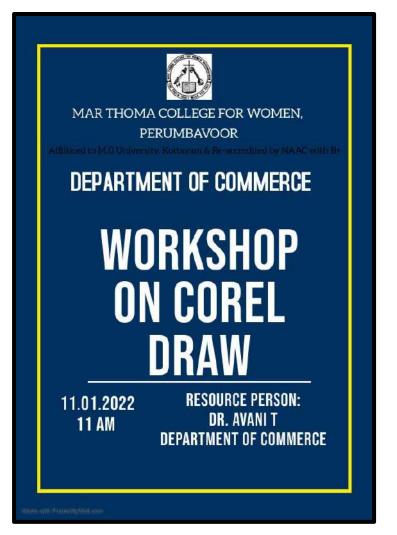

### WORKSHOP ON COREL DRAW

| Name of the programme | Workshop on Corel Draw                                                                                                     |
|-----------------------|----------------------------------------------------------------------------------------------------------------------------|
| Organising Department | Department of Commerce                                                                                                     |
| Resource Person       | Dr. Avani T, Assistant Professor, Department of English,<br>Mar Thoma College for Women, Perumbavoor                       |
| Date                  | 11/01/2022                                                                                                                 |
| Beneficiaries         | 26 students                                                                                                                |
| Objective             | To provide the knowledge and skills required to use the program effectively and enable them to develop their own projects. |

A Workshop on Corel Draw was conducted by the Department of Commerce during the academic year 2021-2022. 26 students attended the programme. The programme began by introducing the participants to the basics of Corel Draw, such as the interface, menus, tools and commands. They were then taken through a series of exercises to help them gain a better understanding of how to use the program.

The topics covered were creating logos, working with text and manipulating images. The participants also had the opportunity to take part in interactive activities such as designing a logo for a fictitious company, creating a scene for a magazine cover and producing an artwork for a poster. They were also encouraged to work on their own projects and present them to the class for feedback. The workshop was coordinated by Dr. Avani T, Assistant Professor from the Department of Commerce.