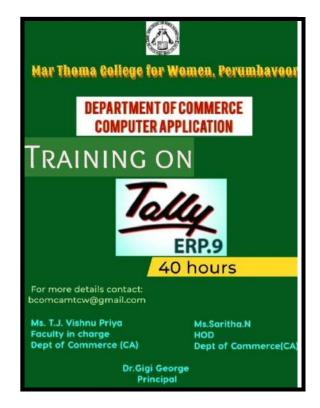

### BUSINESS ANALYTICS: INTRODUCTION TO ANALYTICAL TOOLS

| Title of the program | Webinar on 'Business Analytics - Introduction to Analytical Tools'                                                        |
|----------------------|---------------------------------------------------------------------------------------------------------------------------|
| Organized by         | Department of Commerce in association with Department of History and<br>Institute of Insurance and Risk Management (IIRM) |
| Date                 | 25.01.2021                                                                                                                |
| Resource Person      | Prof. A Deepak Kumar,<br>Institute of Insurance and Risk Management, Hyderabad                                            |
| Coordinator          | Dr. Avani T, Asst. Professor, Dept. of Commerce                                                                           |
| Beneficiaries        | 46 students from Department of Commerce (F&T)                                                                             |