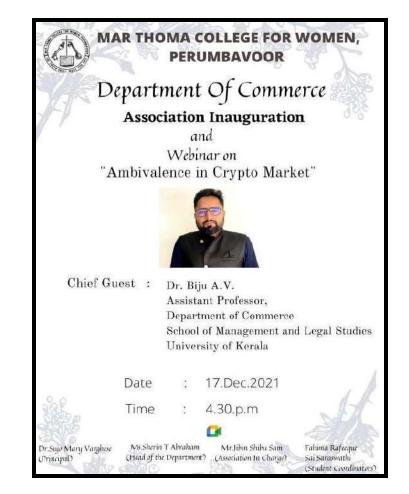

### **AMBIVALENCE IN CRYPTO MARKET**

| Title of The<br>Program | Webinar on 'Ambivalence in Cryptomarket'                                                                        |
|-------------------------|-----------------------------------------------------------------------------------------------------------------|
| Organizer               | Department of Commerce                                                                                          |
| Date                    | 17.12.2021                                                                                                      |
| Resource Person         | Dr. Biju A.V, Assistant Professor, School of Management Studies, Kerala<br>University                           |
| Coordinator             | Mr. Jibin Shibu Sam, Asst. Professor, Department of Commerce                                                    |
| Beneficiaries           | 94 students of Department of Commerce (F&T)                                                                     |
| Objective               | To give an understanding of the concept of cryptocurrencies, their applications and the current market scenario |

With the increased adoption of bitcoin and cryptocurrency, it is important for students to understand the concepts and methodology of blockchain systems, cryptocurrencies, their applications, services and the uncertainties associated with it. A webinar was organized on the topic 'Ambivalence in Crypto Market' on 17th December 2021. The session was handled by Dr. Biju A.V, Assistant Professor, Dept of Commerce, School of Management and Legal Studies, University of Kerala. The students really appreciated the session and actively participated and also sought clarifications at the end by asking questions to the resource person.