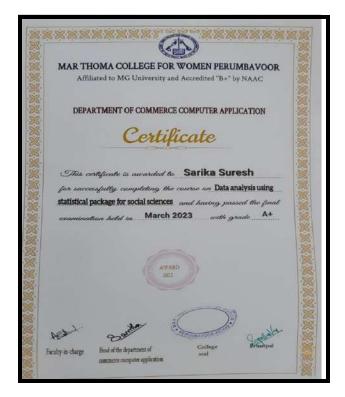

statistical software                                                        |
| Outcome         | A strong theoretical and empirical foundation in statistical analysis,      |
|                 | Familiarised with SPSS software                                             |

The Department of Commerce Computer Application conducted a workshop on Data Analysis using Statistical Package for Social Sciences. The workshop equipped the students with capacitance in analysing complex information with the help of statistical software. All students from B.Com Computer Application attended the programme. Hands-on training sessions were arranged for students. The workshop was an introduction to the certificate course conducted by the department.









Hands-on training session, date: 08/06/2021





Certificate

#### List of students

| Sl. No. | Name of Student    | Programme    |
|---------|--------------------|--------------|
| 1       | ABHIRAMI K. R      | III B.Com CA |
| 2       | ALFIYA MUHAMMED    | III B.Com CA |
| 3       | ANJALA BABU        | III B.Com CA |
| 4       | ANUPAMA RAJU       | III B.Com CA |
| 5       | APARNA A. S        | III B.Com CA |
| 6       | ARATHY MANOJ       | III B.Com CA |
| 7       | AZNAMOL K. M       | III B.Com CA |
| 8       | JOSNA P. J         | III B.Com CA |
| 9       | KATHEEJA NAZEER    | III B.Com CA |
| 10      | KEERTHANA T VIJAY  | III B.Com CA |
| 11      | MANJU MANI         | III B.Com CA |
| 12      | MANJU P. B         | III B.Com CA |
| 13      | MEHA PARVEEN K. A  | III B.Com CA |
| 14      | MIRSANA SALIM      | III B.Com