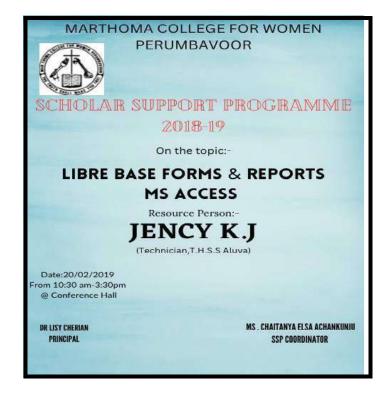

| 11 students                                          |  |
| Objective               | To equip the students with knowledge on Libre Office |  |
| Outcome                 | Students will be able to:                            |  |
|                         | 1. Identify the types of database                    |  |
|                         | 2. Prepare presentations, reports, animation         |  |

Under the aegis of Scholar Support Programme, the initiative of the Department of Higher Education, Government of Kerala, an interactive session on Effective Learning Skills was arranged on 20 February 2019. Ms. Jency K.J., Technician Grade II, T. H.S.S. Aluva, served as the resource person. Practical sessions on MS Word, Powerpoint, Photoshop were discussed. Linux software was studied.





#### List of students

| Sl. No. | Name of students      | Class                |
|---------|-----------------------|----------------------|
| 1       | Bijitha Babu          | I B. Sc. Mathematics |
| 2       | Beegum Sulthana N. S. | I B. Sc. Mathematics |
| 3       | Aswani Sathyan        | I B. A. History      |
| 4       | Delta Solly George    | I B. A. History      |
| 5       | Aswathi Sabu          | I B. A. History      |
| 6       | Ankha Joy             | I B. Sc. Physics     |
| 7       | Radhika Raveendran    | I B. A. History      |
| 8       | Karthika Das          | I B. Sc. Physics     |
| 9       | Anju Raju             | I B. A. History      |
| 10      | Aswathy C M           | I B. A. English      |
| 11      | Geethu M A            | I B. A. English      |



####