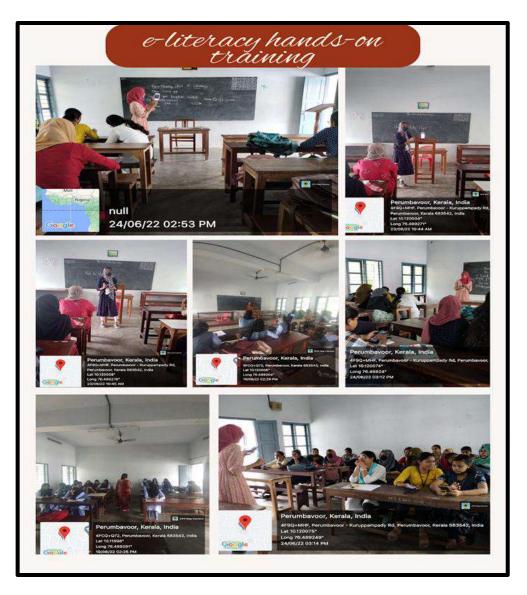

E-literacy mainly focuses on the knowledge, skill and attitudes that allow students to be both safe and empowered in an increasingly digital world. The future job opportunities of students may also depend on how well they understand the digital world around them. The E-literacy Club aims to enhance the technical skill and knowledge of students by familiarizing them with the latest applications and software. They are introduced to graphic design tools and websites like Canva, Inshot etc. Students are given hands- on training to prepare flyers, brochures and presentations.

Hands- on training to prepare flyers, brochures and presentations dated 24.06.2022