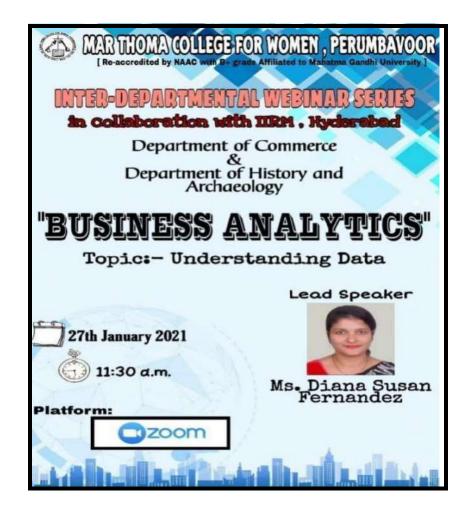

, Institute of Insurance and Risk Management, |
|                 | Hyderabad                                                              |
| Coordinator     | Dr. Avani T, Asst. Professor, Dept. of Commerce                        |
| Beneficiaries   | 46 students from Department of Commerce (F&T)                          |

The Department of Commerce in association with the Department of History and Archaeology and Institute of Insurance and Risk Management (IIRM) conducted a webinar on January 27th, 2021. It was based on the topic 'Business Analytics- Understanding Data' led by Ms. Diana Susan Fernandez, Institute of Insurance and Risk Management, Hyderabad. The session covered topics like business intelligence, information gathering and the frequently used business analytics tools.





#### List of students

| Sl. No. | Name of student    | Programme      |
|---------|--------------------|----------------|
| 1.      | AKSA MARY THOMAS   | II B.Com (F&T) |
| 2.      | ALEENA JOSE        | II B.Com (F&T) |
| 3.      | ANNMARY THOMAS     | II B.Com (F&T) |
| 4.      | FAHIMA RAFEEQUE    | II B.Com (F&T) |
| 5.      | FATHIMA NAZRIN C I | II B.Com (F&T) |
| 6.      | LAKSHMI SAJAN      | II B.Com (F&T) |
| 7.      | LIJA JOHNSON       | II B.Com (F&T) |
| 8.      | MALAVIKA S KARTHA  | II B.Com (F&T) |



| 9.  | MUHZINA YOOSEPH        | II B.Com (F&T) |
|-----|------------------------|----------------|
| 10  | SWALIHA BACKER         | II B.Com (F&T) |
| 11. | VEENA SURESH           | II B.Com (F&T) |
| 12. | ANITHA BENNY           | II B.Com (F&T) |
| 13. | APARNA A.S