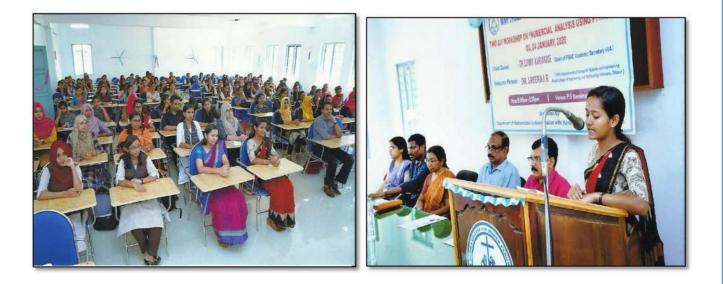

The Department of Commerce Computer Application conducted a workshop on Tally ERP 9.0, as an introduction to the certificate course. This workshop gave an introduction to the well-known accounting software Tally ERP 9.0. Ms. T. J. Vishnupriya, Assistant Professor, Department of Commerce Computer Application led the session. All students from B.Com Computer Application attended the workshop.

| Sl. No. | Name of student    | Programme    |
|---------|--------------------|--------------|
| 1       | ADITHI AJITH       | III B.Com CA |
| 2       | AISWARYAV.M        | III B.Com CA |
| 3       | ANAKHA ABEE        | III B.Com CA |
| 4       | ANOOJA S.          | III B.Com CA |
| 5       | ANU MOHANAN        | III B.Com CA |
| 6       | ANU PETER          | III B.Com CA |
| 7       | ANUGRAHA JOSE      | III B.Com CA |
| 8       | ARATHY KRISHNA K.S | III B.Com CA |
| 9       | ARYA.T.A           | III B.Com CA |
| 10      | ASNA MAYINKUTTY    | III B.Com CA |
| 11      | ASWATHY.V.S        | III B.Com CA |
| 12      | AYANA. M. R        | III B.Com CA |