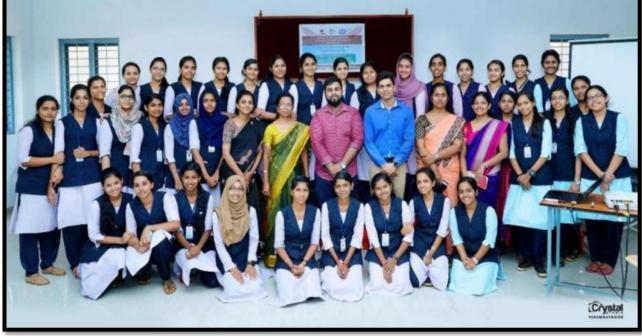

ssor, Dept. of Commerce            |
| Beneficiaries          | 41 students from the Department of Commerce (F&T)                      |

The Department of Commerce organized a two-day Workshop on "Digital Marketing "and National B- Plan Competition - First Round in collaboration with IIM-Indore and Make In -Turn on 18<sup>th</sup> and 19<sup>th</sup> February 2018. The session on Digital Marketing was held on 18<sup>th</sup> February and it was led by Mr. Siddartha Bharath. The resource person covered topics like digital advertising, social media marketing, search engine marketing, influencer marketing etc. On 19<sup>th</sup> February, the students were asked to form groups, prepare business plans for their chosen products and also present them in front of the teachers and students.







Resource person from MakeIntern with participants, 18/02/2018



### List of students

| Sl. No. | Name Of Student   | Class           |
|---------|-------------------|-----------------|
| 1       | AFNA M S          | III B.Com (F&T) |
| 2       | PARVATHI M KARTHA | III B.Com (F&T) |
| 3       | SALINI G          | III B.Com (F&T) |
| 4       | SEETHAL S GEORGE  | III B.Com (F&T) |
| 5       | EFRATH ZAMEENA    | III B.Com (F&T) |
| 6       | JULY JOY          | III B.Com (F&T) |
| 7       | ROOSSIN PETER     | III B.Com (F&T) |
| 8       | SUMAYYA V K       | III B.Com (F&T) |
| 9       | THASNY MUHAMMED   | III B.Com (F&T) |
| 10      | ABHIRAMY SURESH   | II B.Com (F&T)  |
| 11      | AKHILA T .M       | II B.Com (F&T)  |
| 12      | AKSHARA BAIJU     | II B.Com (F&T)  |
| 13      |