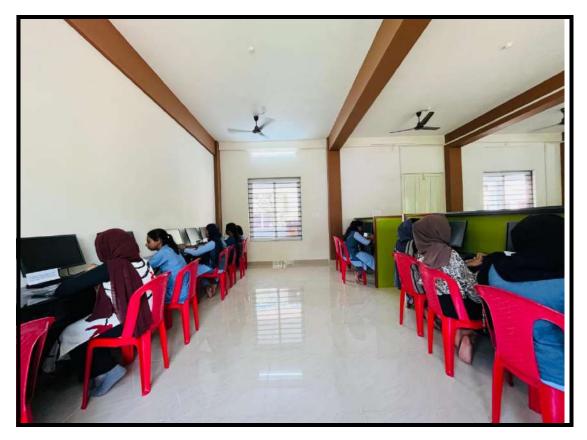

formation with the help of |
|                 | statistical software                                                        |
| Outcome         | A strong theoretical and empirical foundation in statistical analysis,      |
|                 | Familiarised with SPSS software                                             |

The Department of Commerce Computer Application conducted a workshop on Data Analysis using Statistical Package for Social Sciences. The workshop equipped the students with capacitance in analysing complex information with the help of statistical software. All students from B.Com Computer Application attended the programme. Hands-on training sessions were arranged for students. The workshop was an introduction to the certificate course conducted by the department.









Hands-on training session, date: 08/06/2021





Certificate

#### List of students

| Sl. No. | Name of Student    | Programme    |
|---------|--------------------|--------------|
| 1       | ABHIRAMI K. R      | III B.Com CA |
| 2       | ALFIYA MUHAMMED    | III B.Com CA |
| 3       | ANJALA BABU        | III B.Com CA |
| 4       | ANUPAMA RAJU       | III B.Com CA |
| 5       | APARNA A. S        | III B.Com CA |
| 6       | ARATHY MANOJ       | III B.Com CA |
| 7       | AZNAMOL K. M       | III B.Com CA |
| 8       | JOSNA P. J         | III B.Com CA |
| 9       | KATHEEJA NAZEER    | III B.Com CA |
| 10      | KEERTHANA T VIJAY  | III B.Com CA |
| 11      | MANJU MANI         | III B.Com CA |
| 12      | MANJU P. B         | III B.Com CA |
| 13      | MEHA PARVEEN K. A  | III B.Co