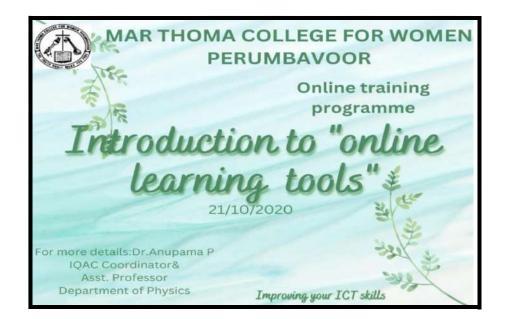

ive     | To train students to use online tools such as Google Classroom, LMS etc.    |
| Outcome       | Students learned how to use online tools such as Google Classroom, LMS etc. |

The COVID-19 pandemic has disrupted education during the year 2020-21 and students need to know the usage of each online tool for effective learning. The IQAC coordinator of our college Dr. Anupama P. conducted online sessions to introduce students to Google classroom. She explained how to use Google meet for live sessions. LMS of the college has been introduced to students where students can find their classes and watch videos. Google class rooms were also introduced to students. YouTube videos were also prepared that helped the students to clear their doubts in using online tools whenever it is needed.





| h Semester BSc P     | hysics Stream Classwork People Grades                 |     |
|----------------------|-------------------------------------------------------|-----|
|                      | Magnetostatics/Magnetodynamics                        |     |
| march                |                                                       |     |
| equivilation Ma      | Anupama P posted a new material: Maxwell-16 Maxwell-2 |     |
| pla Dectroire        | Pentile Oct 14                                        |     |
| ectrolog and Electro | Maxwell-1.mp4<br>Video<br>Video                       |     |
| Domonantal Prijs .   |                                                       |     |
| LAS V PHILOPPUS      | Guilede gre Sussein - sermeth                         |     |
| attendenter