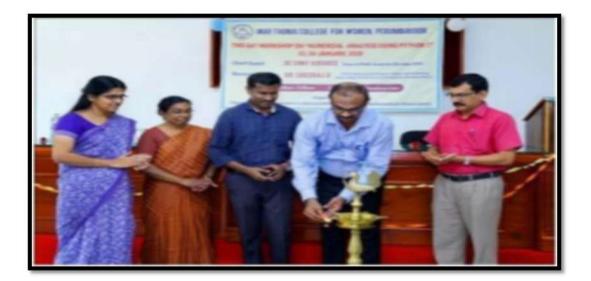

The Department of Commerce Computer Application conducted a workshop on Tally ERP 9.0, as an introduction to the certificate course. This workshop gave an introduction to the well-known accounting software Tally ERP 9.0. Ms. T. J. Vishnupriya, Assistant Professor, Department of Commerce Computer Application led the session. All students from B.Com Computer Application attended the workshop.

| Sl. No. | Name of student    | Programme    |
|---------|--------------------|--------------|
| 1       | ADITHI AJITH       | III B.Com CA |
| 2       | AISWARYAV.M        | III B.Com CA |
| 3       | ANAKHA ABEE        | III B.Com CA |
| 4       | ANOOJA S.          | III B.Com CA |
| 5       | ANU MOHANAN        | III B.Com CA |
| 6       | ANU PETER          | III B.Com CA |
| 7       | ANUGRAHA JOSE      | III B.Com CA |
| 8       | ARATHY KRISHNA K.S | III B.Com CA |
| 9       | ARYA.T.A           | III B.Com CA |
| 10      | ASNA MAYINKUTTY    | III B.Com CA |
| 11      | ASWATHY.V.S        | III B.Com CA |
| 12      | AYANA. M. R        | III B.Com CA |