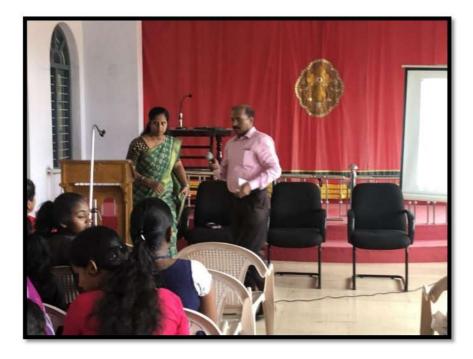

E-literacy mainly focuses on the knowledge, skill and attitudes that allow students to be both safe and empowered in an increasingly digital world. The future job opportunities of students may also depend on how well they understand the digital world around them. The E-literacy Club aims to enhance the technical skill and knowledge of students by familiarizing them with the latest applications and software. They are introduced to graphic design tools and websites like Canva, Inshot etc. Students are given hands- on training to prepare flyers, brochures and presentations.

Hands- on training to prepare flyers, brochures and presentations dated 24.06.2022