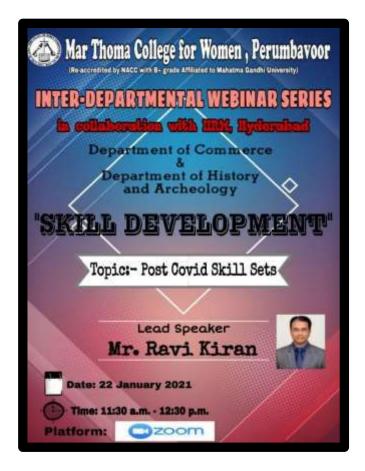

|
| Coordinator          | Dr. Avani T, Asst. Professor, Department of Commerce     |
| Beneficiaries        | 46 students from Department of Commerce (F&T)            |

The Department of Commerce in association with the Department of History and Archaeology and Institute of Insurance and Risk Management (IIRM) conducted a webinar on the topic 'Skill Development: Post Covid Skill Sets'. The session was led by Mr. Ravi Kiran. The speaker began the session by discussing the impact of the pandemic on the employment sector and also emphasized the need for acquiring communication skills, team work, leadership skills, and creativity to grab the best opportunities available in the market. He urged the students to undertake various certificate courses and upgrade their skills.





Online class taken by Mr. Ravi Kiran 22.01.2021

#### List of students

| Sl. No | Name of Student    | Class          |
|--------|--------------------|----------------|
| 1.     | Aksa Mary Thomas   | II B.Com (F&T) |
| - 2.   | Aleena Jose        | II B.Com (F&T) |
| 3.     | Annmary Thomas     | II B.Com (F&T) |
| 4.     | Fahima Rafeeque    | II B.Com (F&T) |
| 5.     | Fathima Nazrin C I | II B.Com (F&T) |
| 6.     | Lakshmi Sajan      | II B.Com (F&T) |
| 7.     | Lija Johnson       | II B.Com (F&T) |
| 8.     | Malavika S Kartha  | II B.Com (F&T) |
| 9.     | MuhzinaYooseph     | II B.Com (F&T) |
| 10.    | Swaliha Backer     | II B.Com (F&T) |
| 11.    | Veena Suresh       | II B.Com (F&T) |



| 10  |                          |                |
|-----|--------------------------|