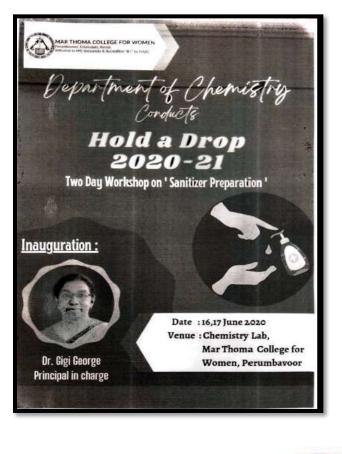

## **INDEX**

| Sl. No. | Name of the Program                                          | Page Number |
|---------|--------------------------------------------------------------|-------------|
| 1.      | Stress Management Training                                   | 4           |
| 2.      | Intervention and Interventional Strategies in ESL Curriculum | 8           |
| 3.      | Money Management Skills                                      | 11          |
| 4.      | Yoga Training Programme                                      | 14          |
| 5.      | Skill Development: Post Covid Skills Sets                    | 19          |
| 6.      | Human Value Development Programme                            | 22          |
| 7.      | 'Hold a Drop': Workshop on Sanitizer Preparation             | 28          |
| 8.      | Personal Counseling                                          | 31          |