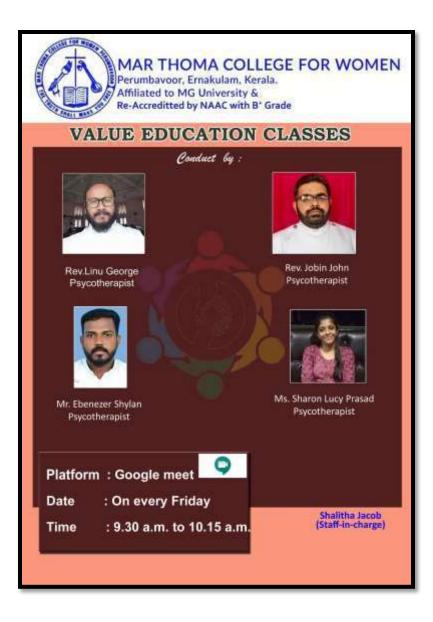

pare for exams', 'enhance our communication skills', 'conflict management'.

Even though there were some difficulties in the beginning related to student participation, by the coming days the students were active. We conducted the classes for every Friday with a specific time period (9.30 am -10.15 am). Each class was very interesting and useful to the students.

In conclusion, mere desire or aspiration to progress in life is not enough; success should be based on values. And for that value-based education must be imparted in today's institutions. Hence the students may emerge as good leaders in their chosen fields. The program aims for the enhancement of students personality, critical thinking, social skill, cooperation and Inducing a spirit of love for the nation and its integration.





#### **NOTICE**

It is decided to conduct Value Education classes on department vice for every working Wednesday from 8.30am to 9.15am. Classes will be taken by College Chaplain Rev. Linu George via Google meet platform. Department and date of conducting classes are given.





#### **Teacher in Charge**

| Sl. No | Department                                      | Date       |
|--------|-------------------------------------------------|------------|
| 1      | Mathematics                                     | 25/11/2020 |
| 2      | Chemistry (I <sup>st</sup> &III <sup>rd</sup> ) | 02/12/2020 |
| 3      | Commerce (I <sup>st</sup> &III <sup>rd</sup> )  | 09/12/2020 |
| 4      | History (I <sup>st</sup> &III <sup>rd</sup> )   | 16/12/2020 |
| 5      | English (I <sup>st</sup> &III <sup>r