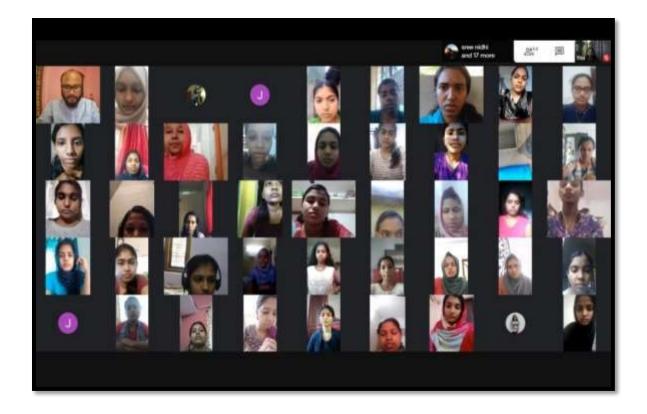

Performing yoga and meditation is a wise utilization of time for good health. This is the time when everyone needs stronger immunity to fight against corona virus. The enhanced activeness through bending and twisting and immunity through exhaling-inhaling can be achieved through daily practice of yoga and meditation. Our college initiated a one week Yoga Training programme in association with the Physical Education Department on 01/02/2021 under the guidance of Dr. Vineed Kumar K. Six sessions were arranged through Google Meet, and 104 students participated in the academic year 2020-2021. He had explained everything about the history, importance of Yoga in human life and also gave practical performance to all participants about the same.

Online yoga training session, 01/02/2021