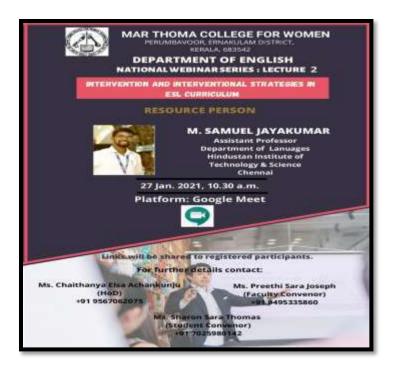

## INTERVENTION AND INTERVENTIONAL STRATEGIES IN ESL CURRICULUM

| Title of the program   | Intervention and Interventional Strategies in ESL Curriculum    |
|------------------------|-----------------------------------------------------------------|
| Organized by           | Department of English                                           |
| Date                   | 27/01/2021                                                      |
|                        | Dr. Samuel Jayakumar, Assistant Professor, Department of        |
| <b>Resource Person</b> | Languages, Hindustan Institute of Technology and Science,       |
|                        | Chennai                                                         |
| Coordinator            | Ms. Preethi Sara Joseph, Asst. Professor, Dept. of English, Mar |
| Coordinator            | Thoma College for Women, Perumbavoor                            |
|                        |                                                                 |
| Beneficiaries          | 31 students                                                     |

An Online Programme was organized by the Department of English on 27th January 2021 from 10:30 am to 4:30 pm. The session was handled by Dr. Samuel Jayakumar, Assistant Professor, Department of Languages, Hindustan Institute of Technology and Science, Chennai. The main topic of the session was Intervention and Interventional Strategies in ESL Curriculum. The session was really informative.