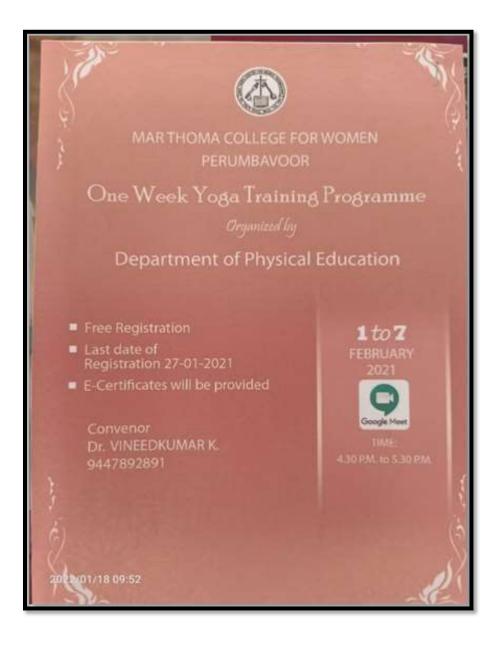

## YOGA TRAINING PROGRAMME

| Program Name    | Yoga Training Programme                                                |  |
|-----------------|------------------------------------------------------------------------|--|
| Organizer       | Physical Education Department, MTCW                                    |  |
| Resource Person | Dr. Vineed Kumar K, Department of Physical Education,                  |  |
|                 | Mar Thoma College For Women, Perumbavoor                               |  |
|                 |                                                                        |  |
| Beneficiaries   | 104 students                                                           |  |
| Date and Year   | 01/02/2021                                                             |  |
| Duration        | One Week-One Hour                                                      |  |
| Objectives      | • To enable the faculty and students to have good health               |  |
|                 | • To practice mental hygiene and emotional stability                   |  |
|                 | • To attain a higher level of consciousness.                           |  |
| Outcome         | Meditation is relaxation which gives calm mind, good concentration and |  |
|                 | rejuvenation of the body and mind etc.                                 |  |

Performing yoga and meditation is a wise utilization of time for good health. This is the time when everyone needs stronger immunity to fight against corona virus. The enhanced activeness through bending and twisting and immunity through exhaling-inhaling can be achieved through daily practice of yoga and meditation. Our college initiated a one week Yoga Training programme in association with the Physical Education Department on 01/02/2021 under the guidance of Dr. Vineed Kumar K. Six sessions were arranged through Google Meet, and 104 students participated in the academic year 2020-2021. He had explained everything about the history, importance of Yoga in human life and also gave practical performance to all participants about the same.

Course completion certificates were provided. Particularly for students, Yoga is a great remedy to remove our tensions which definitely affects our health. All enthusiastically participated & looked keen to learn various techniques. Every session was a successful one which displayed a great spirit of learning by staff members and students alike.