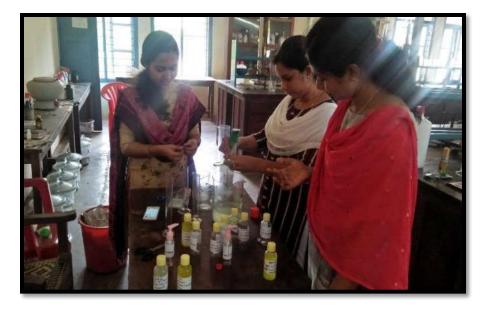

## **INDEX**

| Sl. No. | Name of the Program                                          | Page Number |
|---------|--------------------------------------------------------------|-------------|
| 1.      | Stress Management Training                                   | 4           |
| 2.      | Intervention and Interventional Strategies in ESL Curriculum | 8           |
| 3.      | Money Management Skills                                      | 11          |
| 4.      | Yoga Training Programme                                      | 14          |
| 5.      | Skill Development: Post Covid Skills Sets                    | 19          |
| 6.      | Human Value Development Programme                            | 22          |
| 7.      | 'Hold a Drop': Workshop on Sanitizer Preparation             | 28          |
| 8.      | Personal Counseling                                          | 31          |