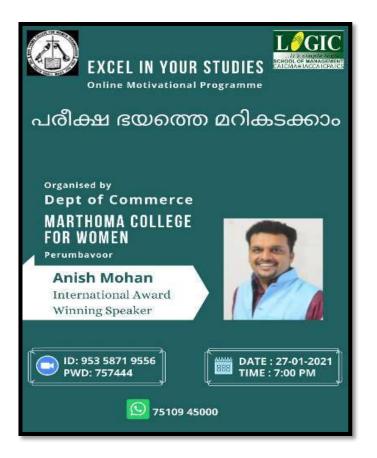

### STRESS MANAGEMENT TRAINING

| Title of the program   | Stress Management Training : How to Excel in Your Studies         |
|------------------------|-------------------------------------------------------------------|
| Organized by           | Department of Commerce in association with Logic School of        |
|                        | Management                                                        |
| Date                   | 27.01.2021                                                        |
| <b>Resource Person</b> | Mr. Anish Mohan, Motivational Speaker and Trainer                 |
| Coordinator            | Dr. Avani T, Asst. Professor, Dept. of Commerce                   |
| Beneficiaries          | 84 students of Department of Commerce (F&T)                       |
| Objective              | To help students effectively manage their studies online and also |
|                        | overcome fear of examinations                                     |

An Online Motivational Programme was organized by the Department of Commerce in association with Logic School of Management on 27th January 2021 from 7 pm to 9 pm. The session was handled by International Award-Winning Speaker Mr. Anish Mohan. The main topic of the session was 'How to manage stress and overcome exam fear'. The resource person also talked about the present scenario of online classes and how it affects the youngsters. The students really appreciated the session and actively participated and also sought clarifications at the end by asking questions to the resource person.