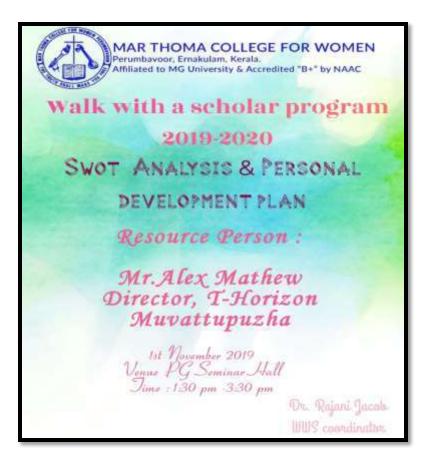

|
|                        | To prepare personal development plan (PDP)                                                                        |
| Outcome                | Students learned how to do SWOT analysis and prepared PDP.                                                        |

Students were trained to use a SWOT analysis as a starting point to help them to create their personal development plan (PDP). SWOT stands for Strengths, Weaknesses, Opportunities and Threats. The resource person asked them to write their SWOTs and gave instructions to analyze it. Then they prepared a PDP and the resource person classified it into short term and long term. Hence they got a clear understanding of how to plan for their future.







Talk by Mr. Alex Mathew, date: 01-11-2019





Interactive Talk by Mr. Alex Mathew, date: 01-11-2019

## List of students

| Sl.No. | Name of student  | Department      |
|--------|------------------|-----------------|
| 1      | Krishnapriya K S | B. A. (History) |
| 2      | Aiswarya Mohanan | B. A. (History) |
| 3      | Sethu Lakshmi C  | B. A. (History) |
| 4      | Faseela K A      | B. A. (History) |
| 5      | Akshara Ravi     | B. A. (History) |
| 6      | Sreekutty M. S.  | B. A. (History) |
| 7      | Jixa Mathew      | B.Com (Tax)     |
| 8      | Fahima Rafeeque  | B.Com (Tax)     |
| 9      | Asna A. A.       | B.Com (Tax)     |
| 10     | Ann Mary Thomas  | B.Com (Tax)     |
| 11     | Swaliha Backer   | B.Com (Tax)     |
| 12     | Aleena Jose      | B.Com (Tax)     |
|