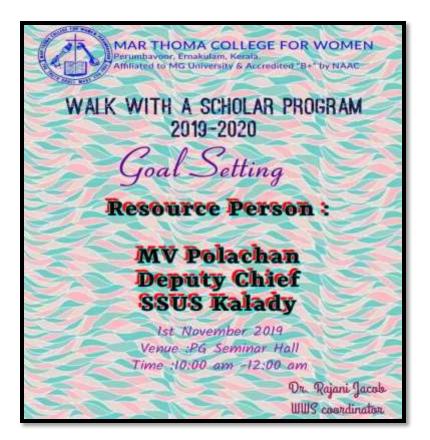

### PERSONAL GROWTH PROGRAMME

| Name of the program | Personal Growth Programme                                                           |
|---------------------|-------------------------------------------------------------------------------------|
| Beneficiary         | 18 Students of the college                                                          |
| Date                | 3/12/2019                                                                           |
| Scope               | Personality development                                                             |
| Resource person     | Mr. Arun Jose, Motivational speaker and personality trainer, 9526411450             |
| Coordinator         | Reemy Sara Mathai, Assistant Professor,<br>Mar Thoma College for Women, Perumbavoor |
| Duration            | 4 sessions                                                                          |
| Venue               | Conference hall                                                                     |
| Objective           | Upskilling life skills                                                              |
| Outcome             | Participatory learning ensured enhanced learning                                    |

The program was conducted in December 2019 by Mar Thoma College for Women, Perumbavoor for the slow learners among first and second year students. 18 students participated in the program. Mrs. Reemy Sara Mathai, Assistant Professor, department of Zoology, Mar Thoma College for Women, Perumbavoor served as the program coordinator and was instrumental in arranging the sessions. Mr. Arun Jose, Personality trainer and motivational speaker handled the sessions.