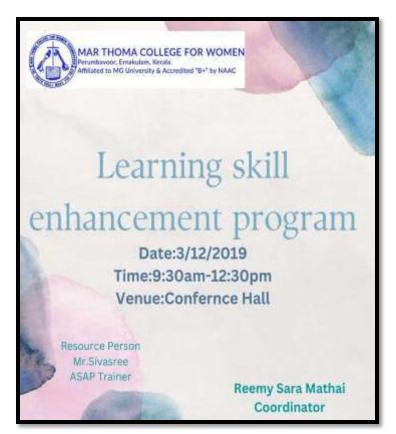

the second         |                             | 4L<br>50 500 F                     |

| SLNø. | Date      | Time:<br>From<br>To | Торіс             | Year/<br>semester | No. of<br>participants | Name of<br>external trainer | Signature<br>of external<br>trainer |
|-------|-----------|---------------------|-------------------|-------------------|------------------------|-----------------------------|-------------------------------------|
| 1.    | 3-12-2019 | 1.00-4.00 pm        | Learning Skills   | H DC              | 10                     | Sivasree M.S.               | Æ.                                  |
|       | y Sasa N  | hodkei fit          | Level coordinator | Col               | ege Seal               | - T                         |                                     |







Group activity





Mind map , date : 3/12/2019

## Attendance Register

| sternal | mentor: Success M.S.                            | Date                                     |            |           |
|---------|-------------------------------------------------|------------------------------------------|------------|-----------|
| opic:   | Learning Chil                                   | Time                                     | n: 9.30 -  | -12-30    |
| SLNa.   | Name of the Student                             | Department                               | Year       | Signature |
| I       | Dhanya                                          | Bathathematics                           | 130        | and       |
| 2       | Sozamo Sayan                                    | BCC mathema