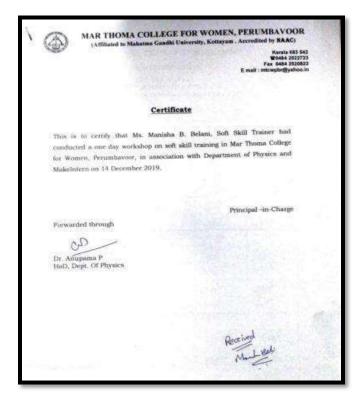

### SOFT SKILL TRAINING

| Program Name           | Soft Skill Training                                          |
|------------------------|--------------------------------------------------------------|
| Organizer              | Department of Physics                                        |
| <b>Resource Person</b> | Ms. Manisha Bilani from Make Intern Group                    |
| Coordinator            | Dr. Anupama P<br>Assistant Professor, Dept. of Physics, MTCW |
| Beneficiaries          | 19 Students of B.Sc. Physics                                 |
| Date and Year          | 14/12/2019                                                   |
| Duration               | 2 Sessions                                                   |
| Objective              | SWOT Analysis                                                |
| Outcome                | • Recognized the strengths and weakness by themselves        |

Soft Skill Training was given to the students by Ms. Manisha Bilani from Make Intern Group on 14-12-2019. Ms. Maneesha trained the students to do SWOT analysis. The session was very much helpful for the students to recognize their own strengths and weaknesses. At the end of the session students gave good feedback.