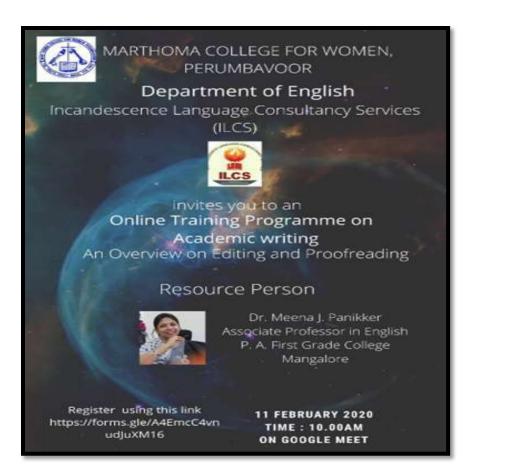

| Time     |
|--------|----------------------------------------------------------------------------------|----------|
| 1      | Inaugural Session                                                                | 10.00 AM |
| 2      | Tea Break                                                                        | 11.00 AM |
| 3      | Session 1<br>Topic - Webinar on "Online training program on<br>Academic Writing" | 11.15 AM |
| 4      | Lunch Break                                                                      | 01.00 PM |
| 5      | Session 2<br>Discussion                                                          | 02.00 PM |
| 6      | Tea and Snacks                                                                   | 03.30 PM |

#### **Program Schedule**











Screenshots of the session dated 11-02-2020

#### List of students

| Sl.No. | Name of the students |
|--------|----------------------|
| 1.     | Abina Sulhath M.A.   |
| 2.     | Aiswarya K. Ashokan  |
| 3.     | Aksa Mol Sunny       |
| 4.     | Ammu C. Vinod        |
| 5.     | Anjam Ameer          |
| 6.     | Anjana K. Manoj      |
| 7.     | Anjitha Devassy      |
| 8.     | Anna Benny           |
| 9.     | Anoora Farsana V.R.  |
| 10.    | Anupama P.J.         |
| 11.    | Asbiya V.A.          |
| 12.    | Ashna Asharaf        |
| 13.    | Aswathy C.M.         |
| 14.    | Denaha Eliz George   |
| 15.    | Divya T.K.           |
|        | Divya T.K.           |

UNBAVOOR.48

| 16.Fousiya C.S.17.Geethu M.A.18.Jolsna Sibi19.Mariya Chacko20.Riya Ann Sanju21.Sarannya Devi S.2