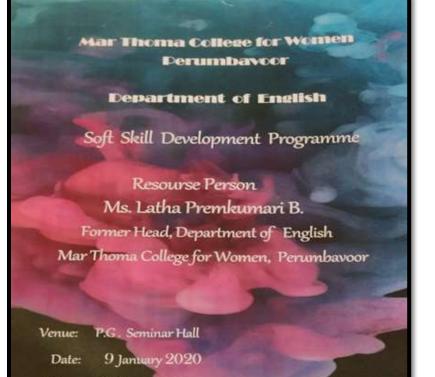

### SOFT SKILL DEVELOPMENT PROGRAMMIE

| Title of the program | Soft Skill Development Programme                                                                        |
|----------------------|---------------------------------------------------------------------------------------------------------|
| Organized by         | Department of English                                                                                   |
| Date                 | 09.01.2020                                                                                              |
| Resource Person      | Ms. Latha Premkumari B, Former Head, Department of English, Mar<br>Thoma College for Women, Perumbavoor |
| Coordinator          | Ms. Roshin T Roy, Assistant Professor, Dept of English                                                  |
| Beneficiaries        | 73 students from Department of English                                                                  |
| Objective            | Improve soft skills, spoken and written communication skills of students                                |