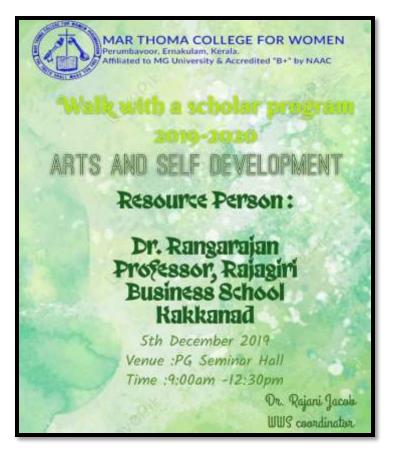

nts understood the different ways of communication</li> </ul> |

For children who participate in theatre, the ability to express themselves on stage, knowing that people are paying attention, builds self-confidence and self-esteem. Theatre gives them ways to process and communicate their emotions, personal situations, and questions about our world. In view of this a session is arranged for students and Dr. Rangarajan was the resource person. He let the students play small skits in English. Students were divided into 5 groups and each group selected one topic and they made role plays also. Dr. Rangarajan asked the students to speak loudly and boldly. The session was very much interesting and energetic. All the students were trained excellently to perform and communicate with confidence.











Talk by Dr. Rangarajan dated 05-12-2019

## List of students

| Sl.No | Name of student     | Department        |
|-------|---------------------|-------------------|
| 1     | Krishnapriya K S    | B. A. (History)   |
| 2     | Akshara Ravi        | B. A. (History)   |
| 3     | Sreekutty M. S.     | B. A. (History)   |
| 4     | Asna A. A.          | B.Com (Tax)       |
| 5     | Swaliha Backer      | B.Com (Tax)       |
| 6     | Aleena Jose         | B.Com (Tax)       |
| 7     | Aleesha Raihan      | B.Sc. (Maths)     |
| 8     | Fathima Abdul Azeez | B.Sc. (Maths)     |
| 9     | Raseena Kareem      | B.Sc. (Maths)     |
| 10    | Saieetha T. J.      | B.Sc. (Maths)     |
| 11    | Kripa Elsa Kurian   | B.Sc. (Chemistry) |
| 12    | Sumayya S. Ali      | B.Sc. (Chemistry) |
|