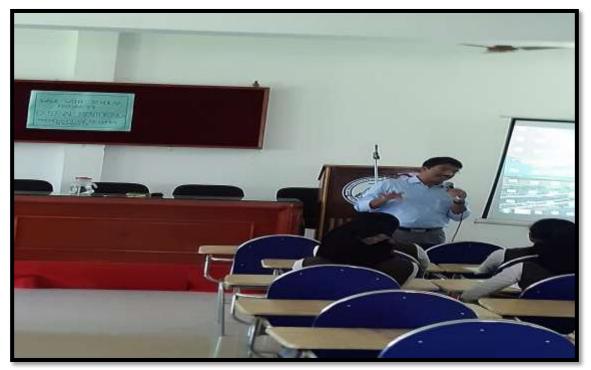

### PERSONAL GROWTH PROGRAMME

| Name of the program | Personal Growth Programme                                                           |
|---------------------|-------------------------------------------------------------------------------------|
| Beneficiary         | 18 Students of the college                                                          |
| Date                | 3/12/2019                                                                           |
| Scope               | Personality development                                                             |
| Resource person     | Mr. Arun Jose, Motivational speaker and personality trainer, 9526411450             |
| Coordinator         | Reemy Sara Mathai, Assistant Professor,<br>Mar Thoma College for Women, Perumbavoor |
| Duration            | 4 sessions                                                                          |
| Venue               | Conference hall                                                                     |
| Objective           | Upskilling life skills                                                              |
| Outcome             | Participatory learning ensured enhanced learning                                    |

The program was conducted in December 2019 by Mar Thoma College for Women, Perumbavoor for the slow learners among first and second year students. 18 students participated in the program. Mrs. Reemy Sara Mathai, Assistant Professor, department of Zoology, Mar Thoma College for Women, Perumbavoor served as the program coordinator and was instrumental in arranging the sessions. Mr. Arun Jose, Personality trainer and motivational speaker handled the sessions.