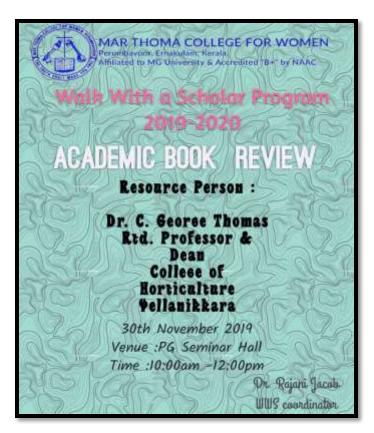

## **Attendance Register**

|      |                    | Provide the second      |                                        |                          |                                         |
|------|--------------------|-------------------------|----------------------------------------|--------------------------|-----------------------------------------|
| R No | Name of the Mental | 2.5/0/19<br>10 00-12:00 | 23/4/19<br>130-430                     | Dola & Trime<br>20/11/19 | Dule 6 Terra<br>5 1 =/19<br>2 00 - 8 30 |
| 1    | Alfra K. Karing    | Alter                   | 1020                                   | Alfer                    | 0.0                                     |
| *    | Farman P.M         | Han 197-                | July                                   | =Fau-fau-                | Safe                                    |
| 3    | Gragatter April    | April -                 | - Apple -                              | - Syster-                | An-                                     |
| 198  | Atanya terrige     | elend-                  | ntesste                                | restage                  |                                         |
| 35   | Feinight = #       | turante                 | Jule p                                 | tere que                 |                                         |
| :6   | Nalha Thomas       | the q                   | 200                                    | 1.                       | 1                                       |
| 7    | Procthi Baba       |                         |                                        | Rentifiel                | Patho                                   |
| 8    | Apasha Nals        | a sit                   | and the state                          | channe to                |                                         |
| -A.  | Azmeyaes           | 30 100                  | And the                                | a gente                  | AA Y                                    |
| 10   | John Sibi          | (DET)                   | al al                                  | (BE)                     | -TEELED                                 |
| 18   | Anjitha Devasay    | Contrast Contra         | - Beer of t                            | Actua                    |                                         |
| 18   | Asna Abbas         | 1.0                     |                                        | Arett                    | An 13                                   |
| 1.09 | Tothing maring     | -fille-                 | file                                   | -tap-                    | 14 -                                    |
| 151  | Crayathry - J- Non | Gutt                    | Gates                                  | Gittert                  | -62-1                                   |
| 16   | Always A.V.        | -derusarys              | Acresay                                |                          | Annay                                   |
| 17   | Giopika Babu       | (2) epider              | Ente                                   |                          | Lapla                                   |
| 18   | Subjects           | Sugars                  | Sugar                                  | 5 Buffedus               | 3                                       |
| 19   | Anitha Jhomas      | and                     | And.                                   | atra .                   | atif                                    |
| 40   | Manithe K.C        | alla,                   | child                                  | elle                     | - 13 She 13 LV                          |
| 21   | Ainu C Sunny       | AsperSing               | - Aquilin                              | 1                        | 9 Deale                                 |
| 22.  | Elisa Eldhose      | A.B.                    | dillo                                  | e e                      | 124                                     |
| 23   | Nimmy Mohan        | 1ches                   | 140                                    | 1                        | Name                                    |
| 24   | Anakha PM          | Hald                    | Anakan                                 | 5                        | 1.535.57                                |
| 100  | Handhamol Grapi    | Josha                   | None and                               | r -                      | make                                    |
| RG   | Joba Eldhese       | 44                      | CALM:                                  | 4                        | 100                                     |
| 24.  | Aphra 9:5          | Nors                    | 10 1 1 1 1 1 1 1 1 1 1 1 1 1 1 1 1 1 1 | Mor                      | ato                                     |

Principal - in - charge Mar Thoma College For Women Perumbavoor - 683 642