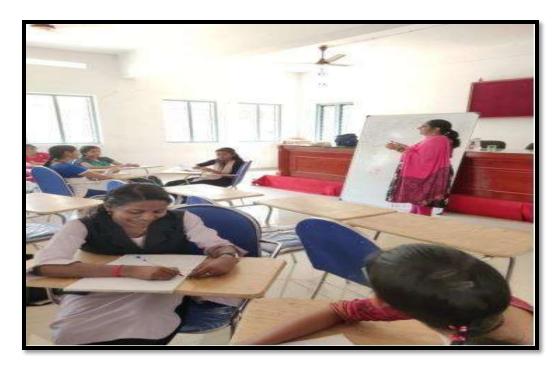

Soft Skill Training was given to the students by Ms. Manisha Bilani from Make Intern Group on 14-12-2019. Ms. Maneesha trained the students to do SWOT analysis. The session was very much helpful for the students to recognize their own strengths and weaknesses. At the end of the session students gave good feedback.

Annel Annel

Ms. Manisha Bilani from Make Intern Group taking soft skill class dated 14/12/2019

Group activity during the soft skill class dated 14/12/2019

\_ Certificate of Appreciation to Ms. Manisha Bilani