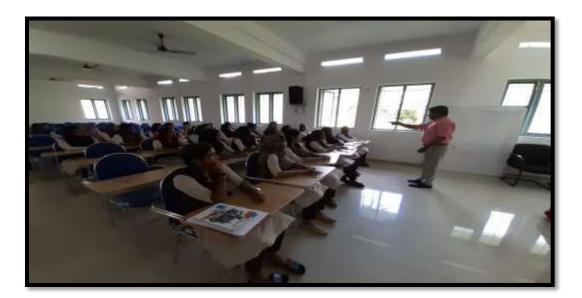

## DEVELOPING SCIENTIFIC TEMPER, ESSENTIAL ASPECTS OF RESEARH IN CONTEMPORARY SOCIETY

| Program NameDeveloping Scientific Temper; Essential aspects of Resear<br>Contemporary Society |                                                                                                                        |  |  |
|-----------------------------------------------------------------------------------------------|------------------------------------------------------------------------------------------------------------------------|--|--|
| Coordinator                                                                                   | Dr. Rajani Jacob, coordinator, Walk With a Scholar (WWS)<br>Programme, MTCWAssistant Professor, Dept. of Physics, MTCW |  |  |
| <b>Resource Person</b> Dr. Tharanath R, Assistant. Professor, Aquinas College,                |                                                                                                                        |  |  |
| Beneficiaries                                                                                 | 14 Students                                                                                                            |  |  |
| Date and Year                                                                                 | 10-12-2019                                                                                                             |  |  |
| Duration                                                                                      | 1.30 p.m. to 3.30 p.m.                                                                                                 |  |  |
| Objective                                                                                     | To encourage students scientific curiosity<br>To improve critical thinking capabilities                                |  |  |
| Outcome                                                                                       | Students got informations about various research opportunities<br>Students are trained to be updated in their field.   |  |  |

Students of the modern-era should be skilled enough to compete with one another in highly competitive job markets. For students, it is also essential that they develop scientific temper from an early age onwards owing to the fact that, improving students' scientific temper will ensure that they are able to apply logic in a much better way and remain relevant in the industry. The class led by Dr. Tharanath emphasizes on the above points. Students understood that in the current Indian higher education realm where the industry academia gap is widening, students who can apply their theoretical knowledge into practical applications in the industry have better chances of getting employed.

Interactive Session with students dated 10-12-2019

Dr. Tharanath R leading the session dated 10-12-2019