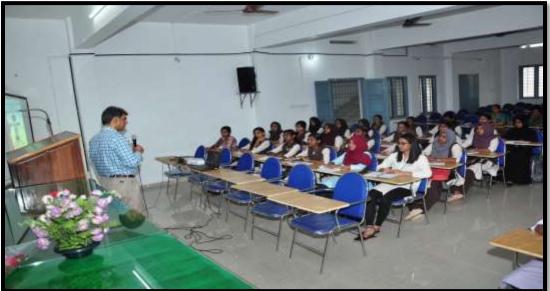

The Department of English organised a soft skill training session on 09 January 2020 in the P.G Seminar Hall for the students of the department. Ms. Latha Premkumari B, Former Head of the Department of English, Mar Thoma College for Women served as the resource person. The session focused on building self-confidence and knowing oneself. It also delved on the necessary skills required to attend an interview successfully. The highly interactive session enabled the learners to understand one and gain self-confidence.

Time: 9:30 to 3:30

Students with resource person

Interactive session with Ms. Latha Premkumari B dated 09.01.2020