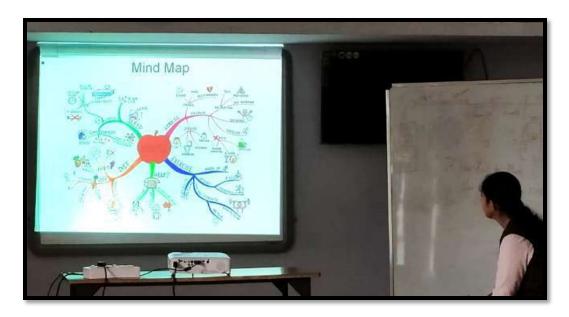

| 4L<br>50 500 F                     |

| SLNø. | Date      | Time:<br>From<br>To | Торіс             | Year/<br>semester | No. of<br>participants | Name of<br>external trainer | Signature<br>of external<br>trainer |
|-------|-----------|---------------------|-------------------|-------------------|------------------------|-----------------------------|-------------------------------------|
| 1.    | 3-12-2019 | 1.00-4.00 pm        | Learning Skills   | H DC              | 10                     | Sivasree M.S.               | Æ.                                  |
|       | y Sasa N  | hodkei fit          | Level coordinator | Col               | ege Seal               | - T                         |                                     |







Group activity





Mind map , date : 3/12/2019

## Attendance Register

| sternal | mentor: Success M.S.                            | Date                                     |            |           |
|---------|-------------------------------------------------|------------------------------------------|------------|-----------|
| opic:   | Learning Chil                                   | Time                                     | n: 9.30 -  | -12-30    |
| SLNa.   | Name of the Student                             | Department                               | Year       | Signature |
| I       | Dhanya                                          | Bathathematics                           | 130        | and       |
| 2       | Sozamo Sayan                                    | BCC mathematics<br>Ase-19