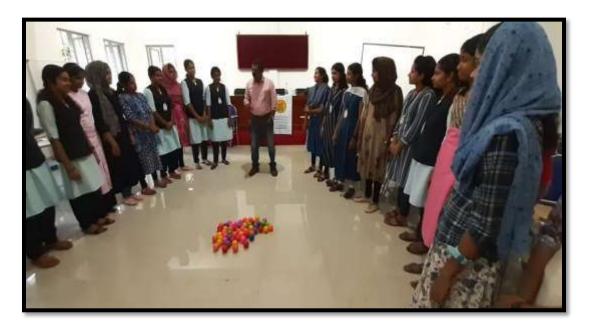

### PERSONAL GROWTH PROGRAMME

| Name of the program | Personal Growth Programme                                                           |
|---------------------|-------------------------------------------------------------------------------------|
| Beneficiary         | 18 Students of the college                                                          |
| Date                | 3/12/2019                                                                           |
| Scope               | Personality development                                                             |
| Resource person     | Mr. Arun Jose, Motivational speaker and personality trainer, 9526411450             |
| Coordinator         | Reemy Sara Mathai, Assistant Professor,<br>Mar Thoma College for Women, Perumbavoor |
| Duration            | 4 sessions                                                                          |
| Venue               | Conference hall                                                                     |
| Objective           | Upskilling life skills                                                              |
| Outcome             | Participatory learning ensured enhanced learning                                    |

The program was conducted in December 2019 by Mar Thoma College for Women, Perumbavoor for the slow learners among first and second year students. 18 students participated in the program. Mrs. Reemy Sara Mathai, Assistant Professor, department of Zoology, Mar Thoma College for Women, Perumbavoor served as the program coordinator and was instrumental in arranging the sessions. Mr. Arun Jose, Personality trainer and motivational speaker handled the sessions.