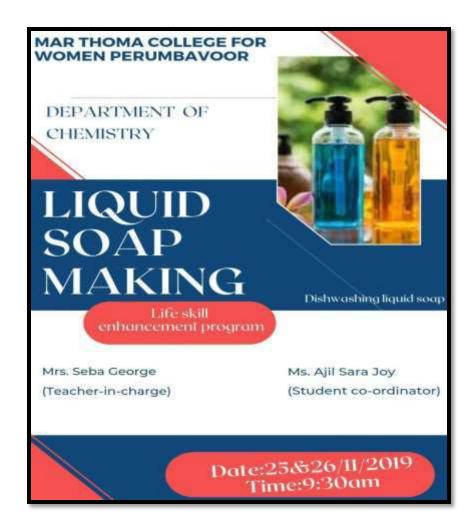

20. III<sup>rd</sup> year students prepared liquid soap on 25<sup>th</sup> November 2019, under the guidance of Ms. Seba George. The student coordinator was Ajil Sara Joy. These soaps were distributed among the students and staff of the college. This programme gave a platform to the students to understand the process of preparation and packing of liquid soap. They became aware of the materials used for the preparation of liquid soap. It also provides an awareness about the significance and scope of soap making.

This programme helped the students to get the knowledge of making soaps as their own. Thus they were able to make homemade liquid soap in a cheaper way. It also helps them to develop entrepreneur skills. All the students actively participated in making and selling the products.









Liquid soap distribution, 25/11/2019

### List of Participants

| Sl<br>No. | Name               | Year                |
|-----------|--------------------|---------------------|
| 1         | Afsana Jamal       | III B.Sc. Chemistry |
| 2         | Aisha Salim        | III B.Sc. Chemistry |
| 3         | Ajil Sara Joy      | III B.Sc. Chemistry |
| 4         | Ajiniyamol Ibrahim | III B.Sc. Chemistry |
| 5         | Aleena Benny       | III B.Sc. Chemistry |
| 6         | Alfiya Abbas       | III B.Sc. Chemistry |
| 7         | Alka Asok          | III B.Sc. Chemistry |
| 8         | Anaha Biji         | III B.Sc. Chemistry |
| 9         | Anitta Saju        | III B.Sc. Chemistry |
| 10        | Anusree A Santhosh | III B.Sc. Chemistry |
| 11        | Arya Murali        | III B.Sc. C