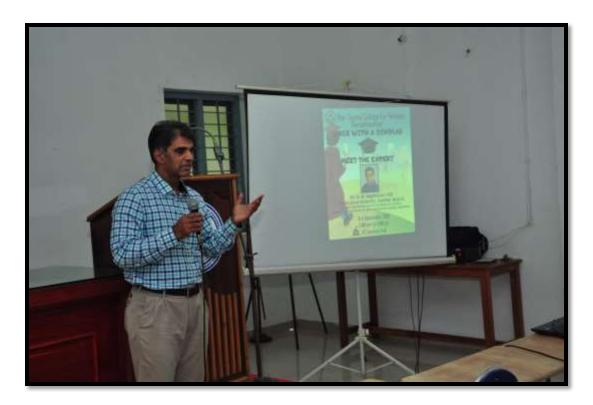

## MIEET THIE EXPERT –LEADERSHIP SKILL ENHANCEMENT PROGRAM

| Program NameMeet the Expert- Leadership Skill Enhancement Program, In<br>Session With Prominent Researcher                       |                                                                                                    |
|----------------------------------------------------------------------------------------------------------------------------------|----------------------------------------------------------------------------------------------------|
| <b>Resource Person</b>                                                                                                           | Dr. Honey John, Professor, Dept. of Polymer Science & Rubber<br>Technology, CUSAT, Kochi           |
| <b>Coordinator</b> Dr. Rajani Jacob, Coordinator, Walk With a Scholar Prog<br>(WWS), Assistant Professor, Dept. of Physics, MTCW |                                                                                                    |
| Beneficiaries                                                                                                                    | 16 Students                                                                                        |
| Date and Year                                                                                                                    | 10-12-2019                                                                                         |
| Duration                                                                                                                         | 10.00 a.m. to 12.00 p.m.                                                                           |
| Objective                                                                                                                        | To interact with an expert in the field of research                                                |
| Outcome                                                                                                                          | Students familiarized with opportunities in research.<br>Students are motivated for higher studies |

Dr. Honey John, Professor of Dept. of Polymer Science & Rubber Technology, CUSAT was one of the experts introduced to students in the 'Meet the Expert' programme. Dr. Honey explained the different opportunities in research as a career. She also explained how to manage the stress and succeed in life especially for the girl students. The session was very much informative for the students who are pursuing higher studies.

Talk taken by Dr. Honey John , date 10-12-2019

Talk taken by Dr. Honey John , date 10-12-2019