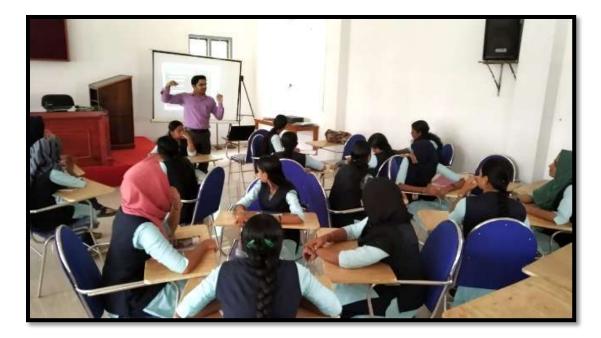

The Department of English organised a soft skill training session on 09 January 2020 in the P.G Seminar Hall for the students of the department. Ms. Latha Premkumari B, Former Head of the Department of English, Mar Thoma College for Women served as the resource person. The session focused on building self-confidence and knowing oneself. It also delved on the necessary skills required to attend an interview successfully. The highly interactive session enabled the learners to understand one and gain self-confidence.

Time: 9:30 to 3:30

Students with resource person

Interactive session with Ms. Latha Premkumari B dated 09.01.2020