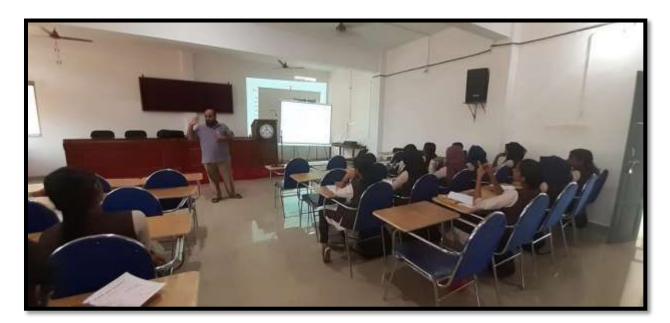

Mr. Harigovind P. C, Asst. Professor, School of Legal Studies, CUSAT was the resource person for this session. He elaborated the following points to the students. A Constitution is a set of principles or precedents by which a state is governed. It is a set of rules and regulations which places the government's power in the hands of the citizens in a democratic setup. It is important as it protects individual freedom, and its fundamental principles that govern a country. Constitutional values are sovereignty, socialism, secularism, democracy, republican character of Indian State, justice, liberty, equality, fraternity, human dignity and the unity and integrity of the Nation.

Talk by Mr. Harigovind P. C on 31-12-2019