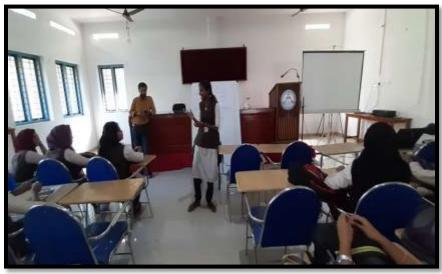

Soft Skill Training was given to the students by Ms. Manisha Bilani from Make Intern Group on 14-12-2019. Ms. Maneesha trained the students to do SWOT analysis. The session was very much helpful for the students to recognize their own strengths and weaknesses. At the end of the session students gave good feedback.

Annel Annel

Ms. Manisha Bilani from Make Intern Group taking soft skill class dated 14/12/2019

Group activity during the soft skill class dated 14/12/2019

\_ Certificate of Appreciation to Ms. Manisha Bilani