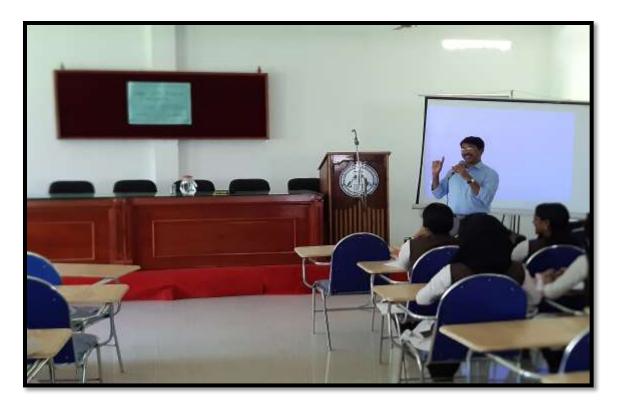

### SOFT SKILL TRAINING

| Program Name           | Soft Skill Training                                          |
|------------------------|--------------------------------------------------------------|
| Organizer              | Department of Physics                                        |
| <b>Resource Person</b> | Ms. Manisha Bilani from Make Intern Group                    |
| Coordinator            | Dr. Anupama P<br>Assistant Professor, Dept. of Physics, MTCW |
| Beneficiaries          | 19 Students of B.Sc. Physics                                 |
| Date and Year          | 14/12/2019                                                   |
| Duration               | 2 Sessions                                                   |
| Objective              | SWOT Analysis                                                |
| Outcome                | • Recognized the strengths and weakness by themselves        |

Soft Skill Training was given to the students by Ms. Manisha Bilani from Make Intern Group on 14-12-2019. Ms. Maneesha trained the students to do SWOT analysis. The session was very much helpful for the students to recognize their own strengths and weaknesses. At the end of the session students gave good feedback.

Annel Annel

Ms. Manisha Bilani from Make Intern Group taking soft skill class dated 14/12/2019

Group activity during the soft skill class dated 14/12/2019

\_ Certificate of Appreciation to Ms. Manisha Bilani