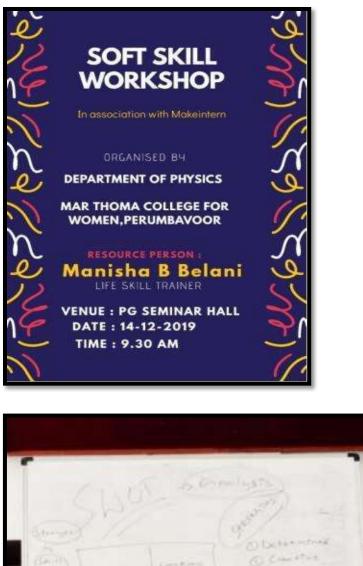

### SOFT SKILL TRAINING

| Program Name           | Soft Skill Training                                          |
|------------------------|--------------------------------------------------------------|
| Organizer              | Department of Physics                                        |
| <b>Resource Person</b> | Ms. Manisha Bilani from Make Intern Group                    |
| Coordinator            | Dr. Anupama P<br>Assistant Professor, Dept. of Physics, MTCW |
| Beneficiaries          | 19 Students of B.Sc. Physics                                 |
| Date and Year          | 14/12/2019                                                   |
| Duration               | 2 Sessions                                                   |
| Objective              | SWOT Analysis                                                |
| Outcome                | • Recognized the strengths and weakness by themselves        |

Soft Skill Training was given to the students by Ms. Manisha Bilani from Make Intern Group on 14-12-2019. Ms. Maneesha trained the students to do SWOT analysis. The session was very much helpful for the students to recognize their own strengths and weaknesses. At the end of the session students gave good feedback.

Annel Annel

Ms. Manisha Bilani from Make Intern Group taking soft skill class dated 14/12/2019

Group activity during the soft skill class dated 14/12/2019

\_ Certificate of Appreciation to Ms. Manisha Bilani