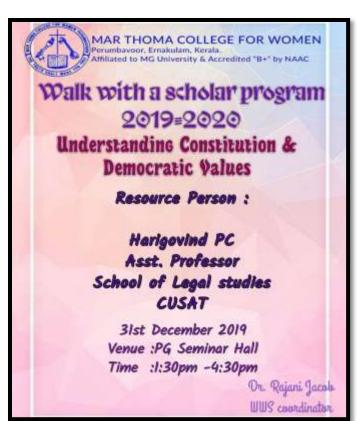

## UNDERSTANDING THE CONSTITUTION AND DEMOCRACTIC VALUES

| Program Name       | Understanding the Constitution and Democratic Values                                                               |
|--------------------|--------------------------------------------------------------------------------------------------------------------|
| Coordinator        | Dr. Rajani Jacob, Coordinator, Walk With a Scholar (WWS) Programme,<br>Assistant Professor, Dept. of Physics, MTCW |
| Resource<br>Person | Mr. Harigovind P. C, Asst. Professor, School of Legal Studies, CUSAT                                               |
| Beneficiaries      | 24 Students                                                                                                        |
| Date and Year      | 31-12-2019                                                                                                         |
| Duration           | 1.30 p.m. to 4.30 p.m.                                                                                             |
| Objective          | To know about our constitution                                                                                     |
| Objective          | To understand the constitutional values                                                                            |
| Outcome            | Students got a clear understanding of the constitutional values                                                    |

Mr. Harigovind P. C, Asst. Professor, School of Legal Studies, CUSAT was the resource person for this session. He elaborated the following points to the students. A Constitution is a set of principles or precedents by which a state is governed. It is a set of rules and regulations which places the government's power in the hands of the citizens in a democratic setup. It is important as it protects individual freedom, and its fundamental principles that govern a country. Constitutional values are sovereignty, socialism, secularism, democracy, republican character of Indian State, justice, liberty, equality, fraternity, human dignity and the unity and integrity of the Nation.

Talk by Mr. Harigovind P. C on 31-12-2019