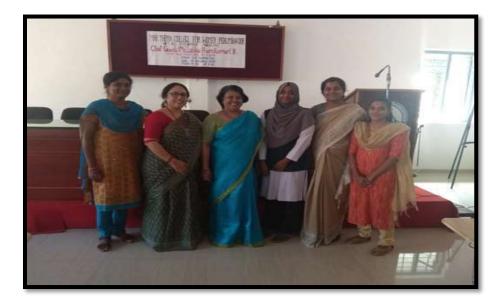

Time: 9:30 to 3:30

Students with resource person

Interactive session with Ms. Latha Premkumari B dated 09.01.2020