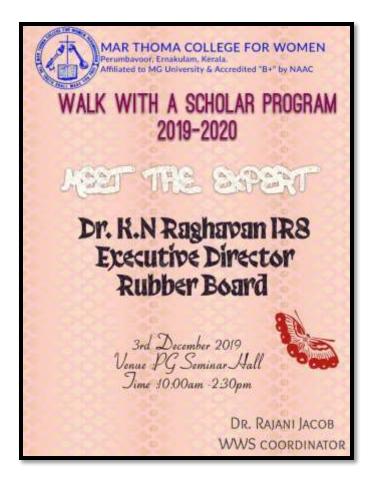

## MIEET THIE EXPERT –LEADERSHIP SKILL ENHANCEMENT PROGRAM

| Program NameMeet the Expert- Leadership Skill Enhancement Program, In<br>Session With Prominent Researcher                       |                                                                                                    |
|----------------------------------------------------------------------------------------------------------------------------------|----------------------------------------------------------------------------------------------------|
| <b>Resource Person</b>                                                                                                           | Dr. Honey John, Professor, Dept. of Polymer Science & Rubber<br>Technology, CUSAT, Kochi           |
| <b>Coordinator</b> Dr. Rajani Jacob, Coordinator, Walk With a Scholar Prog<br>(WWS), Assistant Professor, Dept. of Physics, MTCW |                                                                                                    |
| Beneficiaries                                                                                                                    | 16 Students                                                                                        |
| Date and Year                                                                                                                    | 10-12-2019                                                                                         |
| Duration                                                                                                                         | 10.00 a.m. to 12.00 p.m.                                                                           |
| Objective                                                                                                                        | To interact with an expert in the field of research                                                |
| Outcome                                                                                                                          | Students familiarized with opportunities in research.<br>Students are motivated for higher studies |

Dr. Honey John, Professor of Dept. of Polymer Science & Rubber Technology, CUSAT was one of the experts introduced to students in the 'Meet the Expert' programme. Dr. Honey explained the different opportunities in research as a career. She also explained how to manage the stress and succeed in life especially for the girl students. The session was very much informative for the students who are pursuing higher studies.