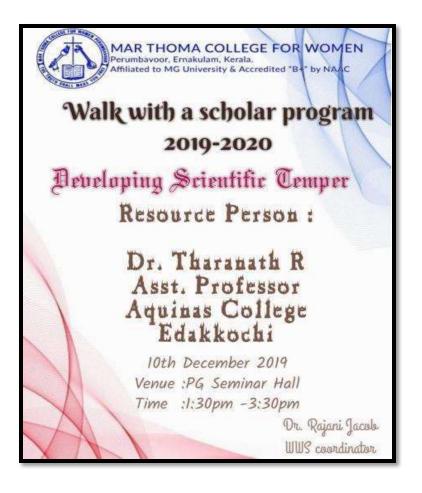

## DEVELOPING SCIENTIFIC TEMPER, ESSENTIAL ASPECTS OF RESEARH IN CONTEMPORARY SOCIETY

| Program NameDeveloping Scientific Temper; Essential aspects of Resear<br>Contemporary Society |                                                                                                                        |  |  |
|-----------------------------------------------------------------------------------------------|------------------------------------------------------------------------------------------------------------------------|--|--|
| Coordinator                                                                                   | Dr. Rajani Jacob, coordinator, Walk With a Scholar (WWS)<br>Programme, MTCWAssistant Professor, Dept. of Physics, MTCW |  |  |
| <b>Resource Person</b> Dr. Tharanath R, Assistant. Professor, Aquinas College,                |                                                                                                                        |  |  |
| Beneficiaries                                                                                 | 14 Students                                                                                                            |  |  |
| Date and Year                                                                                 | 10-12-2019                                                                                                             |  |  |
| Duration                                                                                      | 1.30 p.m. to 3.30 p.m.                                                                                                 |  |  |
| Objective                                                                                     | To encourage students scientific curiosity<br>To improve critical thinking capabilities                                |  |  |
| Outcome                                                                                       | Students got informations about various research opportunities<br>Students are trained to be updated in their field.   |  |  |

Students of the modern-era should be skilled enough to compete with one another in highly competitive job markets. For students, it is also essential that they develop scientific temper from an early age onwards owing to the fact that, improving students' scientific temper will ensure that they are able to apply logic in a much better way and remain relevant in the industry. The class led by Dr. Tharanath emphasizes on the above points. Students understood that in the current Indian higher education realm where the industry academia gap is widening, students who can apply their theoretical knowledge into practical applications in the industry have better chances of getting employed.