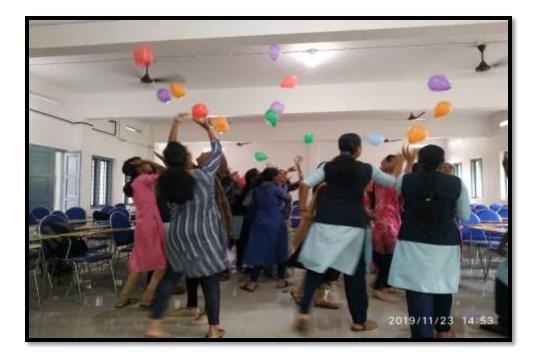

### PERSONAL GROWTH PROGRAMME

| Name of the program | Personal Growth Programme                                                           |
|---------------------|-------------------------------------------------------------------------------------|
| Beneficiary         | 18 Students of the college                                                          |
| Date                | 3/12/2019                                                                           |
| Scope               | Personality development                                                             |
| Resource person     | Mr. Arun Jose, Motivational speaker and personality trainer, 9526411450             |
| Coordinator         | Reemy Sara Mathai, Assistant Professor,<br>Mar Thoma College for Women, Perumbavoor |
| Duration            | 4 sessions                                                                          |
| Venue               | Conference hall                                                                     |
| Objective           | Upskilling life skills                                                              |
| Outcome             | Participatory learning ensured enhanced learning                                    |

The program was conducted in December 2019 by Mar Thoma College for Women, Perumbavoor for the slow learners among first and second year students. 18 students participated in the program. Mrs. Reemy Sara Mathai, Assistant Professor, department of Zoology, Mar Thoma College for Women, Perumbavoor served as the program coordinator and was instrumental in arranging the sessions. Mr. Arun Jose, Personality trainer and motivational speaker handled the sessions.