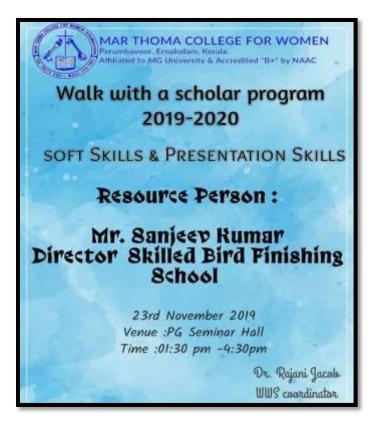

.30 p.m.                                                                                            |
| Objective              | To learn presentation skills                                                                                      |
| Outcome                | Students learned the ways of effective presentation                                                               |

The resource person made the students understand that the ability to present information in a way that is easy for an audience to understand is an incredibly useful soft skill. Students were involved in different activities. Through each activity they learned how to manage a team. They learned different powerful ways to communicate an idea or message. This was an interactive and learner centered session.







Mr. Sanjeev Kumar, Director, Skilled Birds Finishing School interacting with students, date: 23-11-2019





Group Activity Session , date: 23-11-2019

## List of students

| Sl.No | Name of student | Department  |
|-------|-----------------|-------------|
| 1     | Fathima Mariam  | History     |
| 2     | Namitha K.B.    | Physics     |
| 3     | Sulfath T. S.   | Physics     |
| 4     | Anitha Thomas   | Physics     |
| 5     | Ainu C Sunny    | B.Com (Tax) |
| 6     | Mariya George   | B.Com (Tax) |
| 7     | Nelha Thomas    | B.Com (Tax) |
| 8     | Ebisa Eldhose   | B.Com (Tax) |
| 9     | Gayathri Ajith  | Mathematics |
| 10    | Alfiya K Karim  | Mathematics |
| 11    | Gopika Babu     | Mathematics |
| 12    | Farsana P.M.    | Mathematics |
| 13    | Nimmy Mohan     | Mathema