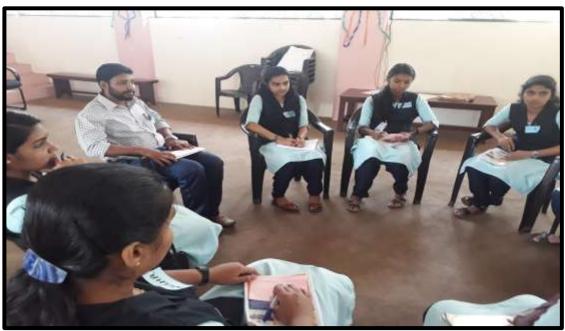

|
| Date and Year | 22-12-2018                                                          |
| Duration      | 9.30 a.m. to 3.30 p.m.                                              |
| Objective     | To learn and acquire soft skills                                    |
| Outcome       | The activities helped the students to learn and acquire soft skills |

Soft Skills is a very popular term used to indicate personal transversal competences such as social aptitudes, language and communication capability, friendliness and ability of working in a team and other personality traits that characterize relationships between people. Mr. Aslam P. S. introduced all these important soft skills to students. The session was interactive and students responded very actively.







Group discussion with the students, 22-12-2018



| Sl. No. | Name            | Programme           |
|---------|-----------------|---------------------|
| 1       | Fathima Mariam  | BA (History)        |
| 2       | Nimmy Mohan     | B.Sc. (Mathematics) |
| 3       | Feba Eldhose    | B.Sc. (Zoology)     |
| 4       | Anjitha Devassy | BA (English)        |
| 5       | Jolsana Sibi    | BA (English)        |
| 6       | Nelha Thomas    | B.Com (Tax)         |
| 7       | Ebisa Eldhose   | B.Com (Tax)         |
| 8       | Ann Maria Jose  | B.Sc. (Physics)     |
| 9       | Namitha K.B.    | B.Sc. (Physics)     |
| 10      | Anitha Thomas   | B.Sc. (Physics)     |

### **Attendance Register**

|            | EXTERNAL MEN          | TORINGI CL                             | SEER - I V