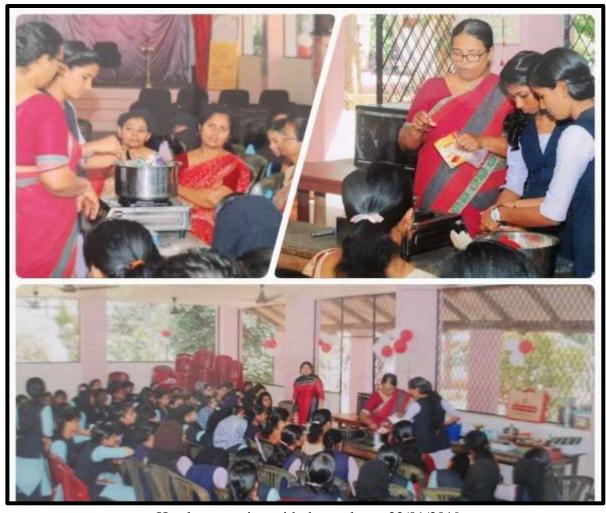

|  |
| Resource person | Smt. Binu Philip (Retd. Office staff, Mar Thoma College for |  |
|                 | Women Perumbavoor)                                          |  |
| Beneficiaries   | 108 students                                                |  |

Department of Commerce (Computer Application) organized the third phase of Food Processing class on 22nd January 2019 at the College auditorium. Smt. Binu Philip (Retd. Office staff, Mar Thoma College for Women Perumbavoor), took classes on how to make bakery products like cake, puddings, cupcakes and bread. It was an interesting interactive session for the students as they gained practical knowledge on making various bakery products.







The Program inaugurated by Smt. Binu Philip





Hands on session with the students, 22/01/2019

## **List of Participants**

| Sl. No. | Name              |
|---------|-------------------|
| 1       | Abhirami K.Babu   |
| 2       | Amrutha S.Babu    |
| 3       | Anakha Murali     |
| 4       | Arathy Rajan      |
| 5       | Aswani Thankachan |
| 6       | Dhifila Sadigh    |
| 7       | Divya Das         |
| 8       | Evelin M.Varghese |



| 9  | Farsana Ismayil        |
|----|------------------------|
| 10 | Fasna Yousaf           |
| 11 | Martha Joy             |
| 12 | Midhuna Baby           |
| 13 | Mubeena Ibrahim        |
| 14 | Nusrath Shaji          |
| 15 | Prathibha Pradeepkumar |
| 16 | Sneha Babu             |
| 17 | Anjali A.R             |
| 18 | Anjaly Eldhose         |
| 19 | Anjana C.A             |
| 21 | Anjitha