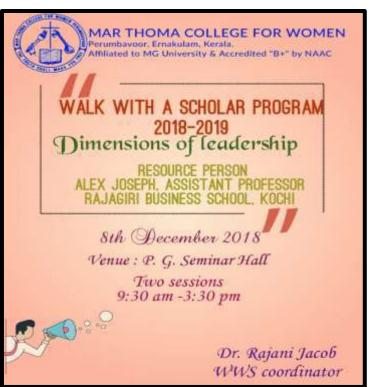

.30 a.m. to 3.30 p.m.                                                  |  |  |
| Objective     | To motivate students to become leaders                                  |  |  |
| Outcome       | Students realized the different dimensions of leadership                |  |  |

"Walk With A Scholar" is a special program functioning under the "New Initiatives in Higher Education" of the Department of Collegiate Education, Government of Kerala. External training sessions were arranged according to the convenience of the students. Mr. Alex Joseph led a session on 'Dimensions of Leadership'. It was an interactive session and the students were encouraged to talk about their ideas about a leader. The feedback from the students revealed that they were highly benefited from this external session.











Mr. Alex Joseph, Assistant Professor, Rajagiri Business School, Kochi 08-12-2018

| Sl. No. | Name             | Programme           |
|---------|------------------|---------------------|
| 1       | Fathima Mariam   | BA (History)        |
| 2       | Gayathri Ajith   | B.Sc. (Mathematics) |
| 3       | Alfiya K Karim   | B.Sc. (Mathematics) |
| 4       | Gopika Babu      | B.Sc. (Mathematics) |
| 5       | Farsana P.M.     | B.Sc. (Mathematics) |
| 6       | Asna Abbas       | B.Sc. (Zoology)     |
| 7       | Feba Eldhose     | B.Sc. (Zoology)     |
| 8       | Ashna P.S.       | B.Sc. (Zoology)     |
| 9       | Gayathri J. Nair | B.Sc. (Zoology)     |
| 10      | Aparna Nair      | B.Sc. (Chemistry)   |
| 11      | Harshamol Gopi   | B.Sc. (Chemistry)   |
| 12      | Ajmiya C.