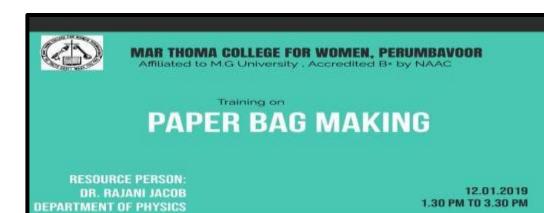

ion        | 1.30 p.m. to 3.30 p.m.                                          |
| Objective       | To train students to make paper bags                            |
|                 | To create an awareness on reduction in use of plastics          |
| Outcome         | Students made paper bags and distributed them to nearby stores. |

Paper bags are gaining importance as these bags are 100% reusable, recyclable and biodegradable and at the same time environment friendly and pose less threat to wildlife. Students were made aware of the use of paper bags to save the environment from pollution which is biodegradable and recyclable. Student leaders gave training to the other students to make paper bags from newspaper. They made a number of paper bags and distributed them to nearby stores.









Students Making Paper Bags 12-01-2019

#### **List of students**

| Sl. No. | Name               | Programme         |
|---------|--------------------|-------------------|
| 1       | Payal Kumari       | BA (History)      |
| 2       | Anjitha Ravi       | BA (History)      |
| 3       | Aisha Marwa        | BA (History)      |
| 4       | Karthika Rajan     | B.Sc. (Zoology)   |
| 5       | Kallyani Surendran | B.Sc. (Zoology)   |
| 6       | Shahina Basheer    | B.Sc. (Zoology)   |
| 7       | Soyamol            | B.Sc. (Zoology)   |
| 8       | Mariya Jebi        | B.Sc. (Chemistry) |



| 9  | Siya Mary Sunny     | B.Sc. (Chemistry)   |
|----|---------------------|---------------------|
| 10 | Mubeena Basheer     | B.Sc. (Chemistry)   |
| 11 | Renjitha Raveendran | B.Sc. (Chemis