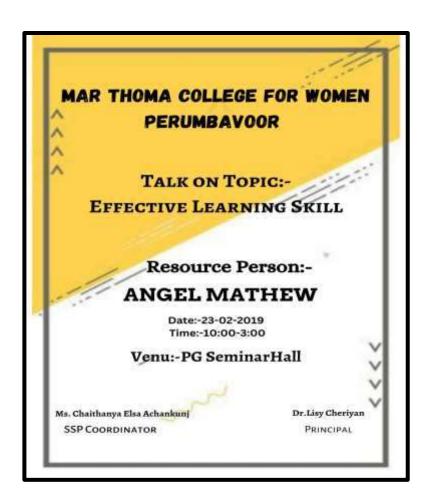

the initiative of the Department of Higher Education, Government of Kerala, an interactive session on Effective Learning Skills was arranged on 23 February 2019. Ms. Angel Mathew, served as the resource person. The programme focused on the general difficulties encountered in learning by students and the ways in which it can be reduced. Students might find difficulties in comprehending the lessons, concentrating on the lessons while trying to study, remembering the lessons learned, writing what they learned effectively. The resource person explained a few activities that would help the students to stay focused on their studies and also build their confidence to learn. The interactive session also helped the participants to identify and get rid of their limitations in effective learning.





#### **List of students**

| Sl. No. | Name         |
|---------|--------------|
| 1       | Anju Raju    |
| 2       | Bijitha Babu |
| 3       | Dona Eldhose |



#### **Attendance Register**

|                  | Attendance of Stude                                                                                                                                                     | r PROGRAMME 2018-19<br>Inta-External Mentoring                                                                 |
|------------------|-------------------------------------------------------------------------------------------------------------------------------------------------------------------------|-------------------------------------------------------------------------------------------------------------