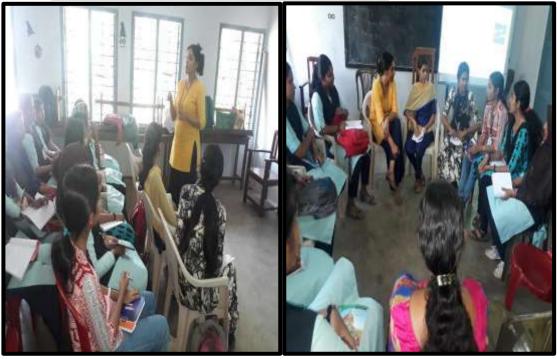

### GROUP DISCUSSION AND HABITS FOR SUCCESS

| Program Name    | Group Discussion and Habits for success                                                                          |
|-----------------|------------------------------------------------------------------------------------------------------------------|
| Coordinator     | Dr. Rajani Jacob, Assistant Professor, Dept. of Physics & Co-ordinator Walk With a Scholar (WWS) Programme, MTCW |
| Resource Person | Dr. P. V. Joseph, Rtd. Professor and H R Trainer                                                                 |
| Beneficiaries   | 13 Students                                                                                                      |
| Date and Year   | 04-02-2019                                                                                                       |
| Duration        | 9.30 a.m. to 3.30 p.m.                                                                                           |
| Objective       | To create good habits for achieving success.                                                                     |
|                 | To train students to perform well in group discussion.                                                           |
| Outcome         | Students performed group discussion.                                                                             |
|                 | Students set well defined aims.                                                                                  |

Dr. P. V. Joseph trained the students to perform in a group discussion. He explained that the three "Cs" which rank you high on this parameter are clarity (the main points to be discussed), content (the vertical depth in each point) and confidence. During the second half of the session he asked students to 'be a Self-Motivator, Set Daily Goals, be a Lifelong Learner and Minimize Distractions'. These are some of the habits to be followed for Success. The sessions were really motivating and the students were very much satisfied with the session.

Dr. P. V. Joseph interacting with students 04-02-2019

| Sl. No. | Name of Student    | Program             |
|---------|--------------------|---------------------|
| 1       | Karthika Rajan     | B.Sc. (Zoology)     |
| 2       | Kallyani Surendran | B.Sc. (Zoology)     |
| 3       | Siya Mary Sunny    | B.Sc. (Chemistry)   |
| 4       | Mubeena Basheer    | B.Sc. (Chemistry)   |
| 5       | Renjitha R         | B.Sc. (Chemistry)   |
| 6       | Manumitha S.       | B.Sc. (Chemistry)   |
| 7       | Ashitha Kareem     | B.Sc. (Mathematics) |
| 8       | Arsha S. Kumar     | B.Sc. (Physics)     |
| 9       | Jinu John          | B.Sc. (Physics)     |
| 10      | Dona Mariam Roy    | B.Sc. (Physics)     |
| 11      | Varsha M. Vijay    | B.Sc. (Physics)     |
| 12      | Aneeja George      | B.Sc. (Physics)     |
| 13      | Haritha P. Kumar   | B.Com (Tax)         |