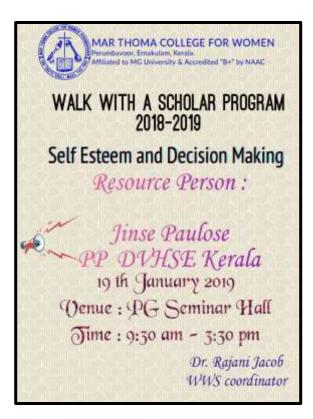

|  |
| Objective       | To train students to make good decisions at correct times.             |  |
| Outcome         | Students got the opportunity to discuss various real life problems.    |  |

As part of the WWS programme, a session was organised on the topic 'Self Esteem and Decision Making'. Mr. Jinse Paulose served as the resource person. He suggested that individuals with low self-esteem may start doubting their own capabilities, hampering their decision-making process, which can prevent one from trying new activities or picking up new skills. Students were assigned with different real life problems and to make solutions/decisions. Students were divided into groups and tasks were given in each group. Students were very much motivated by this session.









Group activity during the session led by Mr. Jinse Paulose, 19-01-2019



| Sl. No. | Name                  | Program             |
|---------|-----------------------|---------------------|
| 1       | Payal Kumari          | BA (History)        |
| 2       | Aisha Marwa           | BA (History)        |
| 3       | Siya Mary Sunny       | B.Sc. (Chemistry)   |
| 4       | Mubeena Basheer       | B.Sc. (Chemistry)   |
| 5       | Renjitha Raveendran   | B.Sc. (Chemistry)   |
| 6       | Ashna A.K.            | B.Sc. (Mathematics) |
| 7       | Shahana C.K.          | B.Sc. (Mathematics) |
| 8       | Rushda V. A.          | B.Sc. (Mathematics) |
| 9       | Thafciyamol T.A.      | B.Sc. (Mathematics) |
| 10      | Ashitha Kareem        | B.Sc. (Mathematics) |
| 11      | Fathima Nazi