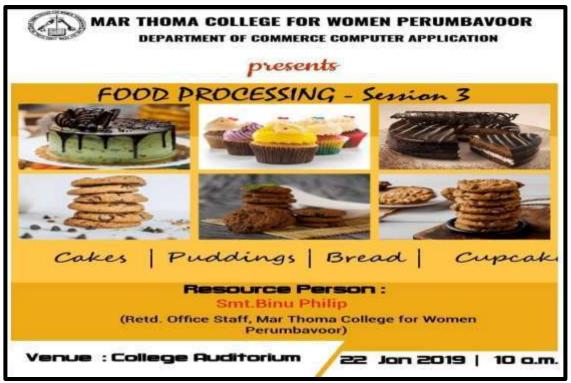

However, by the end of the novel, Alice realizes that the characters are only a pack of cards, and she then awakens from her dream. The story was originally told by Carroll to Lorina, Alice, and Edith Liddell (the daughters of Henry George Liddell, dean of Christ Church, Oxford.). The costume party was a grand success and the programme was a visual treat for the staff and students of the college.