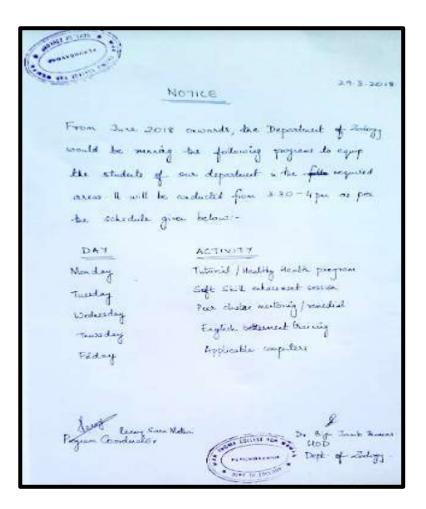

## **List of Students**

| Sl. No. | Name            | Program         |
|---------|-----------------|-----------------|
| 1       | Fathima Mariam  | BA (History)    |
| 2       | Asna Abbas      | B.Sc. (Zoology) |
| 3       | Ashna P.S.      | B.Sc. (Zoology) |
| 4       | Anjitha Devassy | BA (English)    |
| 5       | Jolsana Sibi    | BA (English)    |
| 6       | Anjam Ameer     | BA (English)    |
| 7       | Ann Maria Jose  | B.Sc. (Physics) |
| 8       | Namitha K.B.    | B.Sc. (Physics) |
| 9       | Anjima K.P.     | B.Sc. (Physics) |
| 10      | Anitha Thomas   | B.Sc. (Physics) |