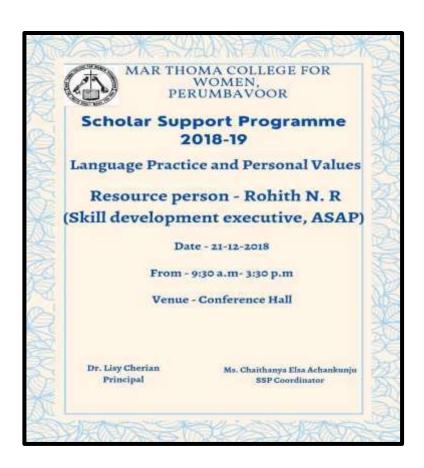

1 December 2018                                        |
| Beneficiaries           | 40 students                                             |
| Objective               | To describe the aspects of language and personal values |
| Outcome                 | Students will be able to                                |
|                         | 1. identify the different ways of communication         |
|                         | 2. Personal values                                      |

A session on Language practice and personal values was organized on 21 December 2018. This was intended to provide an opportunity to the students to enhance their communication skills and inculcate personal values through practice. Rohit N R, Skill Development Executive, ASAP, served as the resource person.





#### **List of Students**

| Sl.No. | Name                 |
|--------|----------------------|
| 1.     | Karthika M.G         |
| 2.     | Bijitha Babu         |
| 3.     | Anna Baby            |
| 4.     | Lisnul Mufsitha      |
| 5.     | Sheeba Rajan         |
| 6.     | Beegam Sulthana M.S. |
| 7.     | Roshini K.H          |
| 8.     | Amitha Shaji         |

UMBAVOOR.

| 9.  | Ammu C. Vinod      |
|-----|--------------------|
| 10. | Aswathy C.M.       |
| 11. | Sarannya Devi S.   |
| 12. | Susan Cheriyan     |
| 13. | Dona Eldhose       |
| 14. | Geethu M.A.        |
| 15. | Riya Ann Saju      |
| 16. | Divya T.K.         |
| 17. | Nazrin K.S.        |
| 18. | Fathima Jamal      |
| 19. | Yamuna P. Manoj    |
| 20. | Reshma Ann Jacob   |
| 21. | Krishna Rajeevan   |
| 22. | Feba