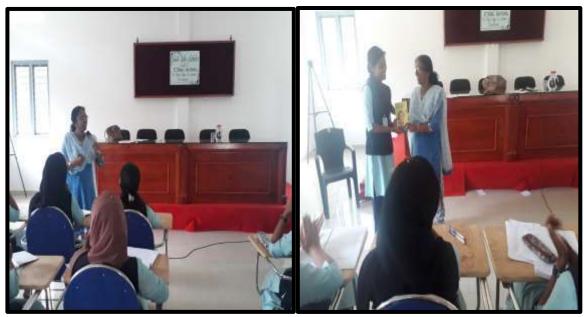

udents                                                                      |  |  |
| Date And Year   | 21-12-2018                                                                       |  |  |
| Duration        | 9.30 A.M. To 3.30 P.M.                                                           |  |  |
| Objective       | To make the students aware about the importance of Behavioural Communication     |  |  |

Behavioural communication skill training was given to the students by Dr. Mary Matilda. The resource person explained the behavioral skills needed in interpersonal relationships, effective communication, engaging attitudes and productive emotions that will allow a person to perform well in work. Different components and traits in behavioral skills were well explained to students.







Session by Dr. Mary Matilda, 21-12-2018

| Sl. No. | Name             | Programme           |
|---------|------------------|---------------------|
| 1       | Fathima Mariam   | BA (History)        |
| 2       | Gayathri Ajith   | B.Sc. (Mathematics) |
| 3       | Gopika Babu      | B.Sc. (Mathematics) |
| 4       | Nimmy Mohan      | B.Sc. (Mathematics) |
| 5       | Ashna P.S.       | B.Sc. (Zoology)     |
| 6       | Gayathri J. Nair | B.Sc. (Zoology)     |
| 7       | Aparna Nair      | B.Sc. (Chemistry)   |
| 8       | Aiswarya A.V.    | B.Sc. (Chemistry)   |
| 9       | Jolsana Sibi     | BA (English)        |
| 10      | Anjam Ameer      | BA (English)        |
| 11      | Nelha Thomas     | B.Com (Tax)         |
| 12      | Ann Maria Jose   | B.Sc. (Physics)     |
| 13      | Nam