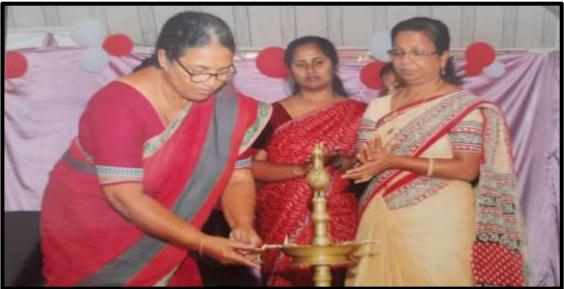

|  |
| Department      |                                                             |  |
| Resource person | Smt. Binu Philip (Retd. Office staff, Mar Thoma College for |  |
|                 | Women Perumbavoor)                                          |  |
| Beneficiaries   | 108 students                                                |  |

Department of Commerce (Computer Application) organized the third phase of Food Processing class on 22nd January 2019 at the College auditorium. Smt. Binu Philip (Retd. Office staff, Mar Thoma College for Women Perumbavoor), took classes on how to make bakery products like cake, puddings, cupcakes and bread. It was an interesting interactive session for the students as they gained practical knowledge on making various bakery products.







The Program inaugurated by Smt. Binu Philip





Hands on session with the students, 22/01/2019

## **List of Participants**

| Sl. No. | Name              |
|---------|-------------------|
| 1       | Abhirami K.Babu   |
| 2       | Amrutha S.Babu    |
| 3       | Anakha Murali     |
| 4       | Arathy Rajan      |
| 5       | Aswani Thankachan |
| 6       | Dhifila Sadigh    |
| 7       | Divya Das         |
| 8       | Evelin M.Varghese |



| 9  | Farsana Ismayil        |
|----|------------------------|
| 10 | Fasna Yousaf           |
| 11 | Martha Joy             |
| 12 | Midhuna Baby           |
| 13 | Mubeena Ibrahim        |
| 14 | Nusrath Shaji          |
| 15 | Prathibha Pradeepkumar |
| 16 | Sneha Babu             |
| 17 | Anjali A.R             |
| 18 | Anjaly Eldhose