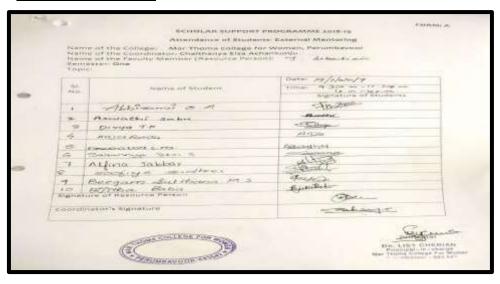

d for practicing, etc.. The session also focused on how to manage time and stress.







Group discussion session



#### **List of students**

| Sl. No. | Name                  |  |
|---------|-----------------------|--|
| 1.      | Abhirami O. A.        |  |
| 2.      | Aswathy Sabu          |  |
| 3.      | Divya T. R.           |  |
| 4.      | Anju Rajan            |  |
| 5.      | Aswathy C M           |  |
| 6.      | Sarannya Devi S       |  |
| 7.      | Alfina Jabbar         |  |
| 8.      | Soofya Sudheer        |  |
| 9.      | Beegam Sulthana M. S. |  |
| 10.     | Bijitha Babu          |  |
| 11.     | Geethu M. A.          |  |
| 12.     | Susan Cherian         |  |
| 13.     | Reshma Ann Jacob      |  |
| 14.     | Feba P Thomas         |  |

#### **Attendance Register**





| Nam        | Attendance of Student of the College: Mar Thoma College of the Coordinator Chelthanya Elsa A of the Faculty Member (Nestiona Fer Star One | vettanksve0s                                                                                           |
|------------|-------------------------------------------------------------------------------------------------------------------------------------------|--------------------------------------------------------------------------------------------------------|
| 51.<br>No. | Warne of Student                                                                                                                          | Time: 4.9 fg (1.9<br>Time: 42.55 pm - 12.70 pm<br>500d. 1.5 pm - 0.5 pm (10.3<br>Signature of Students |
| 1.6        | C