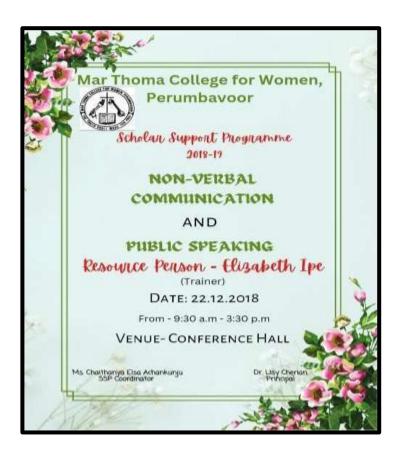

er Education, Government of Kerala, a talk and an interactive session on Non-verbal communication and Public Speaking was conducted on 22 December 2018 in the Conference hall. Ms. Elizabeth Ipe, Soft skill trainer, served as the resource person. Ms. Ipe explained that non-verbal communication is the type of communication that does not use words but other facial expressions, movement of hands, gestures, eye contact, and body posture. The ways in which these components get interpreted were also discussed.

The resource person also focused on the techniques and skills involved in public speaking. Participants had to come in front of the audience and speak on a topic of their choice. It helped to enhance their confidence and also confront certain limitations that hinder successful oration.





### **List of Participants**

| Sl. No. | Name          |
|---------|---------------|
| 1       | Susan Cherian |
| 2       | Anakha Joy    |
| 3       | Roshni K H    |
| 4       | Anupama P N   |



## **Attendance Register**

| (3) | 4            |                                                                                                                                                                                     | PROGRAMME SHIFTS                                                                                                                 |     |
|-----|--------------|-------------------------------------------------------------------------------------------------------------------------------------------------------------------------------------|-----------------------