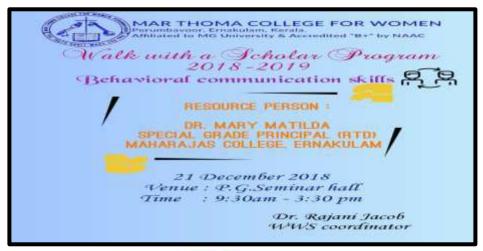

4 Students                                                                      |  |  |
| Date And Year   | 21-12-2018                                                                       |  |  |
| Duration        | 9.30 A.M. To 3.30 P.M.                                                           |  |  |
| Objective       | To make the students aware about the importance of Behavioural Communication     |  |  |

Behavioural communication skill training was given to the students by Dr. Mary Matilda. The resource person explained the behavioral skills needed in interpersonal relationships, effective communication, engaging attitudes and productive emotions that will allow a person to perform well in work. Different components and traits in behavioral skills were well explained to students.







Session by Dr. Mary Matilda, 21-12-2018

| Sl. No. | Name             | Programme           |
|---------|------------------|---------------------|
| 1       | Fathima Mariam   | BA (History)        |
| 2       | Gayathri Ajith   | B.Sc. (Mathematics) |
| 3       | Gopika Babu      | B.Sc. (Mathematics) |
| 4       | Nimmy Mohan      | B.Sc. (Mathematics) |
| 5       | Ashna P.S.       | B.Sc. (Zoology)     |
| 6       | Gayathri J. Nair | B.Sc. (Zoology)     |
| 7       | Aparna Nair      | B.Sc. (Chemistry)   |
| 8       | Aiswarya A.V.    | B.Sc. (Chemistry)   |
| 9       | Jolsana Sibi     | BA (English)        |
| 10      | Anjam Ameer      | BA (English)        |
| 11      | Nelha Thomas     | B.Com (Tax)         |
| 12      | Ann Maria Jose   | B.Sc. (Physics)     |
| 13      |