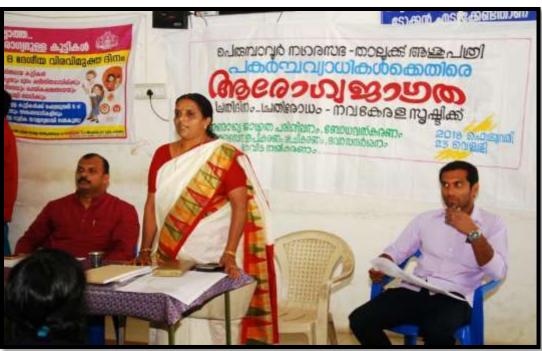

NSS unit of our college organized a seminar and campaign on awareness on communicable diseases on 28 February 2018 at our college. The class was taken by health workers from Taluk hospital, Perumbavoor. As NSS volunteers should have to be aware of environmental protection to manage the spread of communicable diseases in society, the class was really beneficial for them. Hygiene is also a key point while doing activities in the society. Through this class volunteers understood various tips to maintain personal hygiene and to keep our environment clean. They are also trained to follow good food habits avoiding junk to reduce the chance of cancer like diseases.

Class by team from Taluk Hospital, Perumbavoor.

Awareness campaign by students, 28/02/2018