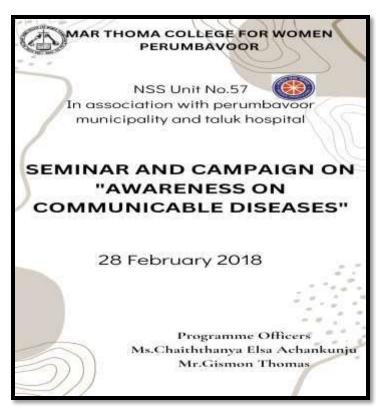

### HEALTH AWARENESS PROGRAM ON COMMUNICABLE DISEASES

| Program Name  | Seminar and campaign on 'Communicable Diseases'                                                                                                                                                                           |  |
|---------------|---------------------------------------------------------------------------------------------------------------------------------------------------------------------------------------------------------------------------|--|
| Organizer     | National Service Scheme (NSS) unit in association with Perumbavoor Municipality and Taluk Hospital Perumbavoor                                                                                                            |  |
| Coordinator   | Ms. Chaithanya Elsa Achenkunju and Mr. Gismon Thomas, NSS Coordinators, MTCW                                                                                                                                              |  |
| Beneficiaries | 80 volunteers students enrolled in NSS                                                                                                                                                                                    |  |
| Date and Year | 28 February 2018                                                                                                                                                                                                          |  |
| Duration      | 3 hours                                                                                                                                                                                                                   |  |
| Objective     | <ul> <li>To reduce or prevent the incidence of illness among children and adults in our community</li> <li>To encourage good hand hygiene, to follow safe food habits, and to promote environmental sanitation</li> </ul> |  |
| Outcome       | Trained to maintain good hygiene and environment sanitization                                                                                                                                                             |  |

NSS unit of our college organized a seminar and campaign on awareness on communicable diseases on 28 February 2018 at our college. The class was taken by health workers from Taluk hospital, Perumbavoor. As NSS volunteers should have to be aware of environmental protection to manage the spread of communicable diseases in society, the class was really beneficial for them. Hygiene is also a key point while doing activities in the society. Through this class volunteers understood various tips to maintain personal hygiene and to keep our environment clean. They are also trained to follow good food habits avoiding junk to reduce the chance of cancer like diseases.