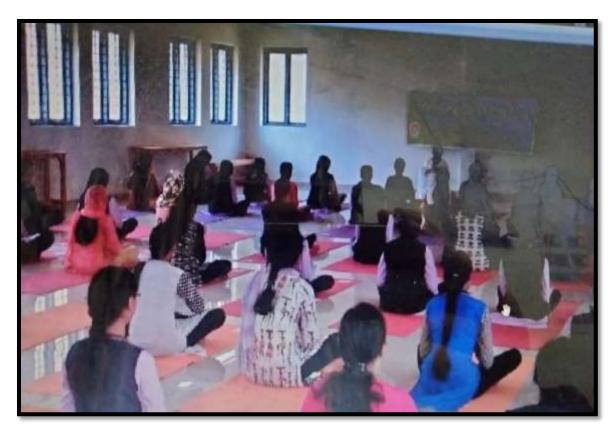

Our college initiated a yoga training programme in association with the physical education department on 27 October 2017 under the guidance of Dr. Vineed Kumar K. 12 sessions were arranged, and 7 students participated in the academic year 2017–18.He had explained everything about the history, importance of Yoga in human life and also gave practical performance to all participants about the same. Every session concluded with an interactive session between the instructor and the students. In the present day when students face stress, tension, fear, etc., simple 'asanas' can help dispel these.

A few minutes of Yoga during the day can be a great way to get rid of stress that accumulates daily-in both the body and mind. Yoga postures and meditation are effective techniques to release stress.. Particularly students, Yoga is a great remedy to remove our tensions which definitely affects our health. All enthusiastically participated & looked keen to learn various techniques. Every session was a successful one which displayed a great spirit of learning by staff members and students alike also celebrate International Yoga Day on June 21<sup>st</sup>.

Yoga Training session