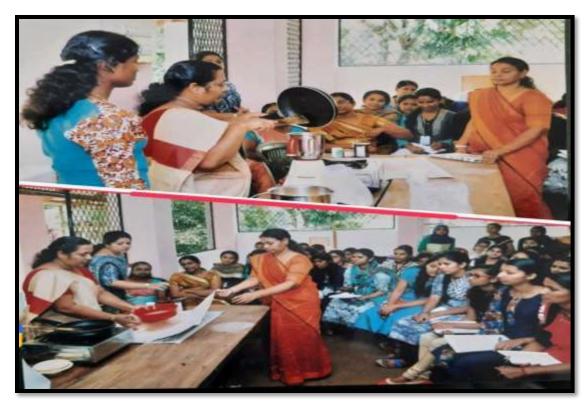

Department of Commerce Computer Application organized the second series of Food Processing class on 23 rd August 2017 at College auditorium. The session was handled by Smt. Sindhu Regi. She made culinary foods like Chicken burger, Cookies and carrot cake. Students are actively involved in the preparation of burger by cutting the bread, applying mayonnaise and wrapping the burger as well as in the baking of cookies.

Session handled by Smt. Sindhu Regi 23/08/2017