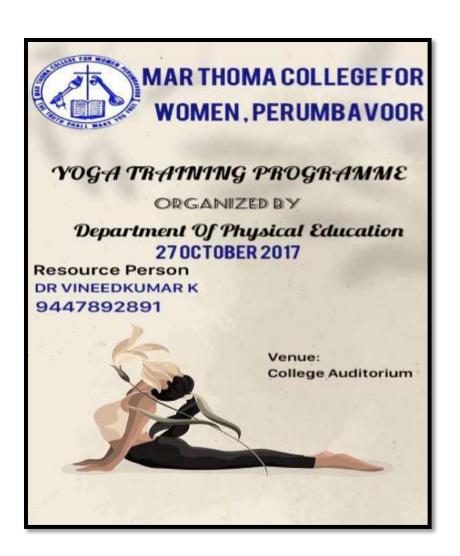

#### WELLNESS THROUGH YOGA-YOGA TRAINING 2017

| Program Name                                                                | Wellness Through Yoga-Yoga Training 2017                                                                                                                                                   |
|-----------------------------------------------------------------------------|--------------------------------------------------------------------------------------------------------------------------------------------------------------------------------------------|
| Organizer                                                                   | Physical Education Department                                                                                                                                                              |
| <b>Resource Person</b> Dr. Vineed Kumar K, Department of Physical Education |                                                                                                                                                                                            |
|                                                                             | Mar Thoma College For Women ,Perumbavoor                                                                                                                                                   |
| D (** )                                                                     |                                                                                                                                                                                            |
| Beneficiaries                                                               | 7 students                                                                                                                                                                                 |
| Date and Year                                                               | 27 October 2017                                                                                                                                                                            |
| Duration                                                                    | 12 Sessions                                                                                                                                                                                |
| Objectives                                                                  | <ul> <li>To enable the faculty and students to have good health</li> <li>To practice mental hygiene and emotional stability</li> <li>To attain a higher level of consciousness.</li> </ul> |
| Outcome                                                                     | Relaxation which gives calm mind, good concentration and rejuvenation of the body and mind                                                                                                 |

Our college initiated a yoga training programme in association with the physical education department on 27 October 2017 under the guidance of Dr. Vineed Kumar K. 12 sessions were arranged, and 7 students participated in the academic year 2017–18.He had explained everything about the history, importance of Yoga in human life and also gave practical performance to all participants about the same. Every session concluded with an interactive session between the instructor and the students. In the present day when students face stress, tension, fear, etc., simple 'asanas' can help dispel these.