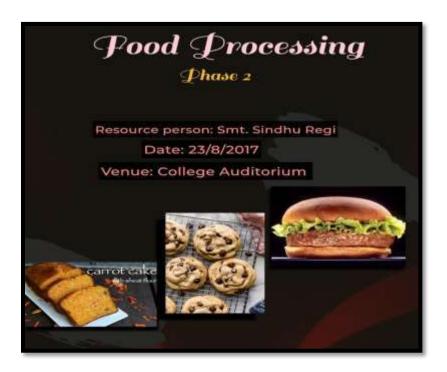

#### FOOD PROCESSING

| Title                  | Food Processing                                          |
|------------------------|----------------------------------------------------------|
| Date                   | 23/08/2017                                               |
| Venue                  | College Auditorium                                       |
| Objective              | To develop practical knowledge on making culinary foods. |
| Resource Person        | Smt. Sindhu Regi, Perumbavoor                            |
| Organizing Department  | B.Com Computer Application                               |
| Number of Participants | 115 students                                             |

Department of Commerce Computer Application organized the second series of Food Processing class on 23 rd August 2017 at College auditorium. The session was handled by Smt. Sindhu Regi. She made culinary foods like Chicken burger, Cookies and carrot cake. Students are actively involved in the preparation of burger by cutting the bread, applying mayonnaise and wrapping the burger as well as in the baking of cookies.