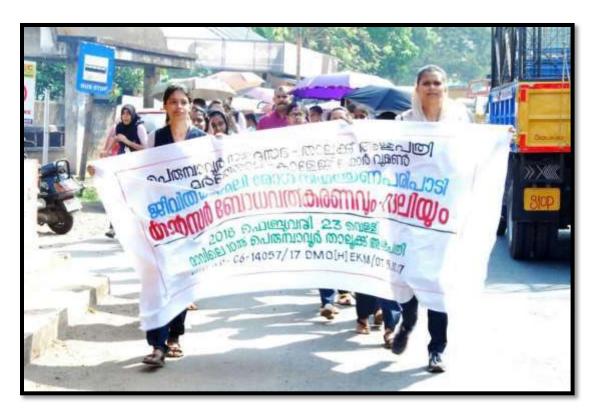

NSS unit of our college organized a seminar and campaign on awareness on communicable diseases on 28 February 2018 at our college. The class was taken by health workers from Taluk hospital, Perumbavoor. As NSS volunteers should have to be aware of environmental protection to manage the spread of communicable diseases in society, the class was really beneficial for them. Hygiene is also a key point while doing activities in the society. Through this class volunteers understood various tips to maintain personal hygiene and to keep our environment clean. They are also trained to follow good food habits avoiding junk to reduce the chance of cancer like diseases.

Class by team from Taluk Hospital, Perumbavoor.

Awareness campaign by students, 28/02/2018