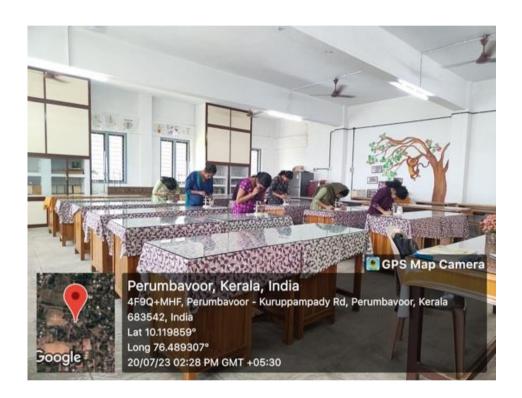

---|-----------------------|
| 1.     | 204      | B. Sc. Zoology Lab     | 25       | 1984                  |
| 2.     | 101      | Botany Lab             | 24       | 1984                  |
| 3.     | 201      | General Physics Lab    | 35       | 1984                  |
| 4.     | 103      | Electronics Lab        | 15       | 2001                  |
| 5.     | 114      | Chemistry Lab          | 40       | 2006                  |
| 6.     | 127      | Fashion Technology Lab | 13       | 2018                  |
| 7.     | 325      | M. Sc. Zoology Lab     | 24       | 2006                  |

#### **B. Sc ZOOLOGY LAB**





#### **BOTANY LAB**







#### PHYSICS LAB



#### **ELECTRONICS LAB**





#### **CHEMISTRY LAB**



#### **FASHION TECHNOLOGY LAB**





#### M. Sc ZOOLOGY LAB





# **LANGUAGE AND MEDIA FACILITIES**

| Sl. No | Room No. | Name                   | Area       | Year of establishment |
|--------|----------|------------------------|------------|-----------------------|
| 1.     | 223      | Language and media Lab | 7.30x6.40m | 2012                  |





# **LIBRARY**

|   | Sl. Name |                 | Capacity ICT facility |     | WiFi | Year of establishment |
|---|----------|-----------------|-----------------------|-----|------|-----------------------|
| 1 |          | College Library | 50                    | Yes | Yes  | 1982                  |

#### **LIBRARY**





#### **READING ROOM**





# **OPEN CLASSROOM**

| Sl. No | Name           | Wifi | Year of establishment |  |  |
|--------|----------------|------|-----------------------|--|-