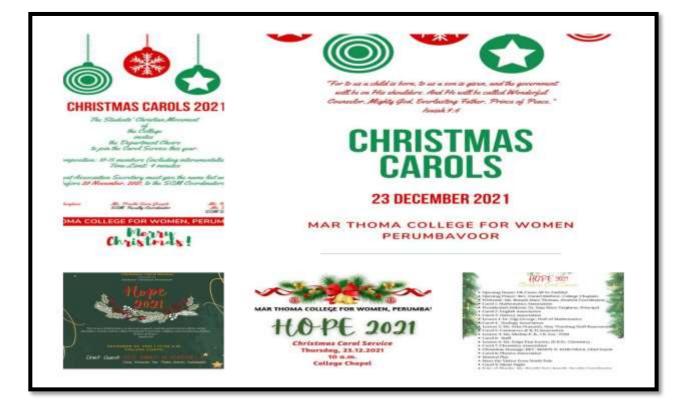

## **Hail Yeshua Competitions**

| Title        | Hail Yeshua Competitions                               |
|--------------|--------------------------------------------------------|
| Date         | 23/12/2021                                             |
| Venue        | College Badminton Court                                |
| Objective    | To develop cultural and creative skills among students |
| Organized by | College Union and Arts Club                            |
| Participants | Students from various department                       |

#### **Report**

On 23/12/2021, the College Union & Arts Club organized "Hail Yeshua Competitions" an impressive array of inter-departmental competitions to celebrate the festive season of Christmas & to develop the aesthetic ability of students. The event was inaugurated by our respected Principal Dr. Sujo Mary Varghese at 10 am in the College Badminton Court. Chocolates & sweets were distributed to the winners.

**Christmas Celebration Brochure** 

Date: 23/12/2021