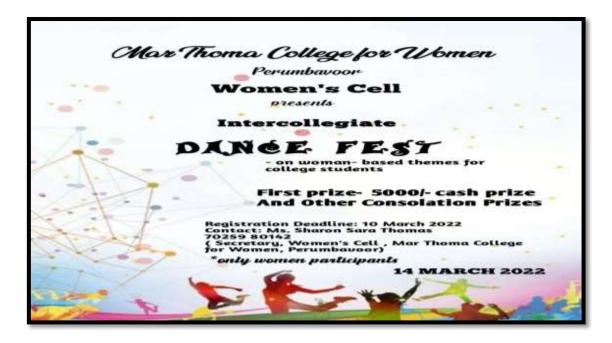

# **Shoe Painting Programme**

| Title                  | Shoe Painting Programme           |
|------------------------|-----------------------------------|
| Date                   | 13 January 2022                   |
| Venue                  | P G Seminar Hall                  |
| Organized by           | IEDC, EBSB, Women's Cell and NSS. |
| Number of Participants | 26                                |