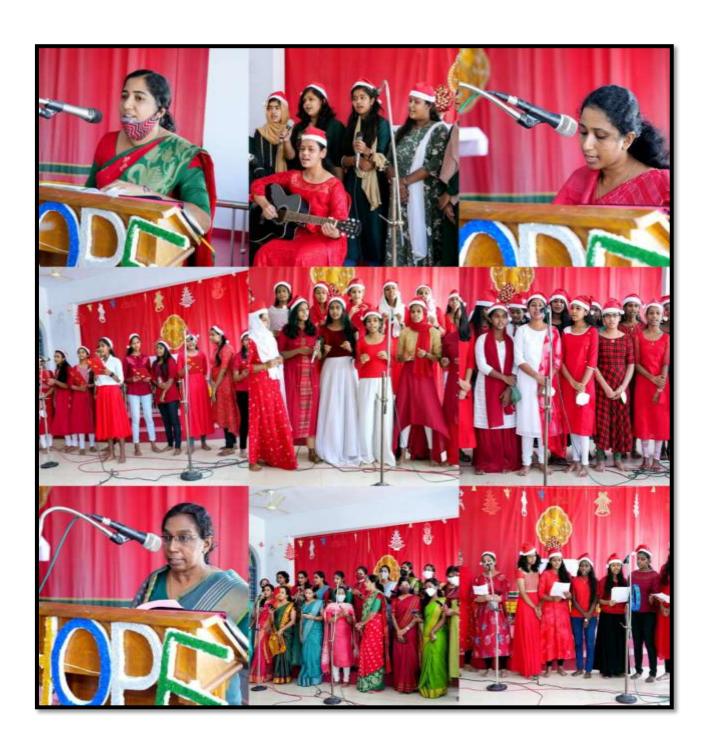

#### **Report**

On 23/12/2021, the College Union & Arts Club organized "Hail Yeshua Competitions" an impressive array of inter-departmental competitions to celebrate the festive season of Christmas & to develop the aesthetic ability of students. The event was inaugurated by our respected Principal Dr. Sujo Mary Varghese at 10 am in the College Badminton Court. Chocolates & sweets were distributed to the winners.

**Christmas Celebration Brochure** 

Date: 23/12/2021

#### List of Participants (Santa Claus Competition)

| Sl. No | Name             | Department                  |
|--------|------------------|-----------------------------|
| 1.     | Sruthi Suresh    | B.Sc. Chemistry             |
| 2.     | Niranjana B Nair | B. Com Tax                  |
| 3.     | Asna Anas        | B. Voc Fashion              |
| 4.     | Criz Antony      | B.A. History                |
| 5.     | Aparna Eldhose   | B. Com Computer Application |
| 6.     | Anagha           | B.Sc. Physics               |

#### List of Participants (Christmas Tree & Crib Competition)

| Sl.No | Department     | Team Leader          |
|-------|----------------|----------------------|
| 1.    | Chemistry      | Gayathri K.K         |
| 2.    | Zoology        | Fathima Kareem       |
| 3.    | History        | Varsha C             |
| 4.    | Physics        | Krishnenthu K.K      |
| 5.    | Commerce (F&T) | Shahabunisa P Jaleel |
| 6.    | Mathematics    | Saramol              |
| 7.    | English        | Aleena Rachel Joy    |
| 8.    | Commerce (CA)  | Sreenidhi P.B        |
| 9.    | B.Voc.         | Beema Beevi          |

Event: Santa Claus Competition, Date: 23/12/2021

LEGE F

AUMBAVOOR.48