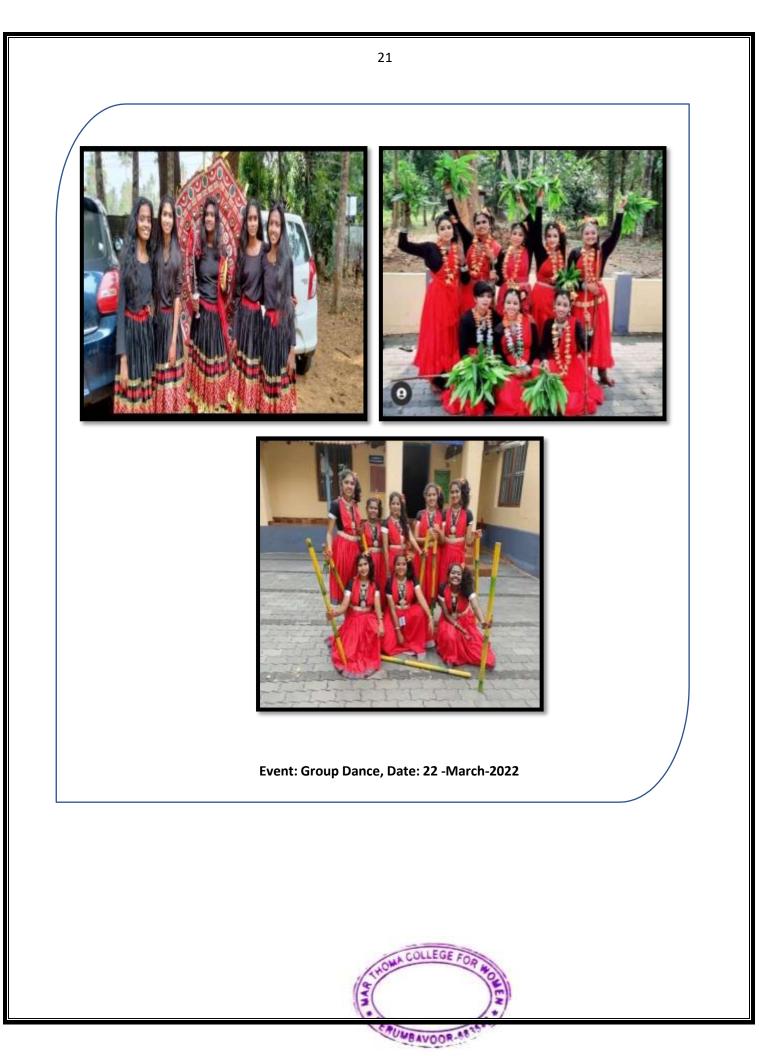

Pravah 2K22 on 22nd March 2022 –Brochure Date: 22<sup>nd</sup> & 23<sup>rd</sup> of March 2022

**Pravah : Photos** 

Date: 22<sup>nd</sup> & 23<sup>rd</sup> of March 2022

CRUMBAVOOR AST