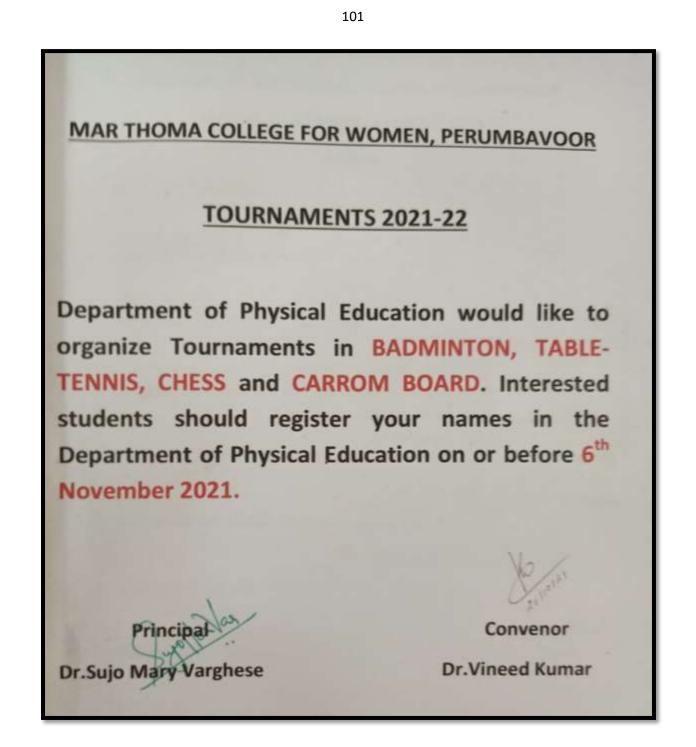

# MAR THOMA COLLEGE FOR WOMEN PERUMBAVOOR

5.3.2 Average number of sports and cultural programs in which students of the institution participated during last five years (organised by the Institution/other Institutions)

# REPORT OF SPORTS AND CULTURAL PROGRAMS IN WHICH STUDENTS OF THE INSTITUTION PARTICIPATED