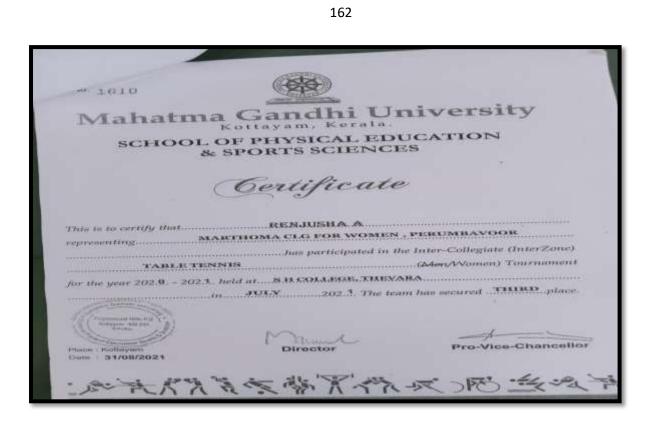

|                              |
| This is to certify that               | JIYA JOY<br>Homa college, perumbaavoor                |                              |
|                                       | Gandhi University in the All India Inte<br>CRICKET(W) | r-University<br>Championship |
| for the year 202.1 - 2                | 102. A neta ar ANDURA UNINERALLY                      | , VISHARAPATANAN             |
| Place - Hollayam<br>Date - 01/08/2022 | Director of Physical Education                        | Pro-Vice-Chancellor          |
| the server the                        | それ、「夢」ア、からの                                           | CORO : 54-54 - 54-54         |

Jiya Joy has Participated in cricket Tournament at Andra University, Vishakapatanam Date:01/08/2022





Renjusha A has participated in Inter Collegiate Table tennis Tournament held at SH College, Thevara Date:31/08/2021

| Mahatm          | a Gandhi U                       | niversity                       |
|-----------------|----------------------------------|---------------------------------|
| SCHOOL          | OF PHYSICAL ED<br>SPORTS SCIENCE | ES .                            |
|                 | Certificate                      | e.                              |
| representing    | ADMITHYA ROX                     | PERUMILAVOOR                    |
| ******          |                                  | he Inter-Collegiate (InterZone) |
|                 | NIS                              |                                 |
|                 | held at                          |