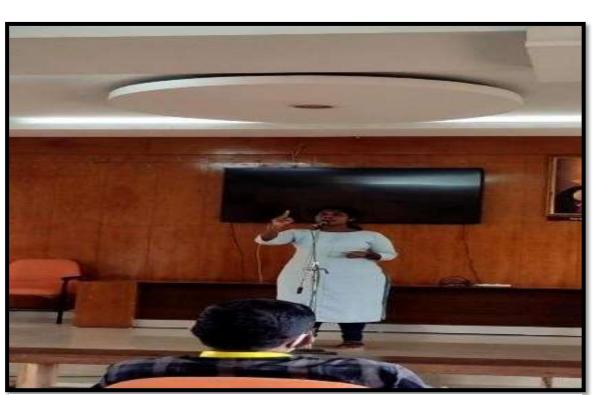

#### **Report**

The College Union & Arts Club of Mar Thoma College for Women, Perumbavoor organised Pravah 2K22 on 22<sup>nd</sup> & 23<sup>rd</sup> of March 2022, with an aim to create a space for students to explore, unravel & foster their artistic & creative virtuosity. It was inaugurated by Mr. Joseph Annamkutty Jose (Writer, RJ, and Motivational Speaker) on 22 March 2022 in the College Auditorium.