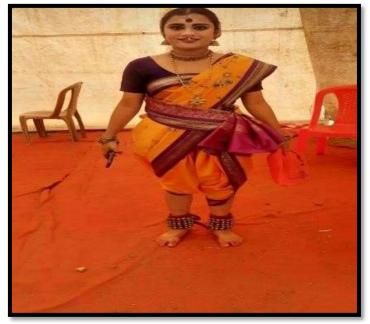

#### **Report**

The College Union & Arts Club of Mar Thoma College for Women, Perumbavoor organised Pravah 2K22 on 22<sup>nd</sup> & 23<sup>rd</sup> of March 2022, with an aim to create a space for students to explore, unravel & foster their artistic & creative virtuosity. It was inaugurated by Mr. Joseph Annamkutty Jose (Writer, RJ, and Motivational Speaker) on 22 March 2022 in the College Auditorium.