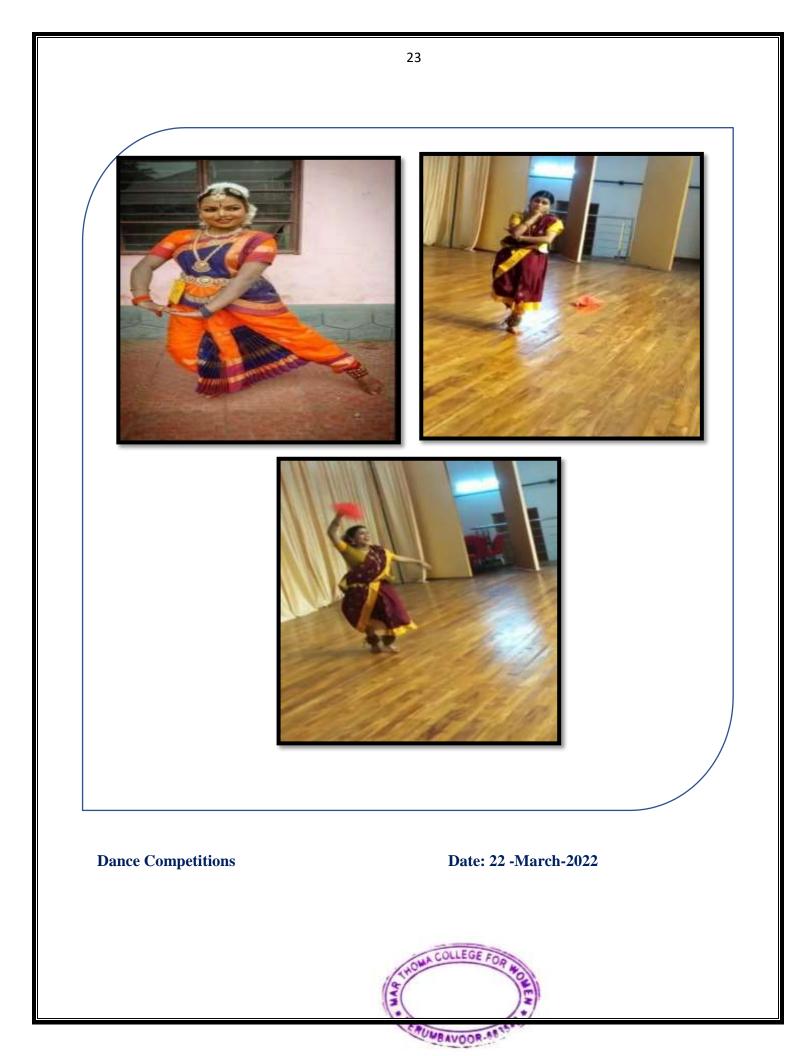

Pravah 2K22 on 22nd March 2022 –Brochure Date: 22<sup>nd</sup> & 23<sup>rd</sup> of March 2022

**Pravah : Photos** 

Date: 22<sup>nd</sup> & 23<sup>rd</sup> of March 2022

CRUMBAVOOR AST