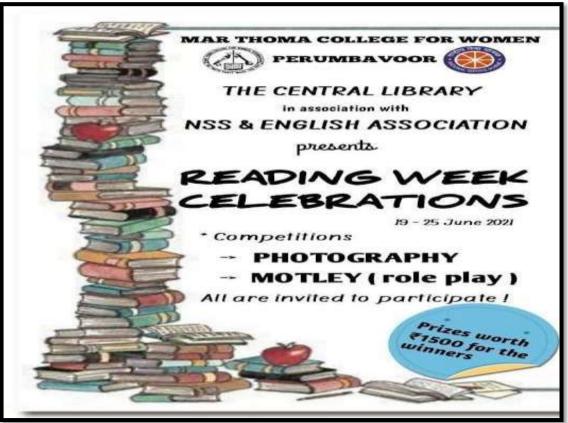

|
| 99 | Alifna K.B              | Chemistry. second year                             |
|    |                         |                                                    |

Southander

Principal - in - charge Mar Thoma College For Women Perumbavoor - 683 642



# **Reading Week Competition**

| Title                  | Reading Week Competition |
|------------------------|--------------------------|
| Date                   | 19-25 June 2021          |
| Venue                  | Online mode              |
| Organized by           | NSS                      |
| Number of Participants | 35                       |

### Report

As part of reading week celebrations, Photography and Motely competitions were organised by Library in association with NSS unit and English association.



Reading week Competition- Brochure Date:19-25 June 2021

UMBAVOOR ...



Winner's List Reading week Competition

Date:19-25 June 2021



# List of Participants

| Sl No | Name               |
|-------|--------------------|
| 1     | Shahanas T.S.      |
| 2     | Akhilendu T Anil   |
| 3     | Fathima Shiril     |
| 4     | Shahima Shahada    |
| 5     | Aiswarya Ramesh    |
| 6     | Ameena M K         |
| 7     | Nasooha Jalaal     |
| 8     | Daya Das           |
| 9     | Ansila Anas        |
| 10    | Devipriya          |
| 11    | Gayathry K G       |
| 12    | Kesiya Mol Mathew  |
| 13    | Swathilakshmi Ravi |
| 14    | Akhila P S         |
| 15    | Ardra Sivan        |
| 16    | Annmariya George   |
| 17    | Nandini B          |
| 18    | Sruthymol A S      |
| 19    | Susmi G