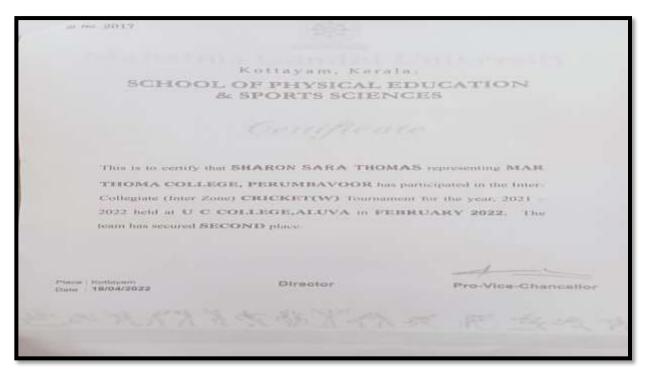

carily that JIXA MATHEW representing MAR THOMA COLLEGE, PERUMBAVOOR has participated in the Inter-Collegiate (Inter Zone) CRICKIST(W) Tournament for the year, 2021 - 2022 held at U C COLLEGE, ALUVA in FEBRUARY 2022. The team has secured SECOND place. 1 Place / Kottayam Data / 19/04/2022 Director Pro-Vice-Chancellor

Jixa Mathew has participated in the Inter Colligate Cricket Tournament held at U C College, Aluva Date: 18/04/2022





Laya S Pillai has participated in the Inter Colligate Cricket Tournament held at U C College, Aluva Date: 18/04/2022



Athira Vikraman has participated in the Inter Colligate Cricket Tournament held at U CCollege, AluvaDate: 18/04/2022





#### Eathal K T has participated in the Inter Colligate Cricket Tournament held at U C College, Aluva Date: 18/04/2022



Saron Sara Thomas has participated in the Inter Colligate Cricket Tournament held at U C College, Aluva Date: 18/04/2022



. No. 21010 Kottayam, Kerala. SCHOOL OF PHYSICAL EDUCATION & SPORTS SCIENCES This is to certify that KRISHNA V S representing MAR THOMA COLLEGE, PERUMBAVOOR has participated in the Inter-Collegiate (Inter Zone) CRICKET(W) Tournament for the year, 2021 - 2022 held at U C COLLEGE, ALUVA in FEBRUARY 2022. The team has secured SECOND place. Plane Hottoyam Date 18/04/2022 Director Pro-Vice-Chancellor

#### Krishna V S has participated in the Inter Colligate Cricket Tournament held at U C College, Aluva Date: 18/04/2022

| m. 140 20      | 18                                | 125