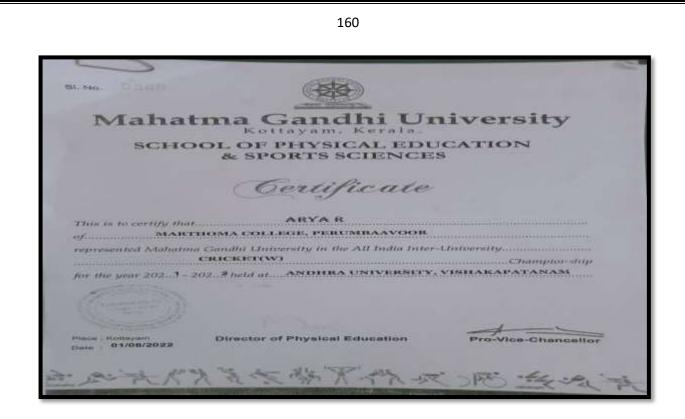

|

#### Sona Paul has participated in Table Tennis Tournament at S.H. College Thevara Date:31/08/2021





# Arya R has Participated in cricket Tournament at Andra University, Vishakapatanam Date:01/08/2021

| Maha                          | tma Gandhi Ui                                             | niversity |
|-------------------------------|-----------------------------------------------------------|-----------|
| SCHO                          | & SPORTS SCIENCE                                          |           |
|                               | Certificate                                               |           |
| This is to cert(f); the<br>of | , ATHIRA SANAL<br>HOMA COLLEGE, PERUMBAAVOOR              |           |
| represented Adultatio         | a Gandhi University in the All India Inter-<br>CRICKET(W) |           |
| for the year 202              | 202. 2 held at ANDRIKA UNIV