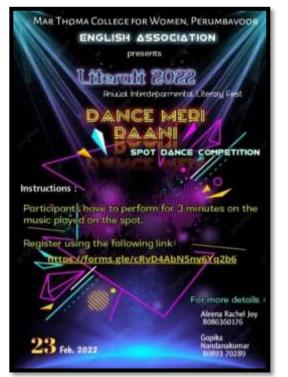

------------------------|------------------------------------------------|
| Date                   | 23/02/2022                                     |
| Venue                  | College Auditorium                             |
| Objective              | To motivate the students with innovative ideas |
| Organizing Department  | Department of English                          |
| Number of Participants | 160 Students                                   |

#### **Report**

'Literati '22', Annual Interdepartmental Fest, was held on 23 February 2022 in the College Auditorium. Competitions were held in eleven events and had a participation of almost 160 students. Competition was successful with great support and participation from students of all the departments of the college.



























https://forms.gle/QtRLp2Lfs9cYYF3v7

Medium to be followed is English





ANUSHA M. S. +91 73061 84246

For more details : ALEENA RACHEL JOY 8086360176





#### **List of Participants**

#### 1. Frame the face

| Sl no | Name         |
|-------|--------------|
| 1     | Gopika T.G   |
| 2     | Akhila P S   |
| 3     | Siyana       |
| 4     | Devaki M     |
| 5     | Husna Yahiya |
| 6     | Ashna Jiji   |



### 2. JAM ( Just A Minute)

| Sl no | Name               |
|-------|--------------------|
| 1     | Ashna Jiji         |
| 2     | Sharon Sara Thomas |
| 3     | Sneha Bhanu Menon  |

### 3. Quote Me

| Sl no | Name                |
|-------|---------------------|
| 1     | Niranjana B Nair    |
| 2     | Aleena Mariya       |
| 3     | Aswathy E P         |
| 4     | Nivy