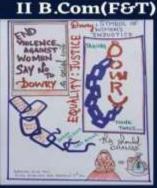

#### **Report**

Poster Making Competition on the topic "Say No to Dowry "was organised by the College Union & Arts Club as per Mahatma Gandhi University Order No. 104094/AC dt. 25.08.2021. The programme was conducted by accepting entries through mail till 6/09/2021.

MAR THOMA COLLEGE FOR WOMEN PERUMBAVOOR Arts club and College Union

8

**POSTER MAKING COMPETITION RESULTS** TOPIC : Say No To Dowry

WINNERS:

I prize-Ameena E. A II B.Sc Chemistry

II Prize - Aleena Kochumon II B.Com(F&T)