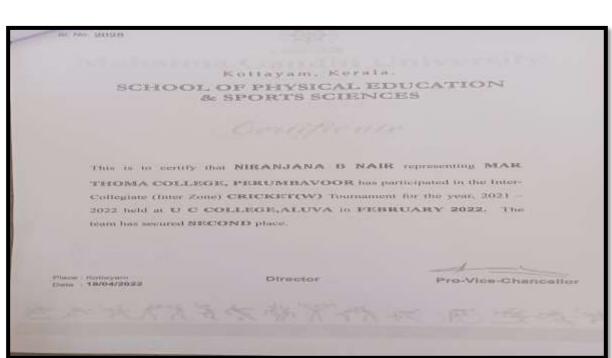

|

Arya R has participated in Inter Collegiate Table tennis Tournament held at B.K. College, Amalagiri Date: 18/04/2022



166 IN THE STREET Kottayam, Kerala SCHOOL OF PHYSICAL EDUCATION & SPORTS SCIENCES This is to certify that SIYANA A representing MAR THOMA COLLEGE, PERUMBAVOOR has participated in the Inter-Collegiate (Inter Zone) CRICKET(W) Tournament for the year, 2021 - 2022 held at U C COLLEGE, ALUVA in FEBRUARY 2022. The team has scoursel SECOND place. Director Pince : Kontayami Date 18/04/2022 Pro-Vice-Chanceller

#### Siyana A has participated in the Inter Colligate Cricket Tournament held at U C College, Aluva Date: 18/04/2022



Lakshmi Sankar Laiju has participated in the Inter Colligate Cricket Tournament held at U C College, Aluva Date: 18/04/2022





Niranjana B Nair has participated in the Inter Colligate Cricket Tournament held at U C College, Aluva Date: 18/04/2022

Kottayam, Kerala. SCHOOL OF PHYSICAL EDUCATION & SPORTS SCIENCES This is to carily that JIXA MATHEW representing MAR THOMA COLLEGE, PERUMBAVOOR has participated in the Inter-Collegiate (Inter Zone) CRICKIST(W) Tournament for the year, 2021 - 2022 held at U C COLLEGE, ALUVA in FEBRUARY 2022. The team has secured SECOND place. 1 Place / Kottayam Data / 19/04/2022 Director Pro-Vice-Chancellor

Jixa Mathew has participated in the Inter Colligate Cricket Tournament held at U C College, Aluva Date: 18/04/2022





Laya S Pillai has participated in the Inter Colligate Cricket Tournament held at U C College, Aluva Date: 18/04/2022



Athira Vikraman has participated in the Int