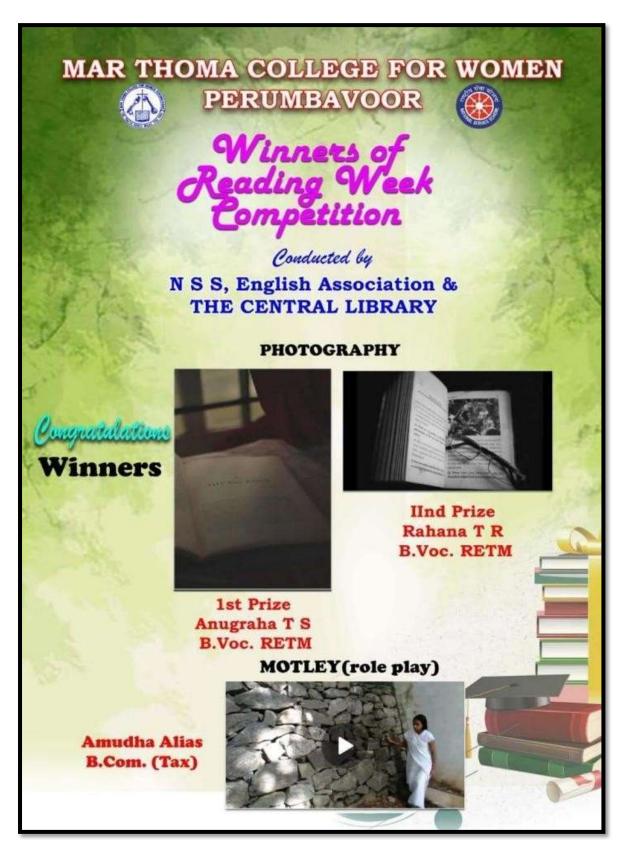

|
|    |                         |                                                    |

Southander

Principal - in - charge Mar Thoma College For Women Perumbavoor - 683 642



# **Reading Week Competition**

| Title                  | Reading Week Competition |
|------------------------|--------------------------|
| Date                   | 19-25 June 2021          |
| Venue                  | Online mode              |
| Organized by           | NSS                      |
| Number of Participants | 35                       |

### Report

As part of reading week celebrations, Photography and Motely competitions were organised by Library in association with NSS unit and English association.



Reading week Competition- Brochure Date:19-25 June 2021

UMBAVOOR ...



Winner's List Reading week Competition

Date:19-25 June 2021



# List of Participants

| Sl No | Name               |
|-------|--------------------|
| 1     | Shahanas T.S.      |
| 2     | Akhilendu T Anil   |
| 3     | Fathima Shiril     |
| 4     | Shahima Shahada    |
| 5     | Aiswarya Ramesh    |
| 6     | Ameena M K         |
| 7     | Nasooha Jalaal     |
| 8     | Daya Das           |
| 9     | Ansila Anas        |
| 10    | Devipriya          |
| 11    | Gayathry K G       |
| 12    | Kesiya Mol Mathew  |
| 13    | Swathilakshmi Ravi |
| 14    | Akhila P S         |
| 15    | Ardra Sivan        |
| 16    | Annmariya George   |
| 17    | Nandini B          |
| 18    | Sruthymol A S      |
| 19    | Susmi George       |
| 20    | Farisha K M        |
| 21    | Shahima