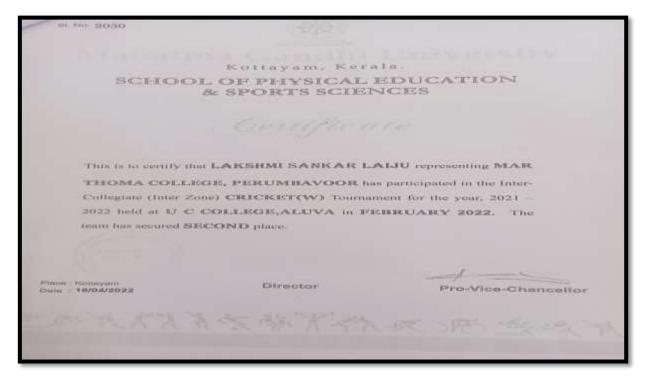

| Pro-Vice-Chancellor                                   |

Arya R has participated in Inter Collegiate Table tennis Tournament held at B.K. College, Amalagiri Date: 18/04/2022



166 IN THE STREET Kottayam, Kerala SCHOOL OF PHYSICAL EDUCATION & SPORTS SCIENCES This is to certify that SIYANA A representing MAR THOMA COLLEGE, PERUMBAVOOR has participated in the Inter-Collegiate (Inter Zone) CRICKET(W) Tournament for the year, 2021 - 2022 held at U C COLLEGE, ALUVA in FEBRUARY 2022. The team has scoursel SECOND place. Director Pince : Kontayami Date 18/04/2022 Pro-Vice-Chanceller

#### Siyana A has participated in the Inter Colligate Cricket Tournament held at U C College, Aluva Date: 18/04/2022



Lakshmi Sankar Laiju has participated in the Inter Colligate Cricket Tournament held at U C College, Aluva Date: 18/04/2022





Niranjana B Nair has participated in the Inter Colligate Cricket Tournament held at U C College, Aluva Date: 18/04/2022

Kottayam, Kerala. SCHOOL OF PHYSICAL EDUCATION & SPORTS SCIENCES This is to carily that JIXA MATHEW representing MAR THOMA COLLEGE, PERUMBAVOOR has participated in the Inter-Collegiate (Inter Zone) CRICKIST(W) Tournament for the year, 2021 - 2022 held at U C COLLEGE, ALUVA in FEBRUARY 2022. The team has secured SECOND place. 1 Place / Kottayam Data / 19/04/2022 Director Pro-Vice-Chancellor

Jixa Mathew has participated in the Inter Colligate Cricket Tournament held at U C College, Aluva Date: 18/04/2022





Laya S Pillai has participated in