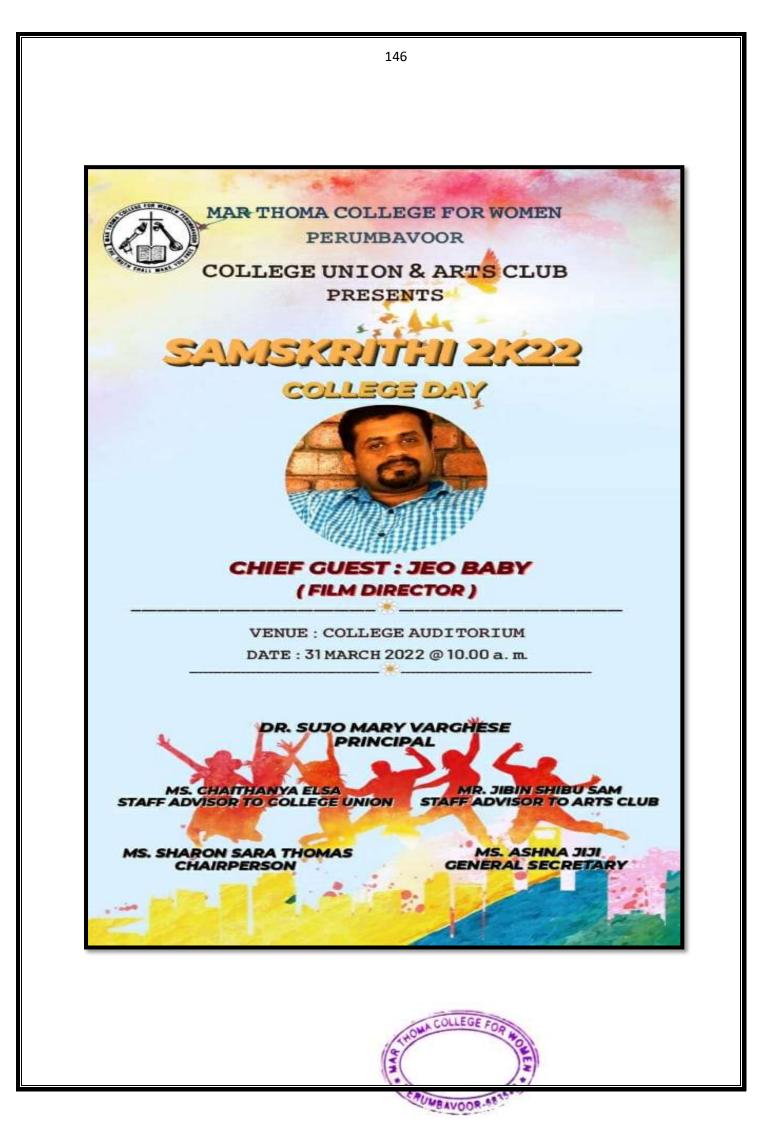

# REPORT OF SPORTS AND CULTURAL PROGRAMS IN WHICH STUDENTS OF THE INSTITUTION PARTICIPATED

| 22 | Can You Guess Competition                               | 124 |
|----|---------------------------------------------------------|-----|
| 23 | Math Relay                                              | 128 |
| 24 | Pi Puzzle                                               | 132 |
| 25 | Pi Quest                                                | 136 |
| 26 | Treasure Hunt                                           | 140 |
| 27 | Samskrithi 2K22 College Day Celebration                 | 145 |
| 28 | Onam Festival Competitions                              | 150 |
| 20 | Inter Collegiate Cricket Tournament -Mar Thoma College, | 153 |
| 29 | Thiruvalla                                              |     |
| 20 | Inter Collegiate Table Tennis Tournament - SH College,  | 159 |
| 30 | Thevara                                                 |     |
| 31 | All India Inter University Cricket Tournament           | 160 |
| 32 | Inter Collegiate Cycling Tournament                     | 164 |
| 33 | Inter Collegiate Inter Zone Cycling Tournament          | 164 |
| 34 | Inter Collegiate Inter Zone Table Tennis Tournament     | 165 |
| 35 | Inter Collegiate Inter Zone Cricket Tournament          | 166 |
| 36 | Online Elocution Competition                            | 171 |
| 37 | Short Film Competition 2021                             | 171 |
| 38 | Intercollegiate e-quiz Competition                      | 172 |
| 39 | State Level Quiz Competition                            | 173 |
| 40 | National Level Online Quiz on Health and Fitness        | 174 |
| 41 | Fusion Onapudava Contest                                | 177 |
| 42 | No fire Food Making Competition                         | 177 |
| 43 | Patriot Song Singing Competition                        | 179 |