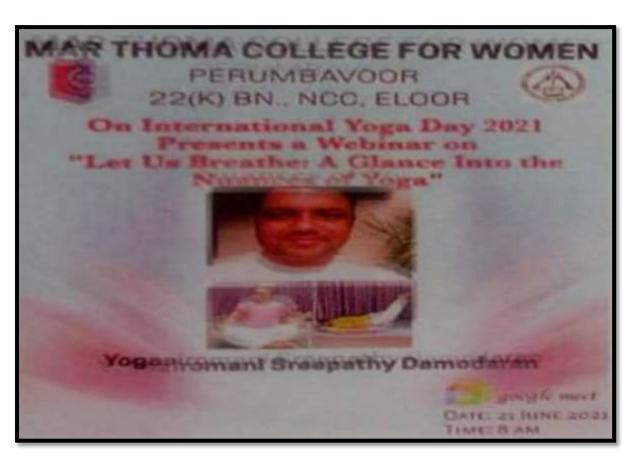

Us Breathe: A Glance into the Nuances of Yoga". He explained about the benefits of Yoga in once day to day life, and conducted virtual yoga along with the Cadets. The Cadets created a video explaining the benefits of yoga with a briefing on different yoga postures. Later the video was shared on social media.

The International Day of Yoga has been celebrated all over the world annually on June 21 since 2015, following its inception in the United Nations General Assembly in 2014. Yoga is a physical, mental and spiritual practice which originated in ancient India. The Indian Prime Minister Narendra Modi, in his UN address in 2014, had suggested the date of June 21, as it is the longest day of the year in the Northern Hemisphere and shares a special significance in many parts of the world





**Yoga Day Poster** 

Date: 21/06/2021



Yoga by Students

Date: 21/06/2021



# List of Participants

| Sl No | Name                 |
|-------|----------------------|
| 1     | Aathira A Kumar      |
| 2     | Aishwarya Mohanan    |
| 3     | Akhila Ann Zachariah |
| 4     | Anakha C J           |
| 5     | Anjana Biju          |
| 6     | Ashlin Sabu          |
| 7     | Deva Ranjini         |
| 8     | Gopika C A           |
| 9     | Jinu M G             |
| 10    | Mayoori M B          |
| 11    | Merlin P S           |
| 12    | Nadhiya Kochumon     |
| 13    | Punya Sunil          |
| 14    | Rajalakshmi          |
| 15    | Sethulakshmi         |
| 16    | Shifana C U          |
| 17    | Sreelakshmi Sreeji   |
| 18    | Sharon Sara Thomas   |
| 19    | Anat Anna Shaji      |
|