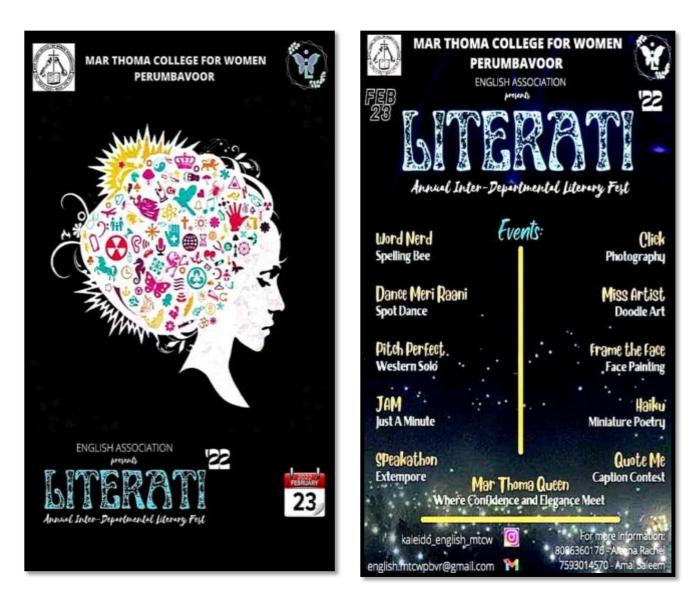

# Pravah 2K22-Arts Festival

| Title        | Pravah 2K22-Arts festival                         |
|--------------|---------------------------------------------------|
| Date         | 22 <sup>nd</sup> & 23 <sup>rd</sup> of March 2022 |
| Venue        | College Auditorium                                |
| Objective    | To explore artistic and creative skills           |
| Organized by | College Union and arts club                       |
| Participants | Students from various departments                 |

#### **Report**

The College Union & Arts Club of Mar Thoma College for Women, Perumbavoor organised Pravah 2K22 on 22<sup>nd</sup> & 23<sup>rd</sup> of March 2022, with an aim to create a space for students to explore, unravel & foster their artistic & creative virtuosity. It was inaugurated by Mr. Joseph Annamkutty Jose (Writer, RJ, and Motivational Speaker) on 22 March 2022 in the College Auditorium.

Pravah 2K22 on 22nd March 2022 –Brochure Date: 22<sup>nd</sup> & 23<sup>rd</sup> of March 2022

**Pravah : Photos** 

Date: 22<sup>nd</sup> & 23<sup>rd</sup> of March 2022

CRUMBAVOOR AST