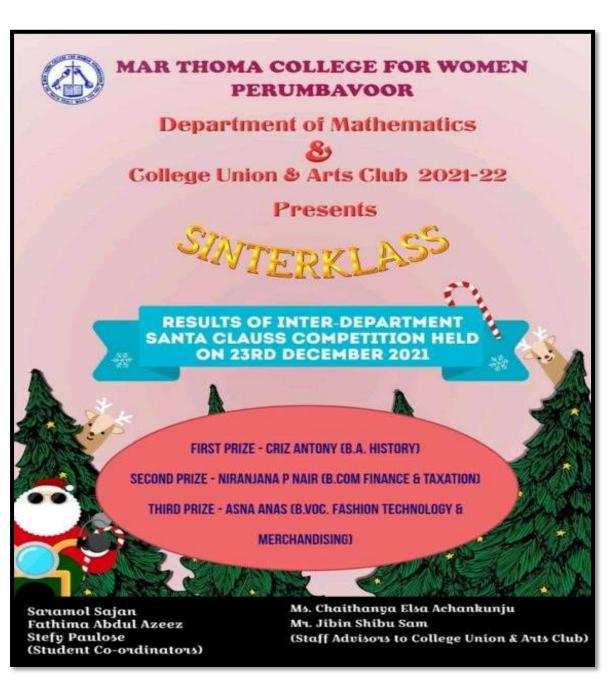

Event: Santa Claus Competition, Date: 23/12/2021

LEGE F

AUMBAVOOR.48

#### RESULTS OF INTER-DEPARTMENT CHRISTMAS COMPETITIONS HELD ON 23RD DECEMBER 2021

## **CRIB-MAKING COMPETITION**

1st Prize -Dept. of Commerce(F & T) 2nd Prize -Dept. of Zoology 3rd Prize -Dept. of History

## TREE-DECOR COMPETITION

1st Prize -Dept. of Zoology 2nd Prize -Dept.of Commerce(F & T) 3rd Prize -Dept. of Chemistry

Ms. Chaithanya Elsa Achankunju Mr. Jibin Shibu Sam (Staff Advisors to College Union & Arts Club)

Hail Yeshua : Inter Departmental Christmas Competition: Winners list

Anna Lal

(Student Coordinator)

Date: 23/12/2021

**Christmas celebration organised by Department of Mathematics** 

Date: 23/12/2021

Principal - in - charge Mar Thoma Collega For Women Perumbavoor - 683 642