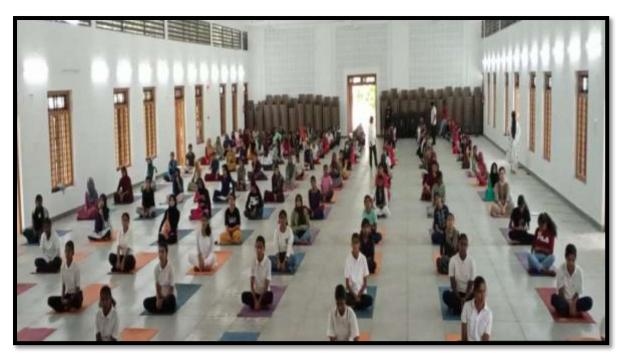

oga". He explained about the benefits of Yoga in once day to day life, and conducted virtual yoga along with the Cadets. The Cadets created a video explaining the benefits of yoga with a briefing on different yoga postures. Later the video was shared on social media.

The International Day of Yoga has been celebrated all over the world annually on June 21 since 2015, following its inception in the United Nations General Assembly in 2014. Yoga is a physical, mental and spiritual practice which originated in ancient India. The Indian Prime Minister Narendra Modi, in his UN address in 2014, had suggested the date of June 21, as it is the longest day of the year in the Northern Hemisphere and shares a special significance in many parts of the world





**Yoga Day Poster** 

Date: 21/06/2021



Yoga by Students

Date: 21/06/2021



# List of Participants

| Sl No | Name                 |
|-------|----------------------|
| 1     | Aathira A Kumar      |
| 2     | Aishwarya Mohanan    |
| 3     | Akhila Ann Zachariah |
| 4     | Anakha C J           |
| 5     | Anjana Biju          |
| 6     | Ashlin Sabu          |
| 7     | Deva Ranjini         |
| 8     | Gopika C A           |
| 9     | Jinu M G             |
| 10    | Mayoori M B          |
| 11    | Merlin P S           |
| 12    | Nadhiya Kochumon     |
| 13    | Punya Sunil          |
| 14    | Rajalakshmi          |
| 15    | Sethulakshmi         |
| 16    | Shifana C U          |
| 17    | Sreelakshmi Sreeji   |
| 18    | Sharon Sara Thomas   |
| 19    | Anat Anna Shaji      |
| 20    | Abhirami Prakash     |
| 21    |