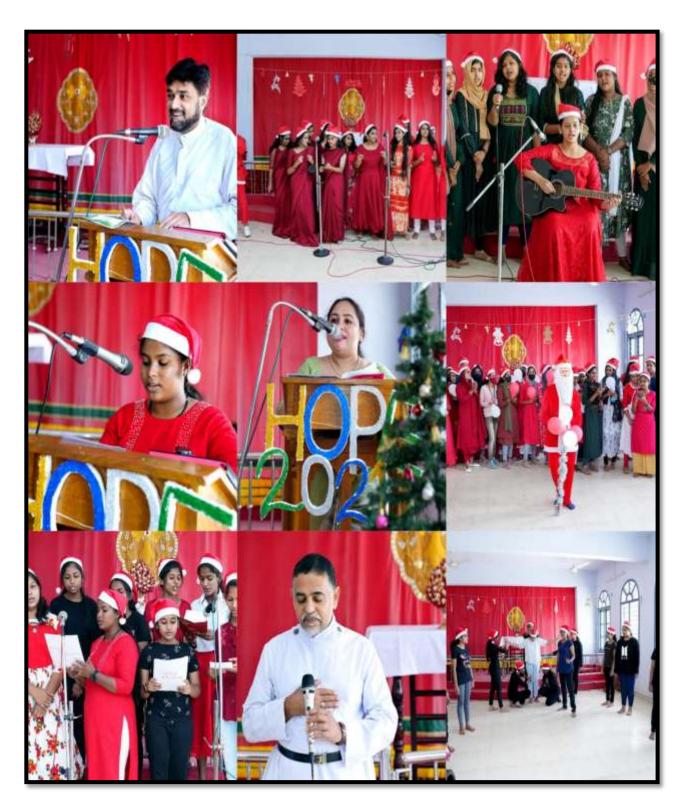

#### **Report**

On 23/12/2021, the College Union & Arts Club organized "Hail Yeshua Competitions" an impressive array of inter-departmental competitions to celebrate the festive season of Christmas & to develop the aesthetic ability of students. The event was inaugurated by our respected Principal Dr. Sujo Mary Varghese at 10 am in the College Badminton Court. Chocolates & sweets were distributed to the winners.

**Christmas Celebration Brochure** 

Date: 23/12/2021

#### List of Participants (Santa Claus Competition)

| Sl. No | Name             | Department                  |
|--------|------------------|-----------------------------|
| 1.     | Sruthi Suresh    | B.Sc. Chemistry             |
| 2.     | Niranjana B Nair | B. Com Tax                  |
| 3.     | Asna Anas        | B. Voc Fashion              |
| 4.     | Criz Antony      | B.A. History                |
| 5.     | Aparna Eldhose   | B. Com Computer Application |
| 6.     | Anagha           | B.Sc. Physics               |

#### List of Participants (Christmas Tree & Crib Competition)

| Sl.No | Department     | Team Leader          |
|-------|----------------|----------------------|
| 1.    | Chemistry      | Gayathri K.K         |
| 2.    | Zoology        | Fathima Kareem       |
| 3.    | History        | Varsha C             |
| 4.    | Physics        | Krishnenthu K.K      |
| 5.    | Commerce (F&T) | Shahabunisa P Jaleel |
| 6.    | Mathematics    | Saramol              |
| 7.    | English        | Aleena Rachel Joy    |
| 8.    | Commerce (CA)  | Sreenidhi P.B        |
| 9.    | B.Voc.         | Beema Beevi          |

Event: Santa Claus Competition, Date: 23/12/2021

LEGE F

AUMBAVOOR.48