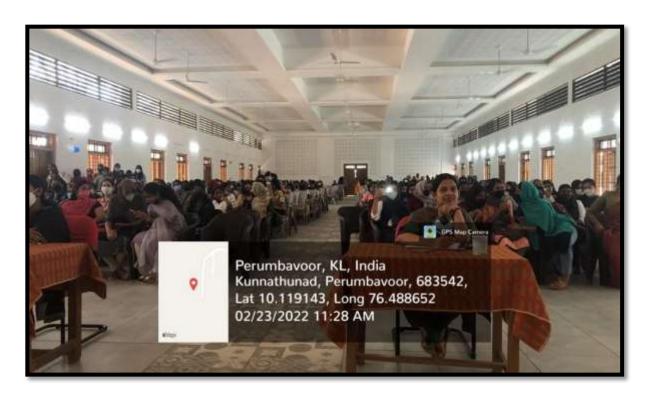

# Pravah 2K22-Arts Festival

| Title        | Pravah 2K22-Arts festival                         |
|--------------|---------------------------------------------------|
| Date         | 22 <sup>nd</sup> & 23 <sup>rd</sup> of March 2022 |
| Venue        | College Auditorium                                |
| Objective    | To explore artistic and creative skills           |
| Organized by | College Union and arts club                       |
| Participants | Students from various departments                 |

#### **Report**

The College Union & Arts Club of Mar Thoma College for Women, Perumbavoor organised Pravah 2K22 on 22<sup>nd</sup> & 23<sup>rd</sup> of March 2022, with an aim to create a space for students to explore, unravel & foster their artistic & creative virtuosity. It was inaugurated by Mr. Joseph Annamkutty Jose (Writer, RJ, and Motivational Speaker) on 22 March 2022 in the College Auditorium.

Pravah 2K22 on 22nd March 2022 –Brochure Date: 22<sup>nd</sup> & 23<sup>rd</sup> of March 2022

**Pravah : Photos** 

Date: 22<sup>nd</sup> & 23<sup>rd</sup> of March 2022

CRUMBAVOOR AST