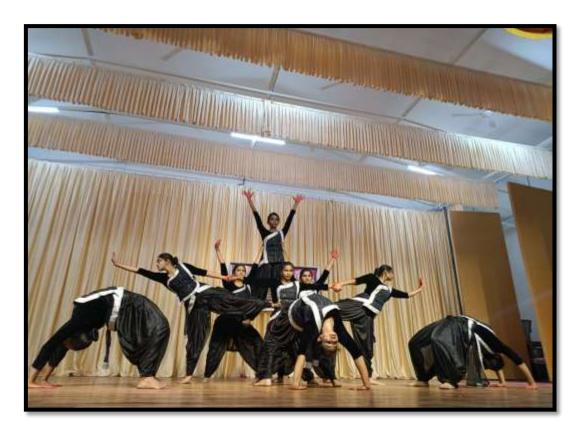

# **Shoe Painting Programme**

| Title                  | Shoe Painting Programme           |
|------------------------|-----------------------------------|
| Date                   | 13 January 2022                   |
| Venue                  | P G Seminar Hall                  |
| Organized by           | IEDC, EBSB, Women's Cell and NSS. |
| Number of Participants | 26                                |