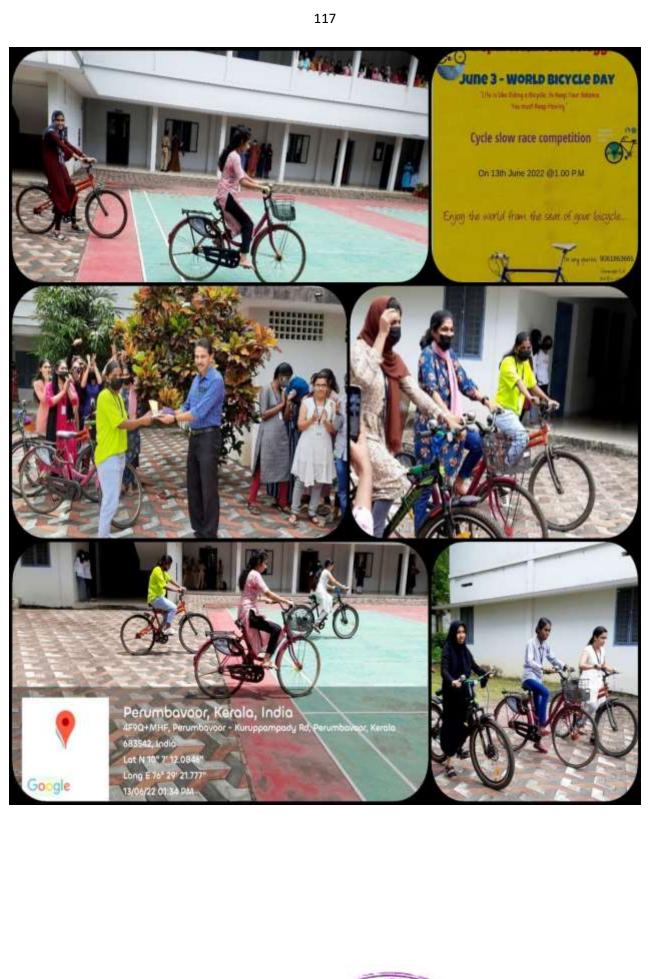

#### List of Participants (Christmas Tree & Crib Competition)

| Sl.No | Department     | Team Leader          |
|-------|----------------|----------------------|
| 1.    | Chemistry      | Gayathri K.K         |
| 2.    | Zoology        | Fathima Kareem       |
| 3.    | History        | Varsha C             |
| 4.    | Physics        | Krishnenthu K.K      |
| 5.    | Commerce (F&T) | Shahabunisa P Jaleel |
| 6.    | Mathematics    | Saramol              |
| 7.    | English        | Aleena Rachel Joy    |
| 8.    | Commerce (CA)  | Sreenidhi P.B        |
| 9.    | B.Voc.         | Beema Beevi          |