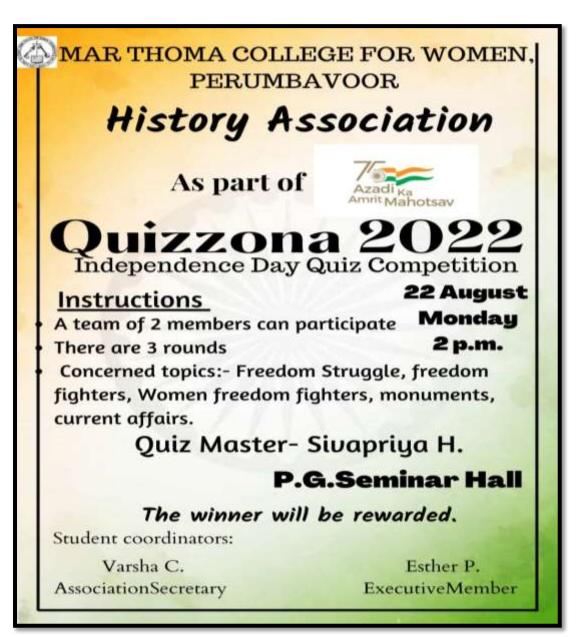

#### List of Participants (Santa Claus Competition)

| Sl. No | Name             | Department                  |
|--------|------------------|-----------------------------|
| 1.     | Sruthi Suresh    | B.Sc. Chemistry             |
| 2.     | Niranjana B Nair | B. Com Tax                  |
| 3.     | Asna Anas        | B. Voc Fashion              |
| 4.     | Criz Antony      | B.A. History                |
| 5.     | Aparna Eldhose   | B. Com Computer Application |
| 6.     | Anagha           | B.Sc. Physics               |