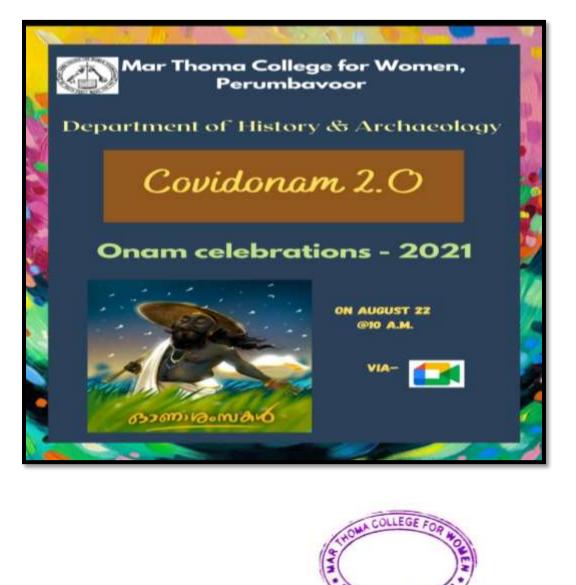

|
|--------------|------------------------------------------------------------------------------|
| Date         | 19-22/08/2021                                                                |
| Venue        | College Premises                                                             |
| Objective    | To invibe in our students the values and ethos of every cultural communities |
| Organized by | College Union and Arts Club                                                  |
| Participants | Students from various departments                                            |

### Report

The Onam Celebration took place on 19-22/08/2021 via Google Meet with all its colours. The whole College actively participated in all the organised activities.



UMBAVOOR.48







## List of Participants

| No | Name of the Student  |
|----|----------------------|
| 1  | Adhila K S           |
| 2  | Akhila Ann Zachariah |
| 3  | Aksa E J             |
| 4  | Aleena Jose          |
| 5  | Alinsha Aliyar       |
| 6  | Alphiya Abdulkhader  |
| 7  | Amal Saleem          |
| 8  | Anitta Shoji         |
| 9  | Anjana P J           |
| 10 | Anna Lal             |
| 11 | Annmary Thomas       |
| 12 | Anuchandra           |
| 13 | Aswathy Sreekumar    |
| 14 | Basila               |
| 15 | Bhadra Sasidharan    |
| 16 | Farsana Ashraf       |
| 17 | Faseela              |
| 18 | Fathima Hamsa        |
| 19 | Fathima Sherin M A   |
| 20 | Fathima Shiril       |
| 21 | Jixa Mathew          |
| 22 | Karthika T M         |
| 23 | Khadeeja M H         |
| 24