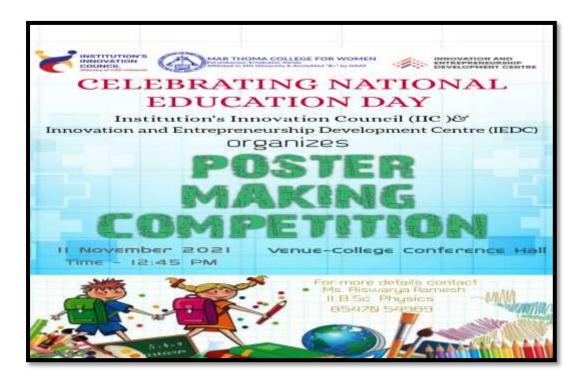

## **Poster Making Competition**

| Title              | Poster Making Competition                 |
|--------------------|-------------------------------------------|
| Date               | 25/08/2021                                |
| Objective          | To develop creative skills among students |
| Organized by       | College Union and Arts Club               |
| No of Participants | 4                                         |

#### **Report**

Poster Making Competition on the topic "Say No to Dowry "was organised by the College Union & Arts Club as per Mahatma Gandhi University Order No. 104094/AC dt. 25.08.2021. The programme was conducted by accepting entries through mail till 6/09/2021.

BAVOOR AD

MAR THOMA COLLEGE FOR WOMEN PERUMBAVOOR

posfer making competition

TOPIC : Say No To Dowry

Send your entries to saisaraswathy09@gmail.com before 06 Sept. 2021

(Please mention your name and class along with your entries)