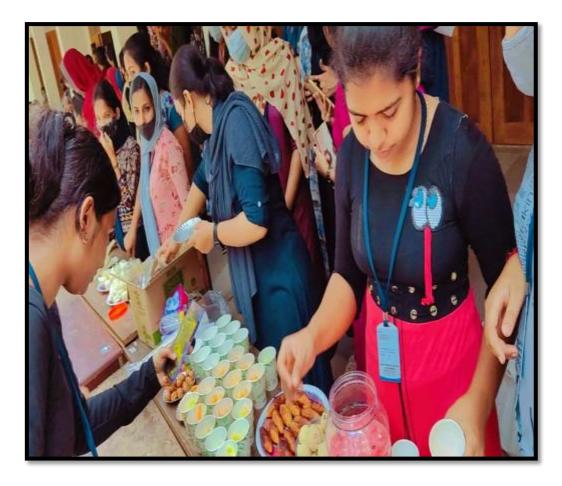

#### **Report**

The College Union & Arts Club of Mar Thoma College for Women, Perumbavoor organised Pravah 2K22 on 22<sup>nd</sup> & 23<sup>rd</sup> of March 2022, with an aim to create a space for students to explore, unravel & foster their artistic & creative virtuosity. It was inaugurated by Mr. Joseph Annamkutty Jose (Writer, RJ, and Motivational Speaker) on 22 March 2022 in the College Auditorium.

Pravah 2K22 on 22nd March 2022 –Brochure Date: 22<sup>nd</sup> & 23<sup>rd</sup> of March 2022

**Pravah : Photos** 

Date: 22<sup>nd</sup> & 23<sup>rd</sup> of March 2022

CRUMBAVOOR AST