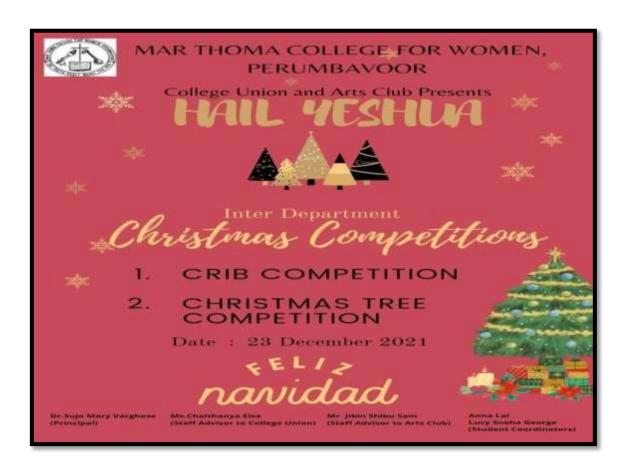

## **Hail Yeshua Competitions**

| Title        | Hail Yeshua Competitions                               |
|--------------|--------------------------------------------------------|
| Date         | 23/12/2021                                             |
| Venue        | College Badminton Court                                |
| Objective    | To develop cultural and creative skills among students |
| Organized by | College Union and Arts Club                            |
| Participants | Students from various department                       |

#### **Report**

On 23/12/2021, the College Union & Arts Club organized "Hail Yeshua Competitions" an impressive array of inter-departmental competitions to celebrate the festive season of Christmas & to develop the aesthetic ability of students. The event was inaugurated by our respected Principal Dr. Sujo Mary Varghese at 10 am in the College Badminton Court. Chocolates & sweets were distributed to the winners.

**Christmas Celebration Brochure** 

Date: 23/12/2021