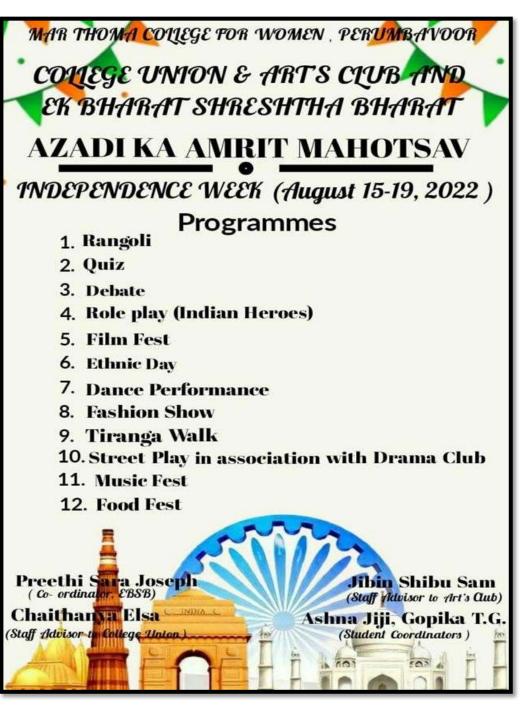

# REPORT OF SPORTS AND CULTURAL PROGRAMS IN WHICH STUDENTS OF THE INSTITUTION PARTICIPATED

# **INDEX**

| Sl No | Name of the Program                            | Page no |
|-------|------------------------------------------------|---------|
| 1     | Poster Making Competition                      | 5       |
| 2     | Hail Yeshua Competition                        | 9       |
| 3     | Pravah-2K22- Arts Festival                     | 14      |
| 4     | Wake Up Call-2022 MG University Youth Festival | 37      |
| 5     | Literati-2022 Competitions                     | 41      |
| 6     | Christmas Carol Competition                    | 59      |
| 7     | Independence Day Competition                   | 65      |
| 8     | Poster Making Competition                      | 76      |
| 9     | Shoe Painting Programme                        | 78      |
| 10    | Energy quiz                                    | 81      |
| 11    | Reading Week Competitions                      | 86      |
| 12    | "Cakes, Goodies, Goods" Fest                   | 90      |
| 13    | Inter collegiate Dance Fest                    | 93      |
| 14    | Badminton Tournament                           | 96      |
| 15    | Table Tennis Tournament                        | 100     |
| 16    | Carom board Tournament                         | 102     |
| 17    | Yoga Programme                                 | 105     |
| 18    | Poster Making Competition                      | 109     |
| 19    | Quizzona – 2022                                | 111     |
| 20    | Cycle Slow Race Competition                    | 116     |
| 21    | Cartoon Competition                            | 119     |