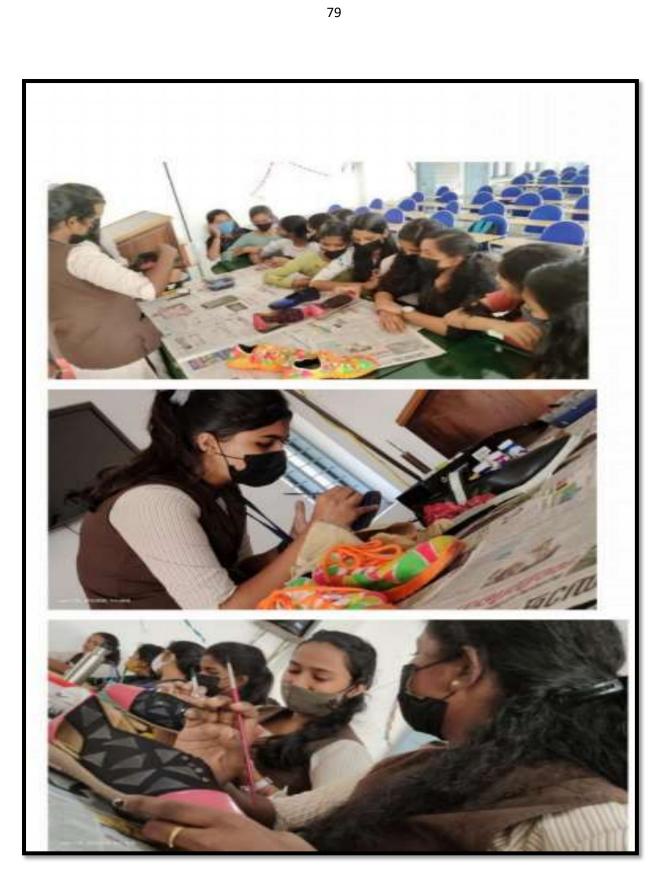

## **Hail Yeshua Competitions**

| Title        | Hail Yeshua Competitions                               |
|--------------|--------------------------------------------------------|
| Date         | 23/12/2021                                             |
| Venue        | College Badminton Court                                |
| Objective    | To develop cultural and creative skills among students |
| Organized by | College Union and Arts Club                            |
| Participants | Students from various department                       |

#### **Report**

On 23/12/2021, the College Union & Arts Club organized "Hail Yeshua Competitions" an impressive array of inter-departmental competitions to celebrate the festive season of Christmas & to develop the aesthetic ability of students. The event was inaugurated by our respected Principal Dr. Sujo Mary Varghese at 10 am in the College Badminton Court. Chocolates & sweets were distributed to the winners.