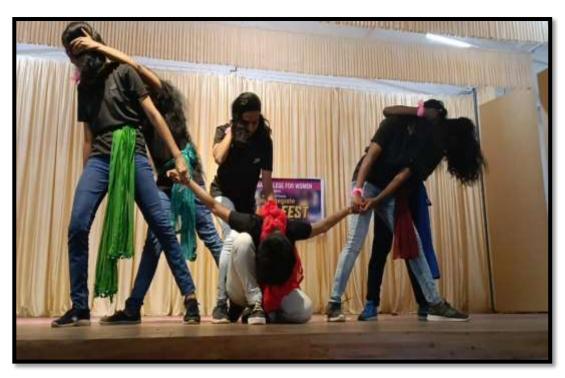

# **Shoe Painting Programme**

| Title                  | Shoe Painting Programme           |
|------------------------|-----------------------------------|
| Date                   | 13 January 2022                   |
| Venue                  | P G Seminar Hall                  |
| Organized by           | IEDC, EBSB, Women's Cell and NSS. |
| Number of Participants | 26                                |