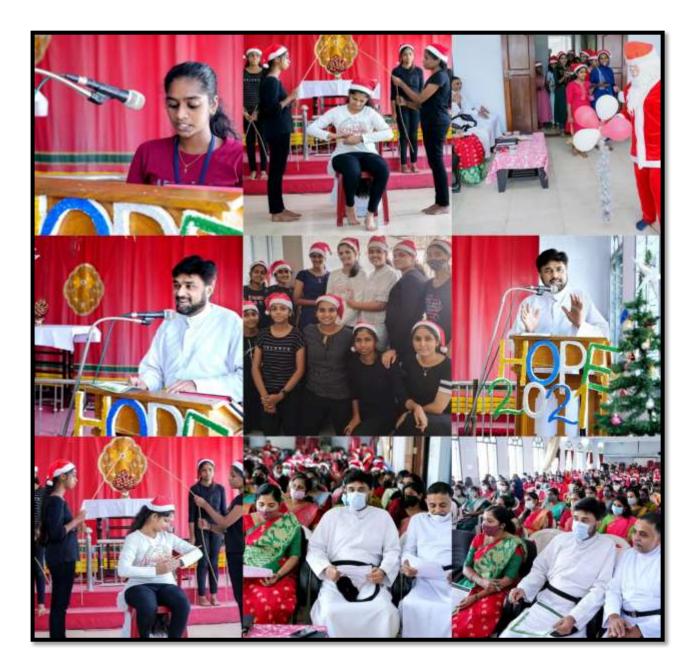

#### **Report**

On 23/12/2021, the College Union & Arts Club organized "Hail Yeshua Competitions" an impressive array of inter-departmental competitions to celebrate the festive season of Christmas & to develop the aesthetic ability of students. The event was inaugurated by our respected Principal Dr. Sujo Mary Varghese at 10 am in the College Badminton Court. Chocolates & sweets were distributed to the winners.

**Christmas Celebration Brochure** 

Date: 23/12/2021

Event: Santa Claus Competition, Date: 23/12/2021

LEGE F

AUMBAVOOR.48

#### RESULTS OF INTER-DEPARTMENT CHRISTMAS COMPETITIONS HELD ON 23RD DECEMBER 2021