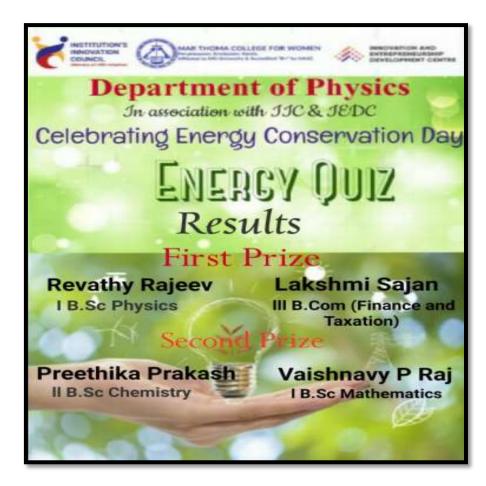

Kalapani, the 1996 Malayalam film directed by Priyadarshan, with Mohanlal in the lead role, was played at the Conference Hall as part of the Independence week celebrations. The film was screened from 1:30 p.m. to 3:30 p.m. on 16 August 2022. It was coordinated under the leadership of Ms. Shahanas Beegum. On 17 August 2022, the entire College celebrated Ethnic Festival. Each department donned the traditional attire of one of the States of the country. Staff and students joined together in this venture. The morning witnessed the colourful array and group dance by each State. This was followed by the ethnic dance and ethnic walk in the afternoon. The events were coordinated by a team led by Ms. Bincy Varghese.