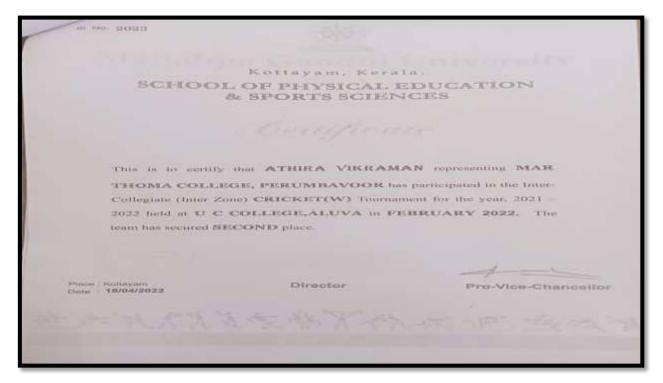

ld at U C College, Aluva Date: 18/04/2022





Niranjana B Nair has participated in the Inter Colligate Cricket Tournament held at U C College, Aluva Date: 18/04/2022

Kottayam, Kerala. SCHOOL OF PHYSICAL EDUCATION & SPORTS SCIENCES This is to carily that JIXA MATHEW representing MAR THOMA COLLEGE, PERUMBAVOOR has participated in the Inter-Collegiate (Inter Zone) CRICKIST(W) Tournament for the year, 2021 - 2022 held at U C COLLEGE, ALUVA in FEBRUARY 2022. The team has secured SECOND place. 1 Place / Kottayam Data / 19/04/2022 Director Pro-Vice-Chancellor

Jixa Mathew has participated in the Inter Colligate Cricket Tournament held at U C College, Aluva Date: 18/04/2022





Laya S Pillai has participated in the Inter Colligate Cricket Tournament held at U C College, Aluva Date: 18/04/2022



Athira Vikraman has participated in the Inter Colligate Cricket Tournament held at U CCollege, AluvaDate: 18/04/2022





#### Eathal K T has participated in the Inter Colligate Cricket Tournament held at U C College, Aluva Date: 18/04/2022



Saron Sara Thomas has participated in the Inter Colligate Cricket Tournament held at U C College, Aluva Date: 18/04/2022



. No. 21010 Kottayam, Kerala. SCHOOL OF PHYSICAL EDUCATION & SPORTS SCIENCES This is to certify that KRISHNA V S representing MAR THOMA COLLEGE, PERUMBAVOOR has participated in the Inter-Collegiate (Inter Zone) CRICKET(W) Tournament for the year, 2021 - 2022 held at U C COLLEGE, ALUVA in FEBRUARY 2022. The team has secured SECOND place. Plane Hottoyam Date 18/04/2022 Director Pro-Vice-Chancellor

#### Krishna V S has participa