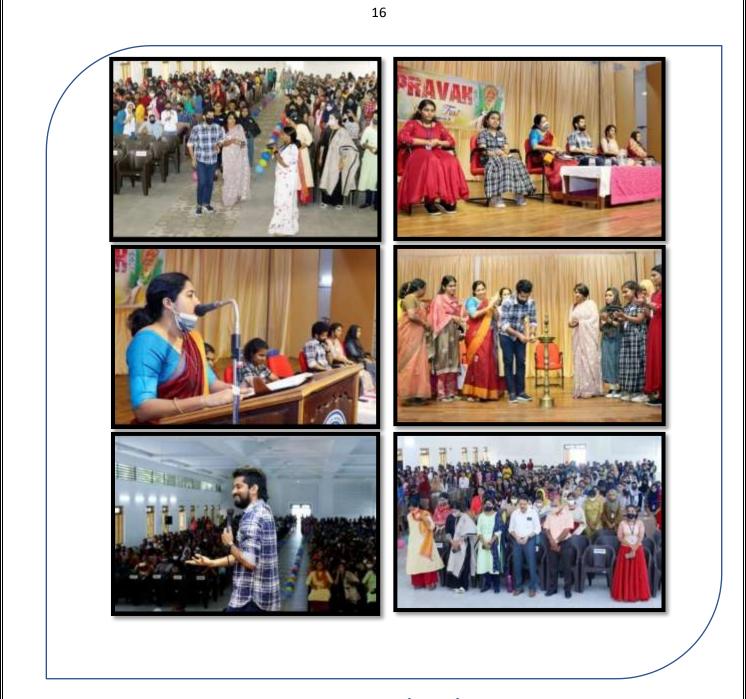

#### **Report**

The College Union & Arts Club of Mar Thoma College for Women, Perumbavoor organised Pravah 2K22 on 22<sup>nd</sup> & 23<sup>rd</sup> of March 2022, with an aim to create a space for students to explore, unravel & foster their artistic & creative virtuosity. It was inaugurated by Mr. Joseph Annamkutty Jose (Writer, RJ, and Motivational Speaker) on 22 March 2022 in the College Auditorium.

Pravah 2K22 on 22nd March 2022 –Brochure Date: 22<sup>nd</sup> & 23<sup>rd</sup> of March 2022

**Pravah : Photos** 

Date: 22<sup>nd</sup> & 23<sup>rd</sup> of March 2022

CRUMBAVOOR AST