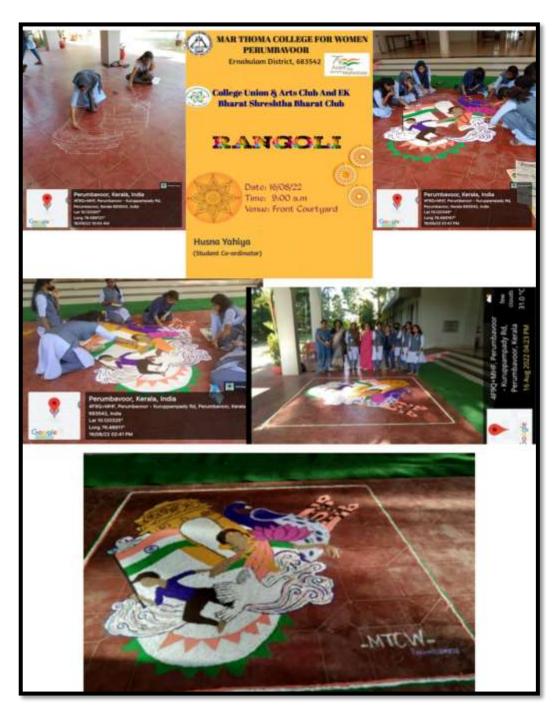

# REPORT OF SPORTS AND CULTURAL PROGRAMS IN WHICH STUDENTS OF THE INSTITUTION PARTICIPATED

# **INDEX**

| Sl No | Name of the Program                            | Page no |
|-------|------------------------------------------------|---------|
| 1     | Poster Making Competition                      | 5       |
| 2     | Hail Yeshua Competition                        | 9       |
| 3     | Pravah-2K22- Arts Festival                     | 14      |
| 4     | Wake Up Call-2022 MG University Youth Festival | 37      |
| 5     | Literati-2022 Competitions                     | 41      |
| 6     | Christmas Carol Competition                    | 59      |
| 7     | Independence Day Competition                   | 65      |
| 8     | Poster Making Competition                      | 76      |
| 9     | Shoe Painting Programme                        | 78      |
| 10    | Energy quiz                                    | 81      |
| 11    | Reading Week Competitions                      | 86      |
| 12    | "Cakes, Goodies, Goods" Fest                   | 90      |
| 13    | Inter collegiate Dance Fest                    | 93      |
| 14    | Badminton Tournament                           | 96      |
| 15    | Table Tennis Tournament                        | 100     |
| 16    | Carom board Tournament                         | 102     |
| 17    | Yoga Programme                                 | 105     |
| 18    | Poster Making Competition                      | 109     |
| 19    | Quizzona – 2022                                | 111     |
| 20    | Cycle Slow Race Competition                    | 116     |
| 21    | Cartoon Competition                            | 119     |