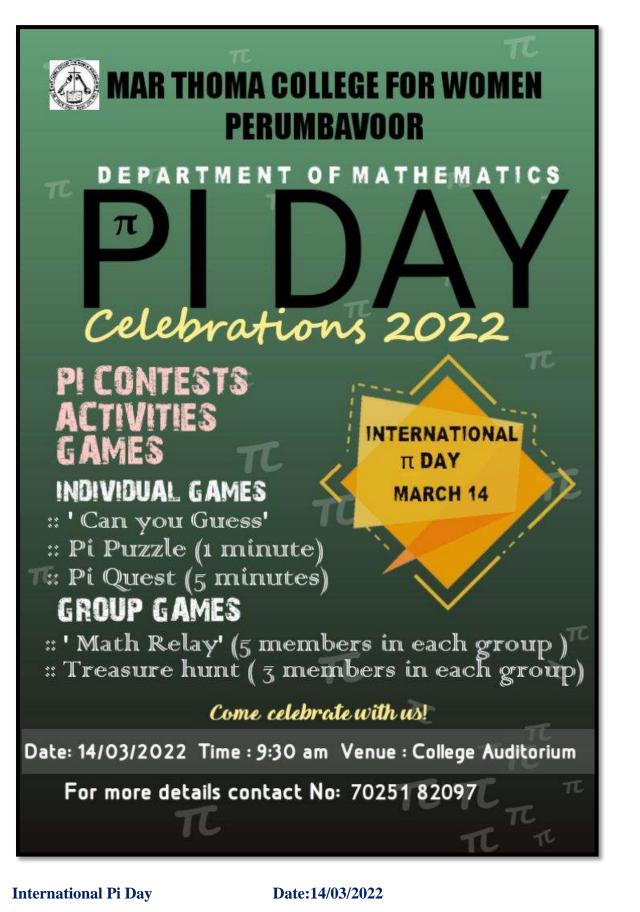

Women organized a program called "Can You Guess Competition" on March 14, 2022, as part of the Pi Day celebrations. The competition aimed to improve the problemsolving skills of students by testing their ability to guess the dimensions, mass, and other characteristics of various objects placed in different boxes. The competition was held in the college auditorium, and after a tough competition, Rajana D. of I B.Voc.. Fashion Technology and Merchandising, was declared as the winner. Overall, the program was a great success and well-received by the participants and the audience. It was an excellent initiative to encourage students to think critically and improve their problem-solving skills. The program also helped to promote the importance of Pi Day and its significance in mathematics.





Thomas and the second

UMBAVOOR.

COLLEGE FO



#### **Pi Celebration**

Date:14/03/2022



### **Pi Celebration**





### **Pi Celebration**

#### Date:14/03/2022

## **List of Participants**

| Sl. No | Name                | Course of Study                             |
|--------|---------------------|---------------------------------------------|
| 1      | Jasmin C M          | III BA. History                             |
| 2      | Mini George         | III BA. History                             |
| 3      | Krishna V S         | I Integrated Physics                        |
| 4      | Anamika. P. Babu    | I B.Voc Fasion Technology and Merchandising |
| 5      | Rajana D.           | I B.Voc Fasion Technology and Merchandising |
| 6      | Anaswara E S        | II B. Sc. Chemist