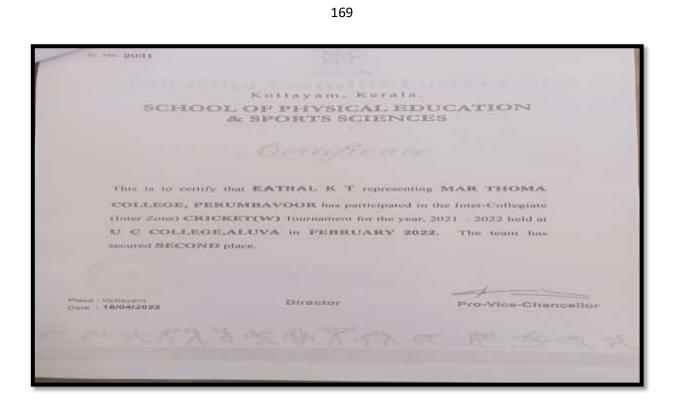

held at U C College, Aluva Date: 18/04/2022

Kottayam, Kerala. SCHOOL OF PHYSICAL EDUCATION & SPORTS SCIENCES This is to carily that JIXA MATHEW representing MAR THOMA COLLEGE, PERUMBAVOOR has participated in the Inter-Collegiate (Inter Zone) CRICKIST(W) Tournament for the year, 2021 - 2022 held at U C COLLEGE, ALUVA in FEBRUARY 2022. The team has secured SECOND place. 1 Place / Kottayam Data / 19/04/2022 Director Pro-Vice-Chancellor

Jixa Mathew has participated in the Inter Colligate Cricket Tournament held at U C College, Aluva Date: 18/04/2022





Laya S Pillai has participated in the Inter Colligate Cricket Tournament held at U C College, Aluva Date: 18/04/2022



Athira Vikraman has participated in the Inter Colligate Cricket Tournament held at U CCollege, AluvaDate: 18/04/2022





#### Eathal K T has participated in the Inter Colligate Cricket Tournament held at U C College, Aluva Date: 18/04/2022



Saron Sara Thomas has participated in the Inter Colligate Cricket Tournament held at U C College, Aluva Date: 18/04/2022



. No. 21010 Kottayam, Kerala. SCHOOL OF PHYSICAL EDUCATION & SPORTS SCIENCES This is to certify that KRISHNA V S representing MAR THOMA COLLEGE, PERUMBAVOOR has participated in the Inter-Collegiate (Inter Zone) CRICKET(W) Tournament for the year, 2021 - 2022 held at U C COLLEGE, ALUVA in FEBRUARY 2022. The team has secured SECOND place. Plane Hottoyam Date 18/04/2022 Director Pro-Vice-Chancellor

#### Krishna V S has participated in the Inter Colligate Cricket Tournament held at U C College, Aluva Date: 18/04/2022

| m. 140 20      | 18