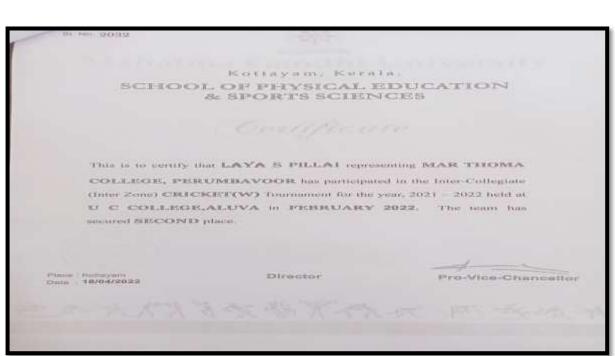

C College, Aluva Date: 18/04/2022



Lakshmi Sankar Laiju has participated in the Inter Colligate Cricket Tournament held at U C College, Aluva Date: 18/04/2022





Niranjana B Nair has participated in the Inter Colligate Cricket Tournament held at U C College, Aluva Date: 18/04/2022

Kottayam, Kerala. SCHOOL OF PHYSICAL EDUCATION & SPORTS SCIENCES This is to carily that JIXA MATHEW representing MAR THOMA COLLEGE, PERUMBAVOOR has participated in the Inter-Collegiate (Inter Zone) CRICKIST(W) Tournament for the year, 2021 - 2022 held at U C COLLEGE, ALUVA in FEBRUARY 2022. The team has secured SECOND place. 1 Place / Kottayam Data / 19/04/2022 Director Pro-Vice-Chancellor

Jixa Mathew has participated in the Inter Colligate Cricket Tournament held at U C College, Aluva Date: 18/04/2022





Laya S Pillai has participated in the Inter Colligate Cricket Tournament held at U C College, Aluva Date: 18/04/2022



Athira Vikraman has participated in the Inter Colligate Cricket Tournament held at U CCollege, AluvaDate: 18/04/2022





#### Eathal K T has participated in the Inter Colligate Cricket Tournament held at U C College, Aluva Date: 18/04/2022



Saron Sara Thomas has participated in the Inter Colligate Cricket Tournament held at U C College, Aluva Date: 18/04/2022



. No. 21010 Kottayam, Kerala. SCHOOL OF PHYSICAL EDUCATION & SPORTS SCIENCES This is to certify that KRISHNA V S representing MAR THOMA COLLEGE, PERUMBAVOOR has participated in the Inter-Collegiate (Inter Zone) CRICKET(W) Tournament for the year, 2021 - 2022 held at U C COLLEGE, ALUVA in FEBRUARY 2022. The te