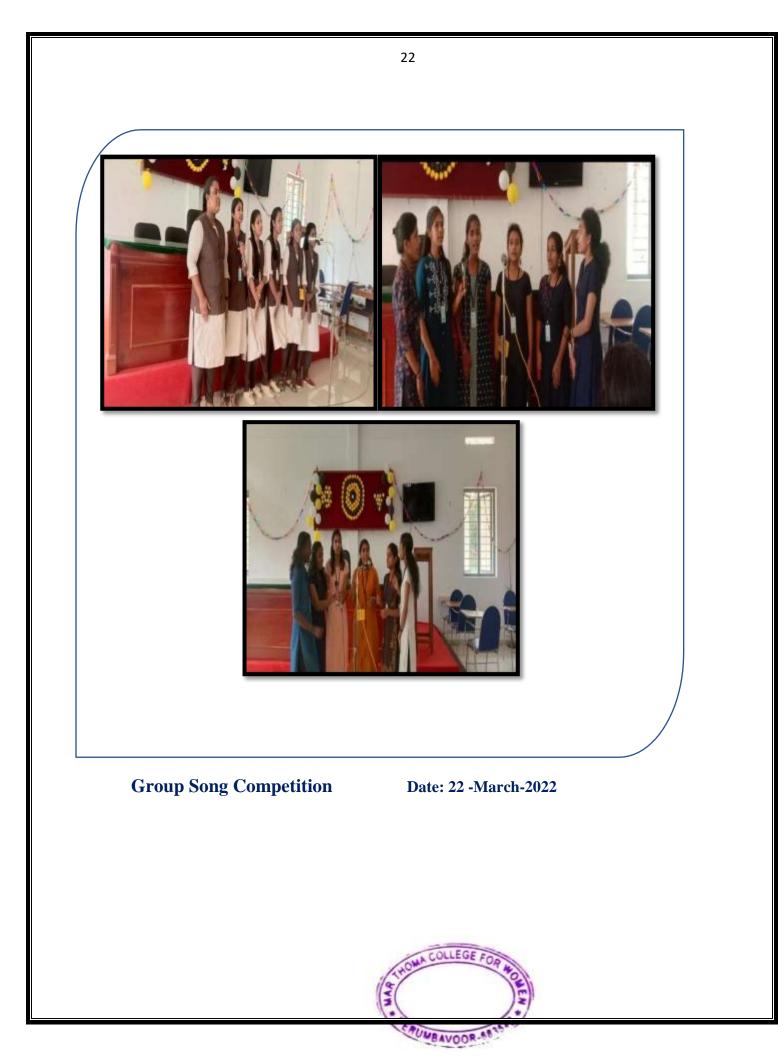

Pravah 2K22 on 22nd March 2022 –Brochure Date: 22<sup>nd</sup> & 23<sup>rd</sup> of March 2022

**Pravah : Photos** 

Date: 22<sup>nd</sup> & 23<sup>rd</sup> of March 2022

CRUMBAVOOR AST