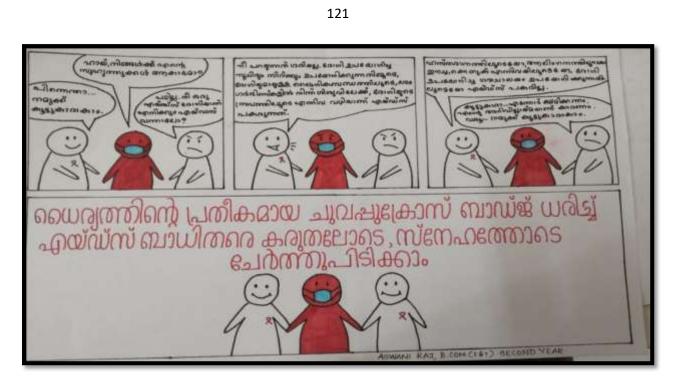

judgement was done by Mrs. Sunu N.V. and Mrs.Jintumol Raj P., Assistant Professors, Department of Zoology, Mar Thoma College for Women, Perumbavoor . Aswani Raj(Second year B.Com (F&T)) bagged the first prize. Second and third positions are secured by Afina Kasim(First year B.Sc, Zoology) and Husna Yahiya(First year B.Com Computer Application ) respectively .

The competition was organized for creating awareness about AIDS and problems faced by HIV infected patients in the society and also to develop the creativity and ingenious ideas of students. All participants came up with appealing and thought provoking cartoons, which clearly shows that the objective of the competition was accomplished.





**Cartoon competition** 

Date: 03/12/2021



**Cartoon competition** 

Date: 03/12/2021





**Cartoon competition winner** 

Date: 03/12/2021



**Cartoon competition second prize winner** 

Date: 03/12/2021



Third prize winner

Date: 03/12/2021

# List of Participants

| Name of Participants      |                        |
|---------------------------|------------------------|
| 1. Shalu Reju             |                        |
| 2. Athulya Mohan          |                        |
| 3. Anju Rajiv             |                        |
| 4. Husna Yahiya           |                        |
| 5. Vashnavi M V           |                        |
| 6. Gopika Vijayan         |                        |
| 7. Neenu Sunil            |                        |
| 8. Afina Kasim            |                        |
| 9. Lakshimi Shankar Laiju |                        |
| 10. Aswani