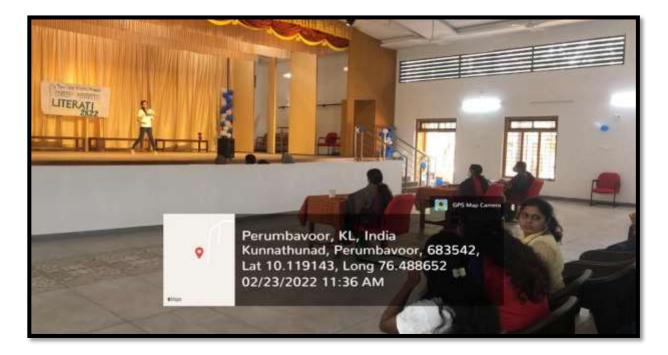

# Pravah 2K22-Arts Festival

| Title        | Pravah 2K22-Arts festival                         |
|--------------|---------------------------------------------------|
| Date         | 22 <sup>nd</sup> & 23 <sup>rd</sup> of March 2022 |
| Venue        | College Auditorium                                |
| Objective    | To explore artistic and creative skills           |
| Organized by | College Union and arts club                       |
| Participants | Students from various departments                 |

#### **Report**

The College Union & Arts Club of Mar Thoma College for Women, Perumbavoor organised Pravah 2K22 on 22<sup>nd</sup> & 23<sup>rd</sup> of March 2022, with an aim to create a space for students to explore, unravel & foster their artistic & creative virtuosity. It was inaugurated by Mr. Joseph Annamkutty Jose (Writer, RJ, and Motivational Speaker) on 22 March 2022 in the College Auditorium.

Pravah 2K22 on 22nd March 2022 –Brochure Date: 22<sup>nd</sup> & 23<sup>rd</sup> of March 2022

**Pravah : Photos** 

Date: 22<sup>nd</sup> & 23<sup>rd</sup> of March 2022

CRUMBAVOOR AST