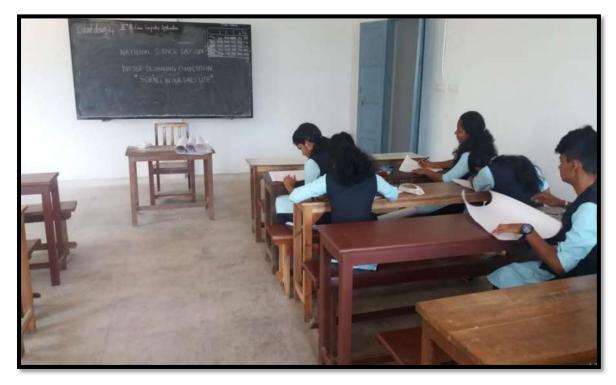

anju Mani      |
|----|-----------------|
| 32 | Sreeshma Rajeev |

108

Jorg halfat

Principal - in - charge Mar Thoma College For Women Perumbavoor - 683 642



# **Poster Making Competition**

| Title              | Poster Making Competition                 |  |
|--------------------|-------------------------------------------|--|
| Date               | 22/02/22                                  |  |
| Venue              | Room no 317                               |  |
| Objective          | To develop creative skills among students |  |
| Organized by       | Department of Physics                     |  |
| No of Participants | 8                                         |  |

## Report

A poster making competition was held on 22-02-2022 as part of National Science Day Celebration 2022.



Poster Making competition as Part of National Science Day Celebration Date: 22/02/22



# List of Participants

| Sl No | Name            |
|-------|-----------------|
| 1     | Shahanas T S    |
| 2     | Aisha Dileep    |
| 3     | Afina Kasim     |
| 4     | Abhima Subhash  |
| 5     | Parvathy Venu   |
| 6     | Nandhana Jayan  |
| 7     | Nandhana M Nair |
| 8     | Bhavana Suresh  |





# Quizzona 2022

| Title              | Quizzona 2022                             |  |
|--------------------|-------------------------------------------|--|
| Date               | 22/08/22                                  |  |
| Venue              | P G Seminar Hall                          |  |
| Objective          | To spead general knowledge among students |  |
| Organized by       | Department