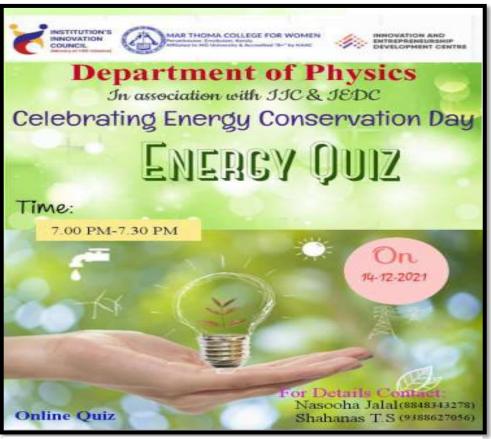

#### Independence Week Celebration - Azadi Ka Amrit Mahotsav

The activities and programmes were conducted by the EBSB Club in association with the College Union and Arts Club. A wide array of cultural programmes were organised for staff and students. A rangoli was put in front of the College porch on 16 August 2022 by the students. Ms. Husna Yahiya served as the student coordinator. A quiz competition was conducted on 16 August 2022 in the P.G Seminar Hall. There were three rounds in the quiz. The quiz was coordinated by the team led by Ms. Navya Sreedharan. A debate was conducted on the topic "Are We Really Independent Even after 75 Years of Freedom". There were two rounds. Mr. Jibin Shibu Sam, Assistant Professor, Department of Commerce, was the mediator of the competition. The team was led by Gopika T. G. was the coordinator.