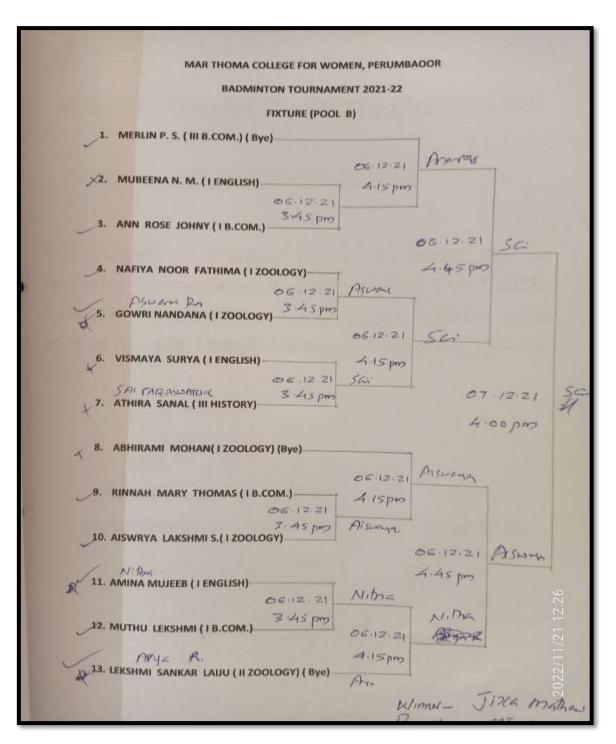

|
| 26. ANJUT. M. (I B. COM.)(Bye)                      | 2.00 pm    | TIYA     | 07-12-21 |
| Burry VErstor<br>8 7. NANDANA RAJU (I B.COM.) (Bye) |            |          | 2 30pm   |
| VISHNAVY P. RAJ (I MATHS)                           | 06-12-21   | Biney    | 1        |
| 9. ALFIYA N. A. (I ENGLISH)                         |            |          |          |
|                                                     |            | 06.12.21 | Jixa     |
| 10. DEVIPRIYA (18. COM.)                            | Pari Pa    | 4.30pm   |          |
| 11. ALEENA PAUL (I MATHS) 3. 30 pm                  | 06.12.21   | Jixe     |          |
| 12. JIXA MATHEW ( III B. COM.)( Bye)                | 4.00 00    |          |          |

**Fixtures- Badminton Tournament** 

Date: 6,7, th Dec 2021





#### **Fixtures- Badminton Tournament**

#### Date: 6,7, th Dec 2021



Principal - in - charge Mar Thoma College For Women Perumbavoor - 683 642



## **Table Tennis Tournament**

| Title                  | Table tennis tournament          |
|------------------------|----------------------------------|
| Date                   | 25/02/2022                       |
| Venue                  | Fitness Centre                   |
| Organized by           | Department of Physical Education |
| Number of Participants | 5 Students                       |

### Report

Table Tennis Tournament was organized by the Department of Physical Education on on 25<sup>th</sup> February 2022 at college Fitness Centre. 5 students participated in the Tournament. Matches were conducted from 3.30 pm to 5.30 pm .