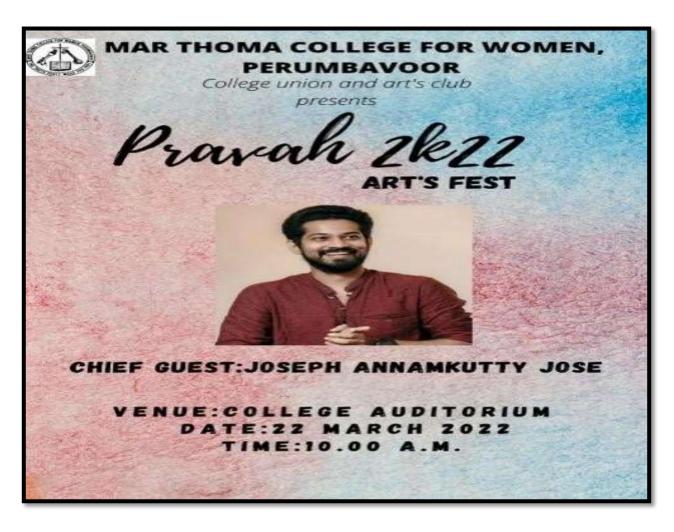

# Pravah 2K22-Arts Festival

| Title        | Pravah 2K22-Arts festival                         |
|--------------|---------------------------------------------------|
| Date         | 22 <sup>nd</sup> & 23 <sup>rd</sup> of March 2022 |
| Venue        | College Auditorium                                |
| Objective    | To explore artistic and creative skills           |
| Organized by | College Union and arts club                       |
| Participants | Students from various departments                 |

#### **Report**

The College Union & Arts Club of Mar Thoma College for Women, Perumbavoor organised Pravah 2K22 on 22<sup>nd</sup> & 23<sup>rd</sup> of March 2022, with an aim to create a space for students to explore, unravel & foster their artistic & creative virtuosity. It was inaugurated by Mr. Joseph Annamkutty Jose (Writer, RJ, and Motivational Speaker) on 22 March 2022 in the College Auditorium.