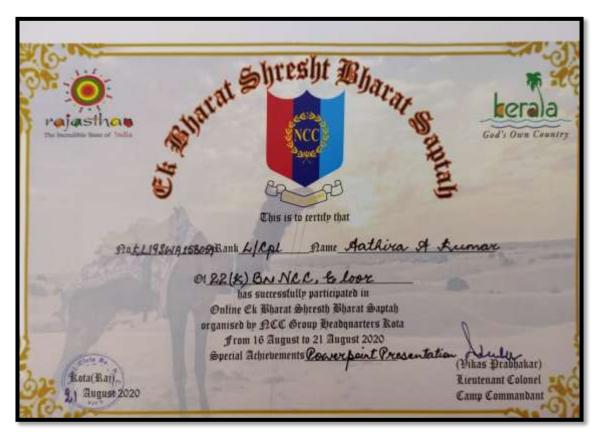

BAVOOR-

| 26 | Online Cultural Quiz on Himachal Pradesh            | 84 |
|----|-----------------------------------------------------|----|
| 27 | Intercollegiate competition "Srishti"2020 Christmas | 84 |
| 21 | card and decorations from scrap                     |    |
| 28 | Onappaattu Competition - Mask E-ttONAM              | 85 |
| 29 | Online EBSB Saptah- Power point presentation        | 85 |
| 30 | 17th National Mountain Cycling Championship         | 86 |
| 31 | 17th State Mountain Cycling Championship            | 87 |
| 32 | 25th State Road Cycling Championship                | 88 |
| 33 | Online Cultural quiz                                | 88 |
| 34 | Online Cultural Quiz on Himachal Pradesh            | 89 |
| 35 | E-Quiz - Independence Day Celebrations              | 89 |
| 36 | Intercollegiate online poster making competition    | 90 |
| 37 | Online Cultural Quiz                                | 90 |
| 38 | Intercollegiate Online Photography Contest          | 91 |
| 39 | Online Quiz on Yoga                                 | 92 |
| 40 | Online Literary Quiz – Reading Week Competition     | 92 |
| 41 | Aids Day Poetry Competition                         | 95 |