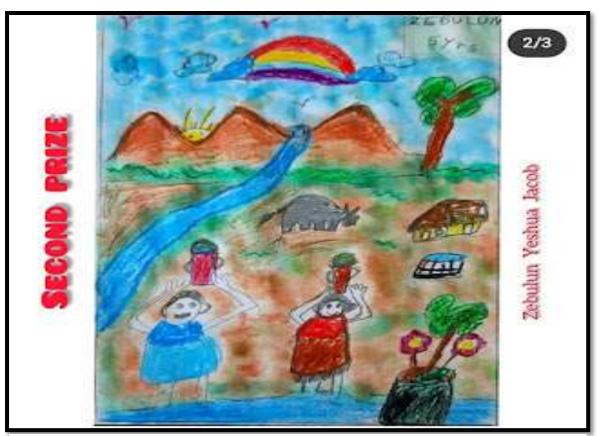

Date:14/11/2020

**First Prize Winner** 

Second Prize: Zebulun Yeshua Jacob

Date:14/11/2020

## **Participants**

| Sl No | Name                    |
|-------|-------------------------|
| 1)    | Rayan Varghese          |
| 2)    | Gouri Sankar Laiju      |
| 3)    | Denna Shijo             |
| 4)    | Zebulun Yeshua Jacob    |
| 5)    | Sophiya Samuel          |
| 6)    | Alenteena Mariam George |
| 7)    | Ishana Beevi            |
| 8)    | Rasia Sulthana          |
| 9)    | Krishnapriya Mohan      |
| 10)   | Pallavi Krishnan        |
| 11)   | Maanav Kiran            |
| 12)   | Elna Eldhose            |
| 13)   | Helen Mary              |
| 14)   | Lakshmi Mohandas        |
| 15)   | Neelima Reji            |