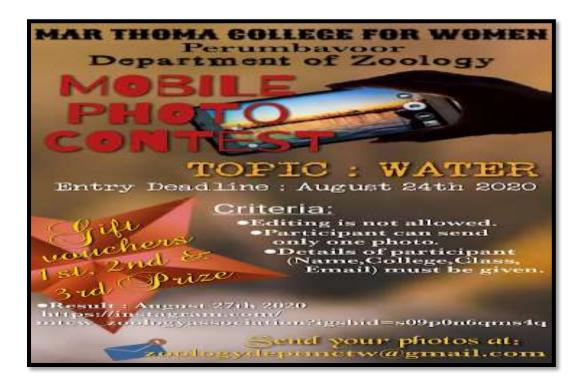

# **Online Mobile Photography Contest**

| Title        | Online Mobile Photography Contest                      |
|--------------|--------------------------------------------------------|
| Date         | 19/08/2020                                             |
| Mode         | Online Mode                                            |
| Objective    | To develop creative photographic skills among students |
| Organized by | Department of Zoology                                  |
| Participants | 15                                                     |
| Outcome      | It helped in enhancing creativity among students.      |

#### **Report**

It being the World Photography Day on August 19, 2020, the Department of Zoology conducted an online mobile photography contest. Results were published on 27 August in our Instagram page. Gift vouchers worth 1<sup>st</sup> 300, 2<sup>nd</sup> 250, 3<sup>rd</sup> 150 respectively were sent (Amazon gift cards).