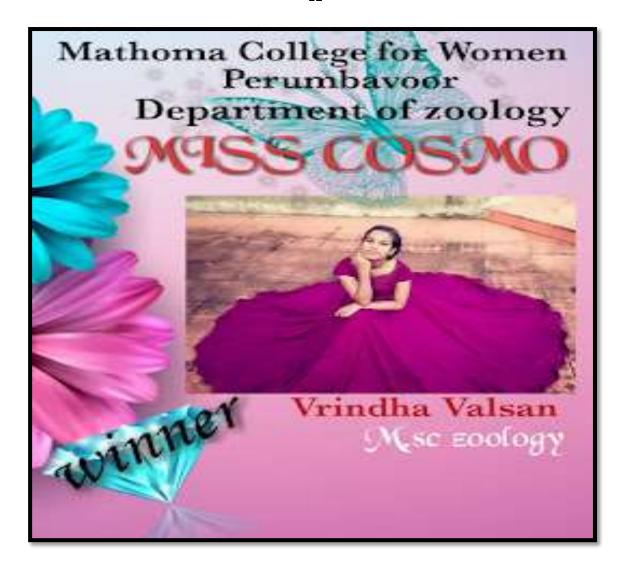

#### Report

In connection with the International day of Girl Child, we organised "La Femme", an intercollegiate Slogan writing contest as well as a Miss Cosmo contest (only for MTCW students). Slogan writing contest had 25 participants-1<sup>st</sup> Shabna Yousaf, Sree Sankara, Kalady, 2<sup>nd</sup> Anju Anilkumar, MTCW, 3<sup>rd</sup> Aswathymol, Morning Star, Angamaly. Miss Cosmo contest had 11 participants. Vrinda (MSc. Zoology) was the title winner. Deva Renjini (2nd BCom Tax) was the Miss Cosmo 1<sup>st</sup> runner up and Fathima Nazrin (2nd BCom Tax) was the 2<sup>nd</sup> runner up.