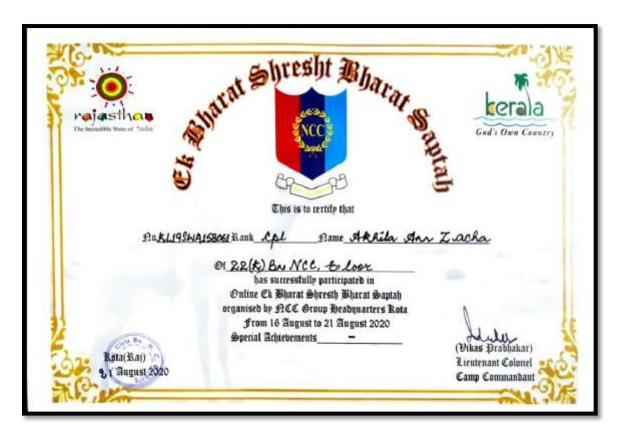

BAVOOR-

| 26 | Online Cultural Quiz on Himachal Pradesh            | 84 |
|----|-----------------------------------------------------|----|
| 27 | Intercollegiate competition "Srishti"2020 Christmas | 84 |
| 21 | card and decorations from scrap                     |    |
| 28 | Onappaattu Competition - Mask E-ttONAM              | 85 |
| 29 | Online EBSB Saptah- Power point presentation        | 85 |
| 30 | 17th National Mountain Cycling Championship         | 86 |
| 31 | 17th State Mountain Cycling Championship            | 87 |
| 32 | 25th State Road Cycling Championship                | 88 |
| 33 | Online Cultural quiz                                | 88 |
| 34 | Online Cultural Quiz on Himachal Pradesh            | 89 |
| 35 | E-Quiz - Independence Day Celebrations              | 89 |
| 36 | Intercollegiate online poster making competition    | 90 |
| 37 | Online Cultural Quiz                                | 90 |
| 38 | Intercollegiate Online Photography Contest          | 91 |
| 39 | Online Quiz on Yoga                                 | 92 |
| 40 | Online Literary Quiz – Reading Week Competition     | 92 |
| 41 | Aids Day Poetry Competition                         | 95 |