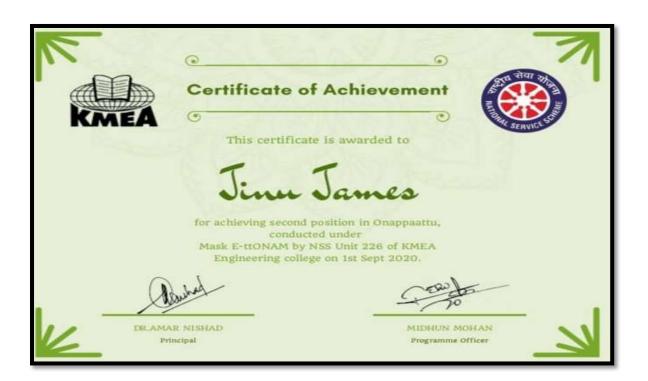

#### **Report**

An intercollegiate poetry writing competition was arranged by the department of Zoology in connection with the AIDS day of the 30 entries received: Ansal Sidheeque (SSV, Valayanchirangara), Renju Reji (Mar Thoma college for Women, Perumbavoor) secured 1st and 2nd positions respectively. Cash prizes were given to the best 2 entries.

## **List of Participants**

| Sl No      | Name                           |
|------------|--------------------------------|
| 1)         | A 1.0' II                      |
| 1)         | Ansal Sidheeque                |
| 2)         | Feba Eldhose                   |
| 3)         | Jinu James                     |
| 4)         | Jeeson George                  |
| 5)         | Livil Wilson                   |
| 6)         | Sharath Vijay                  |
| 7)         | Anandhu Pradeep Sunilkumar M S |
| 8)         |                                |
| 9)         | Vyshak Ravi<br>Maria Wilson    |
| 10)        | Christeena Vincent             |
| 11)<br>12) | Niranjana Rajeesh              |
| 13)        | Neethu Giri                    |
| 14)        | Ciny Joby                      |
| 15)        | Renju Reji                     |
| 16)        | Keerthana Rajesh               |
| 17)        | Ashalath M S                   |
| 18)        | Hirunisa sideekh               |
| 19)        | Alisha Muhammed                |
| 20)        | Suhara Beevi KN                |
| 21)        | Noora Fathima S                |
| 22)        | Vikram Raj                     |
| 23)        | Ansal CN                       |
| 24)        | Sajini Binu                    |
| 25)        | Sara Varghese                  |
| 26)        | Lisa Francis                   |
| 27)        | Bijoy Nandan                   |
| 28)        | Nandana KR                     |
|            |                                |
| 29)        | Bibitha Babu                   |
| 30)        | Arya Chandran                  |