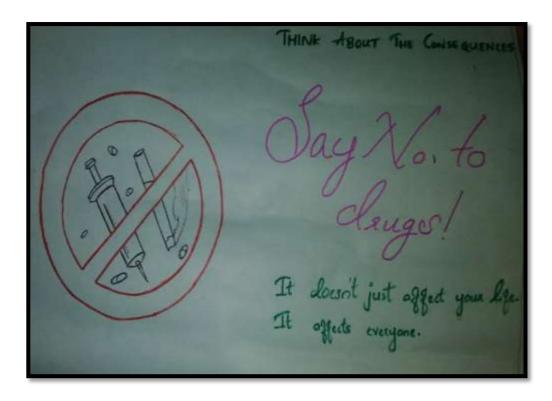

#### **Report**

An Inter- Departmental Online Poster Designing competition was held was held during January 2021. The theme for the competition was "Say no to Drugs". 11 students participated in the competition. The winners of the competition were as follows:

- First Prize: Ms. Preethika Prakash, I.B.Sc Chemistry
- Second Prize: Ms. Aleena Kochumon, I B.Com (Finance & Taxation)
- Third Prize: Ms. Bhavna Suresh, I B.A English

**Poster Making ompetition Brochure** 