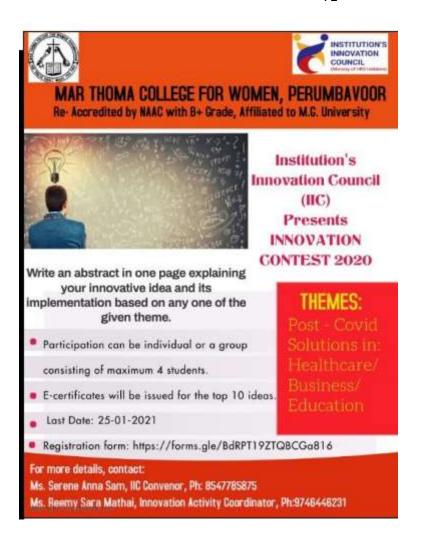

# **Innovation Contest 2020**

| Title                  | Innovation Contest 2020                             |
|------------------------|-----------------------------------------------------|
| Date                   | 25-01-2021                                          |
| Organized by           | IIC of Mar Thoma College for Women, Perumbavoor     |
| Number of Participants | 25                                                  |
| Objective              | To explore innovative ideas on post covid solutions |

#### Report

Innovation Contest 2020 was organized by IIC of Mar Thoma College for Women, Perumbavoor. The Online Innovation Contest on the topic 'Post Covid Solutions in Healthcare/ Business/ Education' was held to bring out the innovative and novel ideas from students in the college. 25 students participated in the program.