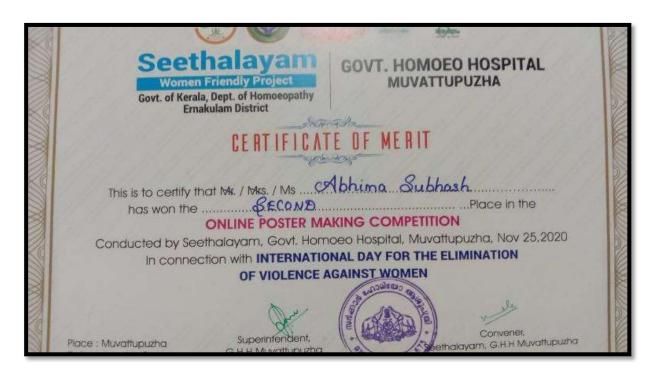

#### Report

In connection with the International day of Girl Child, we organised "La Femme", an intercollegiate Slogan writing contest as well as a Miss Cosmo contest (only for MTCW students). Slogan writing contest had 25 participants-1<sup>st</sup> Shabna Yousaf, Sree Sankara, Kalady, 2<sup>nd</sup> Anju Anilkumar, MTCW, 3<sup>rd</sup> Aswathymol, Morning Star, Angamaly. Miss Cosmo contest had 11 participants. Vrinda (MSc. Zoology) was the title winner. Deva Renjini (2nd BCom Tax) was the Miss Cosmo 1<sup>st</sup> runner up and Fathima Nazrin (2nd BCom Tax) was the 2<sup>nd</sup> runner up.