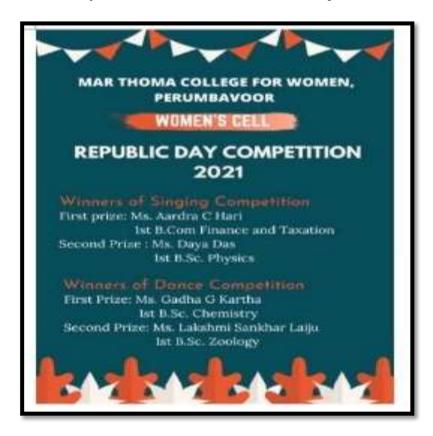

## **Republic Day Competition**

| Title        | Republic Day Competition                     |
|--------------|----------------------------------------------|
| Date         | 24-01-2021                                   |
| Venue        | College Auditorium                           |
| Organized by | Women Cell                                   |
| Objective    | To spread the spirit of national integration |

#### **Report**

As part of Republic Day celebrations singing competition and dance competitions were conducted on 24/01/2021. The winners for siniging competitions were Ms. Aardra C Hari of B.Com Finance and Taxation and Ms. Daya Das of BSc Physics. The winners for dance competitions were Ms. Gadha G Kartha of BSc Chemistry and Ms. Lakshmi Shankar Laiju of Bsc. Zoology.

### **List of Participants**

| Sl. No. | Name                  |
|---------|-----------------------|
| 1       | Aardra C Hari         |
| 2       | Daya Das              |
| 3       | Gadha G Kartha        |
| 4       | Lakshmi Shankar Laiju |
| 5       | Jisha Susan Shaji     |
| 6       | Swara Vincent         |
| 7       | Shika Binoy           |
| 8       | Bhavana Suresh        |
| 9       | Shahanas T.S.         |