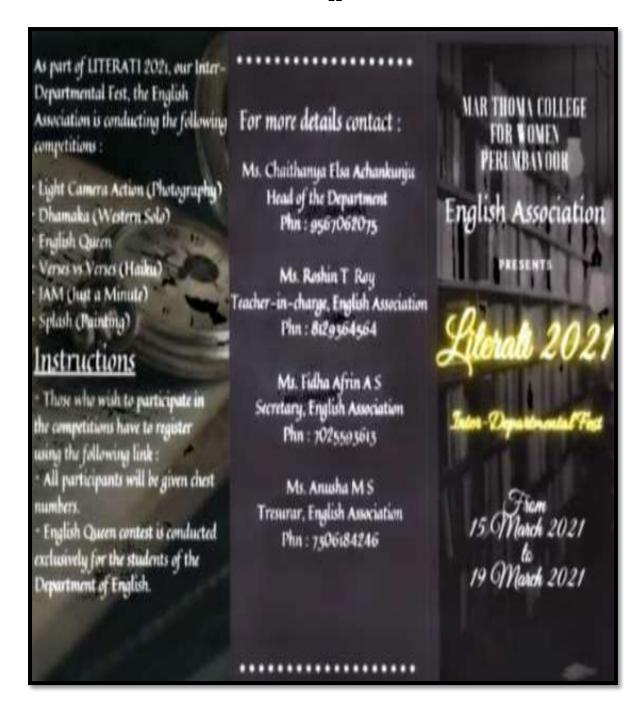

## Literati- 2021

| Title                        | Literati -2021                                 |
|------------------------------|------------------------------------------------|
| Date                         | 15 to 19 March 2021                            |
| Mode                         | Online Mode                                    |
| Objective                    | To motivate the students with innovative ideas |
| <b>Organizing Department</b> | Department of English                          |
| Number of Participants       | 78 Students                                    |

#### Report

Literati 2021, the Annual Inter-Departmental Fest was conducted from 15 to 19 March 2021 in online mode. The following competitions were conducted as part of Literati this year: Splash (Painting), Light Camera Action (Photography Contest), Verses Vs Verses (Haiku), Dhamaka (Western Solo), JAM (Just A Minute), and English Queen. Submissions were made through Google Forms. Live sessions were conducted via Google Meet. More than 90 students from various departments of the college participated in the events.

Literati-2021 Brochure Date: 15 to 19 March 2021

**Brochures- Literati** Date: 15 to 19 March 2021

**Brochures-Literati** 