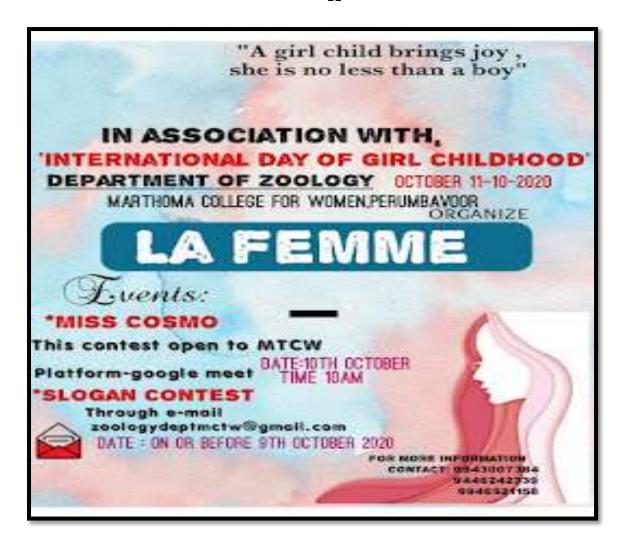

# "La Femme" - Slogan Writing Contest & Miss. Cosmo Contest

| Title        | La Femme- Slogan Writing Contest & Miss. Cosmo Contest                                                                             |
|--------------|------------------------------------------------------------------------------------------------------------------------------------|
| Date         | 10/10/2020                                                                                                                         |
| Mode         | Online mode                                                                                                                        |
| Objective    | To develop innovative skills among students                                                                                        |
| Organized by | Department of Zoology                                                                                                              |
| Participants | 25                                                                                                                                 |
| Outcome      | The event helped in improving the creative thinking and writing skills of participants and also help them be better communicators. |

#### Report

In connection with the International day of Girl Child, we organised "La Femme", an intercollegiate Slogan writing contest as well as a Miss Cosmo contest (only for MTCW students). Slogan writing contest had 25 participants-1<sup>st</sup> Shabna Yousaf, Sree Sankara, Kalady, 2<sup>nd</sup> Anju Anilkumar, MTCW, 3<sup>rd</sup> Aswathymol, Morning Star, Angamaly. Miss Cosmo contest had 11 participants. Vrinda (MSc. Zoology) was the title winner. Deva Renjini (2nd BCom Tax) was the Miss Cosmo 1<sup>st</sup> runner up and Fathima Nazrin (2nd BCom Tax) was the 2<sup>nd</sup> runner up.