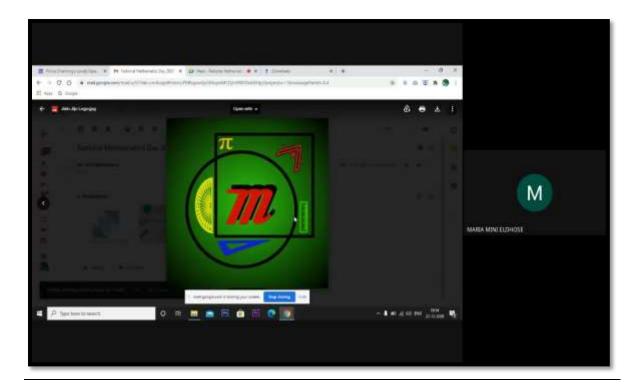

# **Math Teacher Competition**

| Title                  | Math Teacher Competition  |
|------------------------|---------------------------|
| Date                   | 22 December 2020          |
| Venue                  | Via Google Meet           |
| Organized by           | Department of Mathematics |
| Number of Participants | 7 Students                |

#### Report

The Department of Mathematics, MarThoma College for Women, Perumbavoor, celebrated National Mathematics Day on 22<sup>nd</sup> December 2020 via google meet. Ms. Emilda Sebastian, Faculty Co-ordinator gave a welcome address to everyone and this was followed by a presentation of III B.Sc. Mathematics on 'National Mathematics Day'. The meeting was inaugurated by Dr.Gigi George, Principal-in-charge, HoD of Mathematics, Mar Thoma College for Women, Perumbavoor. As part of the celebrations, Department conducted an online presentation competition named 'Math Teacher'. Seven students from various colleges participated in the competition. Ms. Salma Majeed, I B.Sc. Physics, Morning Star Home Science College, Angamaly got first prize and Ms. Jomol Babu, II M.Sc Mathematics, Mar Thoma College for Women, Perumbavoor got second prize. A vote of thanks was proposed by the Association Secretary, Ms. Maria Mini Eldhose.