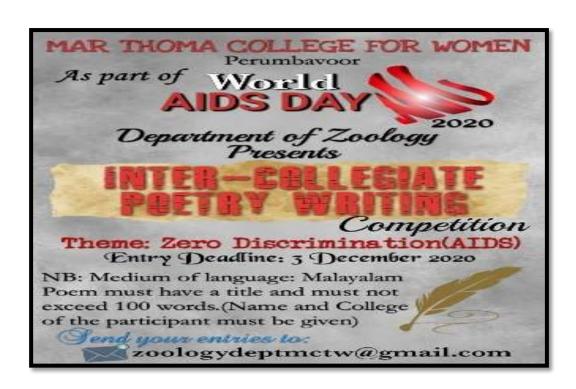

## **Poetry Writing Competition**

| Title        | Poetry writing competition                                         |
|--------------|--------------------------------------------------------------------|
| Date         | 03/12/2020                                                         |
| Mode         | Online mode                                                        |
| Objective    | To develop communicating and writing skills among students         |
| Organized by | Department of Zoology                                              |
| Participants | 30                                                                 |
| Outcome      | The event enhanced the creative writing skills of the participants |

#### **Report**

An intercollegiate poetry writing competition was arranged by the department of Zoology in connection with the AIDS day of the 30 entries received: Ansal Sidheeque (SSV, Valayanchirangara), Renju Reji (Mar Thoma college for Women, Perumbavoor) secured 1st and 2nd positions respectively. Cash prizes were given to the best 2 entries.

**Brochure- Poetry Competition** Date: 03/12/2020