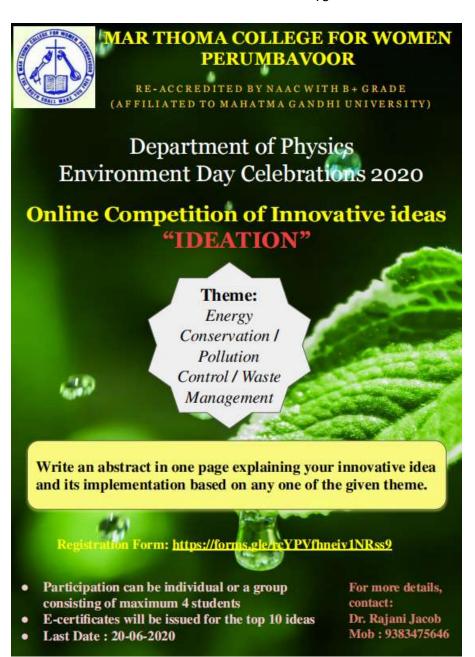

# **Online Poster Design Competition**

| Title                  | Online Poster Desig Competition      |
|------------------------|--------------------------------------|
| Date                   | 07-12-2020                           |
| Organized by           | Department of Physics                |
| Number of Participants | 3                                    |
| Objective              | To celebrate Energy Conservation Day |

#### Report

An online poster designing competition was conducted by the Department of Physics, as part of Energy Conservation Day Celebration. A few participants participated from our college. The theme was based on 'Energy Conservation'-'Energy Advice for Your Home'.