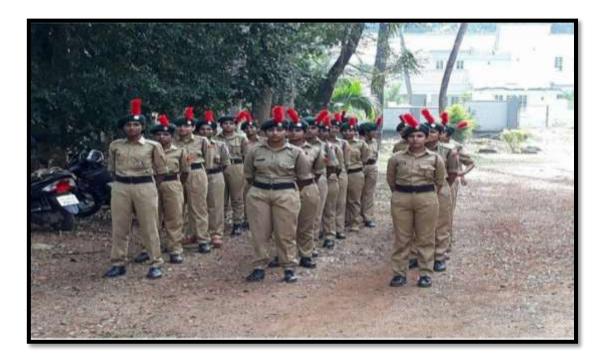

# **Independence Day Competitions**

| Title                  | Independence Day Competitions |
|------------------------|-------------------------------|
| Date                   | 15/08/2020                    |
| Venue                  | College Premises              |
| Organized by           | NCC                           |
| Number of Participants | 39                            |

### Report

The Independence Day was celebrated on 15 August with the flag hoisting ceremony. The flag was hoisted by the Principal Dr. Gigi George. A message on communal harmony and national integrity was given by the principal. Cadets also demonstrated Independence Day Parade and also sang NCC Song.

NCC Cadets on Independence day Date: 15/08/2020