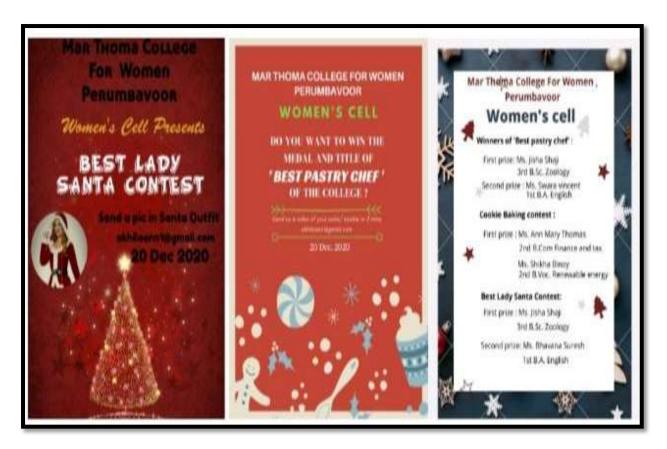

# Best Pastry Chef & Best Lady Santa Competition

| Title                  | Best Pastry Chef & Best Lady Santa Competition |
|------------------------|------------------------------------------------|
| Date                   | 20-12-2020                                     |
| Venue                  | College Auditorium                             |
| Organized by           | Women cell                                     |
| Number of Participants | 10                                             |

#### **Report**

With regard to Christmas season Best Pastry Chef and Best Lady Santa Competition held on 20/12/2020. A good response from students was received. The winners for Best Pastry Chef were Ms. Jisha Susan Shaji of BSc. Zoology and Ms. Swara Vincent of B.A. English. The winners for Cookie Baking Contest were Ms. Ann Mary Thomas of B.Com F &T and Ms. Shika Binoy of B.Voc. The winners for Best Lady Santa were Ms. Ms. Jisha Susan Shaji of Bsc. Zoology and Ms. Bhavana Suresh of BA. English.

#### **List of Participants**

| Sl. No. | Name                  |
|---------|-----------------------|
| 1       | Aardra C Hari         |
| 2       | Daya Das              |
| 3       | Gadha G Kartha        |
| 4       | Lakshmi Shankar Laiju |
| 5       | Jisha Susan Shaji     |
| 6       | Swara Vincent         |
| 7       | Shika Binoy           |
| 8       | Bhavana Suresh        |
| 9       | Shahanas T.S.         |
| 10      | Ann Mary Thomas       |