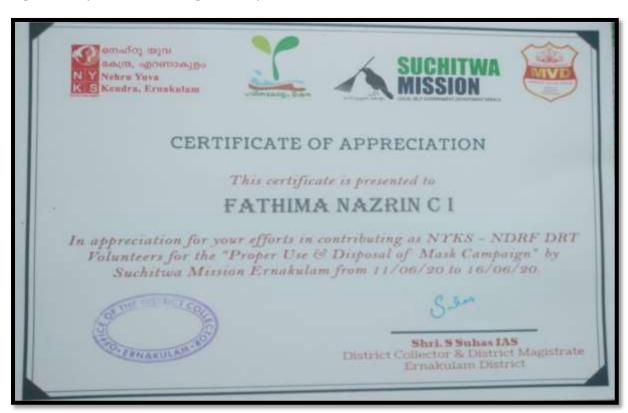

#### Report

In connection with the International day of Girl Child, we organised "La Femme", an intercollegiate Slogan writing contest as well as a Miss Cosmo contest (only for MTCW students). Slogan writing contest had 25 participants-1<sup>st</sup> Shabna Yousaf, Sree Sankara, Kalady, 2<sup>nd</sup> Anju Anilkumar, MTCW, 3<sup>rd</sup> Aswathymol, Morning Star, Angamaly. Miss Cosmo contest had 11 participants. Vrinda (MSc. Zoology) was the title winner. Deva Renjini (2nd BCom Tax) was the Miss Cosmo 1<sup>st</sup> runner up and Fathima Nazrin (2nd BCom Tax) was the 2<sup>nd</sup> runner up.