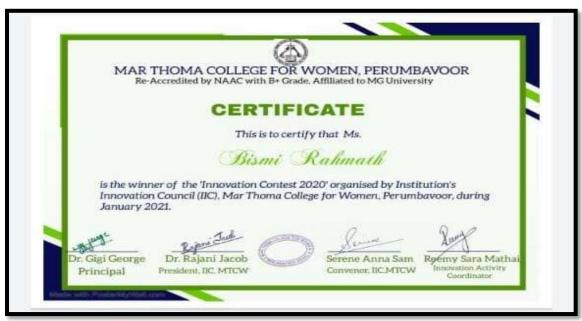

# **Innovation Contest 2020**

| Title                  | Innovation Contest 2020                             |
|------------------------|-----------------------------------------------------|
| Date                   | 25-01-2021                                          |
| Organized by           | IIC of Mar Thoma College for Women, Perumbavoor     |
| Number of Participants | 25                                                  |
| Objective              | To explore innovative ideas on post covid solutions |

#### Report

Innovation Contest 2020 was organized by IIC of Mar Thoma College for Women, Perumbavoor. The Online Innovation Contest on the topic 'Post Covid Solutions in Healthcare/ Business/ Education' was held to bring out the innovative and novel ideas from students in the college. 25 students participated in the program.