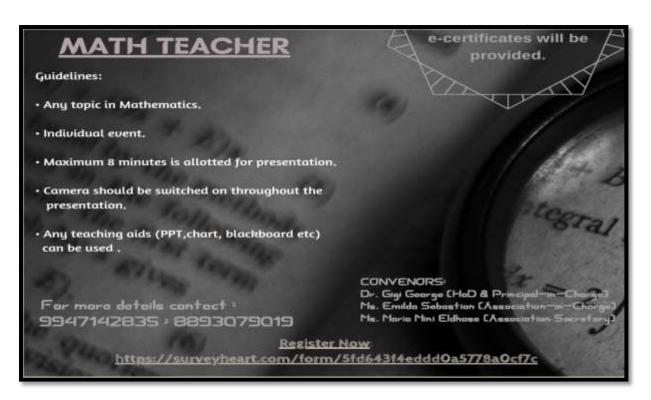

# **Math Teacher Competition**

| Title                  | Math Teacher Competition  |
|------------------------|---------------------------|
| Date                   | 22 December 2020          |
| Venue                  | Via Google Meet           |
| Organized by           | Department of Mathematics |
| Number of Participants | 7 Students                |

#### Report

The Department of Mathematics, MarThoma College for Women, Perumbavoor, celebrated National Mathematics Day on 22<sup>nd</sup> December 2020 via google meet. Ms. Emilda Sebastian, Faculty Co-ordinator gave a welcome address to everyone and this was followed by a presentation of III B.Sc. Mathematics on 'National Mathematics Day'. The meeting was inaugurated by Dr.Gigi George, Principal-in-charge, HoD of Mathematics, Mar Thoma College for Women, Perumbavoor. As part of the celebrations, Department conducted an online presentation competition named 'Math Teacher'. Seven students from various colleges participated in the competition. Ms. Salma Majeed, I B.Sc. Physics, Morning Star Home Science College, Angamaly got first prize and Ms. Jomol Babu, II M.Sc Mathematics, Mar Thoma College for Women, Perumbavoor got second prize. A vote of thanks was proposed by the Association Secretary, Ms. Maria Mini Eldhose.