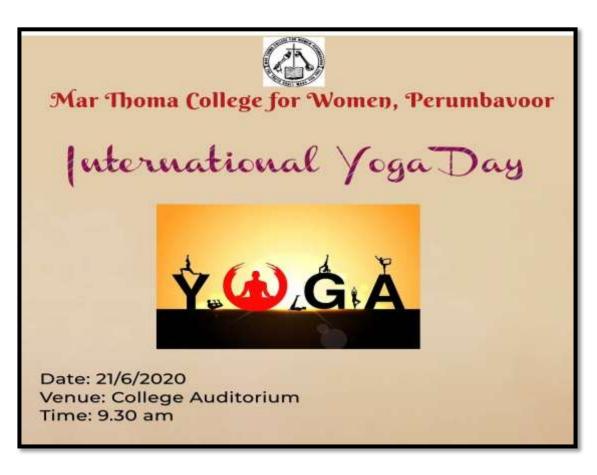

## Yoga Performance

| Title                  | Yoga Performance |
|------------------------|------------------|
| Date                   | 21/06/2020       |
| Venue                  | Online Mode      |
| Organized by           | NCC              |
| Number of Participants | 38 Students      |

#### Report

NCC in association with IQAC organized YOGA DAY CELEBRATION on 21 June 2020. The cadets created a video explaining the benefits of yoga with a briefing on different postures. Later the video was shared on Social Media.

International Yoga Day –Brochure Date:21/06/2020