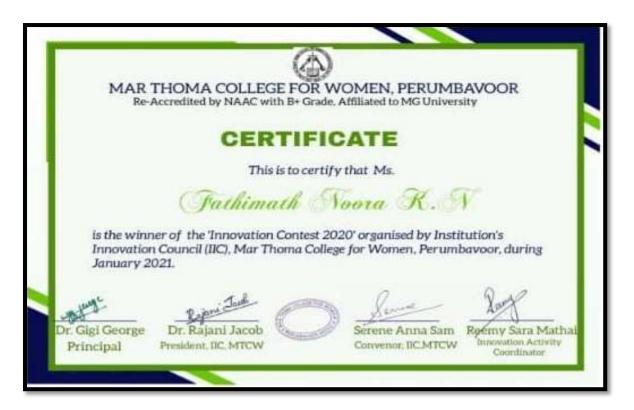

# **Innovation Contest 2020**

| Title                  | Innovation Contest 2020                             |
|------------------------|-----------------------------------------------------|
| Date                   | 25-01-2021                                          |
| Organized by           | IIC of Mar Thoma College for Women, Perumbavoor     |
| Number of Participants | 25                                                  |
| Objective              | To explore innovative ideas on post covid solutions |

#### Report

Innovation Contest 2020 was organized by IIC of Mar Thoma College for Women, Perumbavoor. The Online Innovation Contest on the topic 'Post Covid Solutions in Healthcare/ Business/ Education' was held to bring out the innovative and novel ideas from students in the college. 25 students participated in the program.