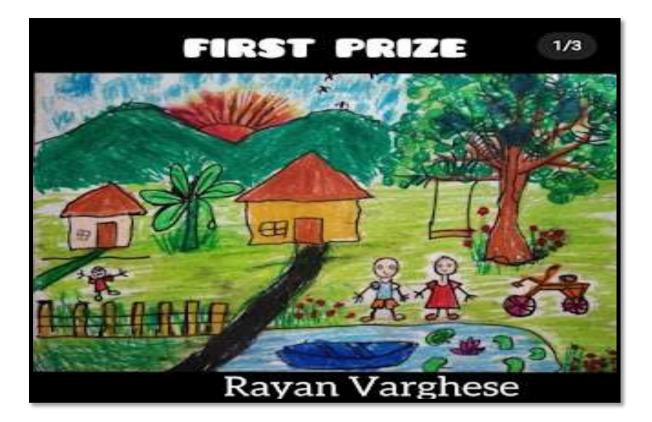

Date:14/11/2020

**First Prize Winner** 

Second Prize: Zebulun Yeshua Jacob

Date:14/11/2020

## **Participants**

| Sl No | Name                    |
|-------|-------------------------|
| 1)    | Rayan Varghese          |
| 2)    | Gouri Sankar Laiju      |
| 3)    | Denna Shijo             |
| 4)    | Zebulun Yeshua Jacob    |
| 5)    | Sophiya Samuel          |
| 6)    | Alenteena Mariam George |
| 7)    | Ishana Beevi            |
| 8)    | Rasia Sulthana          |
| 9)    | Krishnapriya Mohan      |
| 10)   | Pallavi Krishnan        |
| 11)   | Maanav Kiran            |
| 12)   | Elna Eldhose            |
| 13)   | Helen Mary              |
| 14)   | Lakshmi Mohandas        |
| 15)   | Neelima Reji            |