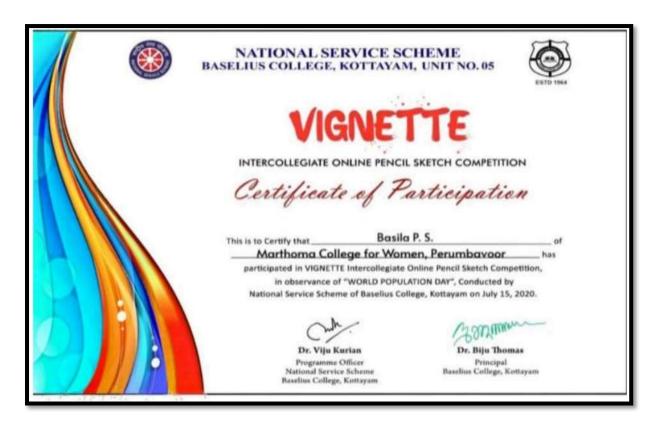

### **List of Participants**

| Sl No | Name               |
|-------|--------------------|
| 1     | Jixa Mathew        |
| 2     | AksaE.J,           |
| 3     | Natasha C.S        |
| 4     | Aliya              |
| 5     | Anna Lal           |
| 6     | Adhila             |
| 7     | Alfiya Aliyar      |
| 8     | Kadheeja M.H       |
| 9     | Rameeza Parvin     |
| 10    | Fathima Salha      |
| 11    | Anjana P.J         |
| 12    | Aleena Jose        |
| 13    | Basila P.S         |
| 14    | Afrin Shahul       |
| 15    | Madhumita Santhosh |
| 16    | Sharon Sara Thomas |
| 17    | Anuchandra         |
| 18    | Fathima Sherin     |
| 19    | Nikina Saji        |
| 20    | Vishnupriya Binoj  |
| 21    | Reshma Raghu       |
| 22    | Alinsha Aliyar     |