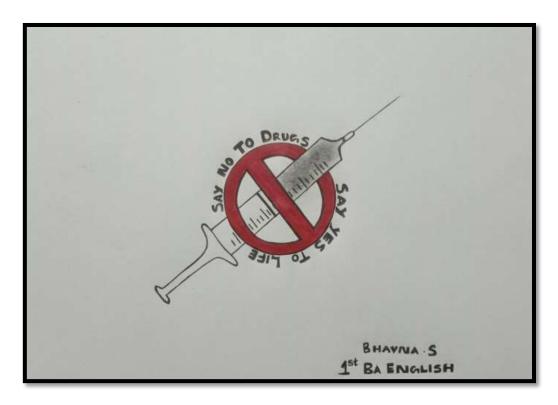

- First Prize: Ms. Preethika Prakash, I.B.Sc Chemistry
- Second Prize: Ms. Aleena Kochumon, I B.Com (Finance & Taxation)
- Third Prize: Ms. Bhavna Suresh, I B.A English

**Poster Making ompetition Brochure** 

#### **Posters by Students**