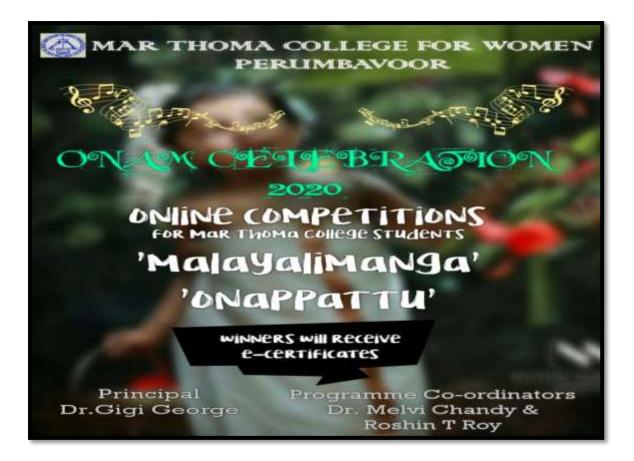

### Report

The college union organized a virtual Onam celebration for students. Two Competitions were conducted as part of this- "Malayali Manga" and "Onapattu" competitions. Nandhini Raj of MSc Zoology won the title of Malayali Manga and Atheena R of III. B.Voc was the winner of Onappattu competition. The members of the EBSB Club prepared a slide show on Onam for the benefit of the members of the College.