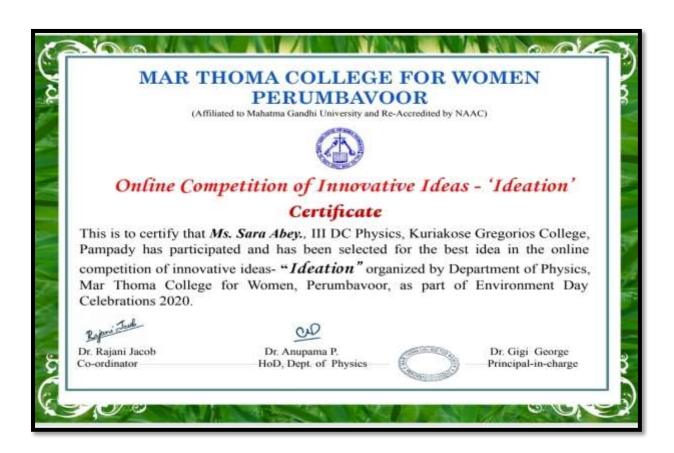

# **Online Poster Design Competition**

| Title                  | Online Poster Desig Competition      |
|------------------------|--------------------------------------|
| Date                   | 07-12-2020                           |
| Organized by           | Department of Physics                |
| Number of Participants | 3                                    |
| Objective              | To celebrate Energy Conservation Day |

#### Report

An online poster designing competition was conducted by the Department of Physics, as part of Energy Conservation Day Celebration. A few participants participated from our college. The theme was based on 'Energy Conservation'-'Energy Advice for Your Home'.