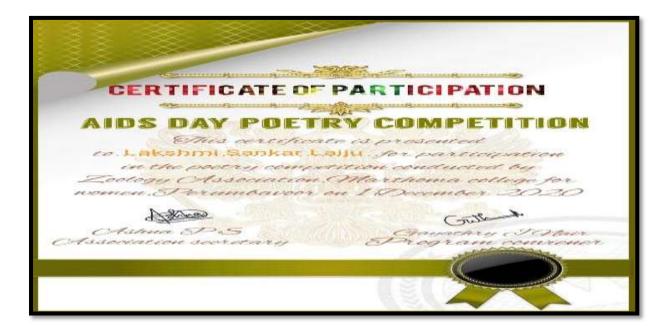

#### **Report**

An intercollegiate poetry writing competition was arranged by the department of Zoology in connection with the AIDS day of the 30 entries received: Ansal Sidheeque (SSV, Valayanchirangara), Renju Reji (Mar Thoma college for Women, Perumbavoor) secured 1st and 2nd positions respectively. Cash prizes were given to the best 2 entries.