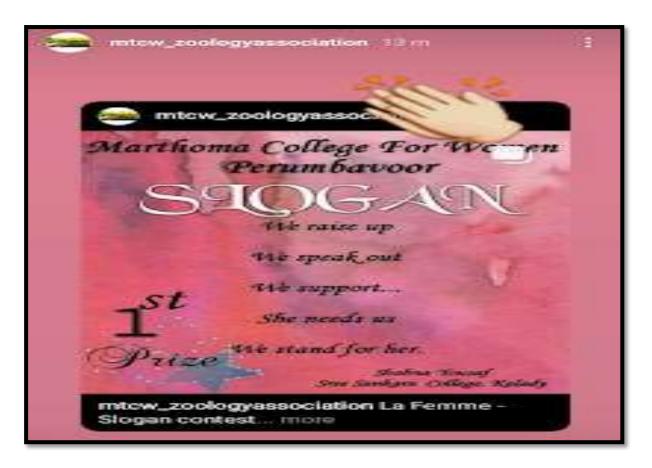

#### Report

In connection with the International day of Girl Child, we organised "La Femme", an intercollegiate Slogan writing contest as well as a Miss Cosmo contest (only for MTCW students). Slogan writing contest had 25 participants-1<sup>st</sup> Shabna Yousaf, Sree Sankara, Kalady, 2<sup>nd</sup> Anju Anilkumar, MTCW, 3<sup>rd</sup> Aswathymol, Morning Star, Angamaly. Miss Cosmo contest had 11 participants. Vrinda (MSc. Zoology) was the title winner. Deva Renjini (2nd BCom Tax) was the Miss Cosmo 1<sup>st</sup> runner up and Fathima Nazrin (2nd BCom Tax) was the 2<sup>nd</sup> runner up.