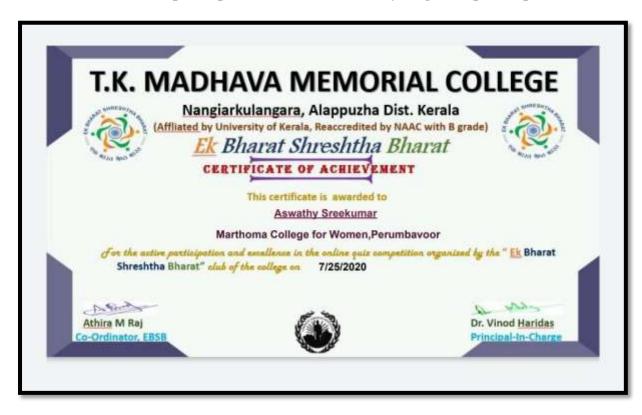

BAVOOR-

| 26 | Online Cultural Quiz on Himachal Pradesh            | 84 |
|----|-----------------------------------------------------|----|
| 27 | Intercollegiate competition "Srishti"2020 Christmas | 84 |
| 21 | card and decorations from scrap                     |    |
| 28 | Onappaattu Competition - Mask E-ttONAM              | 85 |
| 29 | Online EBSB Saptah- Power point presentation        | 85 |
| 30 | 17th National Mountain Cycling Championship         | 86 |
| 31 | 17th State Mountain Cycling Championship            | 87 |
| 32 | 25th State Road Cycling Championship                | 88 |
| 33 | Online Cultural quiz                                | 88 |
| 34 | Online Cultural Quiz on Himachal Pradesh            | 89 |
| 35 | E-Quiz - Independence Day Celebrations              | 89 |
| 36 | Intercollegiate online poster making competition    | 90 |
| 37 | Online Cultural Quiz                                | 90 |
| 38 | Intercollegiate Online Photography Contest          | 91 |
| 39 | Online Quiz on Yoga                                 | 92 |
| 40 | Online Literary Quiz – Reading Week Competition     | 92 |
| 41 | Aids Day Poetry Competition                         | 95 |