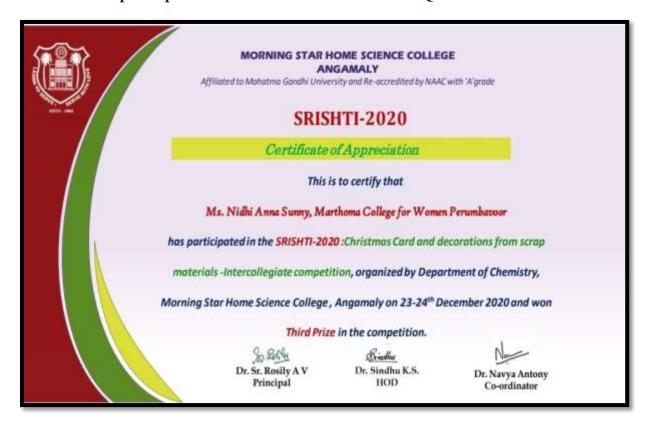

# **Christmas Carol Competition**

| Title        | Christmas Carol Competition                                                  |
|--------------|------------------------------------------------------------------------------|
| Date         | 17/12/2020                                                                   |
| Mode         | Online mode                                                                  |
| Objective    | To invibe in our students the values and ethos of every cultural communities |
| Organized by | Student Christian Movement                                                   |
| Participants | 40                                                                           |

#### Report

The college celebrated Christmas on 17/12/2020. Rev. Nishad Issac Chandy, Vicar, Thabore Mar Thoma Church, Thottakad served as the chief Guest of the Programme. The staff and the students sang Christmas carols in the online meeting, which was presided over by the college Principal.