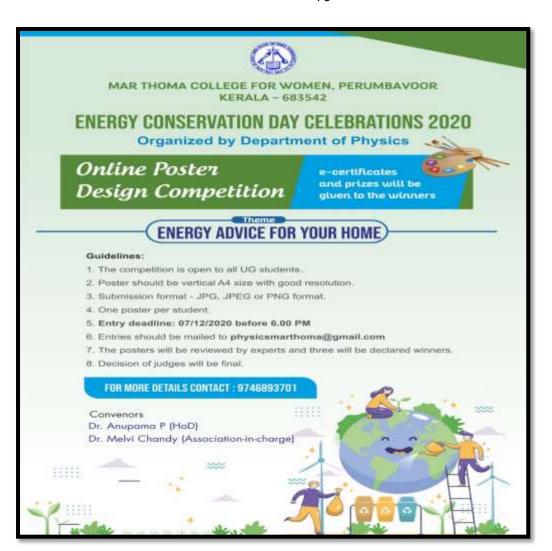

# **Online Poster Design Competition**

| Title                  | Online Poster Desig Competition      |
|------------------------|--------------------------------------|
| Date                   | 07-12-2020                           |
| Organized by           | Department of Physics                |
| Number of Participants | 3                                    |
| Objective              | To celebrate Energy Conservation Day |

#### Report

An online poster designing competition was conducted by the Department of Physics, as part of Energy Conservation Day Celebration. A few participants participated from our college. The theme was based on 'Energy Conservation'-'Energy Advice for Your Home'.

### **List of Participants**

| Sl.No. | Name                 |
|--------|----------------------|
| 1      | Treesa Maria Stanley |
| 2      | Aiswarya Mohan       |
| 3      | Daya Das P K.        |
| 4      | Nithuna Rajan        |
| 5      | Ameena M S           |
| 6      | Alfiya Kareem        |