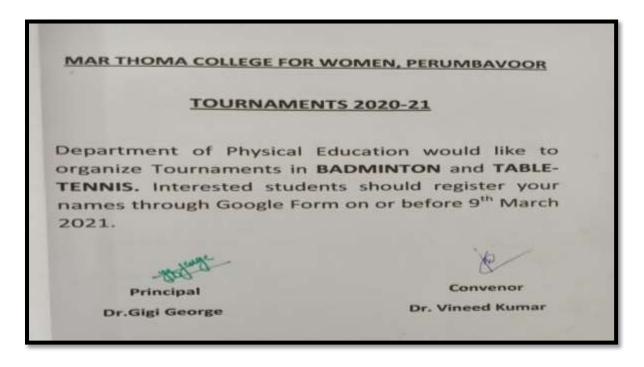

# **Badminton Tournament**

| Title                  | Badminton Tournament             |
|------------------------|----------------------------------|
| Date                   | 16/03/2021                       |
| Venue                  | College Badminton Court          |
| Organized by           | Department of Physical Education |
| Number of Participants | 30 Students                      |

#### Report

Badminton Tournament was organized by the Department of Physical Education from 6th and 7<sup>th</sup> December 2021 at college Badminton court. 30 students participated in the Tournament. Matches were conducted from 3.40 pm to 5.30 pm. Tournament was conducted on Knockout cum Knock out fixture. Jixa Mathew of III B.Com Finance and Taxation was the winner and Sai Saraswathy of II B.Com Finance and Taxation has won the second position.