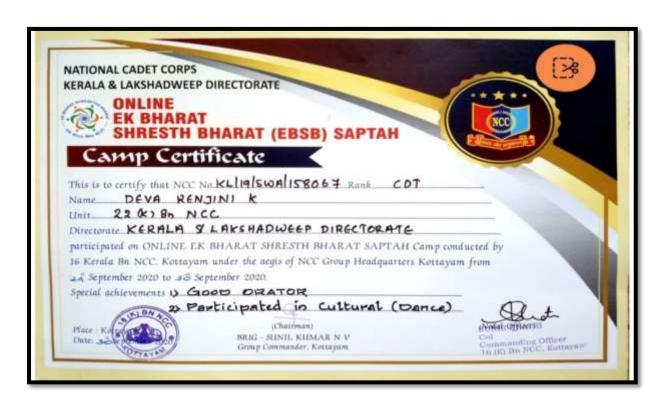

#### Report

In connection with the International day of Girl Child, we organised "La Femme", an intercollegiate Slogan writing contest as well as a Miss Cosmo contest (only for MTCW students). Slogan writing contest had 25 participants-1<sup>st</sup> Shabna Yousaf, Sree Sankara, Kalady, 2<sup>nd</sup> Anju Anilkumar, MTCW, 3<sup>rd</sup> Aswathymol, Morning Star, Angamaly. Miss Cosmo contest had 11 participants. Vrinda (MSc. Zoology) was the title winner. Deva Renjini (2nd BCom Tax) was the Miss Cosmo 1<sup>st</sup> runner up and Fathima Nazrin (2nd BCom Tax) was the 2<sup>nd</sup> runner up.