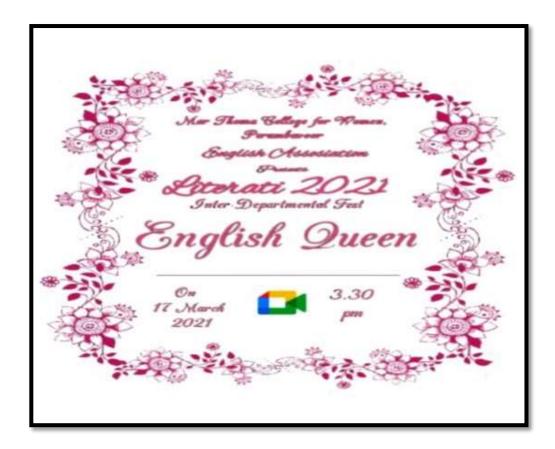

## Literati- 2021

| Title                        | Literati -2021                                 |
|------------------------------|------------------------------------------------|
| Date                         | 15 to 19 March 2021                            |
| Mode                         | Online Mode                                    |
| Objective                    | To motivate the students with innovative ideas |
| <b>Organizing Department</b> | Department of English                          |
| Number of Participants       | 78 Students                                    |

#### Report

Literati 2021, the Annual Inter-Departmental Fest was conducted from 15 to 19 March 2021 in online mode. The following competitions were conducted as part of Literati this year: Splash (Painting), Light Camera Action (Photography Contest), Verses Vs Verses (Haiku), Dhamaka (Western Solo), JAM (Just A Minute), and English Queen. Submissions were made through Google Forms. Live sessions were conducted via Google Meet. More than 90 students from various departments of the college participated in the events.

Literati-2021 Brochure Date: 15 to 19 March 2021

**Brochures- Literati** Date: 15 to 19 March 2021

**Brochures-Literati** 