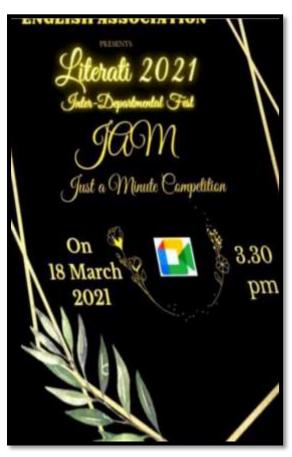

## Literati- 2021

| Title                        | Literati -2021                                 |
|------------------------------|------------------------------------------------|
| Date                         | 15 to 19 March 2021                            |
| Mode                         | Online Mode                                    |
| Objective                    | To motivate the students with innovative ideas |
| <b>Organizing Department</b> | Department of English                          |
| Number of Participants       | 78 Students                                    |

#### Report

Literati 2021, the Annual Inter-Departmental Fest was conducted from 15 to 19 March 2021 in online mode. The following competitions were conducted as part of Literati this year: Splash (Painting), Light Camera Action (Photography Contest), Verses Vs Verses (Haiku), Dhamaka (Western Solo), JAM (Just A Minute), and English Queen. Submissions were made through Google Forms. Live sessions were conducted via Google Meet. More than 90 students from various departments of the college participated in the events.

Literati-2021 Brochure Date: 15 to 19 March 2021

**Brochures- Literati** Date: 15 to 19 March 2021

**Brochures-Literati** 