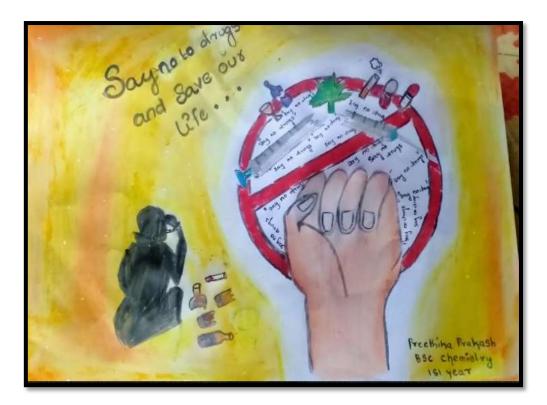

- First Prize: Ms. Preethika Prakash, I.B.Sc Chemistry
- Second Prize: Ms. Aleena Kochumon, I B.Com (Finance & Taxation)
- Third Prize: Ms. Bhavna Suresh, I B.A English

**Poster Making ompetition Brochure** 

#### **Posters by Students**