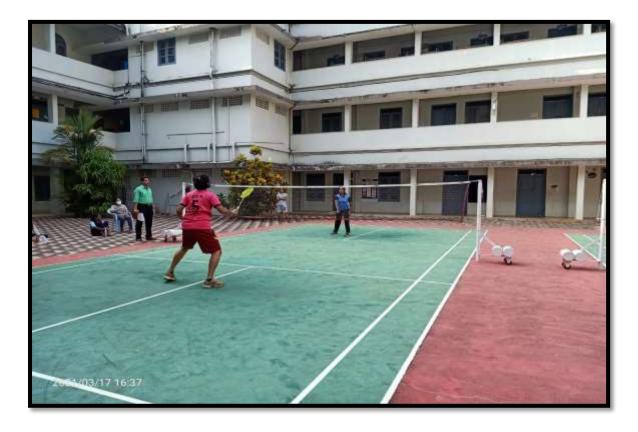

# **Badminton Tournament**

| Title                  | Badminton Tournament             |
|------------------------|----------------------------------|
| Date                   | 16/03/2021                       |
| Venue                  | College Badminton Court          |
| Organized by           | Department of Physical Education |
| Number of Participants | 30 Students                      |

#### Report

Badminton Tournament was organized by the Department of Physical Education from 6th and 7<sup>th</sup> December 2021 at college Badminton court. 30 students participated in the Tournament. Matches were conducted from 3.40 pm to 5.30 pm. Tournament was conducted on Knockout cum Knock out fixture. Jixa Mathew of III B.Com Finance and Taxation was the winner and Sai Saraswathy of II B.Com Finance and Taxation has won the second position.