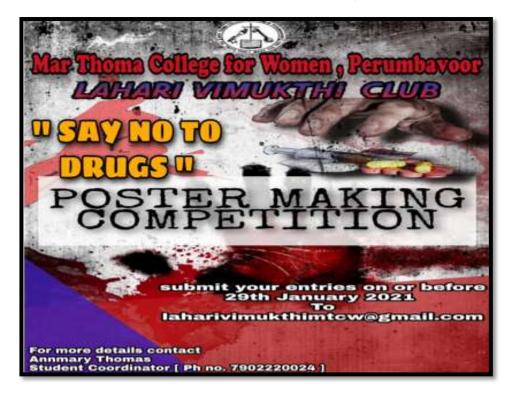

## **Poster Designing competition**

| Title        | Poster designing competition               |
|--------------|--------------------------------------------|
| Date         | 29/01/2021                                 |
| Objective    | To develop designing skills among students |
| Organized by | Lahari Vimukthi Club                       |
| Participants | 11                                         |

#### **Report**

An Inter- Departmental Online Poster Designing competition was held was held during January 2021. The theme for the competition was "Say no to Drugs". 11 students participated in the competition. The winners of the competition were as follows:

- First Prize: Ms. Preethika Prakash, I.B.Sc Chemistry
- Second Prize: Ms. Aleena Kochumon, I B.Com (Finance & Taxation)
- Third Prize: Ms. Bhavna Suresh, I B.A English

**Poster Making ompetition Brochure** 