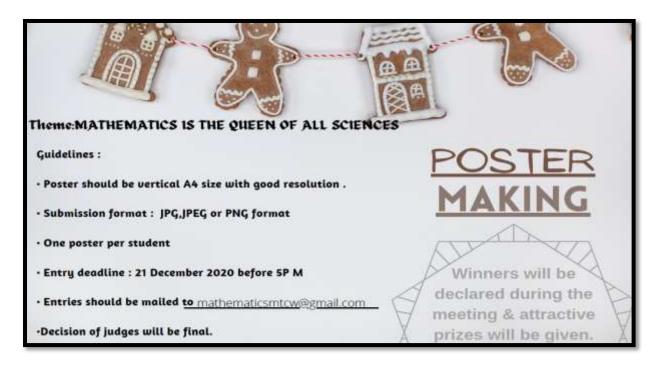

# **Poster Making Competition**

| Title                  | Poster Making Competition |
|------------------------|---------------------------|
| Date                   | 22 December 2020          |
| Venue                  | Via Google Meet           |
| Organized by           | Department of Mathematics |
| Number of Participants | 5 Students                |

#### Report

The Department of Mathematics, MarThoma College for Women, Perumbavoor, celebrated National Mathematics Day on 22<sup>nd</sup> December 2020 via google meet. Ms. Emilda Sebastian, Faculty Co-ordinator gave a welcome address to everyone and this was followed by a presentation of III B.Sc. Mathematics on 'National Mathematics Day'. As part of the celebrations, Department conducted an online Poster Making competition on the theme 'Mathematics is the queen of all sciences'. The meeting was inaugurated by Dr.Gigi George, Principal-in-charge, HoD of Mathematics, Mar Thoma College for Women, Perumbavoor. From there Ms. Aparna Valsan, Student co-ordinator took over the event in introducing each and every participant while each participant's submitted poster was shared on the screen. Ms. Arya T B, III B.Sc. Chemistry, Morning Star Home Science College, Angamaly and Ms. Thasnimol V P, III B. Sc. Mathematics, Mar Athanasius College, Kothamangalam won first and second prizes respectively. A vote of thanks was proposed by the Association Secretary, Ms. Maria Mini Eldhose.

Poster Making Competition: National Mathematics Day

Date: 22 December 2020

Photos: Poster Making Competition Date: 22 December 2020

Photos: Poster Making Competition Date: 22 December 2020