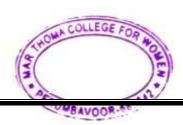

## **Table Tennis Tournament**

| Title                  | Table tennis tournament          |
|------------------------|----------------------------------|
| Date                   | 18/03/2021                       |
| Venue                  | College Fitness Centre           |
| Organized by           | Department of Physical Education |
| Number of Participants | 6 Students                       |

#### Report

Table Tennis Tournament was organized by the Department of Physical Education on 18<sup>th</sup> March 2021 at college Fitness Centre. 6 students participated in the Tournament. Matches were conducted from 3.30 pm to 5.30 pm. Tournament was conducted on Knock out fixture. Sona Paul of III B. Com. Finance and Taxation was the winner and Renjusha A of III B.A. History has won the second position.