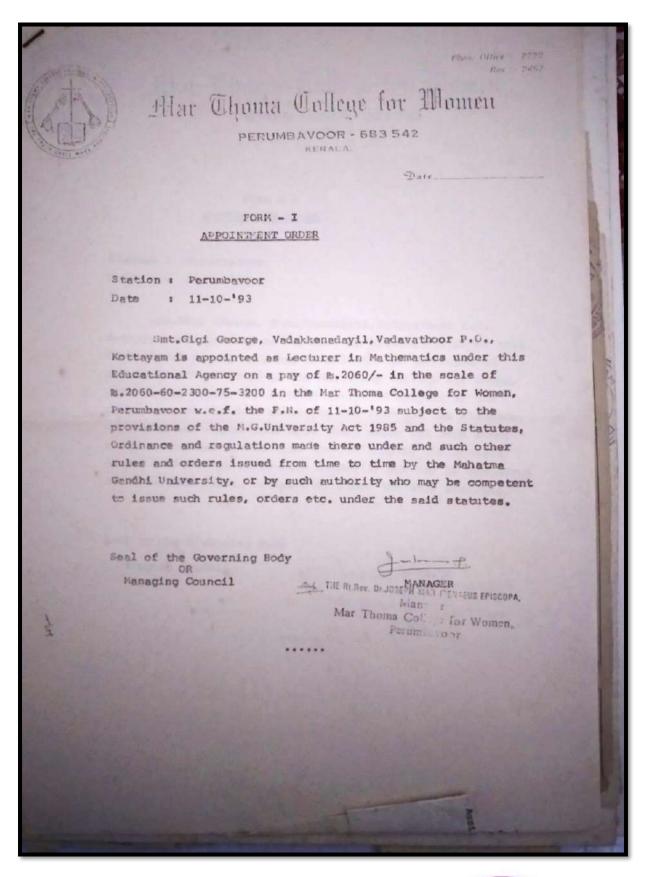

# Mar Thoma College for Momen

PERUMBAVOOR - 683 542

KERALA

Date

Phone Office 2773 Res 2467

## FORM - I APPOINTMENT ORDER

Station: Perumbavoor Date: 11-10-193

Smt.Gigi George, Vedakkenedayil, Vedavathoor P.O.,
Kottayam is appointed as Lecturer in Mathematics under this
Educational Agency on a pay of 8.2060/- in the scale of
8.2060-60-2300-75-3200 in the Mar Thoma College for Women,
Perumbayoor w.e.f. the F.N. of 11-10-193 subject to the
provisions of the M.G.University Act 1985 and the Statutes,
Ordinance and regulations made there under and such other
rules and orders issued from time to time by the Mahatma
Gendhi University, or by such authority who may be competent
to issue such rules, orders etc. under the said statutes.

Seal of the Governing Body OR Managing Council

Mar Thoma Coll For Women,

(Affiliated to Mahatma Gandhi University, Kottayam ACCREDITED BY NAAC)

Kerala 683 542

© 0484 2522723

Fax 0484 2520823

Email:mtcwpbr@yahoo.com