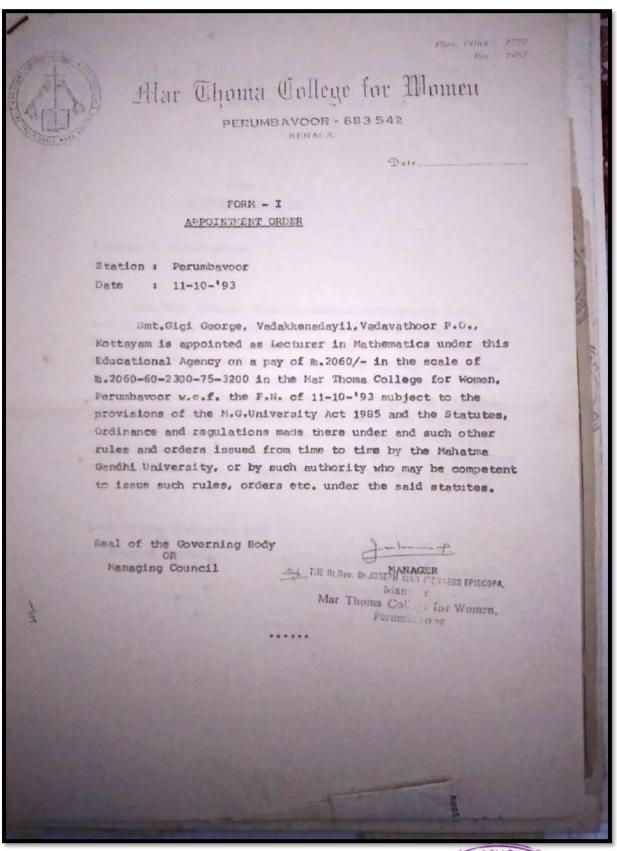

# Mar Thoma College for Momen

PERUMBAVOOR - 683 542

KERALA

Date

Phone Office 2773 Res 2467

## FORM - I APPOINTMENT ORDER

Station: Perumbavoor Date: 11-10-193

Smt.Gigi George, Vedakkenedayil, Vedavathoor P.O.,
Kottayam is appointed as Lecturer in Mathematics under this
Educational Agency on a pay of 8.2060/- in the scale of
8.2060-60-2300-75-3200 in the Mar Thoma College for Women,
Perumbayoor w.e.f. the F.N. of 11-10-193 subject to the
provisions of the M.G.University Act 1985 and the Statutes,
Ordinance and regulations made there under and such other
rules and orders issued from time to time by the Mahatma
Gendhi University, or by such authority who may be competent
to issue such rules, orders etc. under the said statutes.

Seal of the Governing Body OR Managing Council

Mar Thoma Coll For Women,

(Affiliated to Mahatma Gandhi University, Kottayam ACCREDITED BY NAAC)

Kerala 683 542

© 0484 2522723

Fax 0484 2520823

Email:mtcwpbr@yahoo.com