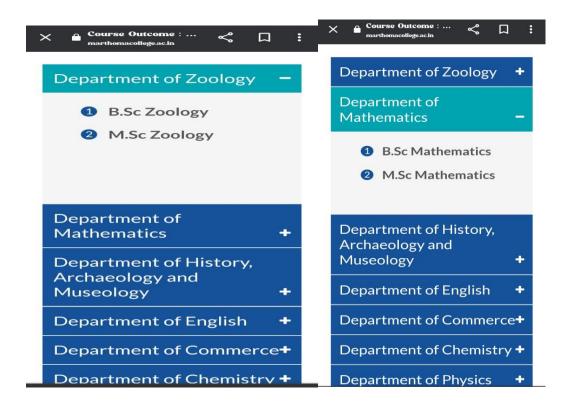

MAR THOMA COLLEGE FOR WOMEN PERUMBAVOOR



# TEACHING-LEARNING AND EVALUATION



PO, PSO & CO - COMMUNICATION

2017-2022

| Sl. No. | Contents                        | Page No. |
|---------|---------------------------------|----------|
| 1.      | Display of PO and CO in college | 3        |
|         | website.                        |          |
| 2.      | Orientation on Outcome Based    | 4        |
|         | education for faculty           |          |
| 3.      | Familiarization of PO and CO    | 5        |
|         | during orientation program for  |          |
|         | first years                     |          |
| 4.      | Display and PO and CO in        | 5        |
|         | department notice board         |          |



### Display of PO and CO in college website.





#### Orientation on Outcome Based education for faculty













Familiarization of PO and CO during orientation program for first years



### Display and PO and CO in department notice board







Principal - in - charge
Mar Thoma College For Women
Perumbayoor - 683 542