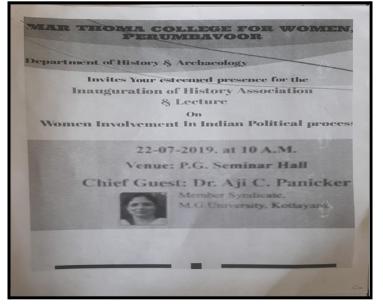

| Women Involvement in Indian Political Process |                                                                          |
|-----------------------------------------------|--------------------------------------------------------------------------|
| Title of the Activity                         | Women involvement in Indian Political<br>Process                         |
| Organising Agency/ Department                 | Department of History                                                    |
| Date & Time                                   | 22/07/2019                                                               |
| Number of students participated               | 98                                                                       |
| Resource Person                               | Dr. Aji C Panicker                                                       |
| Outcome                                       | To understand the importance of women in<br>the Indian Political Process |

# As part of the inauguration of the History association, the Department of History and Archaeology organized a lecture on the involvement of women in the Indian political process. The program took place on July 22, 2019, at the PG seminar hall. Dr. Aji C. Panicker, a member of the MG University syndicate in Kottayam, delivered the lecture, which was attended by 98 students from the Department of History.