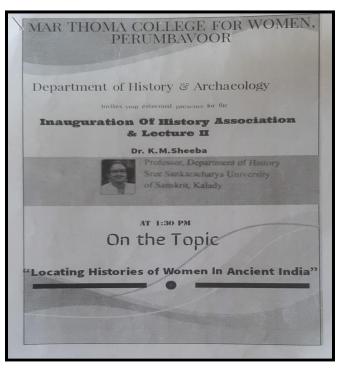

| Title of the Activity                                            | Locating Histories of Women in Ancient India                         |
|------------------------------------------------------------------|----------------------------------------------------------------------|
| Organising Agency/ DepartmentDepartment of History & Archaeology |                                                                      |
| Date & Time                                                      | 22/07/2019                                                           |
| Number of students participated                                  | 101                                                                  |
| Resource Person                                                  | Dr. K M Sheeba                                                       |
| Outcome                                                          | To explore the lesser known & overlooked histories of women in India |

### Locating Histories of Women In Ancient India

On July 22, 2019, at 1:30 PM, the Department of History and Archaeology organized a lecture titled "Locating Histories of Women in Ancient India" to inaugurate the History Association. The lecture took place in the PG seminar hall. Dr. KM Sheeba, Professor in the Department of History at Sree Sankaracharya University of Sanskrit, Kalady, led the lecture. A total of 101 students from the Department of History actively participated in this program.