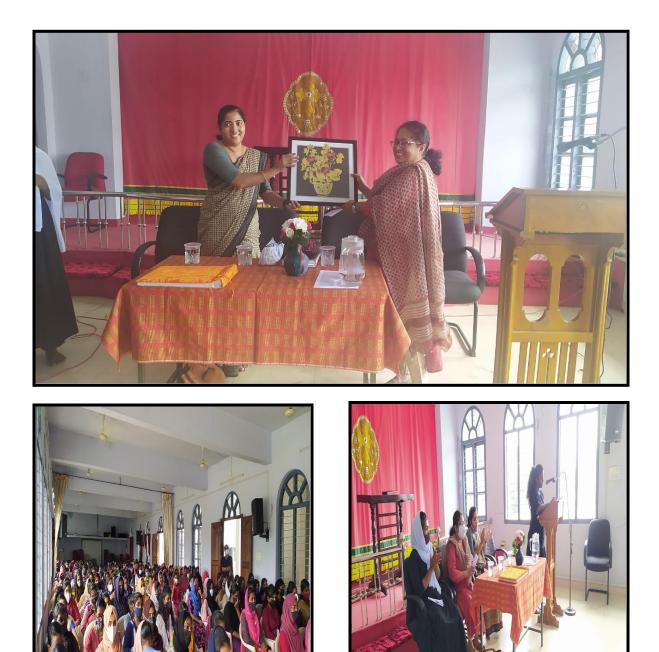

| Webinar on Wom | en's Protection Law | vs |
|----------------|---------------------|----|
|----------------|---------------------|----|

| Title of the Activity        | Webinar on Women's Protection Laws                                         |
|------------------------------|----------------------------------------------------------------------------|
| Organising agency/Department | Women Cell                                                                 |
| Date                         | 25 November 2020                                                           |
| No. of students participated |                                                                            |
| Resource person              | Jayanthi Surendran                                                         |
| Outcome                      | To understand women rights and familiarize with the women protection laws. |

In observance of the International Day for Elimination of the Violence against Women, a webinar was conducted by the Seethalayam Project, Ernakulam district, in collaboration with the Women Cell of Mar Thoma College for Women, Perumbavoor. The webinar took place November on 25th 2020 at Muvattupuzha Homoeopathy, Taluk Government of Kerala. Advocate Javanthi

Surendran delivered a session on the topic "Women Protection Laws." The primary objective of this program was to enhance students' awareness regarding the current status of women and explore avenues for improvement.