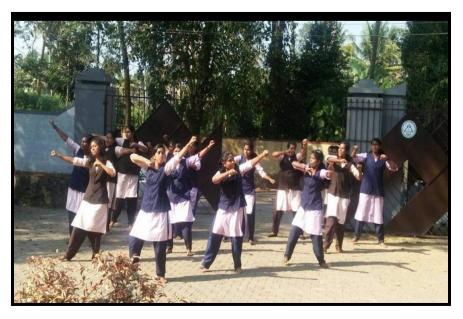

| Title of the Activity        | Flash Mob -on remembering all the women carved a space for themselves |
|------------------------------|-----------------------------------------------------------------------|
| Organizing agency/Department | Department of English                                                 |
| Date                         | 08/03/2018                                                            |
| No. of students participated | 50 students                                                           |
| Resource person              | Students of the Department of English                                 |
| Outcome                      | To recognise the achievements of women & promote Gender Equality      |

### Flash Mob on "Famous Women Personalities "

On March 8, 2018, as part of International Women's Day, students organized a Flash Mob to honor and remember all the women who have made significant contributions and carved a space

for themselves. The event aimed to commemorate International Women's Day, raising awareness about the ongoing need for activism and advocacy on behalf of women. It also served as a platform to recognize the achievements of women and promote gender equality. The Flash Mob celebrated the empowerment of women, emphasizing the

importance of creating an inclusive, equitable, and safe world for all. By coming together in this lively and energetic display, the participants aimed to inspire and encourage others to join the movement towards gender equality. The event served as a powerful reminder of the progress made and the work still to be done in ensuring women's rights and opportunities are upheld.