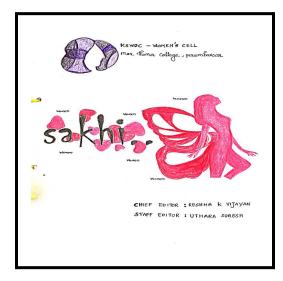

| Release | of Man | uscript Ma | gazine : | Sakhi |
|---------|--------|------------|----------|-------|
|---------|--------|------------|----------|-------|

| Title of the Activity        | Release of manuscript magazine: Sakhi             |
|------------------------------|---------------------------------------------------|
| Organising agency/Department | Women's Cell                                      |
| Date                         | 30 March 2019                                     |
| Participants                 | Students from various departments of the college. |
| Outcome                      | To enhance students' writing & artistic skills    |

### "Sakhi"included

Collection of writings, poems, stories, and drawings contributed by students from various departments within the college. The magazine provided an avenue for students to express their creativity, develop their soft skills, foster innovative thinking, and gain awareness about the significant role of women in society.

On 30th March 2019, the Women's Cell of Mar Thoma College for Women published a manuscript magazine titled "Sakhi."The magazine's theme revolved around "The Role of Women in Society." Dr. Minu Susan served as the Women's Cell Coordinator, while Ms. Uthara Suresh held the position of staff editor. Reshma K. Vijayan took on the role of chief editor for the magazine.