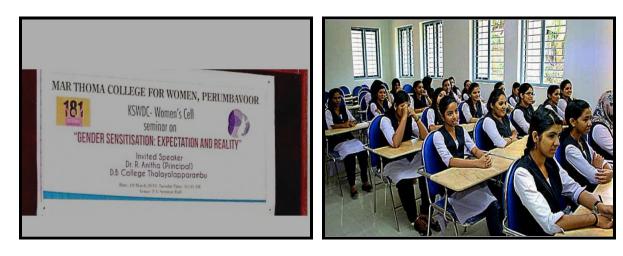

### Seminar on "Gender Sensitization : Expectations & Reality"

In association with the Kerala State Women's Development Corporation Ltd., the Women's Cell of Mar Thoma College for Women, Perumbavoor, organized a seminar titled "Gender Sensitization: Expectations and Reality" on March 18, 2019. The seminar took place in the PG

Seminar Hall, featuring Dr. R Anitha, Principal of DB College, Thalayolaparambu, as the resource person. Dr. Lisy Cherian, Principal of Mar Thoma College for Women, delivered a talk addressing the serious issues faced by women in our society. The seminar focused on gender sensitization, which involves teaching gender sensitivity and promoting behavior modification by raising awareness of gender equality concerns. Dr. Anitha's talk specifically centered on the disparity between expectations and reality regarding gender sensitization in our society. She also emphasized the importance of women's legal rights and their proper utilization to combat exploitation. The seminar proved to be an eye-opening experience for the students