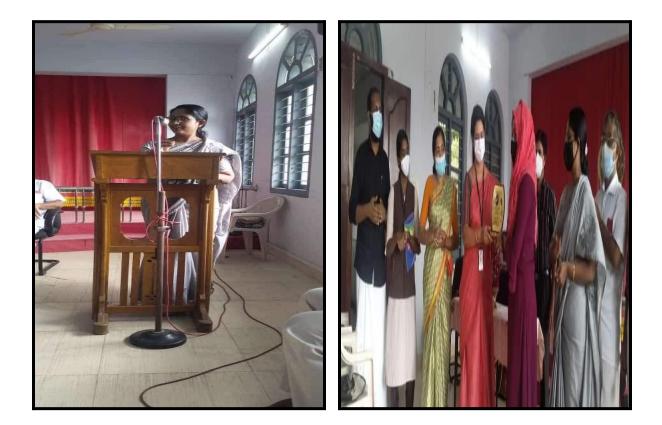

In commemoration of the International Day of the Girl Child, we organized an event called "La Femme." The event featured an intercollegiate slogan writing contest and a Miss Cosmo contest exclusively for Mar Thoma College for Women (MTCW) students. Miss Lekshmi S. Nair, HR Lead at Vysheshika Pvt Ltd, and Ms. Supriya Susan Kurian, the college librarian, served as the judges. The slogan writing contest saw the participation of 25 contestants, with Shabna Yousaf from Sree Sankara, Kalady securing the first position, followed by Anju Anilkumar from MTCW in second place, and Aswathymol from Morning Star, Angamali, in third place. The Miss Cosmo contest attracted 11 participants, and Vrinda, an MSc. Zoology student, claimed the title of Miss Cosmo. Deva Renjini, a second-year B.Com Taxation student, emerged as the first runner-up, while Fathima Nazrin, also a second-year B.Com Taxation student, secured the second runner-up position.