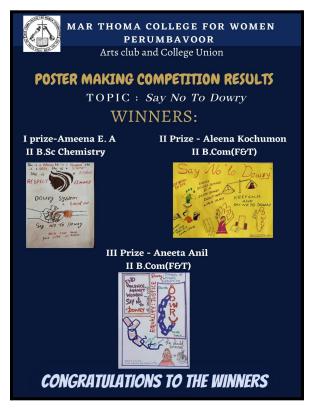

| Title of the Activity        | Poster Designing Competition on the theme "The Trauma of Refugee Women "                                               |
|------------------------------|------------------------------------------------------------------------------------------------------------------------|
| Organising agency/Department | Women's Cell                                                                                                           |
| Date                         | 20 June 2018                                                                                                           |
| No. of students participated | 21                                                                                                                     |
| Outcome                      | To develop soft skills among students while fostering<br>awareness about the challenges confronted by refugee<br>women |

Poster Designing Competition on the theme " The Trauma of Refugee Women "

The Women's Cell of Mar Thoma College for Women organized a poster designing competition on the theme "The Trauma of Refugee Women" in Room No: 301 at 1:00 pm as part of World Refugee Day. The competition comprised teams of three members each. Seven teams from

of various departments the college participated in the program. The organizers provided chart papers for the competition, and the duration was one hour. The winners of the competition are as follows: First prize - Anjana Ajith, Niya Merin Mathew (II B.Sc. Physics) Second prize - Fathima Usman, Haritha B. Kumar, and Farzin Fussel (II B.Com) Third prize - Keerthy T.S., Nazrin V.M., and Aswathy N.A. Also, ParvathyV.G., Linny Benny, and Achitha Kareem were recognized. The program aimed to raise awareness about the social, economic, and mental issues faced by refugee women in their host countries. Additionally, it sought to enhance the soft skills of students, which