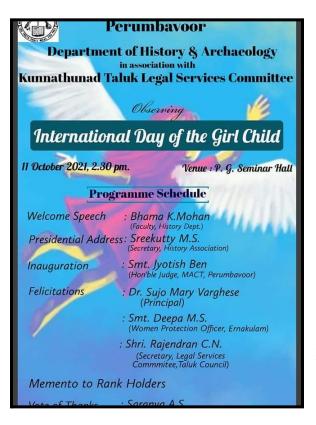

In commemoration of the International Day of the Girl Child, we organized an event called "La Femme." The event featured an intercollegiate slogan writing contest and a Miss Cosmo contest exclusively for Mar Thoma College for Women (MTCW) students. Miss Lekshmi S. Nair, HR Lead at Vysheshika Pvt Ltd, and Ms. Supriya Susan Kurian, the college librarian, served as the judges. The slogan writing contest saw the participation of 25 contestants, with Shabna Yousaf from Sree Sankara, Kalady securing the first position, followed by Anju Anilkumar from MTCW in second place, and Aswathymol from Morning Star, Angamali, in third place. The Miss Cosmo contest attracted 11 participants, and Vrinda, an MSc. Zoology student, claimed the title of Miss Cosmo. Deva Renjini, a second-year B.Com Taxation student, emerged as the first runner-up, while Fathima Nazrin, also a second-year B.Com Taxation student, secured the second runner-up position.