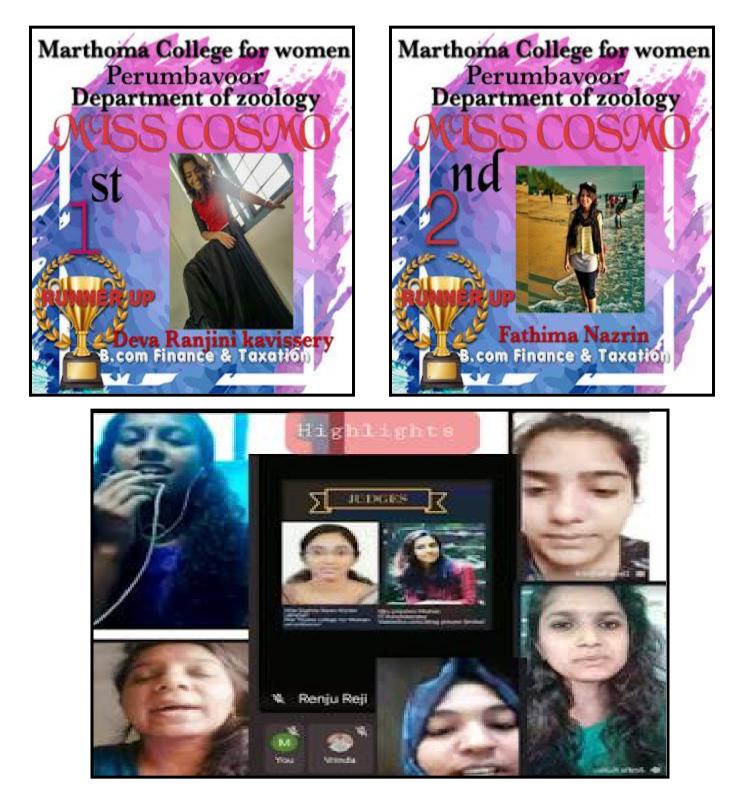

In commemoration of the International Day of the Girl Child, we organized an event called "La Femme." The event featured an intercollegiate slogan writing contest and a Miss Cosmo contest exclusively for Mar Thoma College for Women (MTCW) students. Miss Lekshmi S. Nair, HR Lead at Vysheshika Pvt Ltd, and Ms. Supriya Susan Kurian, the college librarian, served as the judges. The slogan writing contest saw the participation of 25 contestants, with Shabna Yousaf from Sree Sankara, Kalady securing the first position, followed by Anju Anilkumar from MTCW in second place, and Aswathymol from Morning Star, Angamali, in third place. The Miss Cosmo contest attracted 11 participants, and Vrinda, an MSc. Zoology student, claimed the title of Miss Cosmo. Deva Renjini, a second-year B.Com Taxation student, emerged as the first runner-up, while Fathima Nazrin, also a second-year B.Com Taxation student, secured the second runner-up position.