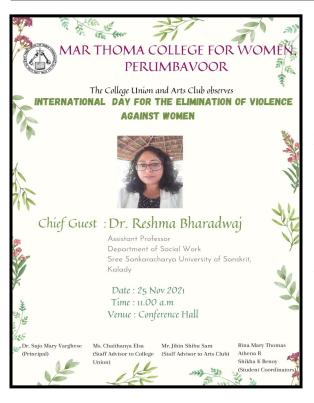

| Webinar on Wom | en's Protection Law | vs |
|----------------|---------------------|----|
|----------------|---------------------|----|

| Title of the Activity        | Webinar on Women's Protection Laws                                         |
|------------------------------|----------------------------------------------------------------------------|
| Organising agency/Department | Women Cell                                                                 |
| Date                         | 25 November 2020                                                           |
| No. of students participated |                                                                            |
| Resource person              | Jayanthi Surendran                                                         |
| Outcome                      | To understand women rights and familiarize with the women protection laws. |

In observance of the International Day for Elimination of the Violence against Women, a webinar was conducted by the Seethalayam Project, Ernakulam district, in collaboration with the Women Cell of Mar Thoma College for Women, Perumbavoor. The webinar took place November on 25th 2020 at Muvattupuzha Homoeopathy, Taluk Government of Kerala. Advocate Javanthi

Surendran delivered a session on the topic "Women Protection Laws." The primary objective of this program was to enhance students' awareness regarding the current status of women and explore avenues for improvement.