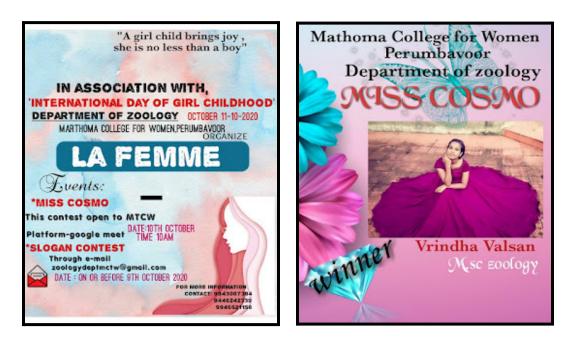

### International Day of Girlhood : Slogan Writing Competition & Miss Cosmo Competition

| Title of the Activity         | La Femme                                      |
|-------------------------------|-----------------------------------------------|
| Organising Agency/ Department | Department of Zoology                         |
| Date                          | 11 October 2020                               |
| No. of Students Participated  | 25                                            |
| Resource Person               |                                               |
| Outcome                       | To improve creative thinking & writing skills |

In commemoration of the International Day of the Girl Child, we organized an event called "La Femme." The event featured an intercollegiate slogan writing contest and a Miss Cosmo contest exclusively for Mar Thoma College for Women (MTCW) students. Miss Lekshmi S. Nair, HR Lead at Vysheshika Pvt Ltd, and Ms. Supriya Susan Kurian, the college librarian, served as the judges. The slogan writing contest saw the participation of 25 contestants, with Shabna Yousaf from Sree Sankara, Kalady securing the first position, followed by Anju Anilkumar from MTCW in second place, and Aswathymol from Morning Star, Angamali, in third place. The Miss Cosmo contest attracted 11 participants, and Vrinda, an MSc. Zoology student, claimed the title of Miss Cosmo. Deva Renjini, a second-year B.Com Taxation student, emerged as the first runner-up, while Fathima Nazrin, also a second-year B.Com Taxation student, secured the second runner-up position.