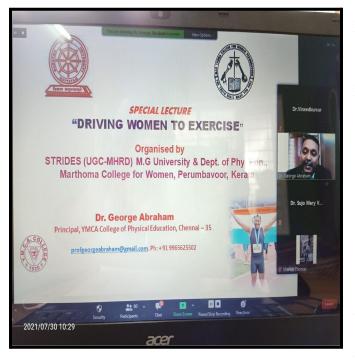

### Webinar on Physical Activity & Bone - Persuading women to exercise

The Department of Physical Education arranged a webinar on 9th January 2021, titled "Physical Activity & Bone: Encouraging Women to Exercise." Mr. Sudheesh C. S., Assistant Professor at

Lakshmibai National College of Physical Education, Thiruvananthapuram, served as the resource person for the webinar. The main purpose of this program was to emphasize the importance of maintaining physical fitness in order to prevent and manage noncommunicable diseases like heart disease, stroke, diabetes, and more. By advocating for regular exercise, especially among women, the webinar aimed to raise awareness about the impact of physical activity on bone health and overall well-being. During the session, participants gained valuable insights into the benefits of exercise and were encouraged to prioritize physical activity in their daily lives. The webinar served as a platform to educate attendees about the correlation between physical fitness and the prevention of various health conditions, empowering them to lead healthier lifestyles.