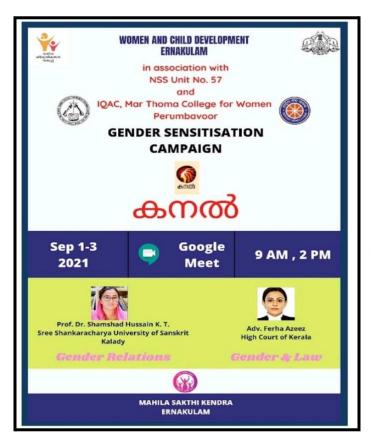

0485 - 2836566

Nov. 25

Time - 10.30 am - 11.30 am

nternational Day for the

elimination of violence

against women

| <b>Each Voice Matters:</b> | Focussing on | <b>Gender Awarenes</b> | s & Rights of Gen | der Minorities |
|----------------------------|--------------|------------------------|-------------------|----------------|
|                            |              |                        |                   |                |

| Title of the Activity         | Each Voice Matters                                    |
|-------------------------------|-------------------------------------------------------|
| Organising Agency/ Department | Department of English                                 |
| Date                          | 8 December 2020                                       |
| No. of Students Participated  | 75                                                    |
| Resource Person               |                                                       |
| Outcome                       | To understand the various rights of gender minorities |

A webinar titled "Each Voice Matters" was conducted on 8th December 2020 at 2.30 pm via Google Meet, focusing on gender awareness and the rights of gender minorities. The session witnessed the participation of 75 students. The primary objective of this program was to promote gender equality and women's empowerment. It aimed to provide girls with decision-making and life skills that would contribute their development into to womanhood. By raising awareness about gender issues and the rights of gender minorities, the webinar aimed to create a more inclusive and equitable society. The session served as a platform to engage students in discussions and activities related to gender awareness. It emphasized the significance of each individual's voice in shaping a more just and equal world for all genders.