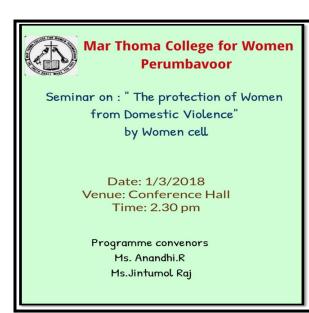

| Title of the Activity        | Seminar on the protection of Women from<br>Domestic Violence                                                                |
|------------------------------|-----------------------------------------------------------------------------------------------------------------------------|
| Organizing agency/Department | Women's Cell                                                                                                                |
| Date                         | 01/03/2018                                                                                                                  |
| No. of students participated | 75 students                                                                                                                 |
| Resource person              | Dr.Kochurani,Dept.of Economics,Bharat Matha<br>College                                                                      |
| Outcome                      | To create awareness about the Domestic<br>Violence Act and the profound effects it has on<br>victims and society as a whole |

### Seminar on "Protection of Women from Domestic Violence"

A Seminar on "Protection of Women from Domestic Violence" was conducted by the Women's Cell of Marthoma College For Women, Perumbavoor on 01/03/2018. The session featured a talk delivered by Dr. Kochurani from the Department of Economics at Bharat Matha College, Thrikkakara. A total of approximately 75 students from various departments actively participated in the seminar. The event was organized under the guidance of Mrs. R. Anandhi and Mrs. Jintumol Raj P. The main objective of the seminar was to raise awareness about the laws pertaining to domestic violence and to empower women by enhancing their self-esteem and self-confidence. Furthermore, the seminar aimed to emphasize the importance of