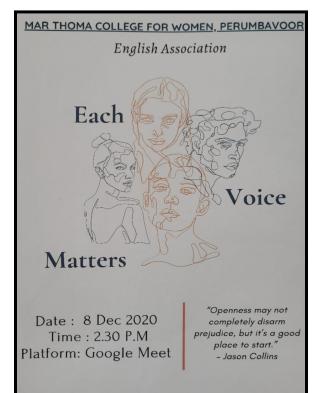

| Title of the Activity         | Each Voice Matters                                    |
|-------------------------------|-------------------------------------------------------|
| Organising Agency/ Department | Department of English                                 |
| Date                          | 8 December 2020                                       |
| No. of Students Participated  | 75                                                    |
| Resource Person               |                                                       |
| Outcome                       | To understand the various rights of gender minorities |

A webinar titled "Each Voice Matters" was conducted on 8th December 2020 at 2.30 pm via Google Meet, focusing on gender awareness and the rights of gender minorities. The session witnessed the participation of 75 students. The primary objective of this program was to promote gender equality and women's empowerment. It aimed to provide girls with decision-making and life skills that would contribute their development into to womanhood. By raising awareness about gender issues and the rights of gender minorities, the webinar aimed to create a more inclusive and equitable society. The session served as a platform to engage students in discussions and activities related to gender awareness. It emphasized the significance of each individual's voice in shaping a more just and equal world for all genders.