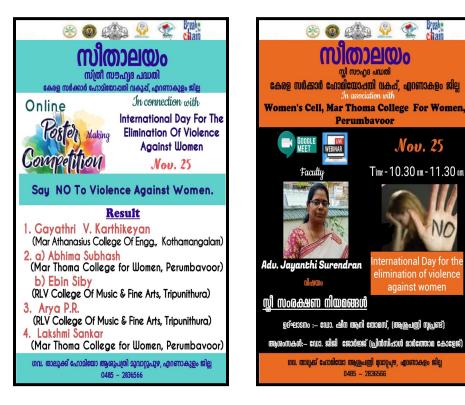

| Webinar on Wom | en's Protection Law | vs |
|----------------|---------------------|----|
|----------------|---------------------|----|

| Title of the Activity        | Webinar on Women's Protection Laws                                         |
|------------------------------|----------------------------------------------------------------------------|
| Organising agency/Department | Women Cell                                                                 |
| Date                         | 25 November 2020                                                           |
| No. of students participated |                                                                            |
| Resource person              | Jayanthi Surendran                                                         |
| Outcome                      | To understand women rights and familiarize with the women protection laws. |

In observance of the International Day for Elimination of the Violence against Women, a webinar was conducted by the Seethalayam Project, Ernakulam district, in collaboration with the Women Cell of Mar Thoma College for Women, Perumbavoor. The webinar took place November on 25th 2020 at Muvattupuzha Homoeopathy, Taluk Government of Kerala. Advocate Javanthi

Surendran delivered a session on the topic "Women Protection Laws." The primary objective of this program was to enhance students' awareness regarding the current status of women and explore avenues for improvement.