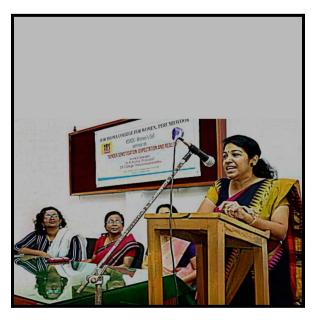

### Seminar on "Gender Sensitization : Expectations & Reality"

In association with the Kerala State Women's Development Corporation Ltd., the Women's Cell of Mar Thoma College for Women, Perumbavoor, organized a seminar titled "Gender Sensitization: Expectations and Reality" on March 18, 2019. The seminar took place in the PG

Seminar Hall, featuring Dr. R Anitha, Principal of DB College, Thalayolaparambu, as the resource person. Dr. Lisy Cherian, Principal of Mar Thoma College for Women, delivered a talk addressing the serious issues faced by women in our society. The seminar focused on gender sensitization, which involves teaching gender sensitivity and promoting behavior modification by raising awareness of gender equality concerns. Dr. Anitha's talk specifically centered on the disparity between expectations and reality regarding gender sensitization in our society. She also emphasized the importance of women's legal rights and their proper utilization to combat exploitation. The seminar proved to be an eye-opening experience for the students