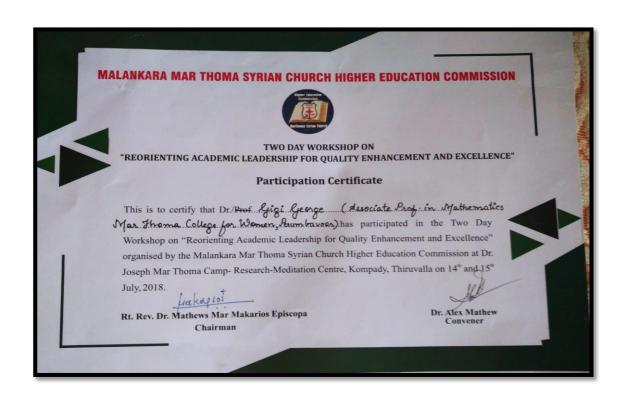

# MALANKARA MAR THOMA SYRIAN CHURCH HIGHER EDUCATION COMMISSION

TWO DAY WORKSHOP ON "REORIENTING ACADEMIC LEADERSHIP FOR QUALITY ENHANCEMENT AND EXCELLENCE"

#### **Participation Certificate**

This is to certify that Dr. Prof. Preethi Sara Jeseph

Workshop on "Reorienting Academic Leadership for Quality Enhancement and Excellence" organised by the Malankara Mar Thoma Syrian Church Higher Education Commission at Dr. Joseph Mar Thoma Camp- Research-Meditation Centre, Kompady, Thiruvalla on 14th and 15th July, 2018.

Rt. Rev. Dr. Mathews Mar Makarios Episcopa Chairman

Dr. Alex Mathew

Malankara Mar Thoma Syrian Church
Higher Education Commission
Sabra Office, Tiruvalla, Kerala 689641

223

Date: 140 + 2018

We man Prember Volt