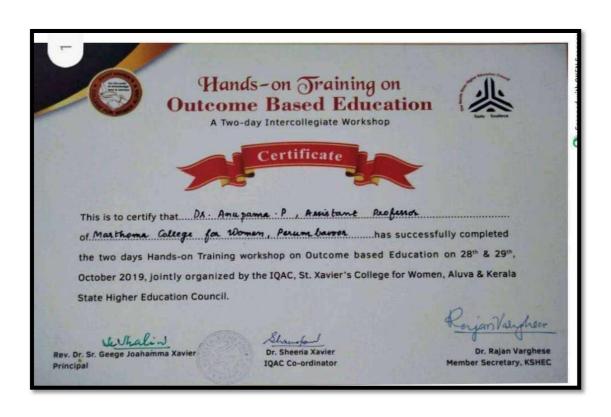

# MALANKARA MAR THOMA SYRIAN CHURCH HIGHER EDUCATION COMMISSION

TWO DAY WORKSHOP ON "REORIENTING ACADEMIC LEADERSHIP FOR QUALITY ENHANCEMENT AND EXCELLENCE"

#### **Participation Certificate**

This is to certify that Dr. Prof. Preethi Sara Jeseph

Workshop on "Reorienting Academic Leadership for Quality Enhancement and Excellence" organised by the Malankara Mar Thoma Syrian Church Higher Education Commission at Dr. Joseph Mar Thoma Camp- Research-Meditation Centre, Kompady, Thiruvalla on 14th and 15th July, 2018.