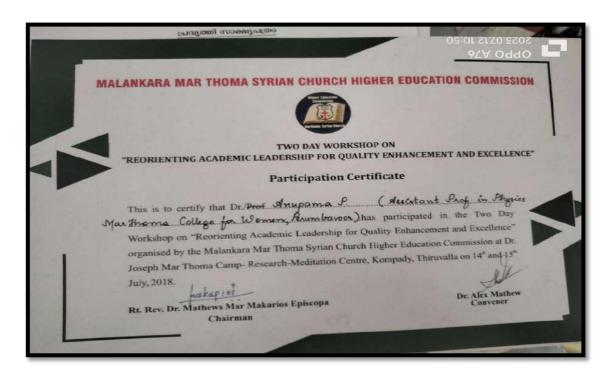

# MALANKARA MAR THOMA SYRIAN CHURCH HIGHER EDUCATION COMMISSION

TWO DAY WORKSHOP ON "REORIENTING ACADEMIC LEADERSHIP FOR QUALITY ENHANCEMENT AND EXCELLENCE"

#### **Participation Certificate**

This is to certify that Dr. Prof. Preethi Sara Jeseph

Workshop on "Reorienting Academic Leadership for Quality Enhancement and Excellence" organised by the Malankara Mar Thoma Syrian Church Higher Education Commission at Dr. Joseph Mar Thoma Camp- Research-Meditation Centre, Kompady, Thiruvalla on 14th and 15th July, 2018.