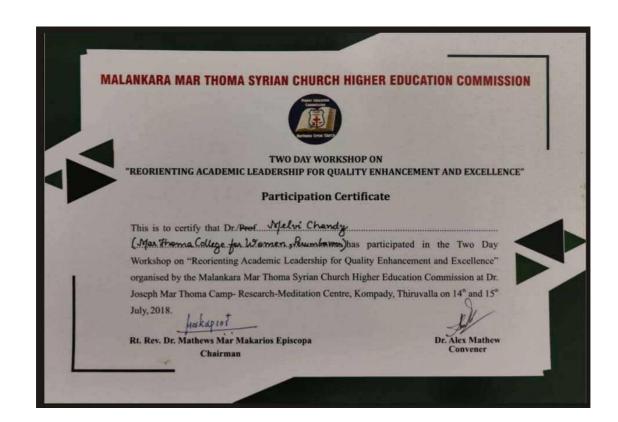

# MALANKARA MAR THOMA SYRIAN CHURCH HIGHER EDUCATION COMMISSION

TWO DAY WORKSHOP ON "REORIENTING ACADEMIC LEADERSHIP FOR QUALITY ENHANCEMENT AND EXCELLENCE"

#### **Participation Certificate**

This is to certify that Dr. Prof. Preethi Sara Jeseph

Workshop on "Reorienting Academic Leadership for Quality Enhancement and Excellence" organised by the Malankara Mar Thoma Syrian Church Higher Education Commission at Dr. Joseph Mar Thoma Camp- Research-Meditation Centre, Kompady, Thiruvalla on 14th and 15th July, 2018.