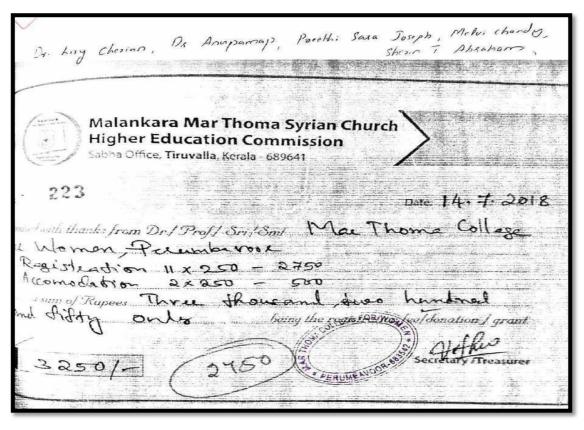

|                    | Man chanden                                                                |
|--------------------|----------------------------------------------------------------------------|
| Dy. Luy Ch         | herian, De Anaparnap, Parethi Sara Joseph, Melvi chando, sheria i Abraham. |
|                    |                                                                            |
|                    |                                                                            |
|                    |                                                                            |
| Ma                 | lankara Mar Thoma Syrian Church                                            |
| Hig                | ther Education Commission a Office, Tiruvalla, Kerala - 689641             |
| 3000               | a Office, firavalla, Kerala - 689641                                       |
| . 223              | is the first $m{I}$                                                        |
| . 1                | Date 14-7-2018                                                             |
| www.lunch thanks h | rum Dr. / Prof / Sritsmi Mar Thomas College                                |
| 4 Woman            | Perembrose                                                                 |
| Registe esta       | S 11 x 2 CO = 275°                                                         |
| " (comodati        | s- 2×250 - 580                                                             |
| a sum of Rupee     | Three thousand does hundred                                                |
| ing aggital        | Or Les being the registes monte for formation f grant                      |
| 2                  | ) s) nisher                                                                |
| 3250/              | 2450 19 PERUMENOGESS Secretary Treasurer                                   |
| 1                  | - CFRUMEN                                                                  |
|                    |                                                                            |

Rt. Rev. Dr. Mathews Mar Makarios Episcopa Chairman

Dr. Alex Mathew

Malankara Mar Thoma Syrian Church
Higher Education Commission
Sabra Office, Tiruvalla, Kerala 689641

223

Date: 140 + 2018

We man Prember Volt

Registration 11 x 250 = 2750

A comodation 2x250 - 580

Issue of Repease Three of Rose and shows hundred and fifty on to being the regist 188 moneton of grant

2 250/- 2450

2 250/- 2450

3 250/- 2450

3 250/- 2450