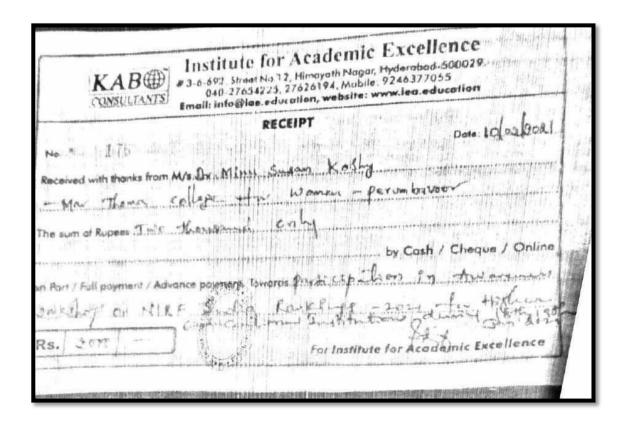

|
| with dates<br>5.Requested financ<br>purpose                                                                        | cial aid & its      | Rs 640, Registralian + Transporte                                                                     |
| purpose  6. Whether the applicant has requested for financial aid in this academic year before, specify the amount |                     | NIL Washington Lease FOR MORE                                                                         |
| Date of the applia                                                                                                 | ation: 1/0/         | 2019 Signature of the applicant                                                                       |



| MAR THA                                                                                                           | MA CONTROL DON NOT THE                                                                           |  |  |
|-------------------------------------------------------------------------------------------------------------------|--------------------------------------------------------------------------------------------------|--|--|
|                                                                                                                   | MA COLLEGE FOR WOMEN PERUMBAVOOR                                                                 |  |  |
| Application form for the staf                                                                                     | f to apply