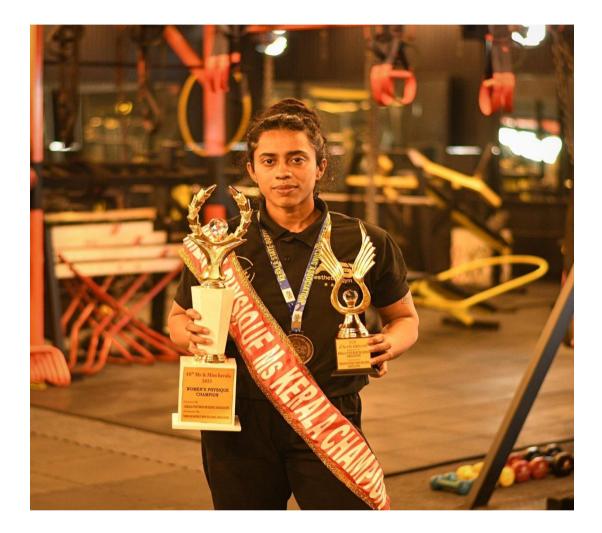

---------------------|
| 1      | Table tennis court | Yes  | 2010                  |





4F9Q+MHF, Perumbavoor - Kuruppampady Rd, Perumbavoor, Kerala 683542, India Lat 10.11964° Long 76.489097° 16/03/23 02:49 PM GMT +05:30



| CHESS |
|-------|
|       |

| Sl. No | Name  | Wifi | Year of Establishment |
|--------|-------|------|-----------------------|
| 1      | Chess | Yes  | 1982                  |





## **CYCLING**

| Sl. No | Name    | Wifi | Year of Establishment |
|--------|---------|------|-----------------------|
| 1      | Cycling | Yes  | 2020                  |





## **GYMNASIUM**

| Sl. No | Name      | Wifi | Year of Establishment |
|--------|-----------|------|-----------------------|
| 1      | Gymnasium | Yes  | 2010                  |





#### **BODY BUILDING**





## **ATHLETICS**

| Sl. No | Name      | Wifi | Year of Establishment |
|--------|-----------|------|-----------------------|
| 1      | Athletics | Yes  | 2021                  |





#### ATHLETICS







## TUG OF WAR

| Sl. No | Name       | Wifi | Year of Establishment |
|--------|------------|------|-----------------------|
| 1      | Tug of war | Yes  | 2022                  |







## YOGA ZONE

| Sl. No | Name      | Wifi | Year of Establishment |
|--------|-----------|------|-----------------------|
| 1      | Yoga Zone | Yes  | 2010                  |



Latitude 10.1162624°

Local 10:55:17 AM GMT 05:25:17 AM

Longitude 76.4879372°

Altitude 0 meters Tuesday, 21-06-2022



## YOGA TRAINING ZONE





## FIRING RANGE

| Sl. No | Name         | Wifi | Year of Establishment |
|