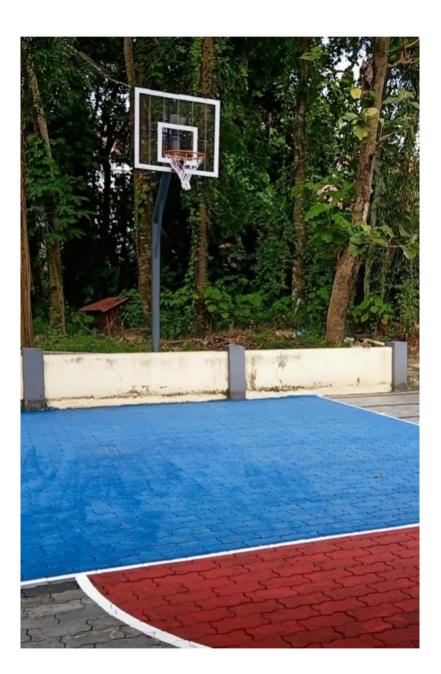

## BASKETBALL

| Sl. No | Name             | Area     | Wifi | Year of Establishment |
|--------|------------------|----------|------|-----------------------|
| 1      | Basketball court | 30 x 17m | Yes  | 2023                  |