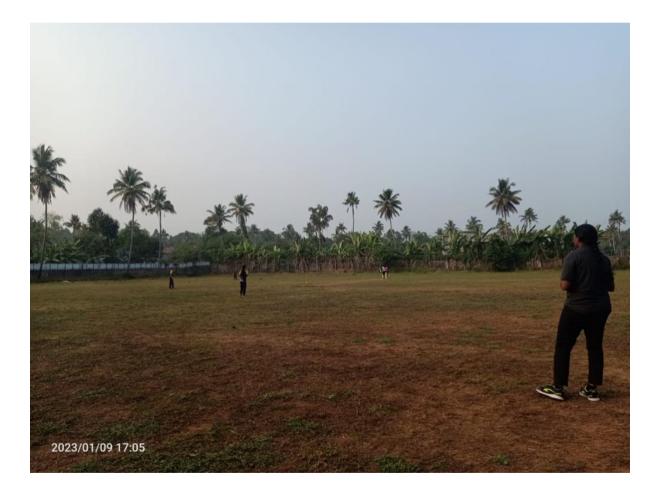

## **CRICKET**

| Sl. No | Name           | Area     | Wifi | Year of Establishment |
|--------|----------------|----------|------|-----------------------|
| 1      | Cricket ground | 84 x 80m | Yes  | 2010                  |