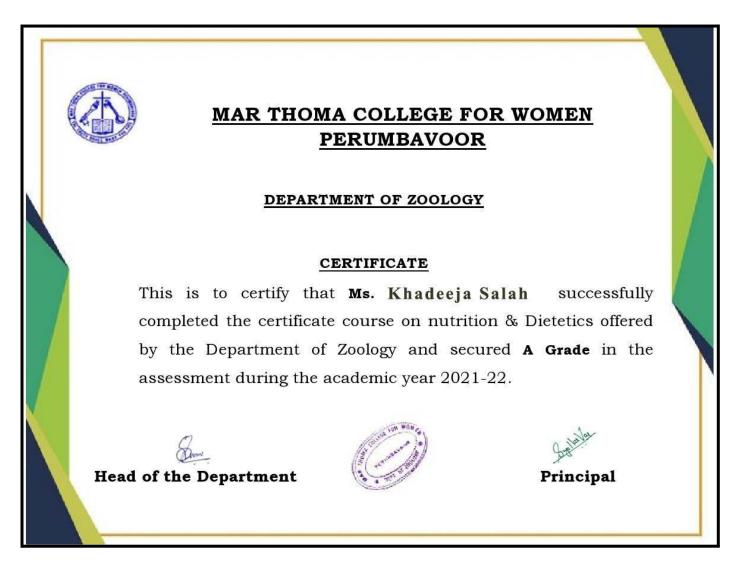

### **11. Certificate Course in Nutrition & Dietetics**

### MAR THOMA COLLEGE FOR WOMEN PERUMBAVOOR

#### DEPARTMENT OF ZOOLOGY

#### CERTIFICATE

This is to certify that **Ms. Surya Sasi** successfully completed the certificate course on nutrition & Dietetics offered by the Department of Zoology and secured **A Grade** in the assessment during the academic year 2021-22.

Head of the Department

Principal