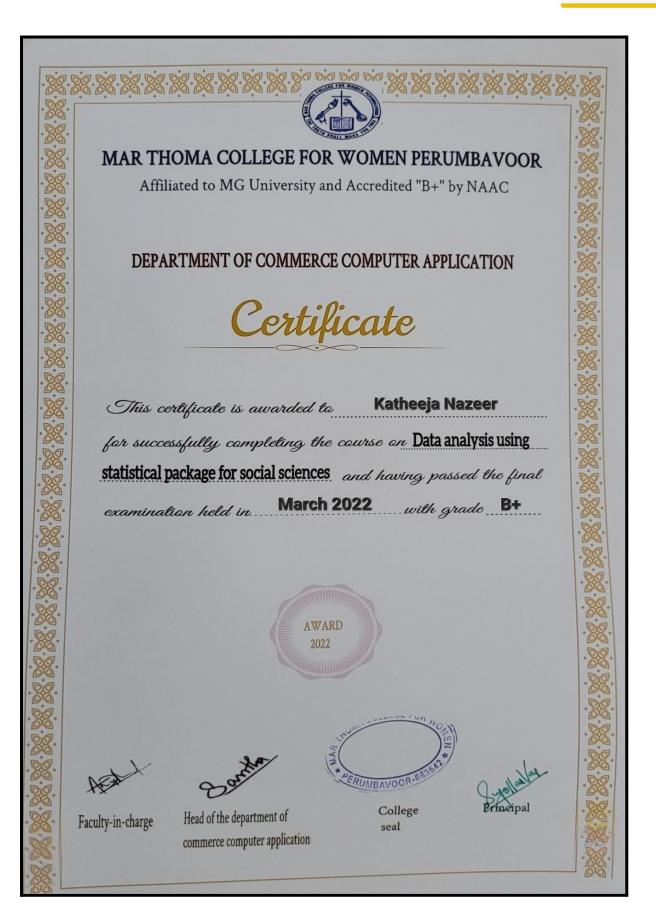

## 13. Certificate Course in Data Analysis using Statistical Package for Social Sciences