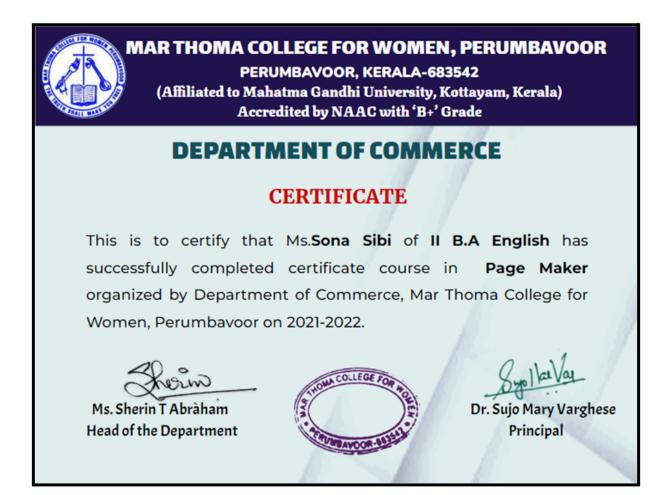

## **16. Certificate Course in Page Maker**

PERUMBAVOOR, KERALA-683542 (Affiliated to Mahatma Gandhi University, Kottayam, Kerala) Accredited by NAAC with 'B+' Grade

### **DEPARTMENT OF COMMERCE**

#### CERTIFICATE

This is to certify that Ms.**Susmitha M** of **II B.A English** has successfully completed certificate course in **Page Maker** organized by Department of Commerce, Mar Thoma College for Women, Perumbavoor on 2021-2022.

Ms. Sherin T Abraham

Head of the Department

al

PERUMBAVOOR, KERALA-683542 (Affiliated to Mahatma Gandhi University, Kottayam, Kerala) Accredited by NAAC with 'B+' Grade