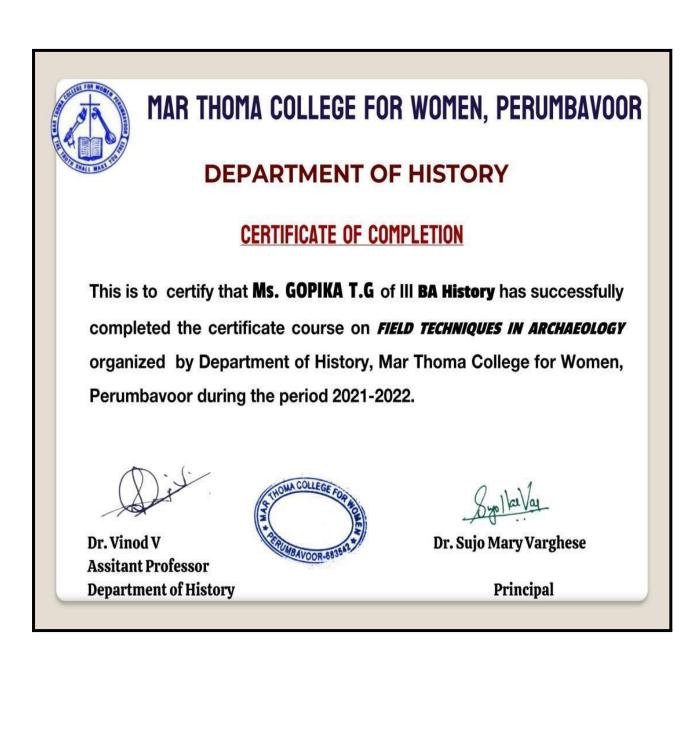

## 14. Certificate Course on Field Techniques in Archaeology

## **CERTIFICATE OF COMPLETION**

This is to certify that **Ms. DIYA SUPRI** of III **BA History** has successfully completed the certificate course on *FIELD TECHNIQUES IN ARCHAEOLOGY* organized by Department of History, Mar Thoma College for Women, Perumbavoor during the period 2021-2022.

Dr. Vinod V Assitant Professor Department of History

SyplanVay

Dr. Sujo Mary Varghese

Principal