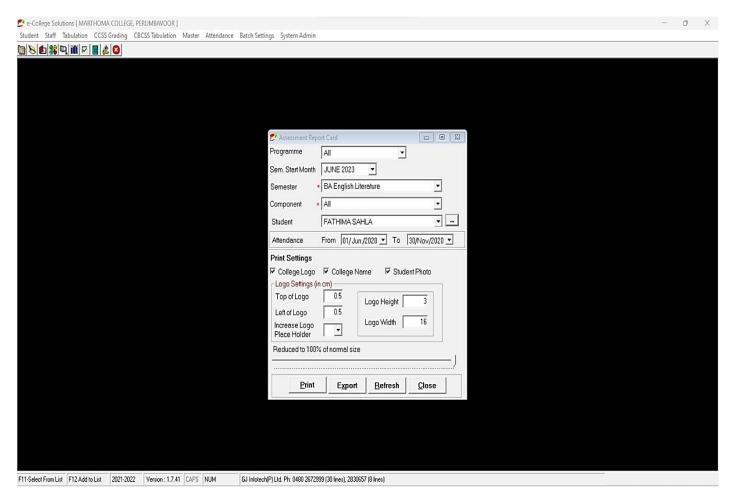

#### 4. Examination

a) Internal Marks and Report Card- e-college Solutions

e-college Solutions software window for report card

### MAR THOMA COLLEGE FOR WOMEN PERUMBAVOOR

#### Internal Marks Report Card 2020-21

Admn.No. : 10819 Class No. : 215301

Semester : III SEM BA ENGLISH ADMINISTRATIVE ASSISTANT

Core Subject : ENGLISH

Address : Muladan House, Edavoor P.O,

Edavoor, Ernakulam.

Pin: 683544

Email :salhafathima444@gmail.com

FATHIMA SAHLA

| Sl.No. | Course Name                                               | Attendance | Assignment/S<br>eminar (5) | Internal<br>Exam (10) | Total(20) |
|--------|-----------------------------------------------------------|------------|----------------------------|-----------------------|-----------|
| 1      | Literature and/as Identity                                | 5          | 4.5                        | 8.5                   | 18        |
| 2      | The Harmony of Prose                                      | 5          | 4.8                        | 8.2                   | 18        |
| 3      | The Symphony of Verse                                     | 5          | 4.5                        | 8.5                   | 18        |
| 4      | Evolution of Literary Movements:The Shapers of<br>Destiny | 5          | 4                          | 8                     | 17        |
| 5      | Business Accounting                                       | 5          | 4.5                        | 8.5                   | 18        |
|        |                                                           |            |                            |                       |           |
|        |                                                           |            |                            |                       |           |

Signature of:

Class Teacher HOD Principal Parent

Date: 04/April/2021

e-College Solutions

b) University Exams- M.G University Portal

MG university exam management portal for internal mark entry