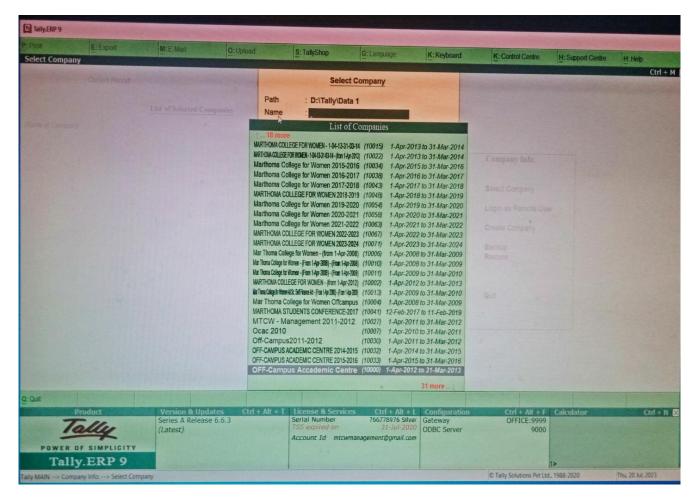

#### 3. Finance and Accounts

- a) Accounts of students' fees- e-college Solutions
- b) Management staff salary and other management accounts-Tally ERP 9
- c) Permanent staff salary (appointed under Government of Kerala)- SPARK
  - d) Bill Settlements- site of Govt. of Kerala
  - e) Central Govt. Fund (M.P., U.G.C., RUSA and other Central Govt. Funds- PFMS (Public Financial Management System)

#### b) Tally ERP 9

Tally ERP 9 software window for management staff salary account computation

c) Permanent staff salary (Government staff)-SPARK (site of Govt. of Kerala)