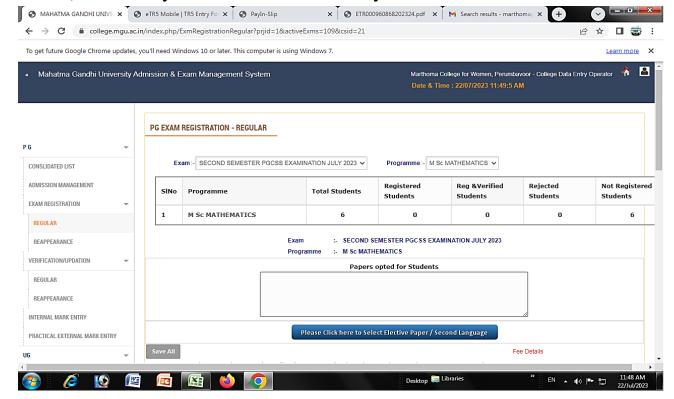

#### 2. Admission

Admission- e-college solutions and CAP online admission portal of M.G University

e-college Solutions software window for admission

#### CAP Online Admission Portal of M.G University

mgu CAP portal for PG admissionS