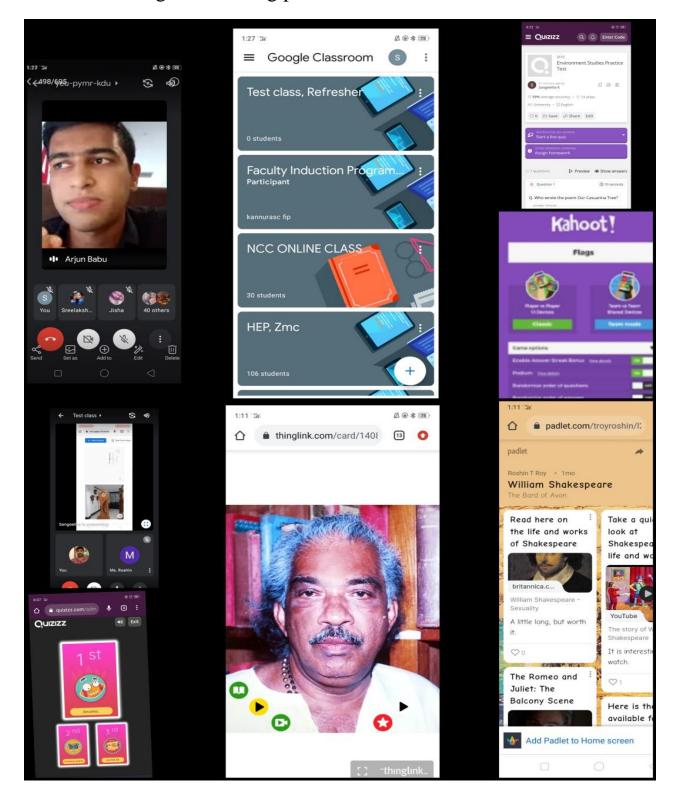

#### Other e-teaching and learning platforms-

#### 7. e-seminars or Conferences/Meetings- G-Suite

Screen shot of webinar using G-suit account

8) Academics- LMS- Moodle, OBS Studio, You Tube, Kahoot, Jamboard, Youneedawiki, Canvas.apps, Canva, Edraw, Answergarden, Renderforest, Padlet, Quizizz, Kahoot, Insertlearning etc

#### LMS-Moodle

LMS window for e-learning

#### OBS Studio and YouTube

#### 9) Online Fee Payment- College Website

College website window for online fee payment

#### 10) Information Dissemination- College Website

College website window for information dissemination

College website window for information dissemination

College website window for information dissemination