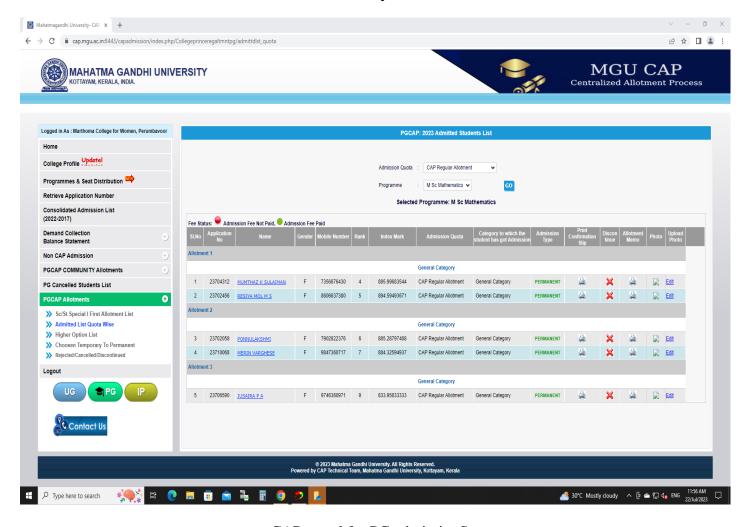

#### 2. Admission

Admission- e-college solutions and CAP online admission portal of M.G University

e-college Solutions software window for admission

#### CAP Online Admission Portal of M.G University

mgu CAP portal for PG admissionS