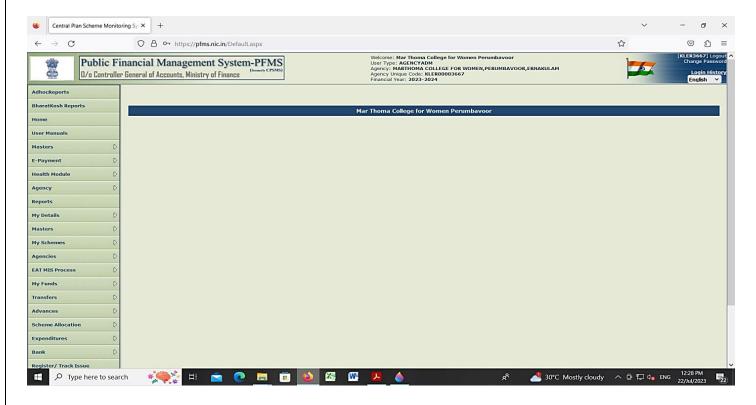

#### 3. Finance and Accounts

- a) Accounts of students' fees- e-college Solutions
- b) Management staff salary and other management accounts-Tally ERP 9
- c) Permanent staff salary (appointed under Government of Kerala)- SPARK
  - d) Bill Settlements- site of Govt. of Kerala
  - e) Central Govt. Fund (M.P., U.G.C., RUSA and other Central Govt. Funds- PFMS (Public Financial Management System)

#### d) Central Government Fund- PFMS (Public Fund Management System)

PFMS portal window for bill settlement

e) BiMS-Bill Informations and Management System (e portal for bill settlements of Government of Kerala employees)