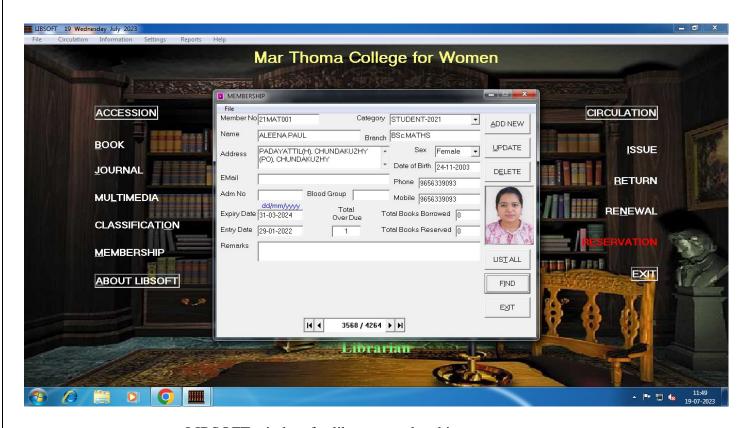

#### 5. Library

#### Software used -LIBSOFT

LIBSOFT window for library management

LIBSOFT window for library membership management

LIBSOFT window for digital library