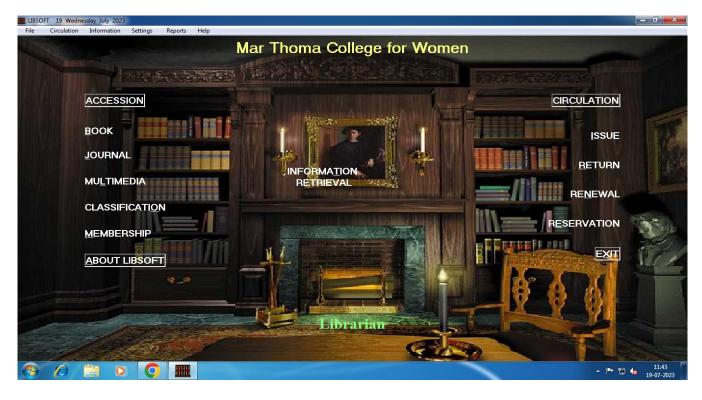

#### 5. Library

#### Software used -LIBSOFT

LIBSOFT window for library management

LIBSOFT window for library membership management

LIBSOFT window for digital library