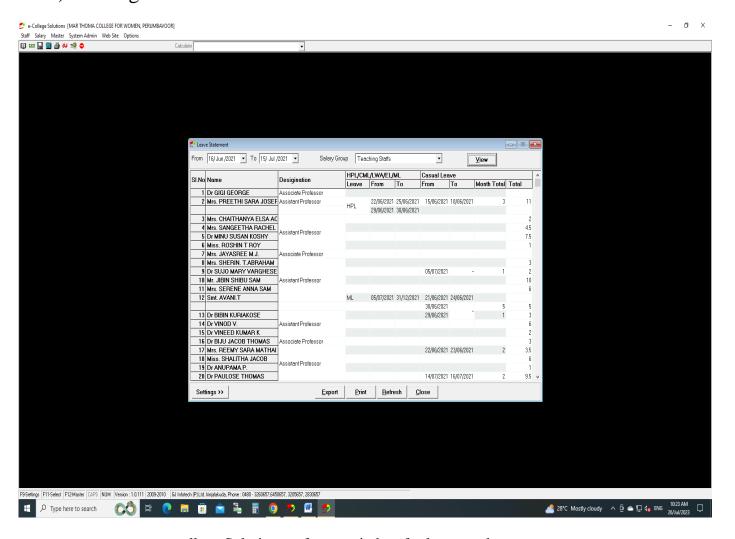

#### Illustration-

- 1. Administration
- a) e-college solutions

e-college Solutions software window for leave settlement

e-college Solutions software window for leave settlement