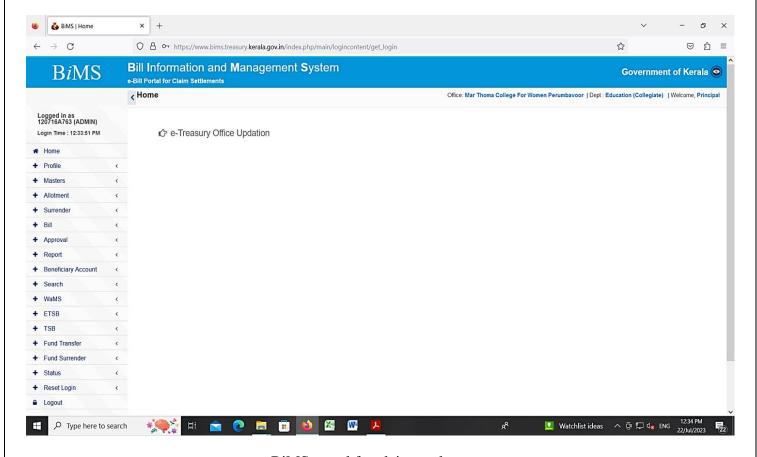

#### d) Central Government Fund- PFMS (Public Fund Management System)

PFMS portal window for bill settlement

e) BiMS-Bill Informations and Management System (e portal for bill settlements of Government of Kerala employees)

BiMS portal for claim settlements