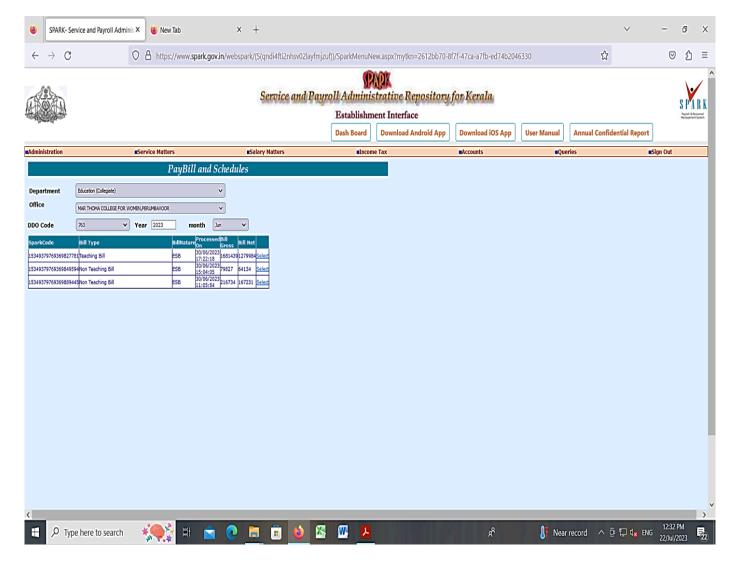

#### b) SPARK (Service and Payroll Administrative Repository of Kerala)

SPARK window for bill settlement