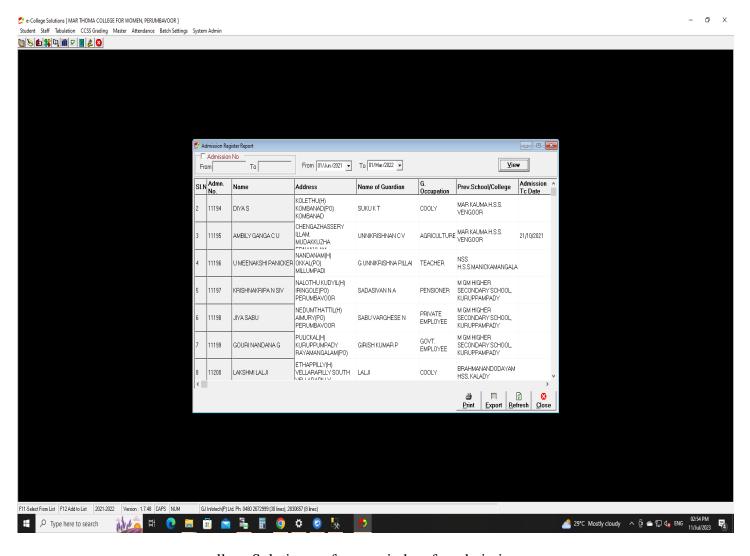

#### 2. Admission

Admission- e-college solutions and CAP online admission portal of M.G University

e-college Solutions software window for admission