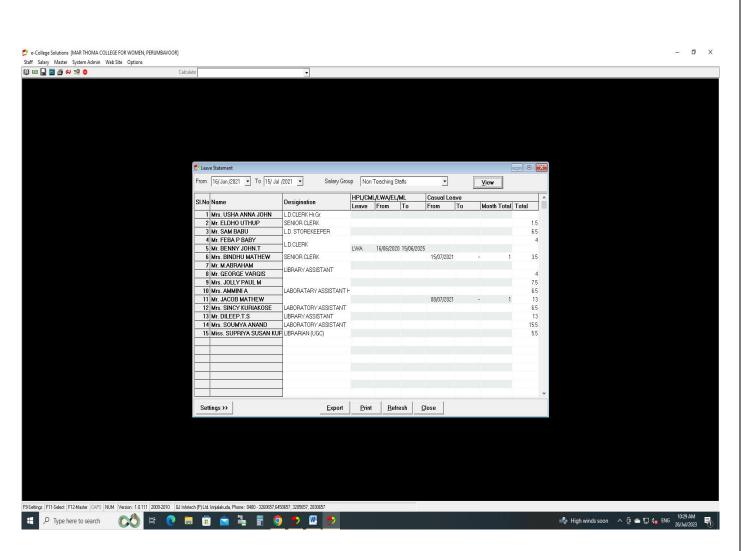

#### Illustration-

- 1. Administration
- a) e-college solutions

e-college Solutions software window for leave settlement

e-college Solutions software window for leave settlement