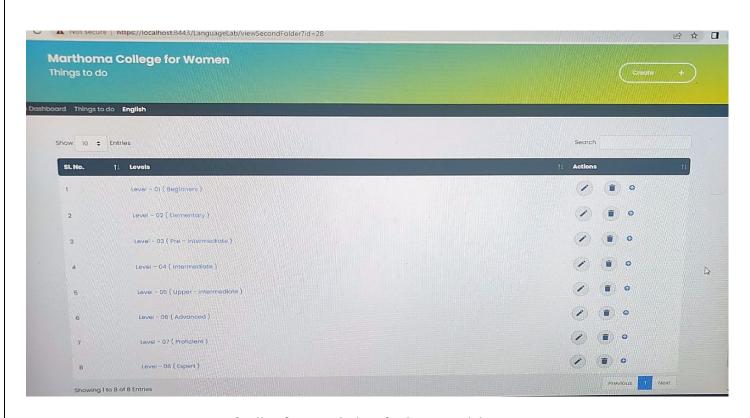

#### 6. English Language Lab-

#### Software Used- Orell Software

Orell software window for language lab

Orell software window for language lab