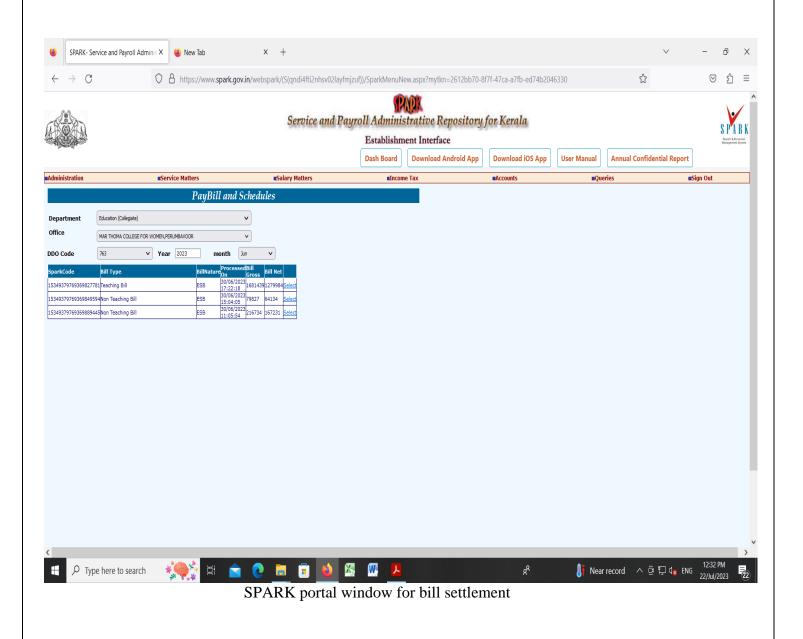

#### b) SPARK (Service and Payroll Administrative Repository of Kerala)

SPARK window for bill settlement