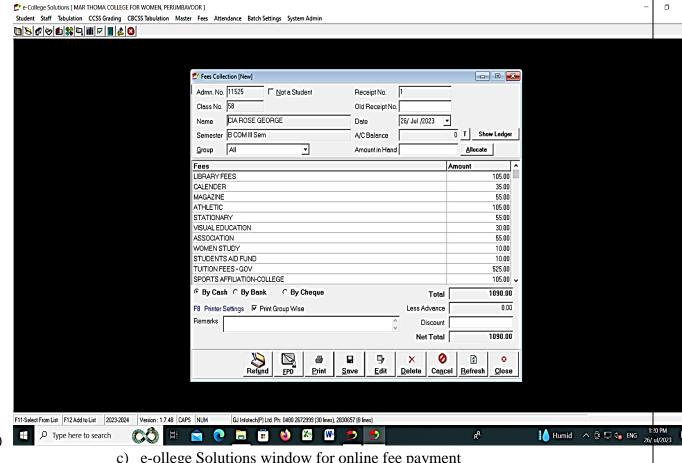

#### 3. Finance and Accounts

- a) Accounts of students' fees- e-college Solutions
- b) Management staff salary and other management accounts-Tally ERP 9
- c) Permanent staff salary (appointed under Government of Kerala)- SPARK
  - d) Bill Settlements- site of Govt. of Kerala
  - e) Central Govt. Fund (M.P., U.G.C., RUSA and other Central Govt. Funds- PFMS (Public Financial Management System)

c) e-ollege Solutions window for online fee payment