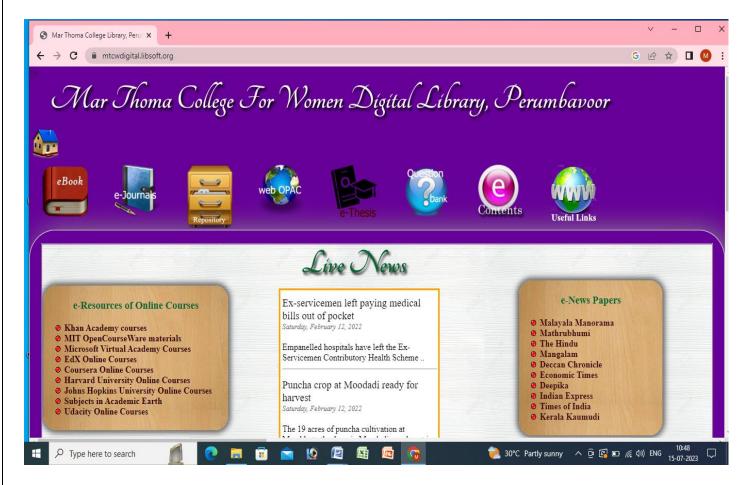

#### 5. Library

#### Software used -LIBSOFT

LIBSOFT window for library management

LIBSOFT window for library membership management

LIBSOFT window for digital library