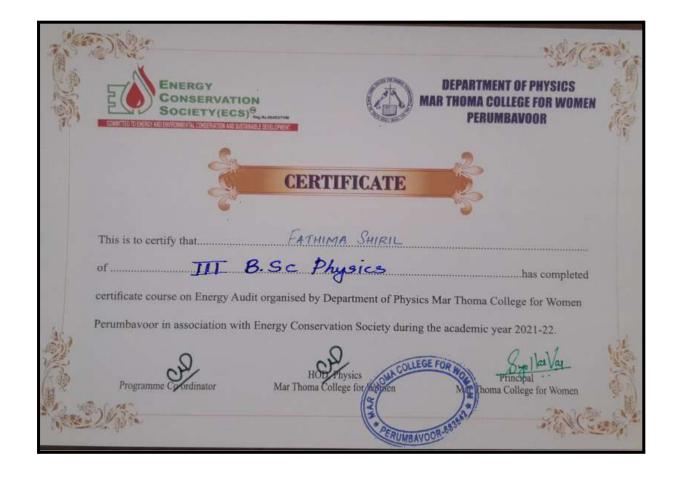

ent SHOWN COLLEGE FOR MORE

Dr. Sujo Mary Varghese Principal



#### 18. Certificate Course in Corel Draw



## MAR THOMA COLLEGE FOR WOMEN, PERUMBAVOOR

PERUMBAVOOR, KERALA-683542 (Affiliated to Mahatma Gandhi University, Kottayam, Kerala) Accredited by NAAC with 'B+' Grade

#### DEPARTMENT OF COMMERCE

#### CERTIFICATE

This is to certify that Ms. Anagha K S of II B. A English has successfully completed certificate course in Corel Draw organized by Department of Commerce, Mar Thoma College for Women, Perumbayoor on 2021-2022.

Ms. Sherin T Abraham Head of the Department TOWN COLLEGE FOR MOR

Dr. Sujo Mary Varghese Principal



#### 19. Diploma in International Finance and Accounts (DIIFA)









#### 20. Certificate Course in Virtual Lab





## 21. Certificate Course in Energy Audit





#### 22. MOOC Organic Farming



# Mahatma Gandhi University

(Established by Kerala State Legislature By Notification Number 3431/Leg.C1/85/Lew dated 17th April 1985)



# Massive Open Online Course Certificate of Completion

This certificate is awarded to

#### AISWARYA ASHOKAN

PRN-200021033241

For successfully completing the Massive Open Online Course on **Organic**Farming 2020 Admission with 4 Credits in the examination held in 2022

#### **Grade Card**

| Project 1 | Project 2 | Final<br>Exam | Total | Grade  | Pass/Fail |
|-----------|-----------|---------------|-------|--------|-----------|
| 94        | 94        | 52            | 240   | A only | Pass      |

Certificate No-200FA8772

Date of Issue- 20-01-2023



Vice Chancellor

\*95-≤100- O , \*85-<95 - A plus ,\*75-<85 -