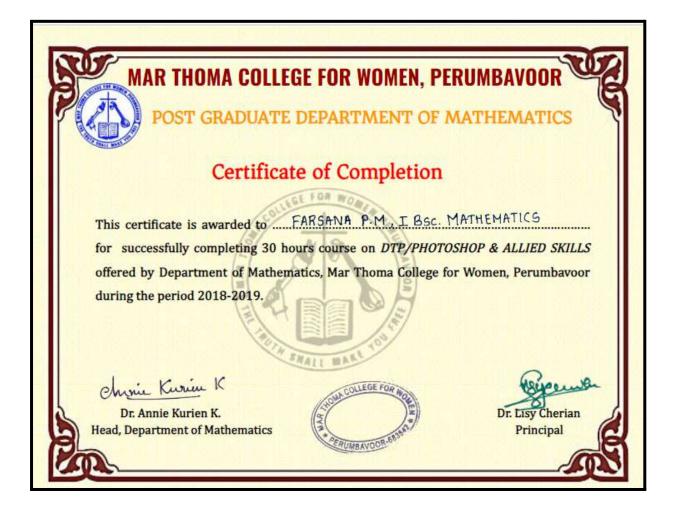

| DIRECTOR         |



#### 4. Certificate Course on DTP/Photoshop and Allied Skills





#### 5. Certificate Course in Tailoring

| 25———————————————————————————————————                                                                                                  |
|----------------------------------------------------------------------------------------------------------------------------------------|
| MAR THOMA COLLEGE FOR WOMEN, PERUMBAVOOR  (Affiliated to Mahatma Gandhi University, Kottayam, Kerala)  Perumbavoor, Ernakulam District |
| CERTIFICATE                                                                                                                            |
| This is to certify that ANNA BENNY of I. B. A English has successfully completed                                                       |
| the Certificate Course in Tailoring organized by the colle