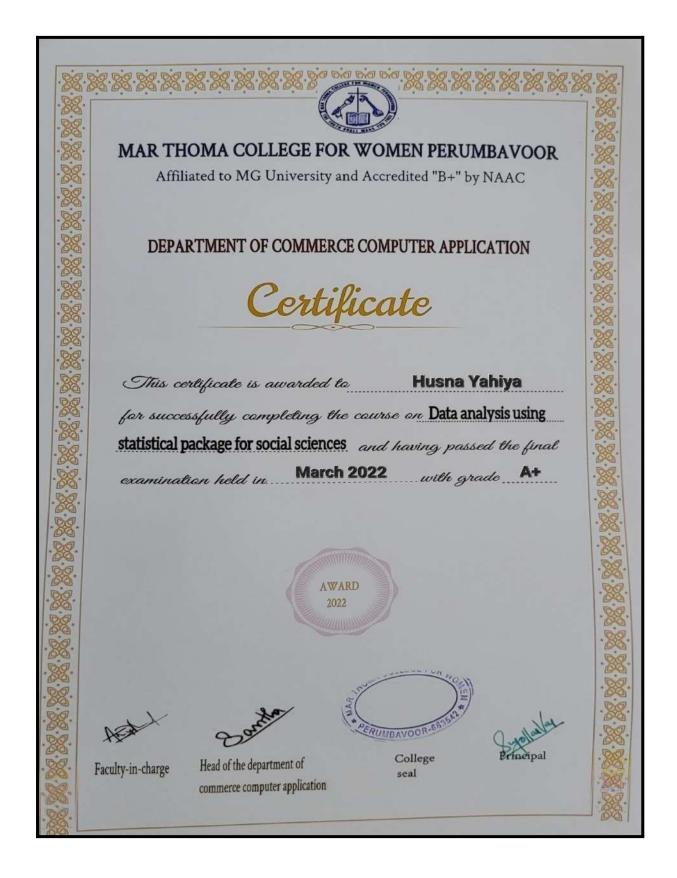

# 14. Certificate Course in Data Analysis using Statistical Package for Social Sciences