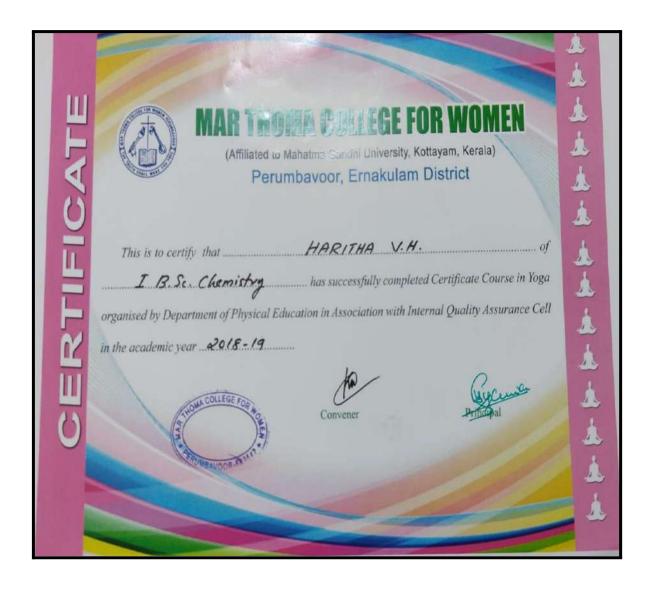

|
|                                                                                                                                        |
| July 6 6 6 6 6 6 6 6 6 6 6 6 6 6 6 6 6 6 6                                                                                             |
| Ms. Serene Anna Sam COLLEGE FOR Dr. Anupama P. IQAC Coordinator Principal                                                              |
| SO O O O O O O O O O O O O O O O O O O                                                                                                 |
| 36                                                                                                                                     |



#### 6. Certificate Course in Yoga





# 2019-20

#### 1. Certificate Course on Robotics

| 602                                                                                                              | 20