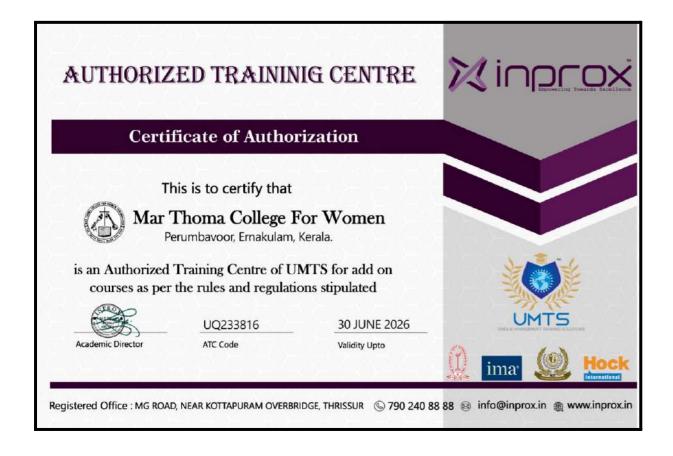

e, Mar Thoma College for Women, Perumbayoor on 2021-2022.

Ms. Sherin T Abraham Head of the Department SHOWN COLLEGE FOR MORE

Dr. Sujo Mary Varghese Principal



#### 18. Certificate Course in Corel Draw



## MAR THOMA COLLEGE FOR WOMEN, PERUMBAVOOR

PERUMBAVOOR, KERALA-683542 (Affiliated to Mahatma Gandhi University, Kottayam, Kerala) Accredited by NAAC with 'B+' Grade

#### DEPARTMENT OF COMMERCE

#### CERTIFICATE

This is to certify that Ms. Anagha K S of II B. A English has successfully completed certificate course in Corel Draw organized by Department of Commerce, Mar Thoma College for Women, Perumbayoor on 2021-2022.

Ms. Sherin T Abraham Head of the Department TOWN COLLEGE FOR MOR

Dr. Sujo Mary Varghese Principal



#### 19. Diploma in International Finance and Accounts (DIIFA)









#### 20. Certificate Course in Virtual Lab





## 21. Certificate Course in Energy Audit





#### 22. MOOC Organic Farming



# Mahatma Gandhi University

(Established by Kerala State Legislature By Notification Number 3431/Leg.C1/85/Lew dated 17th April 1985)



# Massive Open Online Course Certificate of Completion

This certificate is awarded to

#### AISWARYA ASHOKAN

PRN-200021033241

For successfully completing the Massive Open Online Course on **Organic**Farming 2020 Admission with 4 Credits in the examination held in 2022

#### **Grade Card**

| Project 1 | Project 2 | Final<br>Exam | Total | Grade  | Pass/Fail |
|-----------|-----------|---------------|-------|--------|-----------|
| 94        | 94        | 52            | 240   | A only | Pass      |

Certificate No-200