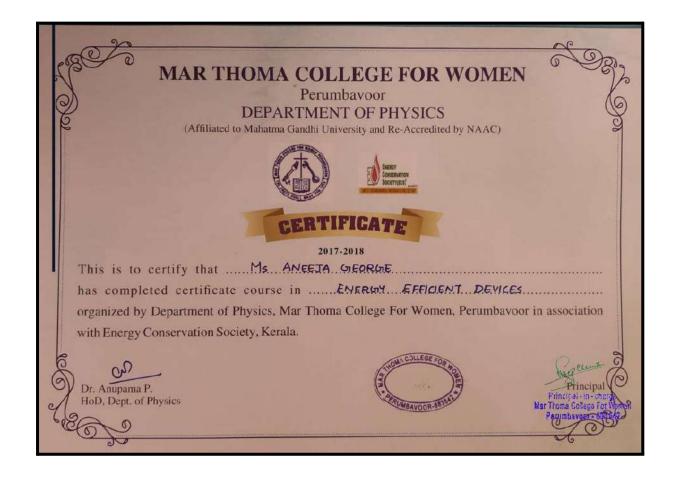

She is placed in the  | First Class with Distinction        | 10.44ks10.45.10.45.7                    |
|                       |                                     |                                         |
| Register No. 2732.    | 56                                  |                                         |
|                       | .5đ                                 |                                         |
|                       | .5đ                                 |                                         |
|                       | 56                                  | h. /                                    |
|                       | (Seal)                              | DIRRETOR                                |



#### 2. Certificate course in Energy Efficient Devices





#### 3. Diploma in International Finance and Accounts (DIIFA)









#### 4. Certificate Course in Tailoring





#### 5. Certificate Course in Physics of Semiconductors

Centre for Development of Technical Education

## Indian Institute of Technology Kanpur



This is to certify that

#### AARYA H KARTHA

has participated in the course

#### **Physics of Semiconductors**

(15 Aug 2017 to 20 Nov 2017)

Prof. T.V. Prabhakar

Head, Centre for Development of Technical Education IIT Kanpur Prof. H.C. Verma (Retd.)
Department of Physics
ITT Kanpur

Verify at: outreach.itk.ac.in/v/5a16bbc49499711c558b4575



#### 6. Certificate Course in Corporate Social Responsibility





#### 7. Certificate Course in Yoga





#### 2018-19

1. Diploma in International Finance and Accounts (DIIFA)