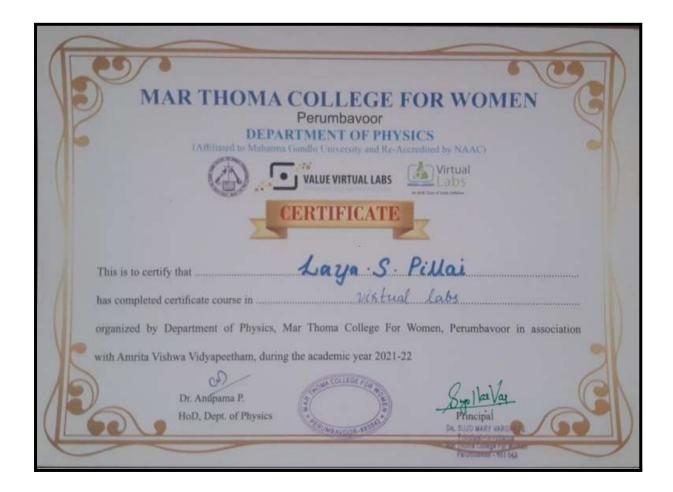

2022.

Ms. Sherin T Abraham Head of the Department SHOWN COLLEGE FOR MORE

Dr. Sujo Mary Varghese Principal



#### 18. Certificate Course in Corel Draw



## MAR THOMA COLLEGE FOR WOMEN, PERUMBAVOOR

PERUMBAVOOR, KERALA-683542 (Affiliated to Mahatma Gandhi University, Kottayam, Kerala) Accredited by NAAC with 'B+' Grade

#### DEPARTMENT OF COMMERCE

#### CERTIFICATE

This is to certify that Ms. Anagha K S of II B. A English has successfully completed certificate course in Corel Draw organized by Department of Commerce, Mar Thoma College for Women, Perumbayoor on 2021-2022.

Ms. Sherin T Abraham Head of the Department TOWN COLLEGE FOR MOR

Dr. Sujo Mary Varghese Principal



#### 19. Diploma in International Finance and Accounts (DIIFA)









#### 20. Certificate Course in Virtual Lab





## 21. Certificate Course in Energy Audit





#### 22. MOOC Organic Farming



# Mahatma Gandhi University

(Established by Kerala State Legislature By Notification Number 3431/Leg.C1/85/Lew dated 17th April 1985)



# Massive Open Online Course Certificate of Completion

This certificate is awarded to

#### AISWARYA ASHOKAN

PRN-200021033241

For successfully completing the Massive Open Online Course on **Organic**Farming 2020 Admission with 4 Credits in the examination held in 2022

#### **Grade Card**

| Project 1 | Project 2 | Final<br>Exam | Total | Grade  | Pass/Fail |
|-----------|-----------|---------------|-------|--------|-----------|
| 94        | 94        | 52            | 240   | A only | Pass      |

Certificate No-200FA8772

Date of Issue- 20-01-2023



Vice Chancellor