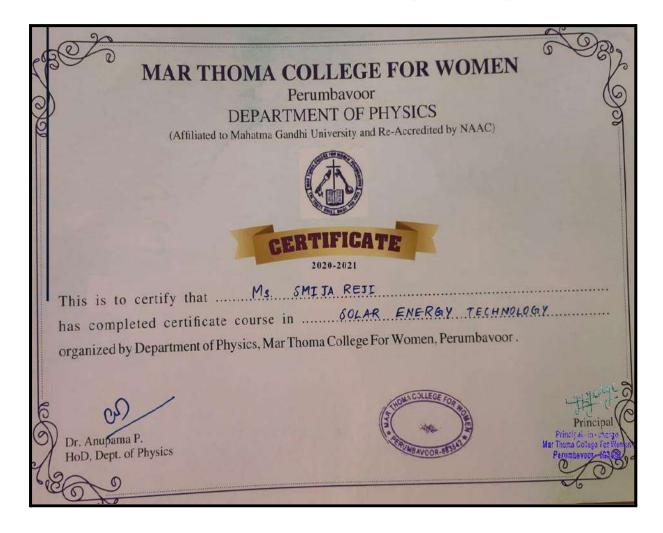

|
| Dr. Anupama P. HoD, Dept. of Physics                                                                             | Principal  Frincipal on the hard of the principal of the |



#### 2. Certificate course in Energy Efficient Devices





#### 3. Diploma in Computer Application (DCA)





#### 4. Certificate Course in Yoga





#### 5. Certificate Course in Financial Management for Managers





### 2020-21

#### 1. Certificate course in Solar Energy Technology





#### 2. Diploma in Computer Application (DCA)





#### 3. Certificate Course in Tally ERP 9.0





#### 4. Certificate Course in Career Skills



#### MAR THOMA COLLEGE FOR WOMEN, PERUMBAVOOR

#### **DEPARTMENT OF ENGLISH**

#### **Certificate of Completion**

This is to certify that **Parvathy V S** has successfully completed the **Certificate Course in Career Skills (30 hours)** offered by Department of English, Mar Thoma College for Women, Perumbavoor and secured **B+** Grade in the assessment during the period 2020-2021.

Ms. Chaithanya Elsa Achankunju Head, Department of English TRIMBAYOOR 183111

Dr. Gigi George
Principal - in - chargo
Mar Thoma College For Women
Perumbayoor - 683 642



#### 5. Certificate Course in Page Maker

#### MAR THOMA COLLEGE FOR WOMEN, PERUMBAVOOR

PER