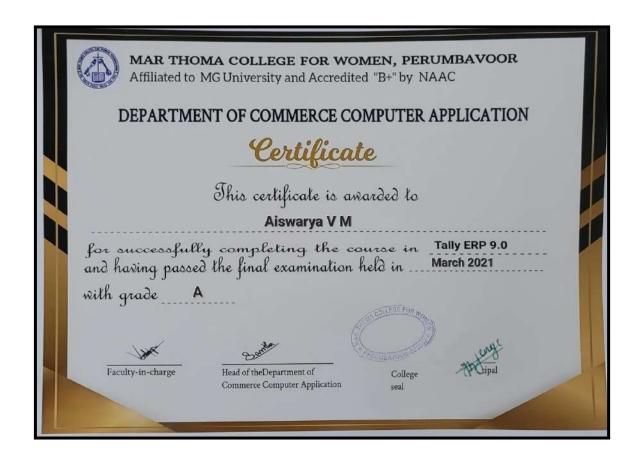

|
| Dr. Anupama P. HoD, Dept. of Physics                                                                             | Principal  Frincipal on the hard of the principal of the |



#### 2. Certificate course in Energy Efficient Devices





#### 3. Diploma in Computer Application (DCA)





#### 4. Certificate Course in Yoga





#### 5. Certificate Course in Financial Management for Managers





### 2020-21

#### 1. Certificate course in Solar Energy Technology





#### 2. Diploma in Computer Application (DCA)





#### 3. Certificate Course in Tally ERP 9.0





#### 4. Certificate Course in Career Skills



#### MAR THOMA COLLEGE FOR WOMEN, PERUMBAVOOR

#### **DEPARTMENT OF ENGLISH**

#### **Certificate of Completion**

This is to certify that **Parvathy V S** has successfully completed the **Certificate Course in Career Skills (30 hours)** offered by Department of English, Mar Thoma College for Women, Perumbavoor and secured **B+** Grade in the assessment during the period 2020-2021.

Ms. Chaithanya Elsa Achankunju Head, Department of English TRIMBAYOOR 183111

Dr. Gigi George
Principal - in - chargo
Mar Thoma College For Women
Perumbayoor - 683 642



#### 5. Certificate Course in Page Maker

#### MAR THOMA COLLEGE FOR WOMEN, PERUMBAVOOR

PERUMBAVOOR, KERALA-683542 (Affiliated to Mahatma Gandhi University, Kottayam, Kerala) Accredited by NA