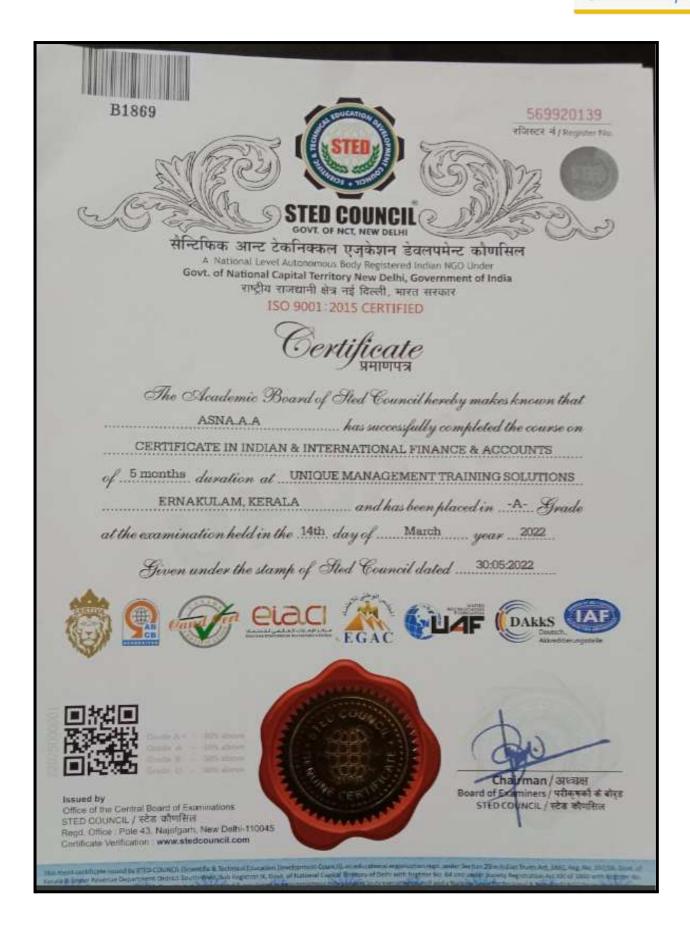

ar Thoma College for Women, Perumbayoor on 2021-2022.

Ms. Sherin T Abraham Head of the Department SHOWN COLLEGE FOR MORE

Dr. Sujo Mary Varghese Principal



#### 18. Certificate Course in Corel Draw



## MAR THOMA COLLEGE FOR WOMEN, PERUMBAVOOR

PERUMBAVOOR, KERALA-683542 (Affiliated to Mahatma Gandhi University, Kottayam, Kerala) Accredited by NAAC with 'B+' Grade

#### DEPARTMENT OF COMMERCE

#### CERTIFICATE

This is to certify that Ms. Anagha K S of II B. A English has successfully completed certificate course in Corel Draw organized by Department of Commerce, Mar Thoma College for Women, Perumbayoor on 2021-2022.

Ms. Sherin T Abraham Head of the Department TOWN COLLEGE FOR MOR

Dr. Sujo Mary Varghese Principal



#### 19. Diploma in International Finance and Accounts (DIIFA)









#### 20. Certificate Course in Virtual Lab





## 21. Certificate Course in Energy Audit





#### 22. MOOC Organic Farming



# Mahatma Gandhi University

(Established by Kerala State Legislature By Notification Number 3431/Leg.C1/85/Lew dated 17th April 1985)



# Massive Open Online Course Certificate of Completion

This certificate is awarded to

#### AISWARYA ASHOKAN

PRN-200021033241

For successfully completing the Massive Open Online Course on **Organic**Farming 2020 Admission with 4 Credits in the examination held in 2022

#### **Grade Card**

| Project 1 | Project 2 | Final<br>Exam | Total | Grade  | Pass/Fail |
|-----------|-----------|---------------|-------|--------|-----------|
| 94        | 94        | 52            | 240   | A only | Pass      |

Certificate No-200FA87