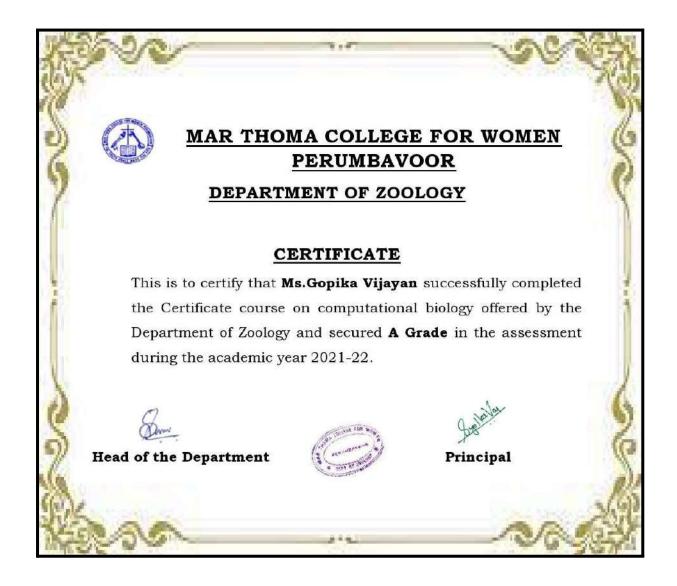

## 11. Certificate Course in Computational Biology

# MAR THOMA COLLEGE FOR WOMEN PERUMBAVOOR

#### DEPARTMENT OF ZOOLOGY

#### CERTIFICATE

This is to certify that Ms.Rohini P Mukundan successfully completed the certificate course on nutrition & Dietetics offered by the Department of Zoology and secured A Grade in the assessment during the academic year 2021-22.