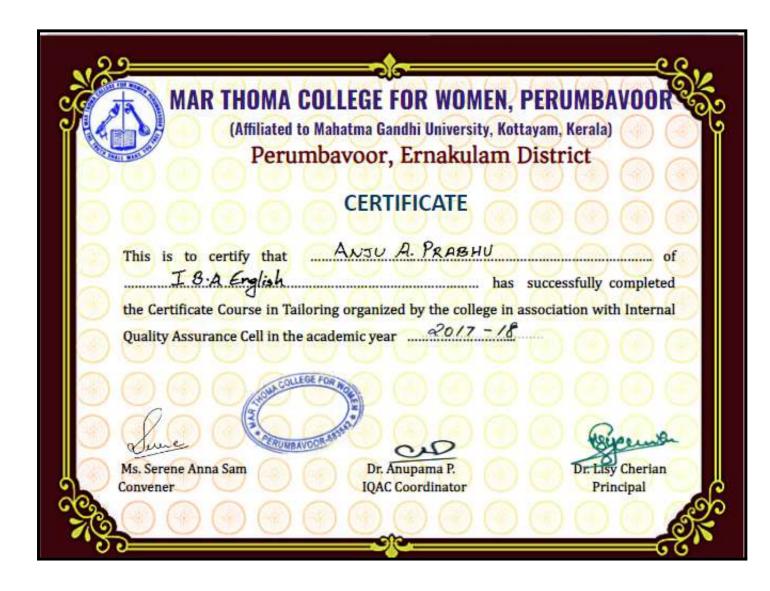

|                                     |                                         |
| Register No. 2732.    | 56                                  |                                         |
|                       | .5đ                                 |                                         |
|                       | .5đ                                 |                                         |
|                       | 56                                  | h. /                                    |
|                       | (Seal)                              | DIRRETOR                                |



#### 2. Certificate course in Energy Efficient Devices





#### 3. Diploma in International Finance and Accounts (DIIFA)









#### 4. Certificate Course in Tailoring





#### 5. Certificate Course in Physics of Semiconductors

Centre for Development of Technical Education

## Indian Institute of Technology Kanpur



This is to certify that

#### AARYA H KARTHA

has participated in the course

#### **Physics of Semiconductors**

(15 Aug 2017 to 20 Nov 2017)

Prof. T.V. Prabhakar

Head, Centre for Development of Technical Education IIT Kanpur Prof. H.C. Verma (Retd.)
Department of Physics
ITT Kanpur

Verify at: outreach.itk.ac.in/v/5a16bbc49499711c558b4575



#### 6. Certificate Course in Corporate Social Responsibility





#### 7. Certificate Course in Yoga





#### 2018-19

1. Diploma in International Finance and Accounts (DIIFA)









#### 2. Certificate course in Energy Efficient Devices





#### 3. Diploma in Computer Application (DCA)

| No.