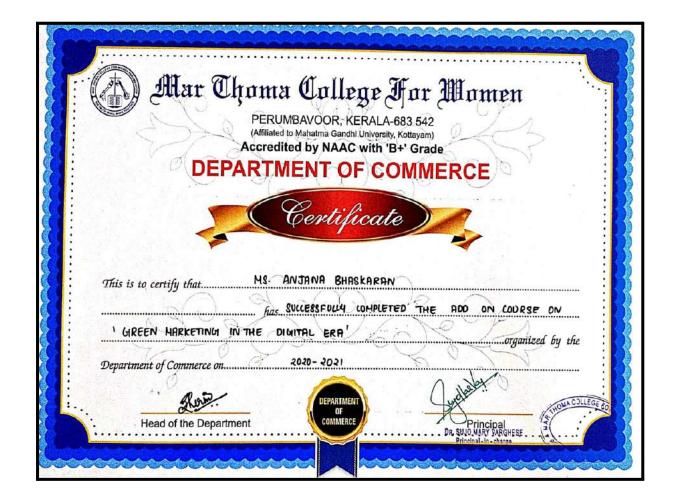

22

#### 1. Certificate course in Energy Efficient Devices





# 2. Certified Course on Applied Electronics





#### 3. Value Added course on Fresh Salad Making





## 4. Diploma in Computer Application (DCA)





#### 5. Certificate Course in Leadership and Management Skills





#### 6. Certificate Course in Communication Skills



# MAR THOMA COLLEGE FOR WOMEN, PERUMBAVOOR

DEPARTMENT OF ENGLISH

# Certificate of Completion

Ms. Chaithanya Elsa Achankunju Head of the Department of English



Dr. Sujo Mary Varghese Principal

> Da, SUJO MARY VARGHESE Principal-in-charge Nat Thora College For Woman



## 7. Certificate Course in Business and Sustainable Development (NPTEL)





#### 8. Add On Course English Essentials





# 9. Certificate Course in Green Marketing in the Digital Era





## 10. Certificate Course in Herbal Bathing Bar Making





## 11. Certificate Course in Computational Biology





#### 12. Certificate Course in Nutrition & Dietetics



# MAR THOMA COLLEGE FOR WOMEN PERUMBAVOOR

#### DEPARTMENT OF ZOOLOGY

#### CERTIFICATE

This is to certify that Ms.Rohini P Mukundan successfully completed the certificate course on nutrition & Dietetics offered by the Department of Zoology and secured A Grade in the assessment during the academic year 2021-22.





San la la

Principal



#### 13. Certificate Course in Communicative Hindi



# MAR THOMA COLLEGE FOR WOMEN, PERUMBAVOOR

#### **DEPARTMENT OF HINDI**

## CERTIFICATE OF COMPLETION

This is to certify that Ms. NITHYA UNNI of I B.Com (F & T) has successfully completed the certificate course on Communicati