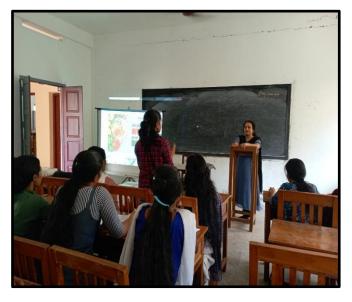

#### 3. Value-Added Course on Fresh Salad Making

The Department of Chemistry offered a Value-Added Course on "*Fresh Salad Making*" in the academic year 2021-2022. This drive was carried out under the guidance of Ms. Aiswariya K. R. (Course Coordinator) and the Student Coordinator was Ms. Seethal K. Sasi. The Programme was inaugurated by Dr. Sujo Mary Varghese (Principle-in-Charge) on 19 November 2021. 24 students successfully completed the Course.

# Certificate Course in Fresh Salad Making

#### 2021-2022

| SL  | NAME OF STUDENTS     | TEST | PRACTICAL | VIVA | TOTAL (30) |
|-----|----------------------|------|-----------|------|------------|
| NO. |                      | (10) | (10)      | (10) | 26         |
| 1   | ALEENA RAJU          | 8    | 9         | 9    | 23         |
| 2   | ANJANA K R           | 7    | 7         | 9    | 25         |
| 3   | FARSANA SULTHANA T A | 8    | 9         | 8    | 23         |
| 4   | FATIMA K H           | 8    | 8         | 8    | 25         |
| 5   | FAZIYA E M           | 8    | 9         | 8    |            |
| 6   | KRISHNAPRIYA K M     | 7    | 7         | 8    | 22         |
| 7   | LAKSHMI SASIDHARAN   | 8    | 9         | 9    | 26         |
| 8   | NATHA NASRIN T S     | 7    | 8         | 7    | 22         |
| 9   | SAFNA NOUSHAD        | 8    | 8         | 8    | 24         |
| 10  | SRUTHI SURESH        | 9    | 9         | 9    | 27         |
| 11  | U MEENAKSHI PANICKER | 9    | 9         | 9    | 27         |
| 12  | AATHIRA BHARATH C A  | 8    | 7         | 8    | 23         |
| 13  | AMMU SUNIL           | 8    | 8         | 8    | 24         |
| 14  | AMRIN AZEEZ          | 8    | 8         | 8    | 24         |
| 15  | ANASWARA E S         | 8    | 9         | 9    | 26         |
| 16  | ARYA VINOD           | 8    | 8         | 8    | 24         |
| 17  | ATHULYA VINOD        | 7    | 7         | 7    | 21         |
| 18  | BLESSY M B           | 9    | 9         | 9    | 27         |
| 19  | DEVOOTTY N S         | 8    | 8         | 8    | 24         |
| 20  | KRISHNENDHU K G      | 8    | 9         | 9    | 26         |
| 21  | NANDANA RAVI         | 8    | 9         | 8    | 25         |
| 2   | SEETHAL K SASI       | 8    | 8         | 9    | 25         |
| .3  | SHAHANA P S          | 9    | 9         | 9    | 27         |
| 4   | UNNIMAYA P M         | 8    | 9         | 9    | 26         |