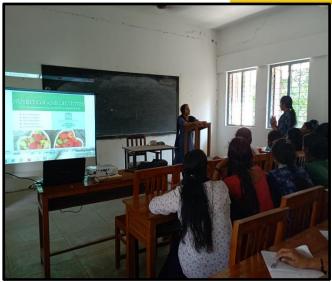

#### 3. Value-Added Course on Fresh Salad Making

The Department of Chemistry offered a Value-Added Course on "*Fresh Salad Making*" in the academic year 2021-2022. This drive was carried out under the guidance of Ms. Aiswariya K. R. (Course Coordinator) and the Student Coordinator was Ms. Seethal K. Sasi. The Programme was inaugurated by Dr. Sujo Mary Varghese (Principle-in-Charge) on 19 November 2021. 24 students successfully completed the Course.

# Certificate Course in Fresh Salad Making

#### 2021-2022

| SL  | NAME OF STUDENTS     | TEST | PRACTICAL | VIVA | TOTAL (30) |
|-----|----------------------|------|-----------|------|------------|
| NO. |                      | (10) | (10)      | (10) | 26         |
| 1   | ALEENA RAJU          | 8    | 9         | 9    | 23         |
| 2   | ANJANA K R           | 7    | 7         | 9    | 25         |
| 3   | FARSANA SULTHANA T A | 8    | 9         | 8    | 23         |
| 4   | FATIMA K H           | 8    | 8         | 8    | 25         |
| 5   | FAZIYA E M           | 8    | 9         | 8    |            |
| 6   | KRISHNAPRIYA K M     | 7    | 7         | 8    | 22         |
| 7   | LAKSHMI SASIDHARAN   | 8    | 9         | 9    | 26         |
| 8   | NATHA NASRIN T S     | 7    | 8         | 7    | 22         |
| 9   | SAFNA NOUSHAD        | 8    | 8         | 8    | 24         |
| 10  | SRUTHI SURESH        | 9    | 9         | 9    | 27         |
| 11  | U MEENAKSHI PANICKER | 9    | 9         | 9    | 27         |
| 12  | AATHIRA BHARATH C A  | 8    | 7         | 8    | 23         |
| 13  | AMMU SUNIL           | 8    | 8         | 8    | 24         |
| 14  | AMRIN AZEEZ          | 8    | 8         | 8    | 24         |
| 15  | ANASWARA E S         | 8    | 9         | 9    | 26         |
| 16  | ARYA VINOD           | 8    | 8         | 8    | 24         |
| 17  | ATHULYA VINOD        | 7    | 7         | 7    | 21         |
| 18  | BLESSY M B           | 9    | 9         | 9    | 27         |
| 19  | DEVOOTTY N S         | 8    | 8         | 8    | 24         |
| 20  | KRISHNENDHU K G      | 8    | 9         | 9    | 26         |
| 21  | NANDANA RAVI         | 8    | 9         | 8    | 25         |
| 2   | SEETHAL K SASI       | 8    | 8         | 9    | 25         |
| .3  | SHAHANA P S          | 9    | 9         | 9    | 27         |
| 4   | UNNIMAYA P M         | 8    | 9         | 9    | 26         |