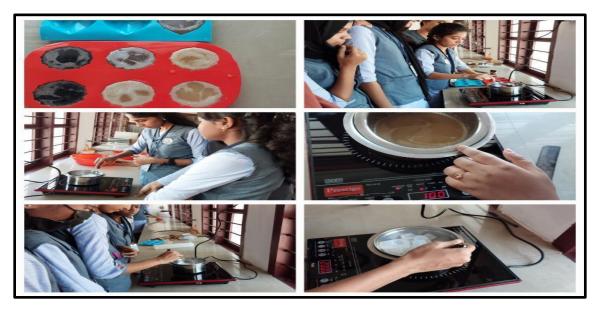

#### 3. Value-Added Course on Fresh Salad Making

The Department of Chemistry offered a Value-Added Course on "*Fresh Salad Making*" in the academic year 2021-2022. This drive was carried out under the guidance of Ms. Aiswariya K. R. (Course Coordinator) and the Student Coordinator was Ms. Seethal K. Sasi. The Programme was inaugurated by Dr. Sujo Mary Varghese (Principle-in-Charge) on 19 November 2021. 24 students successfully completed the Course.

# Certificate Course in Fresh Salad Making

#### 2021-2022

| SL  | NAME OF STUDENTS     | TEST | PRACTICAL | VIVA | TOTAL (30) |
|-----|----------------------|------|-----------|------|------------|
| NO. |                      | (10) | (10)      | (10) | 26         |
| 1   | ALEENA RAJU          | 8    | 9         | 9    | 23         |
| 2   | ANJANA K R           | 7    | 7         | 9    | 25         |
| 3   | FARSANA SULTHANA T A | 8    | 9         | 8    | 23         |
| 4   | FATIMA K H           | 8    | 8         | 8    | 25         |
| 5   | FAZIYA E M           | 8    | 9         | 8    |            |
| 6   | KRISHNAPRIYA K M     | 7    | 7         | 8    | 22         |
| 7   | LAKSHMI SASIDHARAN   | 8    | 9         | 9    | 26         |
| 8   | NATHA NASRIN T S     | 7    | 8         | 7    | 22         |
| 9   | SAFNA NOUSHAD        | 8    | 8         | 8    | 24         |
| 10  | SRUTHI SURESH        | 9    | 9         | 9    | 27         |
| 11  | U MEENAKSHI PANICKER | 9    | 9         | 9    | 27         |
| 12  | AATHIRA BHARATH C A  | 8    | 7         | 8    | 23         |
| 13  | AMMU SUNIL           | 8    | 8         | 8    | 24         |
| 14  | AMRIN AZEEZ          | 8    | 8         | 8    | 24         |
| 15  | ANASWARA E S         | 8    | 9         | 9    | 26         |
| 16  | ARYA VINOD           | 8    | 8         | 8    | 24         |
| 17  | ATHULYA VINOD        | 7    | 7         | 7    | 21         |
| 18  | BLESSY M B           | 9    | 9         | 9    | 27         |
| 19  | DEVOOTTY N S         | 8    | 8         | 8    | 24         |
| 20  | KRISHNENDHU K G      | 8    | 9         | 9    | 26         |
| 21  | NANDANA RAVI         | 8    | 9         | 8    | 25         |
| 2   | SEETHAL K SASI       | 8    | 8         | 9    | 25         |
| .3  | SHAHANA P S          | 9    | 9         | 9    | 27         |
| 4   | UNNIMAYA P M         | 8    | 9         | 9    | 26         |