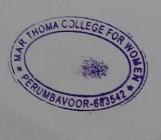

#### 3. Value-Added Course on Fresh Salad Making

The Department of Chemistry offered a Value-Added Course on "*Fresh Salad Making*" in the academic year 2021-2022. This drive was carried out under the guidance of Ms. Aiswariya K. R. (Course Coordinator) and the Student Coordinator was Ms. Seethal K. Sasi. The Programme was inaugurated by Dr. Sujo Mary Varghese (Principle-in-Charge) on 19 November 2021. 24 students successfully completed the Course.