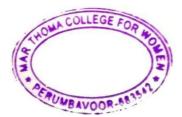

#### 3. Value-Added Course on Fresh Salad Making

The Department of Chemistry offered a Value-Added Course on "*Fresh Salad Making*" in the academic year 2021-2022. This drive was carried out under the guidance of Ms. Aiswariya K. R. (Course Coordinator) and the Student Coordinator was Ms. Seethal K. Sasi. The Programme was inaugurated by Dr. Sujo Mary Varghese (Principle-in-Charge) on 19 November 2021. 24 students successfully completed the Course.