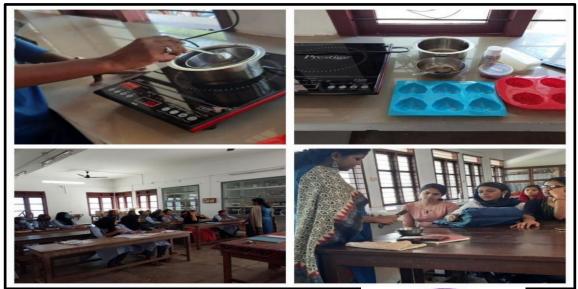

#### 3. Value-Added Course on Fresh Salad Making

The Department of Chemistry offered a Value-Added Course on "*Fresh Salad Making*" in the academic year 2021-2022. This drive was carried out under the guidance of Ms. Aiswariya K. R. (Course Coordinator) and the Student Coordinator was Ms. Seethal K. Sasi. The Programme was inaugurated by Dr. Sujo Mary Varghese (Principle-in-Charge) on 19 November 2021. 24 students successfully completed the Course.

# Certificate Course in Fresh Salad Making

#### 2021-2022

| SL  | NAME OF STUDENTS     | TEST | PRACTICAL | VIVA | TOTAL (30) |
|-----|----------------------|------|-----------|------|------------|
| NO. |                      | (10) | (10)      | (10) | 26         |
| 1   | ALEENA RAJU          | 8    | 9         | 9    | 23         |
| 2   | ANJANA K R           | 7    | 7         | 9    | 25         |
| 3   | FARSANA SULTHANA T A | 8    | 9         | 8    | 23         |
| 4   | FATIMA K H           | 8    | 8         | 8    | 25         |
| 5   | FAZIYA E M           | 8    | 9         | 8    |            |
| 6   | KRISHNAPRIYA K M     | 7    | 7         | 8    | 22         |
| 7   | LAKSHMI SASIDHARAN   | 8    | 9         | 9    | 26         |
| 8   | NATHA NASRIN T S     | 7    | 8         | 7    | 22         |
| 9   | SAFNA NOUSHAD        | 8    | 8         | 8    | 24         |
| 10  | SRUTHI SURESH        | 9    | 9         | 9    | 27         |
| 11  | U MEENAKSHI PANICKER | 9    | 9         | 9    | 27         |
| 12  | AATHIRA BHARATH C A  | 8    | 7         | 8    | 23         |
| 13  | AMMU SUNIL           | 8    | 8         | 8    | 24         |
| 14  | AMRIN AZEEZ          | 8    | 8         | 8    | 24         |
| 15  | ANASWARA E S         | 8    | 9         | 9    | 26         |
| 16  | ARYA VINOD           | 8    | 8         | 8    | 24         |
| 17  | ATHULYA VINOD        | 7    | 7         | 7    | 21         |
| 18  | BLESSY M B           | 9    | 9         | 9    | 27         |
| 19  | DEVOOTTY N S         | 8    | 8         | 8    | 24         |
| 20  | KRISHNENDHU K G      | 8    | 9         | 9    | 26         |
| 21  | NANDANA RAVI         | 8    | 9         | 8    | 25         |
| 2   | SEETHAL K SASI       | 8    | 8         | 9    | 25         |
| .3  | SHAHANA P S          | 9    | 9         | 9    | 27         |
| 4   | UNNIMAYA P M         | 8    | 9         | 9    | 26         |