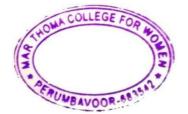

#### 3. Value-Added Course on Fresh Salad Making

The Department of Chemistry offered a Value-Added Course on "*Fresh Salad Making*" in the academic year 2021-2022. This drive was carried out under the guidance of Ms. Aiswariya K. R. (Course Coordinator) and the Student Coordinator was Ms. Seethal K. Sasi. The Programme was inaugurated by Dr. Sujo Mary Varghese (Principle-in-Charge) on 19 November 2021. 24 students successfully completed the Course.