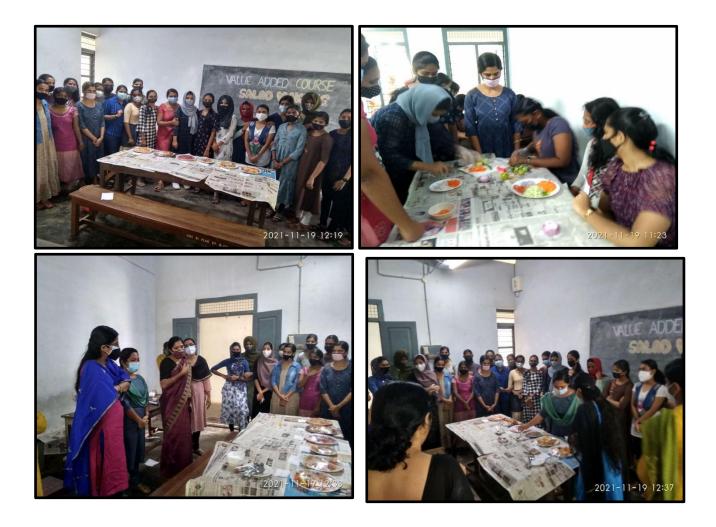

#### 3. Value-Added Course on Fresh Salad Making

The Department of Chemistry offered a Value-Added Course on "*Fresh Salad Making*" in the academic year 2021-2022. This drive was carried out under the guidance of Ms. Aiswariya K. R. (Course Coordinator) and the Student Coordinator was Ms. Seethal K. Sasi. The Programme was inaugurated by Dr. Sujo Mary Varghese (Principle-in-Charge) on 19 November 2021. 24 students successfully completed the Course.