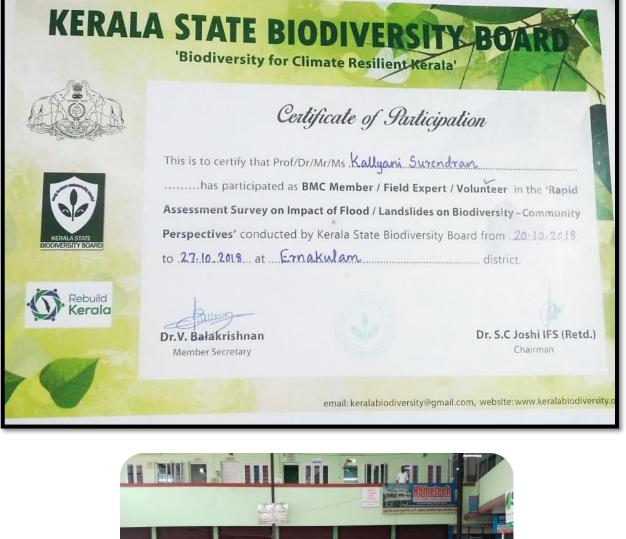

### **BIODIVERSITY SURVEY**

Surveys develop a sense of inquiry and capability for asking relevant questions and to recognise cause and effect relationships. The survey aimed at understanding the needs of people in the village. Necessities of the villagers such as street lights and water scarcity were reported to the officials.