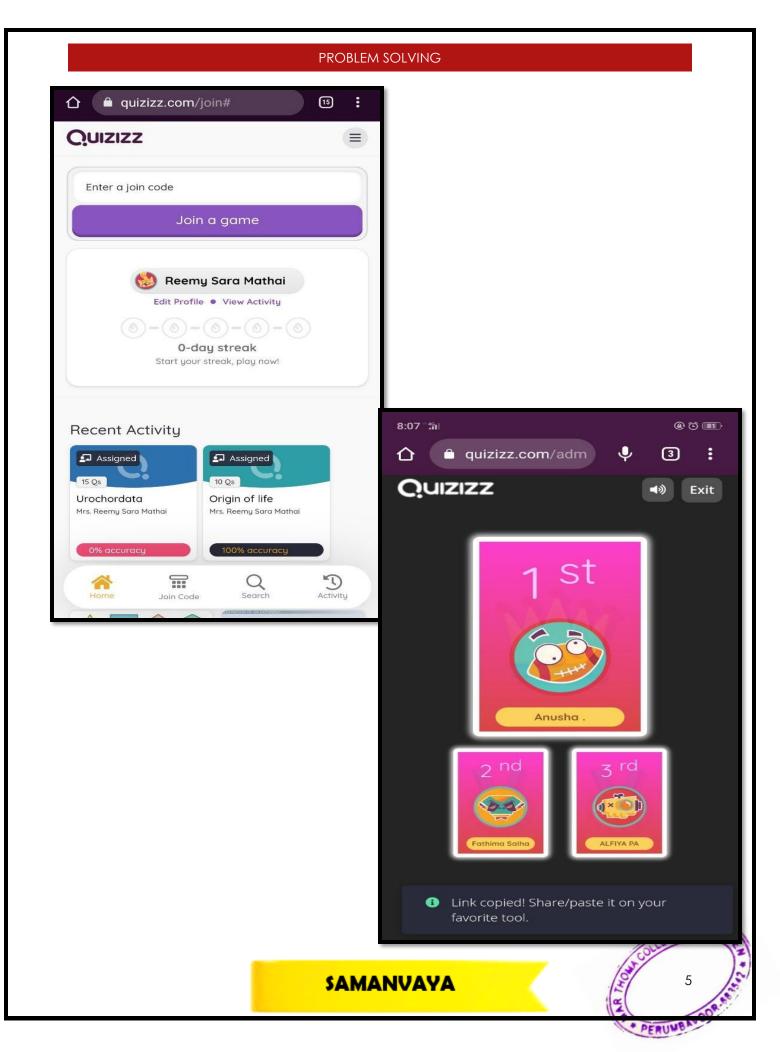

### QUIZ

Quiz programmes cater to the inquisitive minds of the students. Online Quiz platforms like Quizziz and Kahoot are extensively used. It engages students in a unique and fun way and connect them to the learning material and promote in-depth learning, thereby bridging the gap between academia and industry.