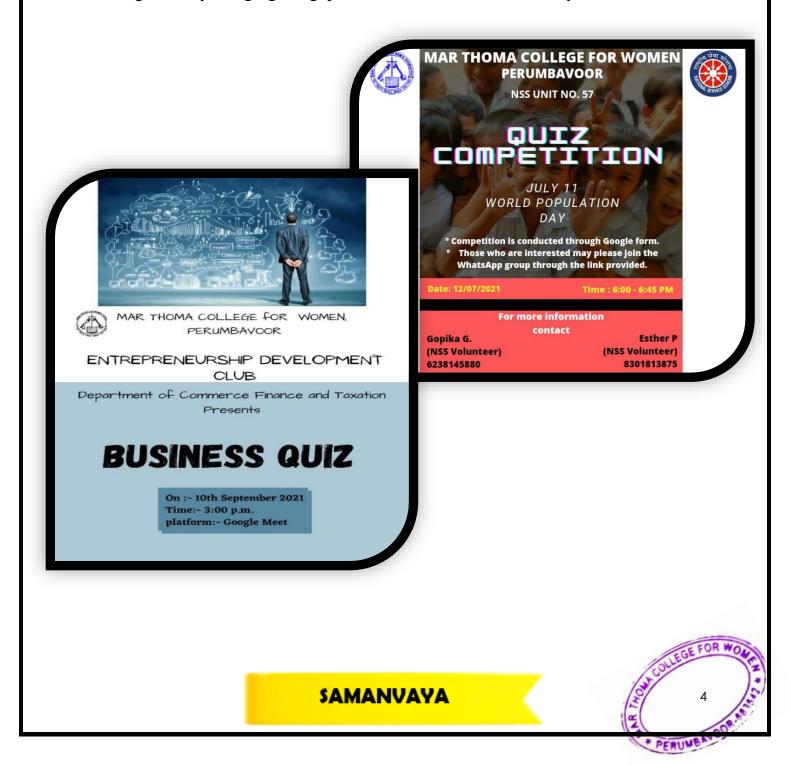

### QUIZ

Quiz programmes cater to the inquisitive minds of the students. Online Quiz platforms like Quizziz and Kahoot are extensively used. It engages students in a unique and fun way and connect them to the learning material and promote in-depth learning, thereby bridging the gap between academia and industry.