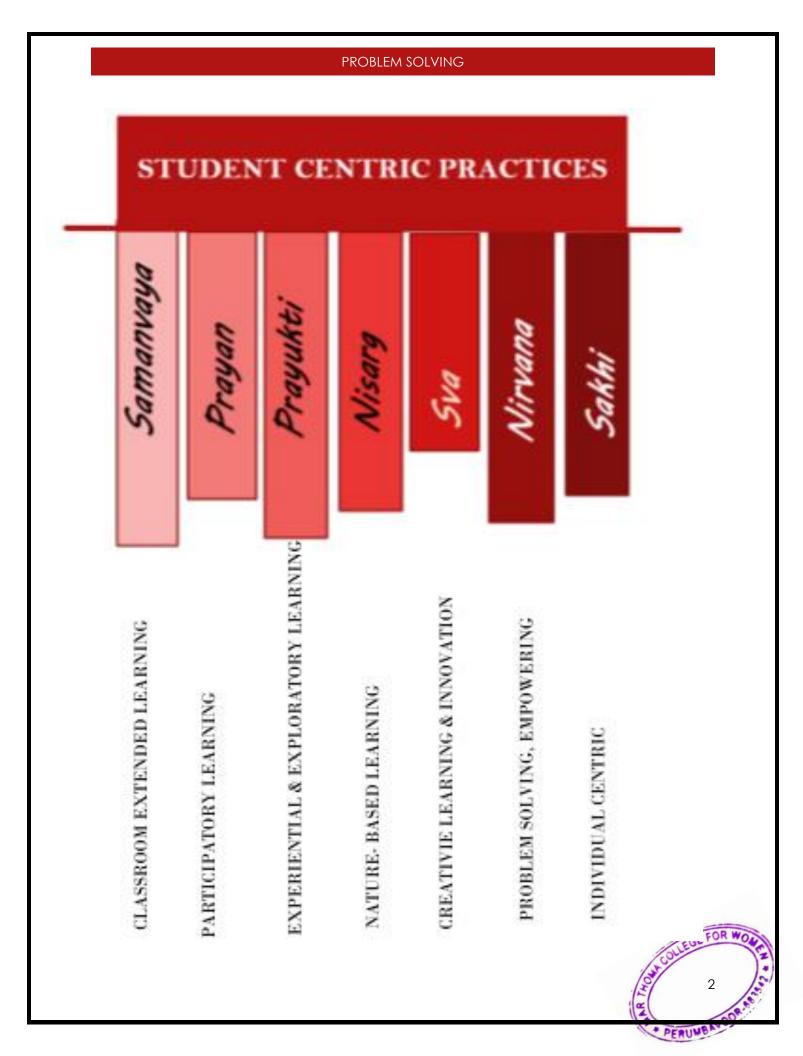

# MAR THOMA COLLEGE FOR WOMEN PERUMBAVOOR



# **STUDENT CENTRIC PRACTICES**



# **PROBLEM SOLVING**

# 2017-2022



| Sl.No. | Contents                             | Page. No. |
|--------|--------------------------------------|-----------|
| 1.     | Samanvaya                            | 4-5       |
| 1.1    | Quiz                                 | 4         |
| 2.     | Sva                                  | 6         |
| 2.1    | Institution Innovation Council & YIP | 6         |
| 3      | Nirvana                              | 8-17      |
| 3.1    | Student projects                     | 8         |
| 3.2    | Survey                               | 13        |
| 3.3    | Mind Mapping                         | 17        |



### QUIZ

Quiz programmes cater to the inquisitive minds of the students. Online Quiz platforms like Quizziz and Kahoot are extensively used. It engages students in a unique a