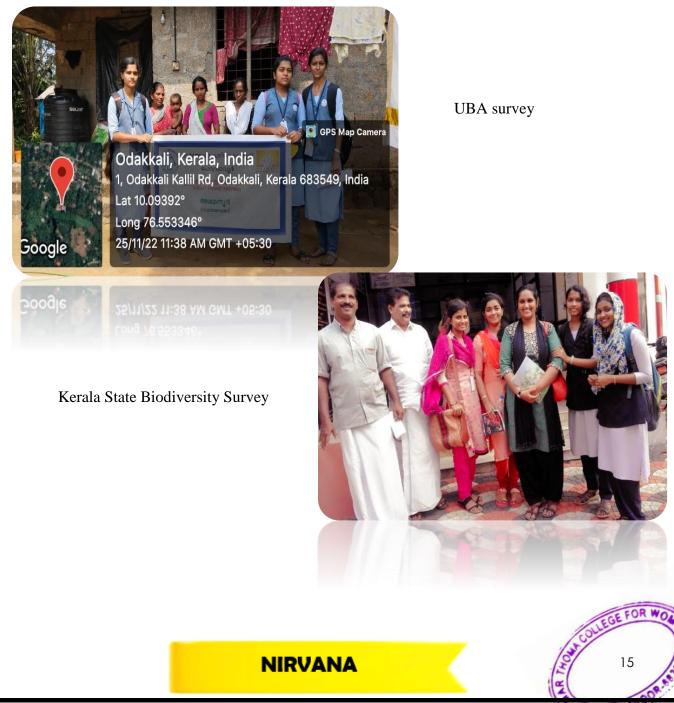

### **BIODIVERSITY SURVEY**

Surveys develop a sense of inquiry and capability for asking relevant questions and to recognise cause and effect relationships. The survey aimed at understanding the needs of people in the village. Necessities of the villagers such as street lights and water scarcity were reported to the officials.