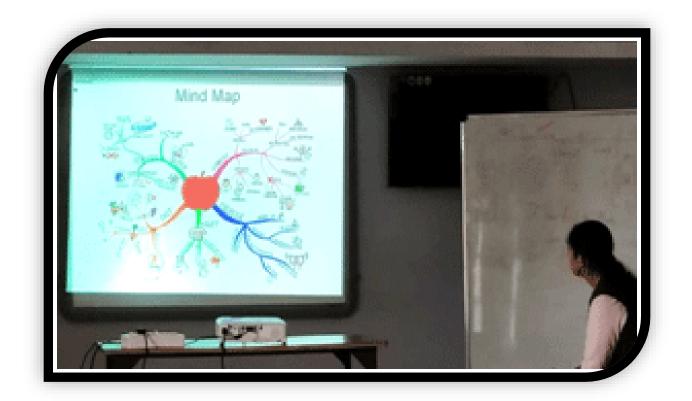

## MINDMAPPING SESSIONS

Students are introduced to the new tool of learning -mind mapping as effective too for memorising the facts and to have connectivity between ideas. A mind map is a visual thinking tool that helps structuring information, helping you to better analyze, comprehend, synthesize, recall and generate new ideas. Students are shown different samples of mind mapping and each student is asked to draw a mind mapping on the periodic properties of elements according to their own creativity and originality. Students were made to memorize things based on mind-mapping techniques.