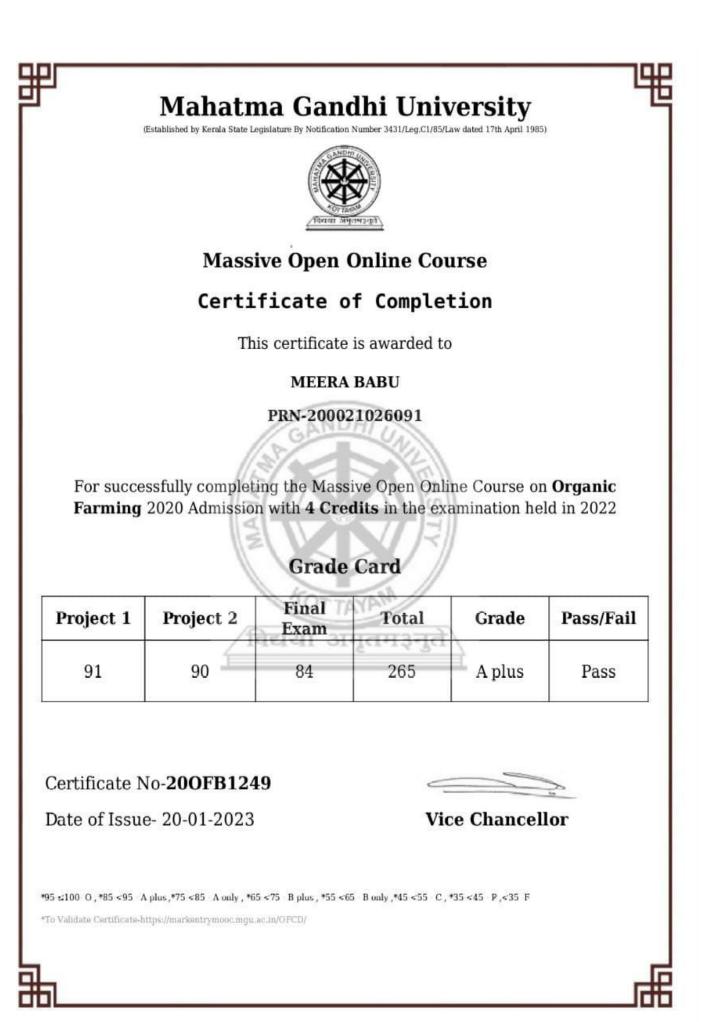

(Established by Kerala State Legislature By Notification Number 3431/Leg.C1/85/Law dated 17th April 1985)

## **Massive Open Online Course**

## **Certificate of Completion**

This certificate is awarded to

SANDRA P NAIR

PRN-200021026111

For successfully completing the Massive Open Online Course on **Organic Farming** 2020 Admission with **4 Credits** in the examination held in 2022

## **Grade** Card

| Project 1 | Project 2 | Final<br>Exam | Total | Grade  | Pass/Fail |
|-----------|-----------|---------------|-------|--------|-----------|
| 96        | 95        | 68            | 259   | A plus | Pass      |

Certificate No-200FB1248

**Vice Chancellor** 

Date of Issue- 20-01-2023

 $*95 - \leq 100 - O \ , \ *85 - <95 - A \ plus \ , \ *75 - <85 - A \ only \ , \ *65 - <75 - B \ plus \ , \ *55 - <65 - B \ only \ , \ *45 - <55 - C \ , \ *35 - <45 - P \ , <35 - F \ , \ <55 - F \ , \ <55 - C \ , \ *35 - <45 - P \ , <35 - F \ , \ <55 - F \ , \ <55 - C \ , \ *35 - <45 - P \ , \ <55 - F \ , \ \ <55 - F \ , \ \ <55 - F \ , \$ 