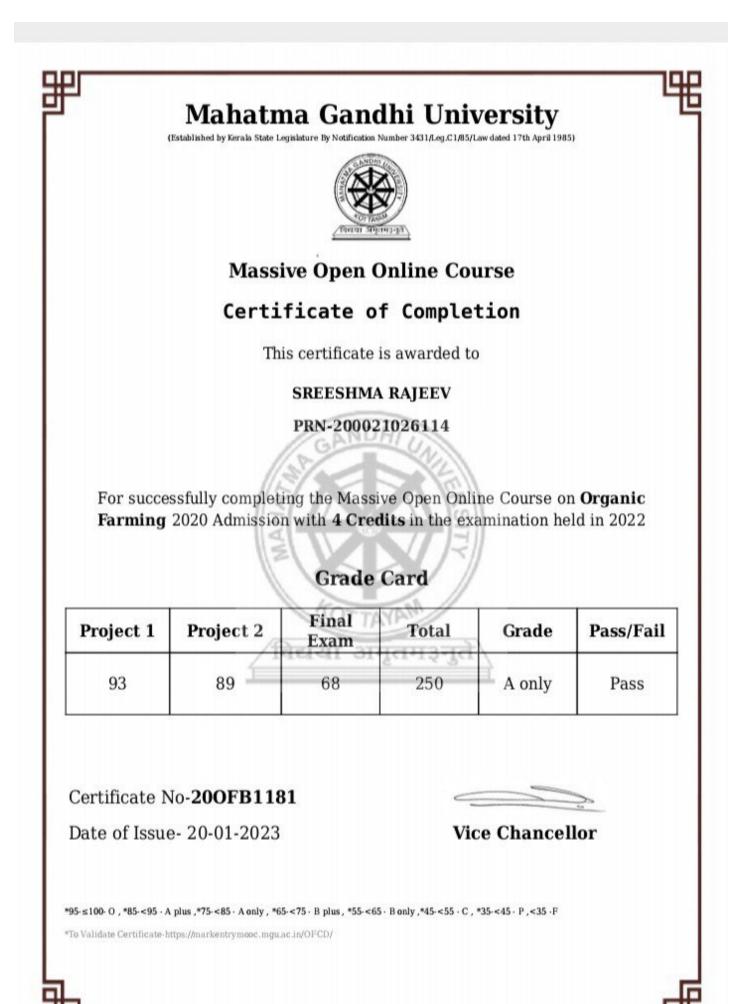

(Established by Kerala State Legislature By Notification Number 3431/Leg.C1/85/Law dated 17th April 1985)

## **Massive Open Online Course**

## **Certificate of Completion**

This certificate is awarded to

#### UMMU HABEEBA E A

PRN-200021026115

For successfully completing the Massive Open Online Course on **Organic Farming** 2020 Admission with **4 Credits** in the examination held in 2022

### **Grade** Card

| Project 1 | Project 2 | Final<br>Exam | Total | Grade  | Pass/Fail |
|-----------|-----------|---------------|-------|--------|-----------|
| 96        | 94        | 76            | 266   | A plus | Pass      |

Certificate No-200FC8763

**Vice Chancellor** 

Date of Issue- 20-01-2023

(Established by Kerala State Legislature By Notification Number 3431/Leg.C1/85/Law dated 17th April 1985)