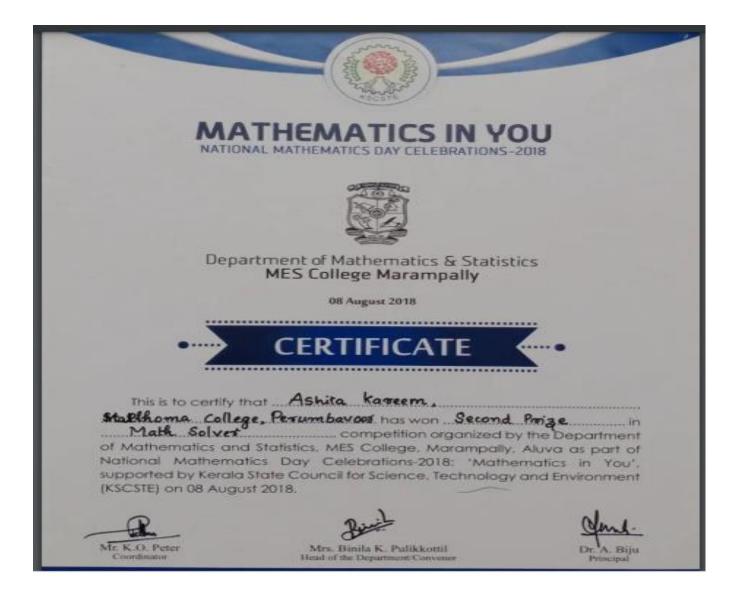

|
| This is to certify that .                      | Ashilha Kareem                                                                                                                                                        |                                      |
| of Mathematics and Sto<br>National Mathematics | Perumbarrianas won Jirst<br>making competition organized b<br>stistics. MES College, Marampally<br>Day Celebrations-2018; 'Mathe<br>e Council for Science, Technology | y the Department<br>Aluva as part of |
| Mr. K.O. Peter                                 | Mrs. Binila K. Pulikkomi                                                                                                                                              | Junt.                                |





|                                   | Sec.33                                                      |
|-----------------------------------|-------------------------------------------------------------|
|                                   | NCC                                                         |
|                                   |                                                             |
| C                                 | 50                                                          |
|                                   | The age                                                     |
|                                   |                                                             |
|                                   | वता प्रमाण पत्र