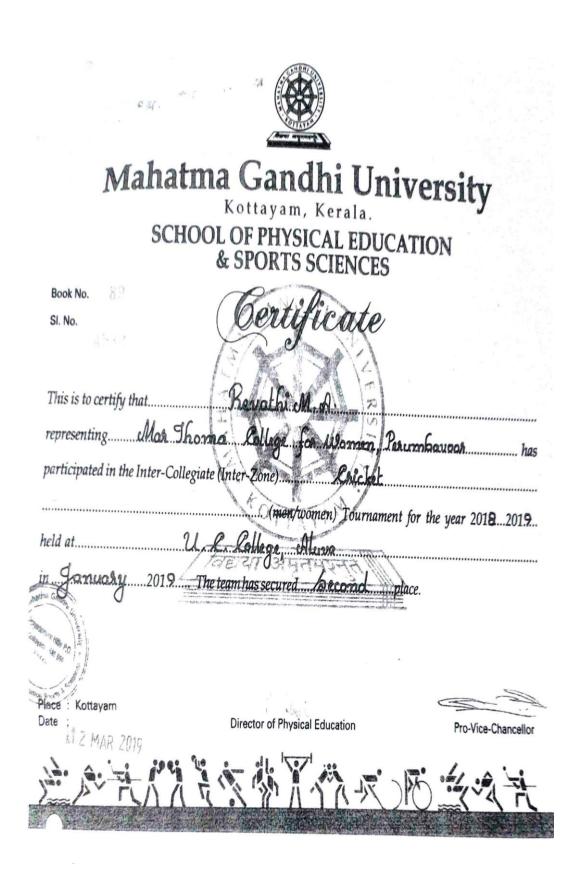

#### Kottayam, Kerala. SCHOOL OF PHYSICAL EDUCATION & SPORTS SCIENCES

This is to certify that JIYA JOY representing MAR THOMA COLLEGE, PERUMBAVOOR has participated in the Inter-Collegiate (Inter Zone) CRICKET(W) Tournament for the year, 2021 – 2022 held at U C COLLEGE, ALUVA in FEBRUARY 2022. The team has secured SECOND place.

Place : Kottayam Date : 18/04/2022

Director

**Pro-Vice-Chancellor** 

常意制不能不能 

SL.NO:4

SI. No. 2027