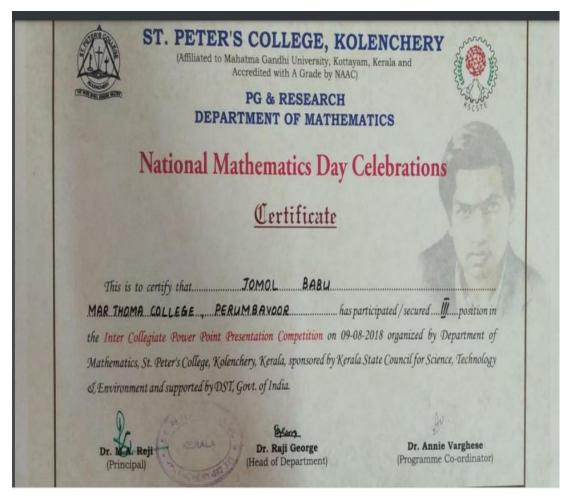

SL.NO : 11

1375 Mahatma Gandhi University Kottayam, Kerala. SCHOOL OF PHYSICAL EDUCATION & SPORTS SCIENCES Gertificate This is to certify that..... LAKSHMI SANKAR LAIJU MARTHOMA COLLEGE FOR WOMEN, PERUMBAVOOR representing ..... has participated in the Inter-Collegiate (InterZone) CRICKET for the year 202.<sup>0</sup> - 202.<sup>1</sup> held at.... MARTHOMA COLLEGE, THIRUVALLA ivadarsini Hills 9.0 ottayam 685 550 Astale **Pro-Vice-Chancellor** Director Place : Kottayam Date 3 1 AUG 2021 う、うう