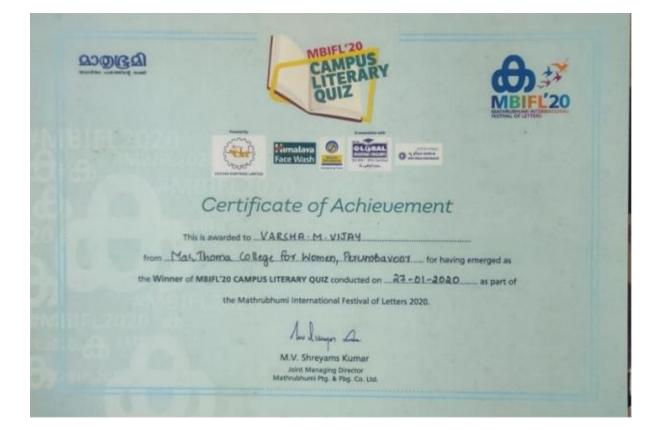

Pro-Vice-Chancellor

Place : Kottayam Date : **18/04/2022** 

This is to certify that **ATHIRA VIKRAMAN** representing **MAR THOMA COLLEGE, PERUMBAVOOR** has participated in the Inter-Collegiate (Inter Zone) **CRICKET(W)** Tournament for the year, 2021 – 2022 held at **U C COLLEGE, ALUVA** in **FEBRUARY 2022.** The team has secured **SECOND** place.