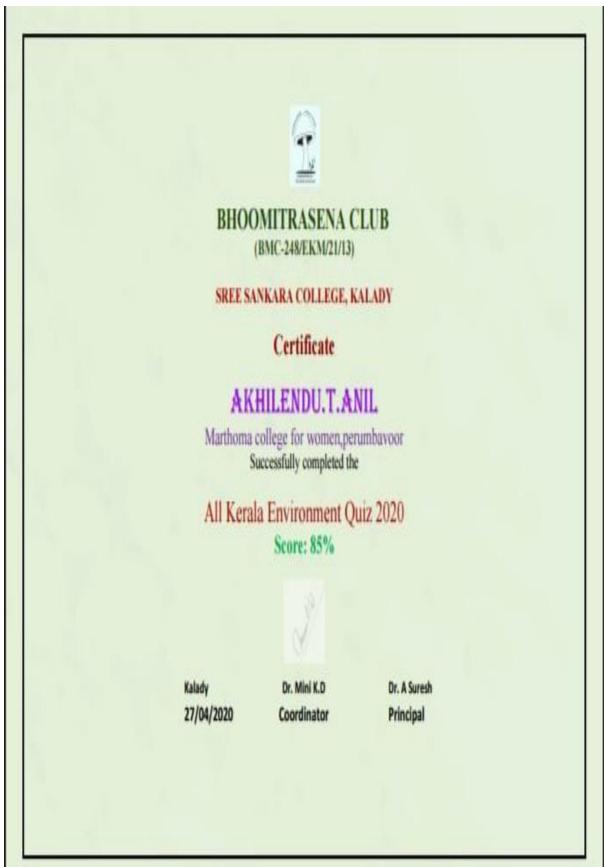

|    | Quiz Competition 2020 in Association with<br>Bhoomitrasena Club , Sree Sankara College , Kalady                                                   |     |
|----|---------------------------------------------------------------------------------------------------------------------------------------------------|-----|
| 23 | Second Position in Above 73 kg Category Mahatma<br>Gandhi University Intercollegiate (inter-zone)<br>Taekwondo                                    | 66  |
| 24 | Third Position in 62 kg Category Mahatma Gandhi<br>University Intercollegiate (inter-zone) Taekwondo                                              | 67  |
| 25 | Second Position in Mahatma Gandhi University South<br>Zone Interuniversity Cricket Tournament held at Sri<br>Venkateswara University, Tirupathy   | 68  |
| 26 | Second Position in Mahatma Gandhi University<br>Intercollegiate (inter-zone) Cricket Tournament 2020                                              | 72  |
| 27 | Third Position in Mahatma Gandhi University<br>Intercollegiate (interzone ) Softball Women Tournament<br>held at Spess, Mahatma Gandhi University | 88  |
| 28 | A Grade in Light Music Vocal (indian) Female Voice<br>Competition Mahatma Gandhi University Youth<br>Festival 2020                                | 106 |
| 29 | A Grade in Clay Modelling Competition Mahatma<br>Gandhi University Youth Festival 2020                                                            | 107 |
| 30 | A Grade in Short Story Writing (Malayalam)<br>Competition Mahatma Gandhi University Youth<br>Festival 2020                                        | 108 |
| 31 | Third Prize in "Casus Belli 2K19 " South India Level<br>Intercollegiate Business Quiz Competition                                                 | 109 |
| 32 | Third Prize in "Casus Belli 2K19 " South India Level<br>Intercollegiate Business Quiz Competition                                                 | 110 |
| 33 | Selected as Best Parliamentarian From Ernakulam<br>District, Institute of Parliamentary affairs, Govt. of<br>Kerala                               | 111 |
| 34 | Selected as Best Parliamentarian From Ernakulam<br>District, Institute of Parliamentary affairs, Govt. of                                         | 112 |