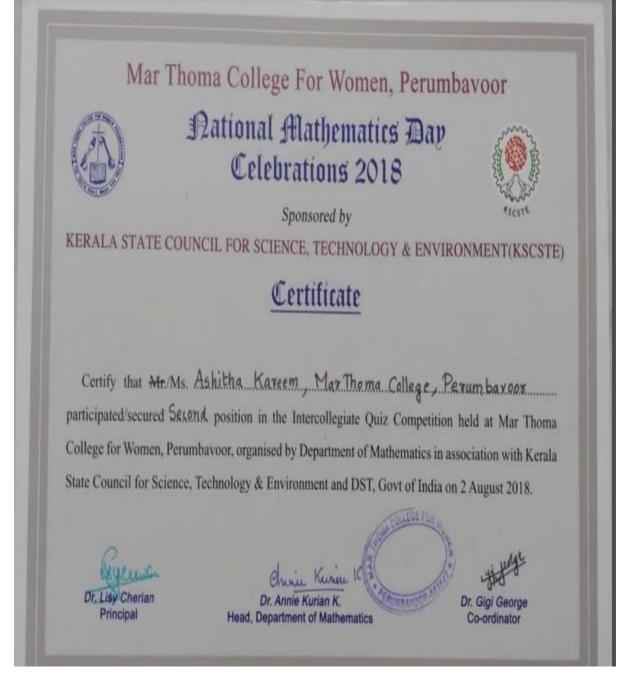

|
| This is to certify that .                      | Ashilha Kareem                                                                                                                                                        |                                      |
| of Mathematics and Sto<br>National Mathematics | Perumbarrianas won Jirst<br>making competition organized b<br>stistics. MES College, Marampally<br>Day Celebrations-2018; 'Mathe<br>e Council for Science, Technology | y the Department<br>Aluva as part of |
| Mr. K.O. Peter                                 | Mrs. Binila K. Pulikkomi                                                                                                                                              | Junt.                                |





|                                   | Sec.33                                                      |
|-----------------------------------|-------------------------------------------------------------|
|                                   | NCC                                                         |
|                                   |                                                             |
| C                                 | 50                                                          |
|                                   | The age                                                     |
|                                   |                                                             |
|                                   | वता प्रमाण पत्र