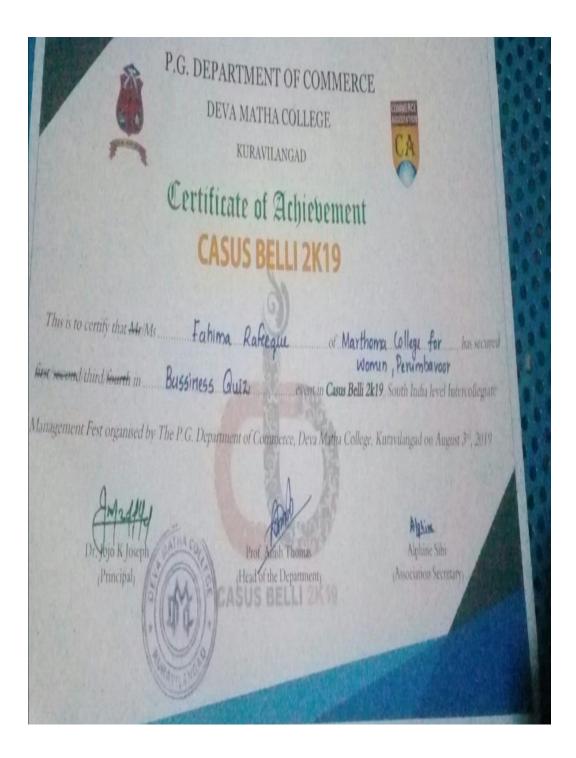

## Kottayam, Kerala. SCHOOL OF PHYSICAL EDUCATION & SPORTS SCIENCES

Certificate

This is to certify that SIYANA A representing MAR THOMA COLLEGE, PERUMBAVOOR has participated in the Inter-Collegiate (Inter Zone) CRICKET(W) Tournament for the year, 2021 – 2022 held at U C COLLEGE, ALUVA in FEBRUARY 2022. The team has secured SECOND place.