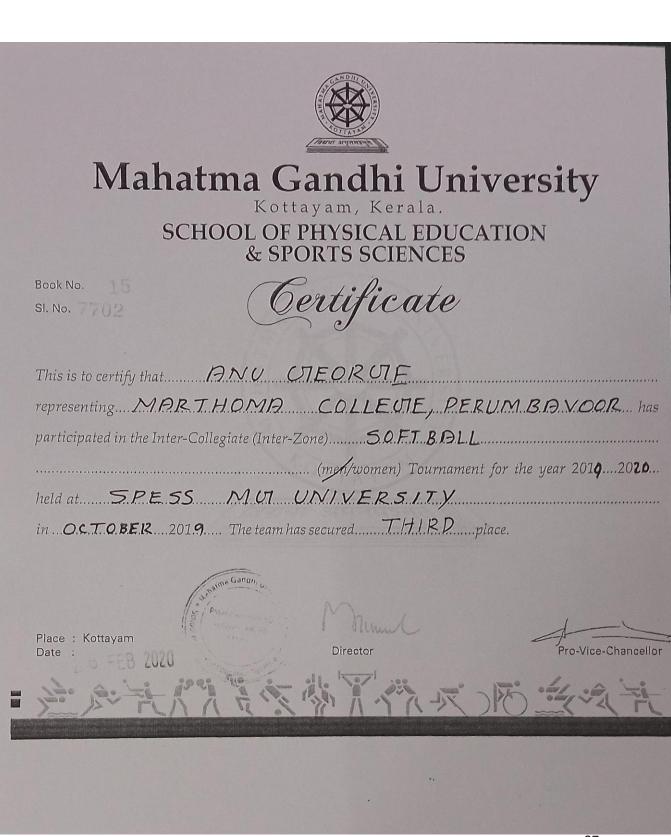

|    | Quiz Competition 2020 in Association with<br>Bhoomitrasena Club , Sree Sankara College , Kalady                                                   |     |
|----|---------------------------------------------------------------------------------------------------------------------------------------------------|-----|
| 23 | Second Position in Above 73 kg Category Mahatma<br>Gandhi University Intercollegiate (inter-zone)<br>Taekwondo                                    | 66  |
| 24 | Third Position in 62 kg Category Mahatma Gandhi<br>University Intercollegiate (inter-zone) Taekwondo                                              | 67  |
| 25 | Second Position in Mahatma Gandhi University South<br>Zone Interuniversity Cricket Tournament held at Sri<br>Venkateswara University, Tirupathy   | 68  |
| 26 | Second Position in Mahatma Gandhi University<br>Intercollegiate (inter-zone) Cricket Tournament 2020                                              | 72  |
| 27 | Third Position in Mahatma Gandhi University<br>Intercollegiate (interzone ) Softball Women Tournament<br>held at Spess, Mahatma Gandhi University | 88  |
| 28 | A Grade in Light Music Vocal (indian) Female Voice<br>Competition Mahatma Gandhi University Youth<br>Festival 2020                                | 106 |
| 29 | A Grade in Clay Modelling Competition Mahatma<br>Gandhi University Youth Festival 2020                                                            | 107 |
| 30 | A Grade in Short Story Writing (Malayalam)<br>Competition Mahatma Gandhi University Youth<br>Festival 2020                                        | 108 |
| 31 | Third Prize in "Casus Belli 2K19 " South India Level<br>Intercollegiate Business Quiz Competition                                                 | 109 |
| 32 | Third Prize in "Casus Belli 2K19 " South India Level<br>Intercollegiate Business Quiz Competition                                                 | 110 |
| 33 | Selected as Best Parliamentarian From Ernakulam<br>District, Institute of Parliamentary affairs, Govt. of<br>Kerala                               | 111 |
| 34 | Selected as Best Parliamentarian From Ernakulam<br>District, Institute of Parliamentary affairs, Govt. of                                         | 112 |