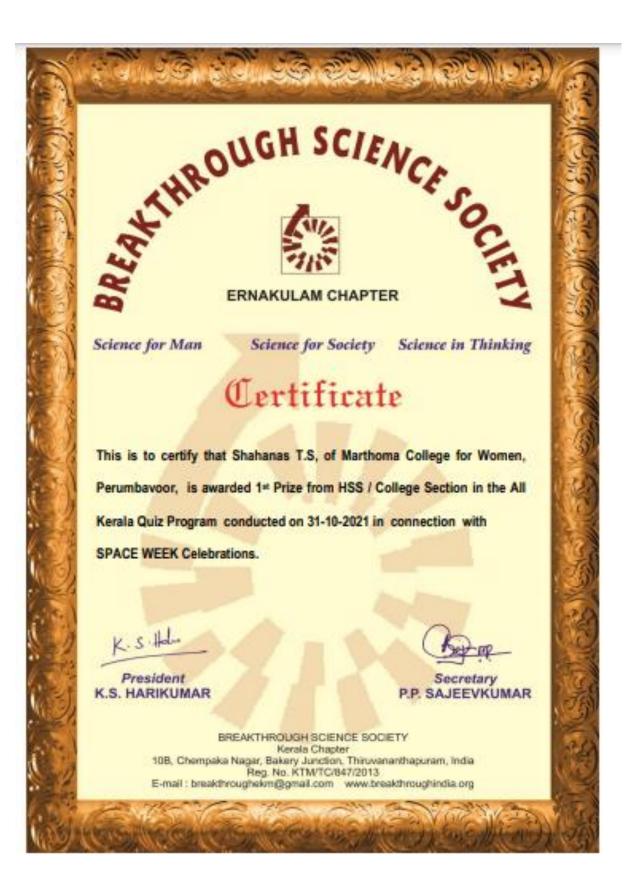

| SL NO | EVENT                                                                                                                                         | PAGE NO: |
|-------|-----------------------------------------------------------------------------------------------------------------------------------------------|----------|
| 1     | Second Position in 1200 m Mass Start, Mahatma<br>Gandhi University Intercollegiate (interzone) Cycling<br>(Women)                             | 6        |
| 2     | Second Position in Olympic Sprint, Mahatma Gandhi<br>University Intercollegiate (interzone) Cycling (Women)                                   | 7        |
| 3     | Second Place in Mahatma Gandhi University<br>Intercollegiate (inter-zone) Table Tennis (Women)                                                | 9        |
| 4     | Second Place in Mahatma Gandhi University<br>Intercollegiate (inter-zone) Cricket (Women)<br>Tournament                                       | 14       |
| 5     | First Position in All Kerala Quiz Competition,<br>Associated with Breakthrough Science Society, in<br>connection with Space Week Celebrations | 30       |
| 6     | A Grade in Aksharaslokham Competition, Mahatma<br>Gandhi University Union Youth Festival Wake Up Call-<br>2022                                | 31       |
| 7     | Third Position in Kerala Cycling Association 17 th State<br>Mountain Cycling Championships 2020                                               | 32       |
| 8     | Third Position in Olympic Sprint, Mahatma Gandhi<br>University Intercollegiate (interzone) Cycling (women)                                    | 33       |
| 9     | Second Position in 1200 m Mass Start Mahatma Gandhi                                                                                           |          |