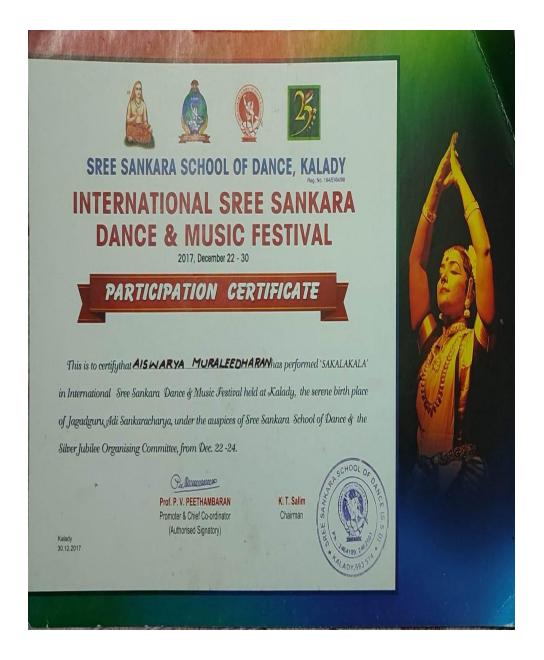

| 58 | Certificate of Participation, 50 th Kerala State Shooting<br>Championship 2017 Meter peep sight women senior                                   | 156 |
|----|------------------------------------------------------------------------------------------------------------------------------------------------|-----|
| 59 | A Grade in Aksharaslokam Competition Mahatma<br>Gandhi University Youth Festival 2018 Ashaantham                                               | 157 |
| 60 | Second Prize in Quiz Competition- World Ozone Day<br>2017 Sponsored by Kerala State Council For Science<br>Technology And Enviornment (KSCSTE) | 158 |
| 61 | Third Position in "Freedom Quest-17" All Kerala<br>Intercollegiate Quiz Competition                                                            | 159 |
| 62 | First Prize in "Minutae 2K18"Intercollegiate State Level<br>Quiz Competition                                                                   | 160 |
| 63 | Selected as Member of the Mahatma Gandhi University<br>Cricket Team 2017-2018                                                                  | 162 |
| 64 | Selected as Member of the Mahatma Gandhi University<br>Cricket Team 2017-2018                                                                  | 163 |
| 65 | Certificate for Participation in International Sree Sankara<br>Dance And Music Festival                                                        | 164 |