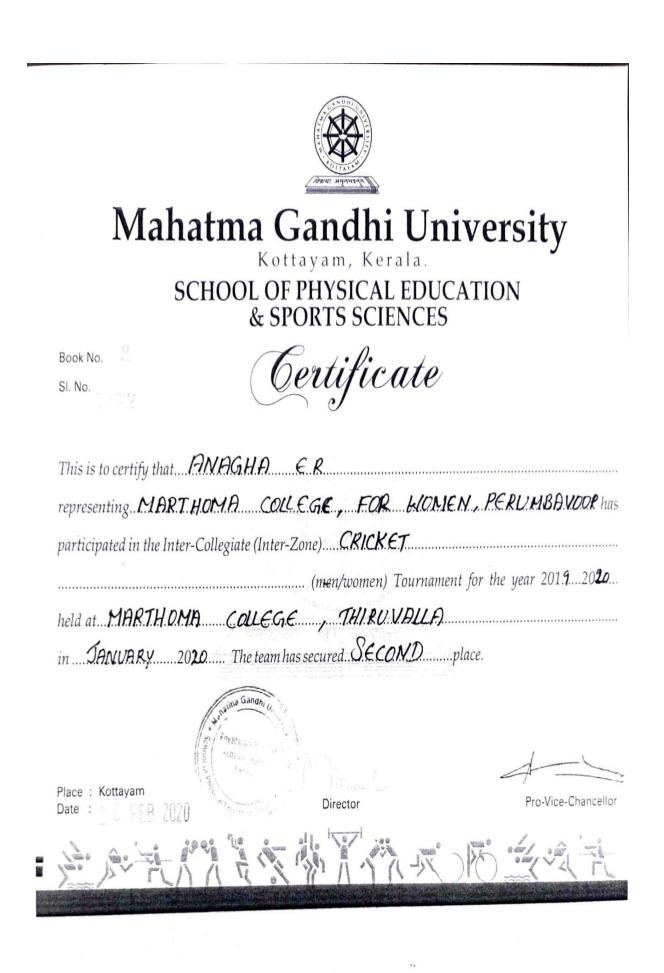

| SL NO | EVENT                                                                                                                                         | PAGE NO: |
|-------|-----------------------------------------------------------------------------------------------------------------------------------------------|----------|
| 1     | Second Position in 1200 m Mass Start, Mahatma<br>Gandhi University Intercollegiate (interzone) Cycling<br>(Women)                             | 6        |
| 2     | Second Position in Olympic Sprint, Mahatma Gandhi<br>University Intercollegiate (interzone) Cycling (Women)                                   | 7        |
| 3     | Second Place in Mahatma Gandhi University<br>Intercollegiate (inter-zone) Table Tennis (Women)                                                | 9        |
| 4     | Second Place in Mahatma Gandhi University<br>Intercollegiate (inter-zone) Cricket (Women)<br>Tournament                                       | 14       |
| 5     | First Position in All Kerala Quiz Competition,<br>Associated with Breakthrough Science Society, in<br>connection with Space Week Celebrations | 30       |
| 6     | A Grade in Aksharaslokham Competition, Mahatma<br>Gandhi University Union Youth Festival Wake Up Call-<br>2022                                | 31       |
| 7     | Third Position in Kerala Cycling Association 17 th State<br>Mountain Cycling Championships 2020                                               | 32       |
| 8     | Third Position in Olympic Sprint, Mahatma Gandhi<br>University Intercollegiate (interzone) Cycling (women)                                    | 33       |
| 9     | Second Position in 1200 m Mass Start Mahatma Gandhi                                                                                           |          |