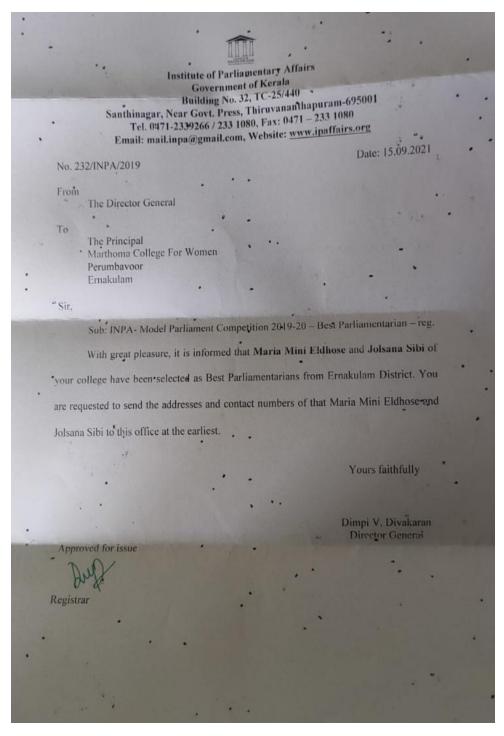

Pro-Vice-Chancellor

Place : Kottayam Date : **18/04/2022** 

This is to certify that **ATHIRA VIKRAMAN** representing **MAR THOMA COLLEGE, PERUMBAVOOR** has participated in the Inter-Collegiate (Inter Zone) **CRICKET(W)** Tournament for the year, 2021 – 2022 held at **U C COLLEGE, ALUVA** in **FEBRUARY 2022.** The team has secured **SECOND** place.