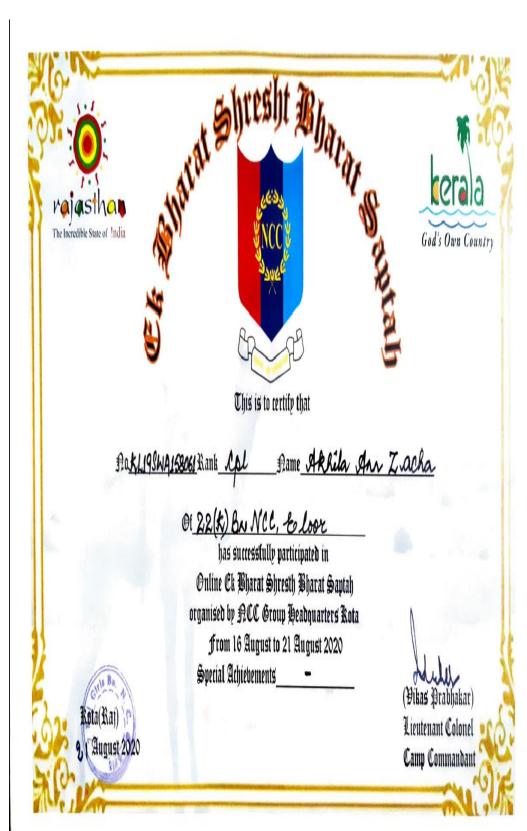

| University Intercollegiate (interzone) Cycling (women)                                                                                                                                          | 35                                                                                                                                                                                                                                                                                                                                                                                                                                                                                                                                                                                                                                                                                                                                                                                                                                                                                                                                                                                                                                                                                                                                                                                                                                                                                                                                              |
|-------------------------------------------------------------------------------------------------------------------------------------------------------------------------------------------------|-------------------------------------------------------------------------------------------------------------------------------------------------------------------------------------------------------------------------------------------------------------------------------------------------------------------------------------------------------------------------------------------------------------------------------------------------------------------------------------------------------------------------------------------------------------------------------------------------------------------------------------------------------------------------------------------------------------------------------------------------------------------------------------------------------------------------------------------------------------------------------------------------------------------------------------------------------------------------------------------------------------------------------------------------------------------------------------------------------------------------------------------------------------------------------------------------------------------------------------------------------------------------------------------------------------------------------------------------|
| Third Position in Mahatma Gandhi University<br>Intercollegiate (interzone) Table Tennis (women)                                                                                                 | 36                                                                                                                                                                                                                                                                                                                                                                                                                                                                                                                                                                                                                                                                                                                                                                                                                                                                                                                                                                                                                                                                                                                                                                                                                                                                                                                                              |
| Second Position in Mahatma Gandhi University40Intercollegiate (interzone) Cricket (women)40                                                                                                     |                                                                                                                                                                                                                                                                                                                                                                                                                                                                                                                                                                                                                                                                                                                                                                                                                                                                                                                                                                                                                                                                                                                                                                                                                                                                                                                                                 |
| Certificate Of Presentation International Conference in<br>Food in / of Pandemic held at Christ (Demmed to be<br>University), Banglore in Collaboration with Liverpool<br>Hope University , UK  | 55                                                                                                                                                                                                                                                                                                                                                                                                                                                                                                                                                                                                                                                                                                                                                                                                                                                                                                                                                                                                                                                                                                                                                                                                                                                                                                                                              |
| Special Achievement For Powerpoint Presentation, Ek<br>Bharat Shresht Bharat Saptah                                                                                                             | 56                                                                                                                                                                                                                                                                                                                                                                                                                                                                                                                                                                                                                                                                                                                                                                                                                                                                                                                                                                                                                                                                                                                                                                                                                                                                                                                                              |
| Special Achievement For Good Orator , Dance- Ek5Bharat Shresht Bharat Saptah5                                                                                                                   |                                                                                                                                                                                                                                                                                                                                                                                                                                                                                                                                                                                                                                                                                                                                                                                                                                                                                                                                                                                                                                                                                                                                                                                                                                                                                                                                                 |
| Special Achievement -Ek Bharat Shresht Bharat Saptah         5                                                                                                                                  |                                                                                                                                                                                                                                                                                                                                                                                                                                                                                                                                                                                                                                                                                                                                                                                                                                                                                                                                                                                                                                                                                                                                                                                                                                                                                                                                                 |
| Selected as a Member of the Mahatma Gandhi<br>University Cricket Team 2020-2021                                                                                                                 | 59                                                                                                                                                                                                                                                                                                                                                                                                                                                                                                                                                                                                                                                                                                                                                                                                                                                                                                                                                                                                                                                                                                                                                                                                                                                                                                                                              |
| Selected as Member of the Mahatma Gandhi University<br>Cricket Team 2020-2021                                                                                                                   | 60                                                                                                                                                                                                                                                                                                                                                                                                                                                                                                                                                                                                                                                                                                                                                                                                                                                                                                                                                                                                                                                                                                                                                                                                                                                                                                                                              |
| Selected as Member of the Mahatma Gandhi University<br>Cricket Team 2020-2021                                                                                                                   | 61                                                                                                                                                                                                                                                                                                                                                                                                                                                                                                                                                                                                                                                                                                                                                                                                                                                                                                                                                                                                                                                                                                                                                                                                                                                                                                                                              |
| Selected as Member of the Mahatma Gandhi University<br>Cricket Team 2020-2021                                                                                                                   | 62                                                                                                                                                                                                                                                                                                                                                                                                                                                                                                                                                                                                                                                                                                                                                                                                                                                                                                                                                                                                                                                                                                                                                                                                                                                                                                                                              |
| Certificate of Appreciation for the Excellent<br>Participation in the Online National Quiz on Himachal<br>Pradesh EBSB of CMS College Kottayam                                                  | 63                                                                                                                                                                                                                                                                                                                                                                                                                                                                                                                                                                                                                                                                                                                                                                                                                                                                                                                                                                                                                                                                                                                                                                                                                                                                                                                                              |
| Certificate of Appreciation for the Excellent<br>Participation in the Online National Quiz on Kerala, Ek<br>Bharat Sreshtha Bharat Club, Sree Sankaraacharya<br>University of Sanskrit , Kalady | 64                                                                                                                                                                                                                                                                                                                                                                                                                                                                                                                                                                                                                                                                                                                                                                                                                                                                                                                                                                                                                                                                                                                                                                                                                                                                                                                                              |
| Certificate of Achievement in All Kerala Enviornment                                                                                                                                            | 65                                                                                                                                                                                                                                                                                                                                                                                                                                                                                                                                                                                                                                                                                                                                                                                                                                                                                                                                                                                                                                                                                                                                                                                                                                                                                                                                              |
|                                                                                                                                                                                                 | Third Position in Mahatma Gandhi University<br>Intercollegiate (interzone) Table Tennis (women)Second Position in Mahatma Gandhi University<br>Intercollegiate (interzone) Cricket (women)Certificate Of Presentation International Conference in<br>Food in / of Pandemic held at Christ (Demmed to be<br>University), Banglore in Collaboration with Liverpool<br>Hope University , UKSpecial Achievement For Powerpoint Presentation, Ek<br>Bharat Shresht Bharat SaptahSpecial Achievement For Good Orator , Dance- Ek<br>Bharat Shresht Bharat SaptahSpecial Achievement -Ek Bharat SaptahSelected as a Member of the Mahatma Gandhi<br>University Cricket Team 2020-2021Selected as Member of the Mahatma Gandhi University<br>Cricket Team 2020-2021Selected as Member of the Mahatma Gandhi University<br>Cricket Team 2020-2021Selected as Member of the Mahatma Gandhi University<br>Cricket Team 2020-2021Selected as Member of the Mahatma Gandhi University<br>Cricket Team 2020-2021Certificate of Appreciation for the Excellent<br>Participation in the Online National Quiz on Himachal<br>Pradesh EBSB of CMS College KottayamCertificate of Appreciation for the Excellent<br>Participation in the Online National Quiz on Kerala, Ek<br>Bharat Sreshtha Bharat Club, Sree Sankaraacharya<br>University of Sanskrit , Kalady |