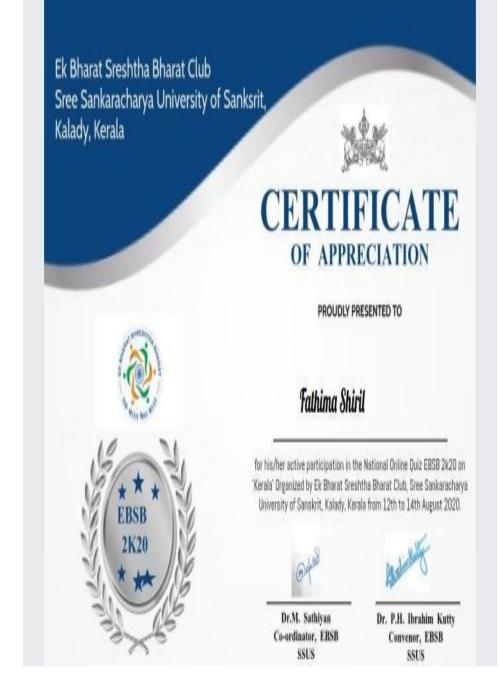

| University Intercollegiate (interzone) Cycling (women)                                                                                                                                          | 35                                                                                                                                                                                                                                                                                                                                                                                                                                                                                                                                                                                                                                                                                                                                                                                                                                                                                                                                                                                                                                                                                                                                                                                                                                                                                                                                              |
|-------------------------------------------------------------------------------------------------------------------------------------------------------------------------------------------------|-------------------------------------------------------------------------------------------------------------------------------------------------------------------------------------------------------------------------------------------------------------------------------------------------------------------------------------------------------------------------------------------------------------------------------------------------------------------------------------------------------------------------------------------------------------------------------------------------------------------------------------------------------------------------------------------------------------------------------------------------------------------------------------------------------------------------------------------------------------------------------------------------------------------------------------------------------------------------------------------------------------------------------------------------------------------------------------------------------------------------------------------------------------------------------------------------------------------------------------------------------------------------------------------------------------------------------------------------|
| Third Position in Mahatma Gandhi University<br>Intercollegiate (interzone) Table Tennis (women)                                                                                                 | 36                                                                                                                                                                                                                                                                                                                                                                                                                                                                                                                                                                                                                                                                                                                                                                                                                                                                                                                                                                                                                                                                                                                                                                                                                                                                                                                                              |
| Second Position in Mahatma Gandhi University40Intercollegiate (interzone) Cricket (women)40                                                                                                     |                                                                                                                                                                                                                                                                                                                                                                                                                                                                                                                                                                                                                                                                                                                                                                                                                                                                                                                                                                                                                                                                                                                                                                                                                                                                                                                                                 |
| Certificate Of Presentation International Conference in<br>Food in / of Pandemic held at Christ (Demmed to be<br>University), Banglore in Collaboration with Liverpool<br>Hope University , UK  | 55                                                                                                                                                                                                                                                                                                                                                                                                                                                                                                                                                                                                                                                                                                                                                                                                                                                                                                                                                                                                                                                                                                                                                                                                                                                                                                                                              |
| Special Achievement For Powerpoint Presentation, Ek<br>Bharat Shresht Bharat Saptah                                                                                                             | 56                                                                                                                                                                                                                                                                                                                                                                                                                                                                                                                                                                                                                                                                                                                                                                                                                                                                                                                                                                                                                                                                                                                                                                                                                                                                                                                                              |
| Special Achievement For Good Orator , Dance- Ek5Bharat Shresht Bharat Saptah5                                                                                                                   |                                                                                                                                                                                                                                                                                                                                                                                                                                                                                                                                                                                                                                                                                                                                                                                                                                                                                                                                                                                                                                                                                                                                                                                                                                                                                                                                                 |
| Special Achievement -Ek Bharat Shresht Bharat Saptah         5                                                                                                                                  |                                                                                                                                                                                                                                                                                                                                                                                                                                                                                                                                                                                                                                                                                                                                                                                                                                                                                                                                                                                                                                                                                                                                                                                                                                                                                                                                                 |
| Selected as a Member of the Mahatma Gandhi<br>University Cricket Team 2020-2021                                                                                                                 | 59                                                                                                                                                                                                                                                                                                                                                                                                                                                                                                                                                                                                                                                                                                                                                                                                                                                                                                                                                                                                                                                                                                                                                                                                                                                                                                                                              |
| Selected as Member of the Mahatma Gandhi University<br>Cricket Team 2020-2021                                                                                                                   | 60                                                                                                                                                                                                                                                                                                                                                                                                                                                                                                                                                                                                                                                                                                                                                                                                                                                                                                                                                                                                                                                                                                                                                                                                                                                                                                                                              |
| Selected as Member of the Mahatma Gandhi University<br>Cricket Team 2020-2021                                                                                                                   | 61                                                                                                                                                                                                                                                                                                                                                                                                                                                                                                                                                                                                                                                                                                                                                                                                                                                                                                                                                                                                                                                                                                                                                                                                                                                                                                                                              |
| Selected as Member of the Mahatma Gandhi University<br>Cricket Team 2020-2021                                                                                                                   | 62                                                                                                                                                                                                                                                                                                                                                                                                                                                                                                                                                                                                                                                                                                                                                                                                                                                                                                                                                                                                                                                                                                                                                                                                                                                                                                                                              |
| Certificate of Appreciation for the Excellent<br>Participation in the Online National Quiz on Himachal<br>Pradesh EBSB of CMS College Kottayam                                                  | 63                                                                                                                                                                                                                                                                                                                                                                                                                                                                                                                                                                                                                                                                                                                                                                                                                                                                                                                                                                                                                                                                                                                                                                                                                                                                                                                                              |
| Certificate of Appreciation for the Excellent<br>Participation in the Online National Quiz on Kerala, Ek<br>Bharat Sreshtha Bharat Club, Sree Sankaraacharya<br>University of Sanskrit , Kalady | 64                                                                                                                                                                                                                                                                                                                                                                                                                                                                                                                                                                                                                                                                                                                                                                                                                                                                                                                                                                                                                                                                                                                                                                                                                                                                                                                                              |
| Certificate of Achievement in All Kerala Enviornment                                                                                                                                            | 65                                                                                                                                                                                                                                                                                                                                                                                                                                                                                                                                                                                                                                                                                                                                                                                                                                                                                                                                                                                                                                                                                                                                                                                                                                                                                                                                              |
|                                                                                                                                                                                                 | Third Position in Mahatma Gandhi University<br>Intercollegiate (interzone) Table Tennis (women)Second Position in Mahatma Gandhi University<br>Intercollegiate (interzone) Cricket (women)Certificate Of Presentation International Conference in<br>Food in / of Pandemic held at Christ (Demmed to be<br>University), Banglore in Collaboration with Liverpool<br>Hope University , UKSpecial Achievement For Powerpoint Presentation, Ek<br>Bharat Shresht Bharat SaptahSpecial Achievement For Good Orator , Dance- Ek<br>Bharat Shresht Bharat SaptahSpecial Achievement -Ek Bharat SaptahSelected as a Member of the Mahatma Gandhi<br>University Cricket Team 2020-2021Selected as Member of the Mahatma Gandhi University<br>Cricket Team 2020-2021Selected as Member of the Mahatma Gandhi University<br>Cricket Team 2020-2021Selected as Member of the Mahatma Gandhi University<br>Cricket Team 2020-2021Selected as Member of the Mahatma Gandhi University<br>Cricket Team 2020-2021Certificate of Appreciation for the Excellent<br>Participation in the Online National Quiz on Himachal<br>Pradesh EBSB of CMS College KottayamCertificate of Appreciation for the Excellent<br>Participation in the Online National Quiz on Kerala, Ek<br>Bharat Sreshtha Bharat Club, Sree Sankaraacharya<br>University of Sanskrit , Kalady |