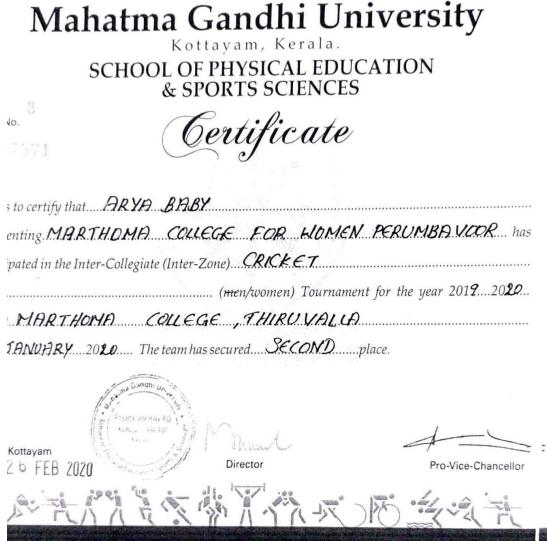

#### Kottayam, Kerala. SCHOOL OF PHYSICAL EDUCATION & SPORTS SCIENCES

This is to certify that JIYA JOY representing MAR THOMA COLLEGE, PERUMBAVOOR has participated in the Inter-Collegiate (Inter Zone) CRICKET(W) Tournament for the year, 2021 – 2022 held at U C COLLEGE, ALUVA in FEBRUARY 2022. The team has secured SECOND place.