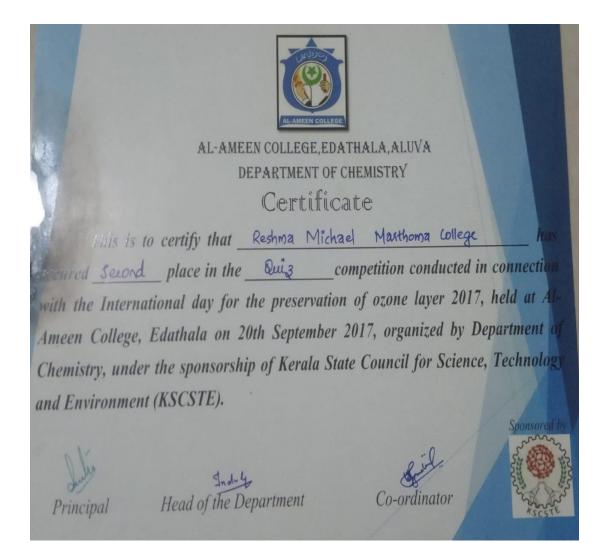

367 Mahatma Gandhi University Kottayam, Kerala. SCHOOL OF PHYSICAL EDUCATION & SPORTS SCIENCES Certificate This is to certify that..... MAYOORI M B CRICKET for the year 202.0. - 202.1. held at.... MARTHOMA COLLEGE, THIRUVALLA Place : Kottayam **Pro-Vice-Chancellor** Director Date ; 1 A'16 200 作》等这次下行,不可能要并代