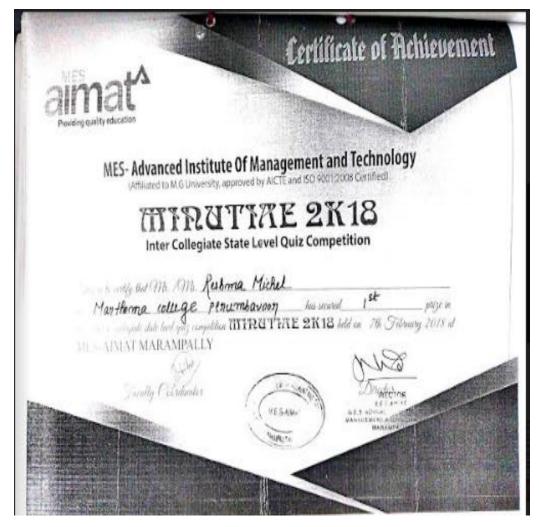

| Mahatma Gandhi University<br>Kottayam, Kerala.<br>SCHOOL OF PHYSICAL EDUCATION<br>& SPORTS SCIENCES                                                                             |
|---------------------------------------------------------------------------------------------------------------------------------------------------------------------------------|
| Certificate                                                                                                                                                                     |
| This is to certify that.       ARYA BABY         representing.       MARTHOMA COLLEGE FOR WOMEN, PERUMBAVOOR                                                                    |
| CRICKET (Men/Women) Tournament                                                                                                                                                  |
| for the year 202. <sup>0</sup> - 202. <sup>1</sup> held at <u>MARTHOMA COLLEGE, THIRUVALLA</u><br>in <u>JULY</u> 202. <sup>1</sup> The team has secured <u>SECOND</u><br>place. |
| Place : Kottayam Director Pro-Vice-Chancellor<br>Date : 13°1 AUG 2021                                                                                                           |
| 外关门、外门、你不不知道                                                                                                                                                                    |