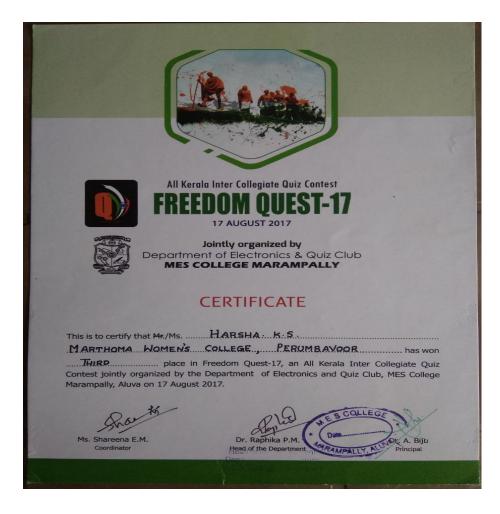

1366 Mahatma Gandhi University Kottayam, Kerala. SCHOOL OF PHYSICAL EDUCATION **& SPORTS SCIENCES** Certificate representing...... MARTHOMA COLLEGE FOR WOMEN, PERUMBAVOOR CRICKET for the year 202.0. - 202.1. held at.... MARTHOMA COLLEGE, THIRUVALLA Praint Hills " Place : Kottayam **Pro-Vice-Chancellor** Director Date : 13.1 AUG 2021 的法法了了个人们的法学