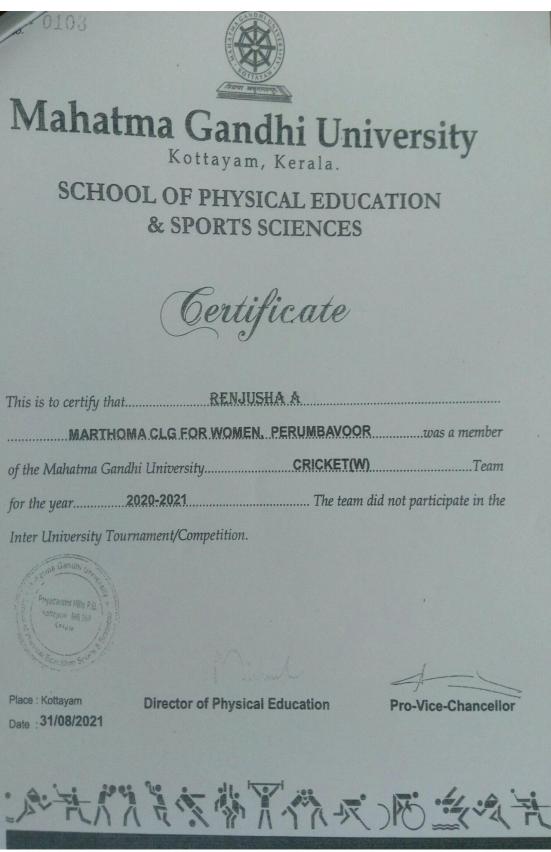

| University Intercollegiate (interzone) Cycling (women)                                                                                                                                          | 35                                                                                                                                                                                                                                                                                                                                                                                                                                                                                                                                                                                                                                                                                                                                                                                                                                                                                                                                                                                                                                                                                                                                                                                                                                                                                                                                              |
|-------------------------------------------------------------------------------------------------------------------------------------------------------------------------------------------------|-------------------------------------------------------------------------------------------------------------------------------------------------------------------------------------------------------------------------------------------------------------------------------------------------------------------------------------------------------------------------------------------------------------------------------------------------------------------------------------------------------------------------------------------------------------------------------------------------------------------------------------------------------------------------------------------------------------------------------------------------------------------------------------------------------------------------------------------------------------------------------------------------------------------------------------------------------------------------------------------------------------------------------------------------------------------------------------------------------------------------------------------------------------------------------------------------------------------------------------------------------------------------------------------------------------------------------------------------|
| Third Position in Mahatma Gandhi University<br>Intercollegiate (interzone) Table Tennis (women)                                                                                                 | 36                                                                                                                                                                                                                                                                                                                                                                                                                                                                                                                                                                                                                                                                                                                                                                                                                                                                                                                                                                                                                                                                                                                                                                                                                                                                                                                                              |
| Second Position in Mahatma Gandhi University40Intercollegiate (interzone) Cricket (women)40                                                                                                     |                                                                                                                                                                                                                                                                                                                                                                                                                                                                                                                                                                                                                                                                                                                                                                                                                                                                                                                                                                                                                                                                                                                                                                                                                                                                                                                                                 |
| Certificate Of Presentation International Conference in<br>Food in / of Pandemic held at Christ (Demmed to be<br>University), Banglore in Collaboration with Liverpool<br>Hope University , UK  | 55                                                                                                                                                                                                                                                                                                                                                                                                                                                                                                                                                                                                                                                                                                                                                                                                                                                                                                                                                                                                                                                                                                                                                                                                                                                                                                                                              |
| Special Achievement For Powerpoint Presentation, Ek<br>Bharat Shresht Bharat Saptah                                                                                                             | 56                                                                                                                                                                                                                                                                                                                                                                                                                                                                                                                                                                                                                                                                                                                                                                                                                                                                                                                                                                                                                                                                                                                                                                                                                                                                                                                                              |
| Special Achievement For Good Orator , Dance- Ek5Bharat Shresht Bharat Saptah5                                                                                                                   |                                                                                                                                                                                                                                                                                                                                                                                                                                                                                                                                                                                                                                                                                                                                                                                                                                                                                                                                                                                                                                                                                                                                                                                                                                                                                                                                                 |
| Special Achievement -Ek Bharat Shresht Bharat Saptah         5                                                                                                                                  |                                                                                                                                                                                                                                                                                                                                                                                                                                                                                                                                                                                                                                                                                                                                                                                                                                                                                                                                                                                                                                                                                                                                                                                                                                                                                                                                                 |
| Selected as a Member of the Mahatma Gandhi<br>University Cricket Team 2020-2021                                                                                                                 | 59                                                                                                                                                                                                                                                                                                                                                                                                                                                                                                                                                                                                                                                                                                                                                                                                                                                                                                                                                                                                                                                                                                                                                                                                                                                                                                                                              |
| Selected as Member of the Mahatma Gandhi University<br>Cricket Team 2020-2021                                                                                                                   | 60                                                                                                                                                                                                                                                                                                                                                                                                                                                                                                                                                                                                                                                                                                                                                                                                                                                                                                                                                                                                                                                                                                                                                                                                                                                                                                                                              |
| Selected as Member of the Mahatma Gandhi University<br>Cricket Team 2020-2021                                                                                                                   | 61                                                                                                                                                                                                                                                                                                                                                                                                                                                                                                                                                                                                                                                                                                                                                                                                                                                                                                                                                                                                                                                                                                                                                                                                                                                                                                                                              |
| Selected as Member of the Mahatma Gandhi University<br>Cricket Team 2020-2021                                                                                                                   | 62                                                                                                                                                                                                                                                                                                                                                                                                                                                                                                                                                                                                                                                                                                                                                                                                                                                                                                                                                                                                                                                                                                                                                                                                                                                                                                                                              |
| Certificate of Appreciation for the Excellent<br>Participation in the Online National Quiz on Himachal<br>Pradesh EBSB of CMS College Kottayam                                                  | 63                                                                                                                                                                                                                                                                                                                                                                                                                                                                                                                                                                                                                                                                                                                                                                                                                                                                                                                                                                                                                                                                                                                                                                                                                                                                                                                                              |
| Certificate of Appreciation for the Excellent<br>Participation in the Online National Quiz on Kerala, Ek<br>Bharat Sreshtha Bharat Club, Sree Sankaraacharya<br>University of Sanskrit , Kalady | 64                                                                                                                                                                                                                                                                                                                                                                                                                                                                                                                                                                                                                                                                                                                                                                                                                                                                                                                                                                                                                                                                                                                                                                                                                                                                                                                                              |
| Certificate of Achievement in All Kerala Enviornment                                                                                                                                            | 65                                                                                                                                                                                                                                                                                                                                                                                                                                                                                                                                                                                                                                                                                                                                                                                                                                                                                                                                                                                                                                                                                                                                                                                                                                                                                                                                              |
|                                                                                                                                                                                                 | Third Position in Mahatma Gandhi University<br>Intercollegiate (interzone) Table Tennis (women)Second Position in Mahatma Gandhi University<br>Intercollegiate (interzone) Cricket (women)Certificate Of Presentation International Conference in<br>Food in / of Pandemic held at Christ (Demmed to be<br>University), Banglore in Collaboration with Liverpool<br>Hope University , UKSpecial Achievement For Powerpoint Presentation, Ek<br>Bharat Shresht Bharat SaptahSpecial Achievement For Good Orator , Dance- Ek<br>Bharat Shresht Bharat SaptahSpecial Achievement -Ek Bharat SaptahSelected as a Member of the Mahatma Gandhi<br>University Cricket Team 2020-2021Selected as Member of the Mahatma Gandhi University<br>Cricket Team 2020-2021Selected as Member of the Mahatma Gandhi University<br>Cricket Team 2020-2021Selected as Member of the Mahatma Gandhi University<br>Cricket Team 2020-2021Selected as Member of the Mahatma Gandhi University<br>Cricket Team 2020-2021Certificate of Appreciation for the Excellent<br>Participation in the Online National Quiz on Himachal<br>Pradesh EBSB of CMS College KottayamCertificate of Appreciation for the Excellent<br>Participation in the Online National Quiz on Kerala, Ek<br>Bharat Sreshtha Bharat Club, Sree Sankaraacharya<br>University of Sanskrit , Kalady |