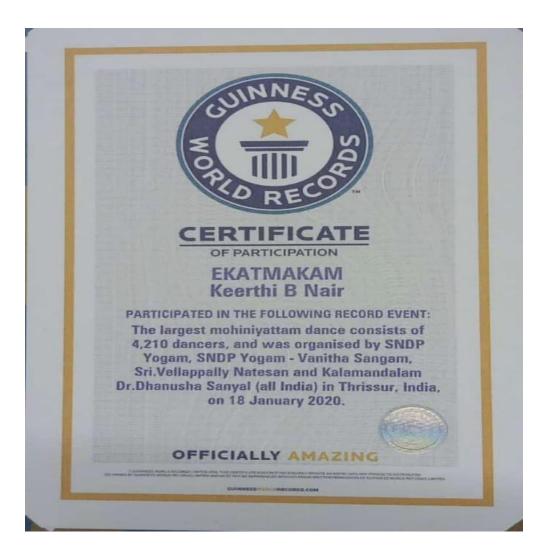

Mahatma Gandhi Universit Kottayam, Kerala. SCHOOL OF PHYSICAL EDUCATION **& SPORTS SCIENCES** Certificate representing...... MARTHOMA CLG FOR WOMEN , PERUMBAVOOR ......has participated in the Inter-Collegiate (Inte **TABLE TENNIS** for the year 202.0. - 202.1. held at. SH COLLEGE, THEVARA In Mills P.C. 17am 686 560 Place : Kottayam **Pro-Vice-Char** Date : 31/08/2021 不不下下了