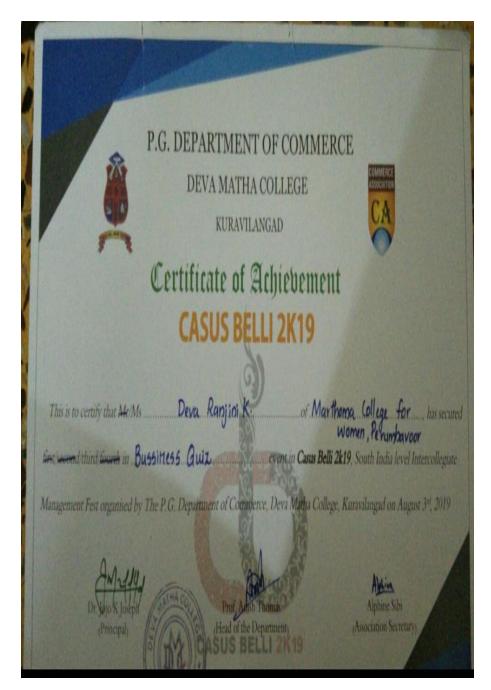

Place : Kottayam Date : 18/04/2022 Director

法教育教会的法教学

**Pro-Vice-Chancellor** 

This is to certify that NIRANJANA B NAIR representing MAR THOMA COLLEGE, PERUMBAVOOR has participated in the Inter-Collegiate (Inter Zone) CRICKET(W) Tournament for the year, 2021 – 2022 held at U C COLLEGE, ALUVA in FEBRUARY 2022. The team has secured SECOND place.

Place : Kottayam Date : **18/04/2022** 

Pro-Vice-Chan

.... 2025