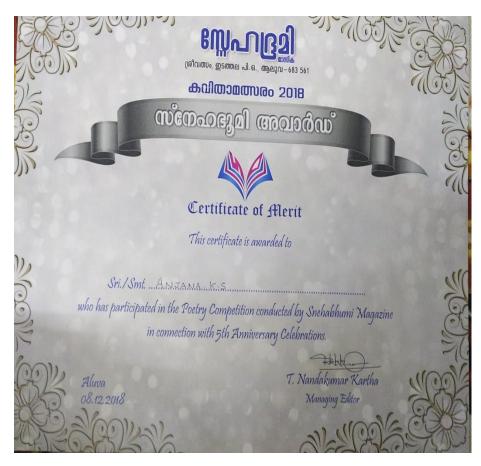

| • 1373                                                          |
|-----------------------------------------------------------------|
| Mahatma Gandhi University<br>Kottayam, Kerala.                  |
| SCHOOL OF PHYSICAL EDUCATION<br>& SPORTS SCIENCES               |
| Certificate                                                     |
| This is to certify that                                         |
|                                                                 |
| for the year 202.0 202.1. held at. MARTHOMA COLLEGE, THIRUVALLA |
| JULY                                                            |
| Place : Kottay Mills 2021<br>Date : 3 1 AUG 2021                |
| 於法院警察学校天子                                                       |