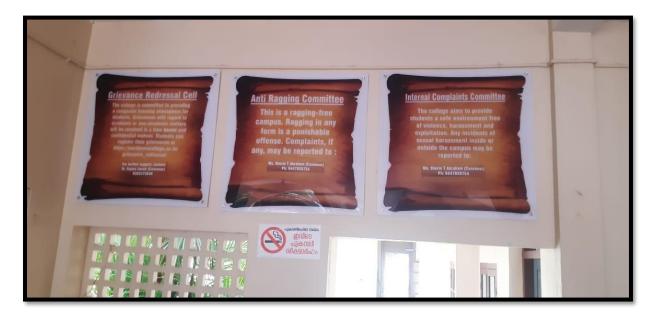

## 2. Photos of Notice Boards

Boards of Committees displayed in the entrance of the college

3. Screening of Anti – ragging documentary

Screening of Anti- Ragging documentary in the college library on 12.09.2018